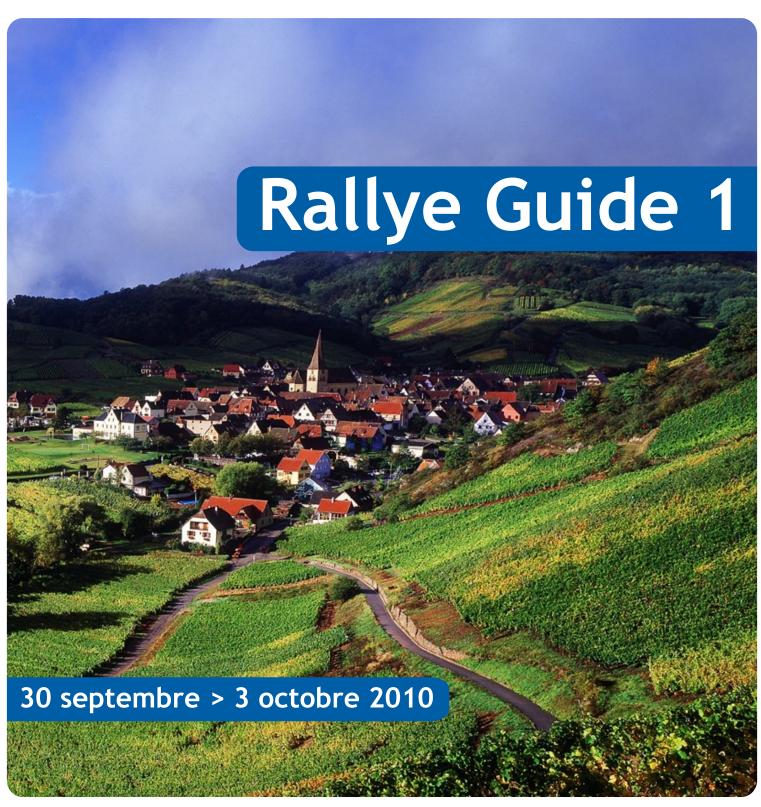

### An asphalt tradition to perpetuate

2010 marks a big change for the French row of the World Championship since the Rallye de France left Corsica, where it was held for 35 years, to settle in Alsace from September 30 to October 3.

Eleventh of the thirteen rounds in the program, the Rallye de France - Alsace will run, from Strasbourg, a completly new route of nearly 1300 kms with 20 Special Stages (10 different, the longest - Pays d'Ormont, develops 35,7 kms, and the shortest Haguenau, develops 4.1 km) totalising about 350 kms.

The race will be one of the four on the 2010 calendar to run on an asphalt course.

Ideally located in the WRC calendar, the Rallye de France - Alsace could be decisive for the allocation of one or both world titles involved: drivers and manufacturers.