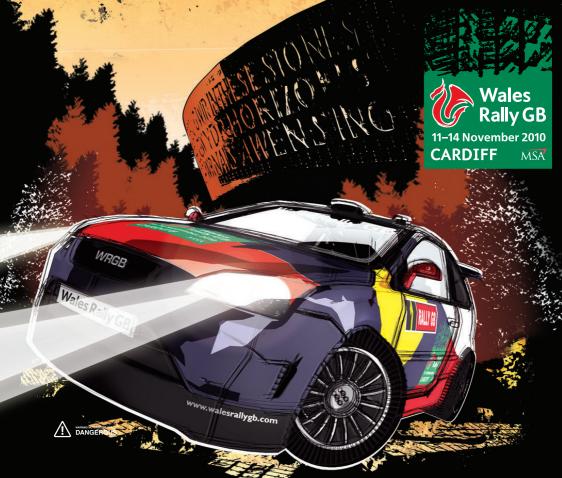

### Welcome to Wales Rally GB

This year our event reaches another milestone.

It was 50 years ago that this rally included its first timed 'special stage' - a narrow and rough two mile track over Monument Hill in Scotland. The only crew to complete it without any time penalty was Sweden's Erik Carlsson, navigated by Britain's Stuart Turner. They went on to win the Rally in their SAAB and for Erik it was the first of three consecutive victories.

A look at this year's competitive route reveals that there is a special stage named 'Monument Hill' - a tribute to the event's pioneering history - a return to Radnor forest which was last used in 2000 and an all-new spectator stage in Cardiff Bay.

Run over the Barrage on both Thursday and Saturday, the Cardiff stage will again bring world class rallying action to the Welsh capital and provide easy access for families and those new to motorsport. This double-run special stage, combined with the main Service Area, Start and Finish all surrounding Rally HQ in the Wales Millennium Centre will make this year's Rally one of the most accessible ever.

This year marks the 66th running of Rally GB since it was conceived in 1932 and - along with Finland - Great Britain has always been a qualifying round since the FIA World Rally Championship was introduced in 1973.