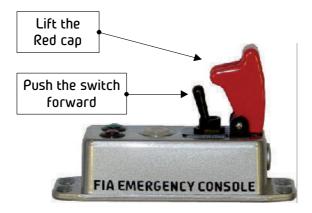

ght it will be in LIASION MODE. (No LED's lit)

### Stage Start

At each STAGE START you MUST switch the system to STAGE MODE.

To do this you press and hold the silver button until the Green LED light comes on.



### Stage Stop

At each STAGE STOP you MUST switch the system to LIASION MODE

To do this you press and hold the silver button until the LED lights go off.



If you stop while on a STAGE and are OK please press the silver button once.

The system will reset to SPECIAL STAGE MODE as soon as you move again.

If you do not press the silver button an automatic alarm is activated after 60 seconds.



Version 2 - 22 June 2006

Page 2 of 3



### WRE Safety Tracking Operation

### **EMERGENCY USE**

In an EMERGENCY lift the red cap and flick the switch.

The RED LED light will flash



In an EMERGENCY when you cannot flick the red switch an alarm will come on automatically after 60 seconds

### If you flick the red switch by accident

Put the red cap back down

Contact your team or a rally official as soon as possible to report the incident.

Page 3 of 3

Version 2 - 22 June 2006

### **Supplementary Regulations**



| Notes |   |
|-------|---|
|       |   |
|       |   |
|       | _ |
|       | _ |
|       | _ |
|       | _ |
|       | _ |
|       | _ |
|       | _ |
|       |   |
|       |   |
|       |   |
|       | _ |
|       | _ |
|       | _ |
|       | _ |
|       | _ |
|       | _ |
|       | _ |
|       | _ |
|       |   |
|       |   |
|       | _ |
|       | - |
|       | _ |
|       | _ |



| Notes  | - |  |
|--------|---|--|
| 140163 |   |  |
|        |