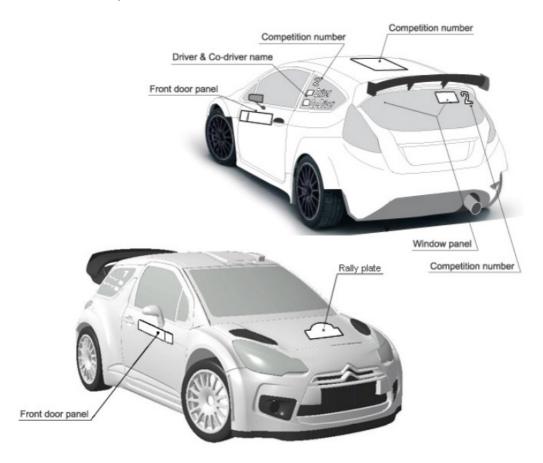

#### 6.3 Identification Numbers

Rally plates and competition numbers will be provided by the Organisers, in accordance with Article 18 of the 2011 FIA WRC Sporting Regulations and as detailed in the Appendix 4.

The rear window panel as per Article 18.3 of the 2011 FIA WRC Sporting Regulations shall be positioned at the top of the rear window, centred right (seen in driving direction).

Service and support vehicle car plates must be placed on the top right corner on the inside of the windscreen.