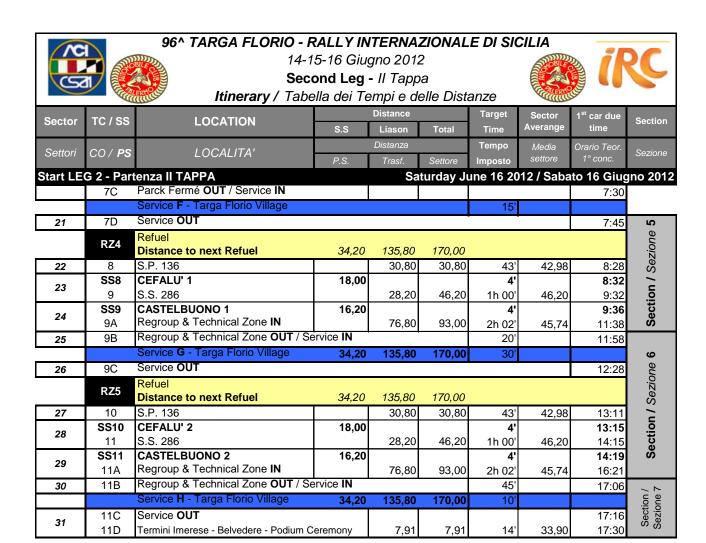

## 96^ TARGA FLORIO - RALLY INTERNAZIONALE DI SICILIA

14-15-16 Giugno 2012

| Conton                                       | TC / CC                                                                    | LOCATION                                                                                                                                                                                                                                                                                                                                 |                                              | Distance                                                               |                                                                                      | Target                                                                         | Sector                           | 1 <sup>st</sup> car due                                                                | Section             |
|----------------------------------------------|----------------------------------------------------------------------------|------------------------------------------------------------------------------------------------------------------------------------------------------------------------------------------------------------------------------------------------------------------------------------------------------------------------------------------|----------------------------------------------|------------------------------------------------------------------------|--------------------------------------------------------------------------------------|--------------------------------------------------------------------------------|----------------------------------|----------------------------------------------------------------------------------------|---------------------|
| Sector                                       | TC / SS                                                                    | C / SS LOCATION                                                                                                                                                                                                                                                                                                                          | S.S                                          | Liason                                                                 | Total                                                                                | Time                                                                           | Averange                         | time                                                                                   | Section             |
| 0 " .                                        | 00 / 50                                                                    | LOCALITAL                                                                                                                                                                                                                                                                                                                                |                                              | Distanza                                                               |                                                                                      | Tempo                                                                          | Media                            | Orario Teor.                                                                           | <u> </u>            |
| Settori                                      | CO / <b>PS</b>                                                             | LOCALITA'                                                                                                                                                                                                                                                                                                                                | P.S.                                         | Trasf.                                                                 | Settore                                                                              | Imposto                                                                        | settore                          | 1° conc.                                                                               | Sezione             |
| Start LE                                     | G 1 - Par                                                                  | tenza I TAPPA                                                                                                                                                                                                                                                                                                                            |                                              | Thu                                                                    | rsday Ju                                                                             | ne 14 20                                                                       | 12 / Giove                       | dì 14 Giuç                                                                             | gno 2012            |
| 1                                            | 0                                                                          | Palermo - Piazza Castelnuovo - Start                                                                                                                                                                                                                                                                                                     |                                              |                                                                        |                                                                                      |                                                                                |                                  | 20:00                                                                                  | 1                   |
|                                              | 1                                                                          | Boccadifalco                                                                                                                                                                                                                                                                                                                             |                                              | 6,90                                                                   | 6,90                                                                                 | 40'                                                                            | 10,35                            | 20:40                                                                                  | ione                |
| 2                                            | SS 1                                                                       | CITTA' DI PALERMO 1                                                                                                                                                                                                                                                                                                                      | 1,65                                         |                                                                        |                                                                                      |                                                                                |                                  | 20:44                                                                                  | Sez                 |
|                                              | 1A                                                                         | Service IN                                                                                                                                                                                                                                                                                                                               |                                              | 56,20                                                                  | 57,85                                                                                | 1h 30'                                                                         | 38,57                            | 22:14                                                                                  | Section / Sezione 1 |
| 3                                            | 45                                                                         | Service A - Targa Florio Village                                                                                                                                                                                                                                                                                                         | 1,65                                         | 63,10                                                                  | 64,75                                                                                | 45'                                                                            |                                  |                                                                                        | ecti                |
| Do Otom                                      | 1B                                                                         | Service OUT / Parc Fermé IN                                                                                                                                                                                                                                                                                                              |                                              |                                                                        |                                                                                      | 4E 00                                                                          | 10 / )/                          | 22:59                                                                                  |                     |
| Re-Start                                     |                                                                            | Ripartenza I TAPPA Parck Fermé OUT / Service IN                                                                                                                                                                                                                                                                                          |                                              |                                                                        | -riday Ju                                                                            | ne 15 20                                                                       | 12 / Venei                       | dì 15 Giug                                                                             | gno 2012            |
|                                              | 1C                                                                         | Service B - Targa Florio Village                                                                                                                                                                                                                                                                                                         |                                              |                                                                        |                                                                                      | 4.51                                                                           |                                  | 7:30                                                                                   |                     |
|                                              | 1D                                                                         | Service OUT                                                                                                                                                                                                                                                                                                                              |                                              |                                                                        |                                                                                      | 15'                                                                            |                                  | 7.45                                                                                   | e 2                 |
| 4                                            | טו                                                                         | Refuel                                                                                                                                                                                                                                                                                                                                   |                                              |                                                                        |                                                                                      |                                                                                |                                  | 7:45                                                                                   | ion                 |
|                                              | RZ1                                                                        | Distance to next Refuel                                                                                                                                                                                                                                                                                                                  | 33,20                                        | 109,48                                                                 | 142,68                                                                               |                                                                                |                                  |                                                                                        | Section / Sezione   |
| 5                                            | 2                                                                          | S.S. 120                                                                                                                                                                                                                                                                                                                                 | 00,20                                        | 35,08                                                                  | 35,08                                                                                | 46'                                                                            | 45,76                            | 8:31                                                                                   | . s                 |
|                                              | SS2                                                                        | TARGA 1                                                                                                                                                                                                                                                                                                                                  | 13,60                                        | 00,00                                                                  | 00,00                                                                                | 4'                                                                             | 10,70                            | 8:35                                                                                   | on                  |
| 6                                            | 3                                                                          | S.P. 54                                                                                                                                                                                                                                                                                                                                  | ,,,,                                         | 25,60                                                                  | 39,20                                                                                | 50'                                                                            | 47,04                            | 9:25                                                                                   | cti                 |
| 7                                            | SS3                                                                        | COLLESANO 1                                                                                                                                                                                                                                                                                                                              | 19,60                                        |                                                                        |                                                                                      | 4'                                                                             |                                  | 9:29                                                                                   | Š                   |
|                                              | 3A                                                                         | Regroup & Technical Zone IN                                                                                                                                                                                                                                                                                                              |                                              | 48,80                                                                  | 68,40                                                                                | 1h 33'                                                                         | 45,60                            | 11:02                                                                                  |                     |
| 8                                            | 3B                                                                         | Regroup & Technical Zone OUT / Ser                                                                                                                                                                                                                                                                                                       |                                              |                                                                        |                                                                                      | 20'                                                                            |                                  | 11:22                                                                                  |                     |
|                                              |                                                                            | Service C - Targa Florio Village                                                                                                                                                                                                                                                                                                         | 33,20                                        | 109,48                                                                 | 142,68                                                                               | 30'                                                                            |                                  |                                                                                        | က                   |
|                                              |                                                                            |                                                                                                                                                                                                                                                                                                                                          |                                              |                                                                        |                                                                                      |                                                                                |                                  |                                                                                        |                     |
| 9                                            | 3C                                                                         | Service OUT                                                                                                                                                                                                                                                                                                                              |                                              |                                                                        |                                                                                      |                                                                                |                                  | 11:52                                                                                  | ne                  |
| 9                                            | 3C<br><b>RZ2</b>                                                           | Refuel                                                                                                                                                                                                                                                                                                                                   | 20.00                                        | 100.40                                                                 | 4.40.00                                                                              |                                                                                |                                  | 11:52                                                                                  | ezione              |
|                                              | RZ2                                                                        | Refuel Distance to next Refuel                                                                                                                                                                                                                                                                                                           | 33,20                                        | 109,48                                                                 | 142,68                                                                               | 401                                                                            | 45.70                            |                                                                                        | / Sezione           |
| 9                                            | <b>RZ2</b>                                                                 | Refuel Distance to next Refuel S.S. 120                                                                                                                                                                                                                                                                                                  | •                                            | 109,48<br>35,08                                                        | 142,68<br>35,08                                                                      | 46'                                                                            | 45,76                            | 12:38                                                                                  | on / Sezione        |
|                                              | <b>RZ2</b> 4 SS4                                                           | Refuel Distance to next Refuel S.S. 120 TARGA 2                                                                                                                                                                                                                                                                                          | 33,20<br>13,60                               | 35,08                                                                  | 35,08                                                                                | 4'                                                                             |                                  | 12:38<br><b>12:42</b>                                                                  | ction / Sezione     |
| 10                                           | <b>RZ2</b> 4 <b>SS4</b> 5                                                  | Refuel Distance to next Refuel S.S. 120 TARGA 2 S.P. 54                                                                                                                                                                                                                                                                                  | 13,60                                        |                                                                        |                                                                                      | <b>4'</b><br>50'                                                               | 45,76<br>47,04                   | 12:38<br><b>12:42</b><br>13:32                                                         | Section / Sezione 3 |
| 10                                           | <b>RZ2</b> 4 SS4                                                           | Refuel Distance to next Refuel S.S. 120 TARGA 2                                                                                                                                                                                                                                                                                          | •                                            | 35,08                                                                  | 35,08                                                                                | <b>4'</b><br>50'<br><b>4'</b>                                                  | 47,04                            | 12:38<br><b>12:42</b><br>13:32<br><b>13:36</b>                                         | Section / Sezione   |
| 10                                           | 854<br>5<br>SS5                                                            | Refuel Distance to next Refuel S.S. 120 TARGA 2 S.P. 54 COLLESANO 2                                                                                                                                                                                                                                                                      | 13,60<br>19,60                               | 35,08<br>25,60                                                         | 35,08<br>39,20                                                                       | <b>4'</b><br>50'                                                               |                                  | 12:38<br><b>12:42</b><br>13:32                                                         | Section / Sezione   |
| 10<br>11<br>12                               | 4<br>SS4<br>5<br>SS5<br>5A                                                 | Refuel Distance to next Refuel S.S. 120 TARGA 2 S.P. 54 COLLESANO 2 Regroup & Technical Zone IN Regroup & Technical Zone OUT / Ser                                                                                                                                                                                                       | 13,60<br>19,60                               | 35,08<br>25,60                                                         | 35,08<br>39,20                                                                       | <b>4'</b><br>50'<br><b>4'</b><br>1h 33'                                        | 47,04                            | 12:38<br><b>12:42</b><br>13:32<br><b>13:36</b><br>15:09                                | Section / Sezione   |
| 10<br>11<br>12                               | 4<br>SS4<br>5<br>SS5<br>5A                                                 | Refuel Distance to next Refuel S.S. 120 TARGA 2 S.P. 54 COLLESANO 2 Regroup & Technical Zone IN Regroup & Technical Zone OUT / Ser                                                                                                                                                                                                       | 13,60<br>19,60                               | 35,08<br>25,60<br>48,80                                                | 35,08<br>39,20<br>68,40                                                              | 4'<br>50'<br>4'<br>1h 33'<br>20'                                               | 47,04                            | 12:38<br><b>12:42</b><br>13:32<br><b>13:36</b><br>15:09                                | Section / Sezione   |
| 10<br>11<br>12<br>13                         | 874<br>4<br>SS4<br>5<br>SS5<br>5A<br>5B<br>5C                              | Refuel Distance to next Refuel S.S. 120 TARGA 2 S.P. 54 COLLESANO 2 Regroup & Technical Zone IN Regroup & Technical Zone OUT / Ser                                                                                                                                                                                                       | 13,60<br>19,60                               | 35,08<br>25,60<br>48,80                                                | 35,08<br>39,20<br>68,40                                                              | 4'<br>50'<br>4'<br>1h 33'<br>20'                                               | 47,04                            | 12:38<br>12:42<br>13:32<br>13:36<br>15:09<br>15:29                                     |                     |
| 10<br>11<br>12<br>13                         | 872<br>4<br>5 \$\$4<br>5 \$\$5<br>5A<br>5B<br>5C                           | Refuel Distance to next Refuel S.S. 120 TARGA 2 S.P. 54 COLLESANO 2 Regroup & Technical Zone IN Regroup & Technical Zone OUT / Ser Service D - Targa Florio Village Service OUT Refuel Distance to next Refuel                                                                                                                           | 13,60<br>19,60                               | 35,08<br>25,60<br>48,80<br><b>109,48</b>                               | 35,08<br>39,20<br>68,40<br><b>142,68</b>                                             | 4'<br>50'<br>4'<br>1h 33'<br>20'<br>30'                                        | 47,04<br>45,60                   | 12:38<br>12:42<br>13:32<br>13:36<br>15:09<br>15:29                                     |                     |
| 10<br>11<br>12<br>13                         | 872<br>4<br>5 \$\$4<br>5 \$\$5<br>5A<br>5B<br>5C<br>873                    | Refuel Distance to next Refuel S.S. 120 TARGA 2 S.P. 54 COLLESANO 2 Regroup & Technical Zone IN Regroup & Technical Zone OUT / Ser Service D - Targa Florio Village Service OUT Refuel Distance to next Refuel S.S. 120                                                                                                                  | 13,60 19,60 rvice IN 33,20                   | 35,08<br>25,60<br>48,80<br><b>109,48</b>                               | 35,08<br>39,20<br>68,40<br><b>142,68</b>                                             | 4' 50' 4' 1h 33' 20' 30'                                                       | 47,04                            | 12:38<br>12:42<br>13:32<br>13:36<br>15:09<br>15:29<br>15:59                            |                     |
| 10<br>11<br>12<br>13                         | 872<br>4<br>SS4<br>5<br>SS5<br>5A<br>5B<br>5C<br>RZ3<br>6<br>SS6           | Refuel Distance to next Refuel S.S. 120 TARGA 2 S.P. 54 COLLESANO 2 Regroup & Technical Zone IN Regroup & Technical Zone OUT / Ser Service D - Targa Florio Village Service OUT Refuel Distance to next Refuel S.S. 120 TARGA 3                                                                                                          | 13,60<br>19,60<br>rvice IN<br>33,20          | 35,08<br>25,60<br>48,80<br><b>109,48</b><br>35,08                      | 35,08<br>39,20<br>68,40<br><b>142,68</b><br>35,08                                    | 4' 50' 4' 1h 33' 20' 30' 46' 4'                                                | 47,04<br>45,60<br>45,76          | 12:38<br>12:42<br>13:32<br>13:36<br>15:09<br>15:29<br>15:59                            |                     |
| 10<br>11<br>12<br>13<br>14                   | 872<br>4<br>SS4<br>5<br>SS5<br>5A<br>5B<br>5C<br>RZ3<br>6<br>SS6<br>7      | Refuel Distance to next Refuel S.S. 120 TARGA 2 S.P. 54 COLLESANO 2 Regroup & Technical Zone IN Regroup & Technical Zone OUT / Ser Service D - Targa Florio Village Service OUT Refuel Distance to next Refuel S.S. 120 TARGA 3 S.P. 54                                                                                                  | 13,60 19,60 rvice IN 33,20 33,20             | 35,08<br>25,60<br>48,80<br><b>109,48</b>                               | 35,08<br>39,20<br>68,40<br><b>142,68</b>                                             | 4' 50' 4' 1h 33' 20' 30' 46' 4' 50'                                            | 47,04<br>45,60                   | 12:38<br>12:42<br>13:32<br>13:36<br>15:09<br>15:29<br>15:59<br>16:45<br>16:45<br>17:39 |                     |
| 10<br>11<br>12<br>13<br>14                   | 872 4 SS4 5 SS5 5A 5B 5C R73 6 SS6 7 SS7                                   | Refuel Distance to next Refuel S.S. 120 TARGA 2 S.P. 54 COLLESANO 2 Regroup & Technical Zone IN Regroup & Technical Zone OUT / Ser Service D - Targa Florio Village Service OUT Refuel Distance to next Refuel S.S. 120 TARGA 3 S.P. 54 COLLESANO 3                                                                                      | 13,60 19,60 rvice IN 33,20                   | 35,08<br>25,60<br>48,80<br><b>109,48</b><br>35,08<br>25,60             | 35,08<br>39,20<br>68,40<br><b>142,68</b><br>35,08<br>39,20                           | 4' 50' 4' 1h 33' 20' 30' 46' 4' 50' 4'                                         | 47,04<br>45,60<br>45,76<br>47,04 | 12:38 12:42 13:32 13:36 15:09 15:29 15:59 16:45 16:45 17:39 17:43                      |                     |
| 10<br>11<br>12<br>13<br>14                   | 872<br>4<br>SS4<br>5<br>SS5<br>5A<br>5B<br>5C<br>RZ3<br>6<br>SS6<br>7      | Refuel Distance to next Refuel S.S. 120 TARGA 2 S.P. 54 COLLESANO 2 Regroup & Technical Zone IN Regroup & Technical Zone OUT / Ser Service D - Targa Florio Village Service OUT Refuel Distance to next Refuel S.S. 120 TARGA 3 S.P. 54 COLLESANO 3 Service IN                                                                           | 13,60 19,60 rvice IN 33,20  13,60 19,60      | 35,08<br>25,60<br>48,80<br>109,48<br>35,08<br>25,60<br>48,80           | 35,08<br>39,20<br>68,40<br>142,68<br>35,08<br>39,20<br>68,40                         | 4' 50' 4' 1h 33' 20' 30' 46' 4' 50' 4' 1h 33'                                  | 47,04<br>45,60<br>45,76          | 12:38<br>12:42<br>13:32<br>13:36<br>15:09<br>15:29<br>15:59<br>16:45<br>16:45<br>17:39 |                     |
| 10<br>11<br>12<br>13<br>14                   | ### RZ2  4  \$\$4  5  \$\$5  5A  5B  5C  ### RZ3  6  \$\$56  7  \$\$57  7A | Refuel Distance to next Refuel S.S. 120 TARGA 2 S.P. 54 COLLESANO 2 Regroup & Technical Zone IN Regroup & Technical Zone OUT / Ser Service D - Targa Florio Village Service OUT Refuel Distance to next Refuel S.S. 120 TARGA 3 S.P. 54 COLLESANO 3 Service IN Service E - Targa Florio Village                                          | 13,60 19,60 rvice IN 33,20 33,20             | 35,08<br>25,60<br>48,80<br><b>109,48</b><br>35,08<br>25,60             | 35,08<br>39,20<br>68,40<br><b>142,68</b><br>35,08<br>39,20                           | 4' 50' 4' 1h 33' 20' 30' 46' 4' 50' 4'                                         | 47,04<br>45,60<br>45,76<br>47,04 | 12:38 12:42 13:32 13:36 15:09 15:29 15:59 16:45 16:45 16:49 17:39 17:43 19:16          | I Sezione 4         |
| 10<br>11<br>12<br>13<br>14<br>15<br>16       | 872 4 SS4 5 SS5 5A 5B 5C R73 6 SS6 7 SS7                                   | Refuel Distance to next Refuel S.S. 120 TARGA 2 S.P. 54 COLLESANO 2 Regroup & Technical Zone IN Regroup & Technical Zone OUT / Ser Service D - Targa Florio Village Service OUT Refuel Distance to next Refuel S.S. 120 TARGA 3 S.P. 54 COLLESANO 3 Service IN                                                                           | 13,60 19,60 rvice IN 33,20  13,60 19,60      | 35,08<br>25,60<br>48,80<br>109,48<br>35,08<br>25,60<br>48,80           | 35,08<br>39,20<br>68,40<br>142,68<br>35,08<br>39,20<br>68,40                         | 4' 50' 4' 1h 33' 20' 30' 46' 4' 50' 4' 1h 33'                                  | 47,04<br>45,60<br>45,76<br>47,04 | 12:38 12:42 13:32 13:36 15:09 15:29 15:59 16:45 16:45 17:39 17:43                      |                     |
| 10<br>11<br>12<br>13<br>14<br>15<br>16       | ### RZ2  4  \$\$4  5  \$\$5  5A  5B  5C  ### RZ3  6  \$\$56  7  \$\$57  7A | Refuel Distance to next Refuel S.S. 120 TARGA 2 S.P. 54 COLLESANO 2 Regroup & Technical Zone IN Regroup & Technical Zone OUT / Service D - Targa Florio Village Service OUT Refuel Distance to next Refuel S.S. 120 TARGA 3 S.P. 54 COLLESANO 3 Service IN Service E - Targa Florio Village                                              | 13,60 19,60 rvice IN 33,20  13,60 19,60      | 35,08<br>25,60<br>48,80<br>109,48<br>35,08<br>25,60<br>48,80           | 35,08<br>39,20<br>68,40<br>142,68<br>35,08<br>39,20<br>68,40                         | 4' 50' 4' 1h 33' 20' 30' 46' 4' 50' 4' 1h 33'                                  | 47,04<br>45,60<br>45,76<br>47,04 | 12:38 12:42 13:32 13:36 15:09 15:29 15:59 16:45 16:45 16:49 17:39 17:43 19:16          |                     |
| 10<br>11<br>12<br>13<br>14<br>15<br>16<br>17 | ### RF2 ### ### ### ### ### ### ### ### ### #                              | Refuel Distance to next Refuel S.S. 120 TARGA 2 S.P. 54 COLLESANO 2 Regroup & Technical Zone IN Regroup & Technical Zone OUT / Service D - Targa Florio Village Service OUT Refuel Distance to next Refuel S.S. 120 TARGA 3 S.P. 54 COLLESANO 3 Service IN Service E - Targa Florio Village Service OUT / Flexi Service IN Flexi Service | 13,60 19,60 rvice IN 33,20 13,60 19,60 33,20 | 35,08<br>25,60<br>48,80<br>109,48<br>35,08<br>25,60<br>48,80<br>109,48 | 35,08<br>39,20<br>68,40<br><b>142,68</b><br>35,08<br>39,20<br>68,40<br><b>142,68</b> | 4'<br>50'<br>4'<br>1h 33'<br>20'<br>30'<br>46'<br>4'<br>50'<br>4 1h 33'<br>45' | 47,04<br>45,60<br>45,76<br>47,04 | 12:38 12:42 13:32 13:36 15:09 15:29 15:59 16:45 16:45 16:49 17:39 17:43 19:16          |                     |

| Г              | Distance / Distanza |                 |                  |  |
|----------------|---------------------|-----------------|------------------|--|
| _              | <b>S.S.</b> / P.S.  | Liason / Trasf. | Sector / Settori |  |
| Total / Totale | 101,25              | 282,06          | 350,11           |  |
|                | 28.92%              | 80.56%          |                  |  |