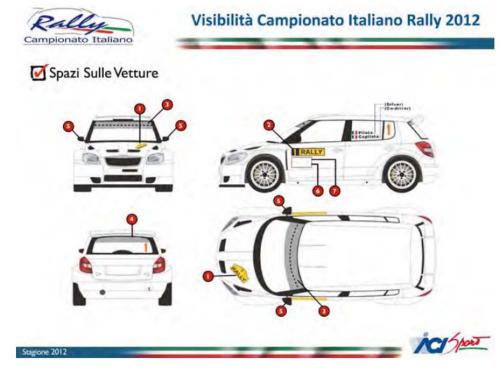

## 3.7.4 Competition numbers, plates and advertising

The competition numbers, the rally official plates and the optional advertising must be affixed on the rally car (see Appendix 3) before scrutineering and must be visible throughout the whole duration of the rally, according to the Sporting Regulations of the FIA and CSAI.

## NUMBERS AND ADVERTISING

#### **AWARD OF COMPETITION NUMBERS**

The competition numbers shall be awarded according to the following order:

- series 1 : FIA priority drivers
- series 2: all the other entrants, in the following order:
- a) drivers seeded by the ASN 1st and 2nd International lists as in the provisional classification of the 2012 Italian Rally Championship and drivers established as IRC priority driver at the Organising Committee discretion:
- b) drivers seeded by the ASN 1st International list not included in the provisional classification of the 2012 Italian Rally Championship;
- c) drivers seeded by the ASN 2nd International list not included in the provisional classification of the 2012 Italian Rally Championship;
- d) all the other drivers in the following class order: Super 2000 (2.0 atmosferico-1.6 turbo) R4 Super 1600 N4 R3C RGT R3T A7 R3D R2C R2B N3 A6 A5 N2 R1B A0 N1- R1A N0 Racing Start.