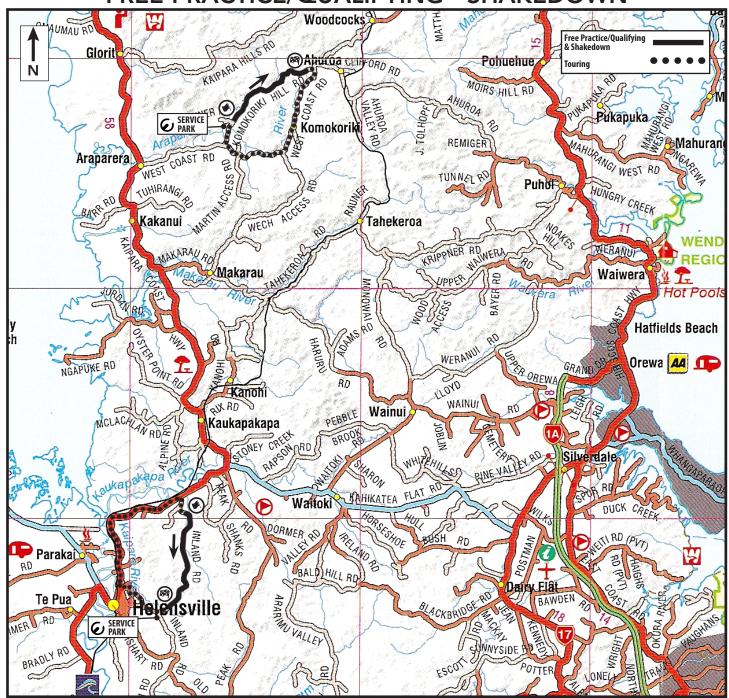

## FREE PRACTICE/QUALIFYING - SHAKEDOWN

Free Practice / Qualifying - Inland Road, Helensville on Thursday 21 June 2012

Reconnaissance will be held on Monday 18 June 16.00 - 10.45 15.15 - 15.45 hrs

NOTE CHANGES TO RECONNAISSANCE TIMES & ROAD CLOSURE TIMES

Qualifying Thursday 21 June

Entry to the Service Park at the Rautawhiri Reserve, Rautawhiri Road, Helensville.from 06:00.

Free Practice, Inland Road: 08:00 – 10:00
1st Car departs Service Park 10:15
Qualifying Stage starts: 10:33

## Road Closed:

Reconnaissance Monday 18 June from <del>10.00 – 17.00 </del> **14.45 - 16.00 hrs** 

Residents will be permitted to travel in the direction of the cars but if possible do not use the roads during this time. Free Practice/Qualifying on Thursday 21 June from 07:30 – 11:30

## Shakedown P3 and non-Priority Drivers - Komokoriki Hill Road, Kaukapakapa on Thursday 21 June 2012

Reconnaissance for all competitors. 09:00 - 09:30 Shakedown 09:35 - 12:00

Note: P3 drivers will be given start priority

## Road Closed:

Thursday 21 June from 08:30 - 12:30