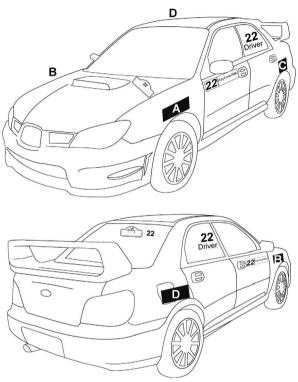

### 6.2 Organiser's Compulsory advertising

- **6.2.1** Organiser's advertising on the car (see the drawing in Appendix 3) are:
  - official rally plate
  - competition numbers on front doors
  - rear window panel

#### 6.2.2 Organiser's optional advertising

Organiser's optional advertising on the body panels (see the drawing in Appendix) is:

TBA - on the left and right front body panels (30 x 15 cm or 40 x 10 cm)

TBA - on the left and right rear body panels (30 x 15 cm or 40 x 10 cm)

Please note that, the organisers will supply only one spare for each advertising sticker. Any sticker, of which missing or affixed in wrong place, wil be penalised by 300 Euros.

### a) Organisers Compulsory Advertising

Rally Logo - On the car numbers described in Article 12 of the Championship Regulations.

### b) Organisers optional advertising is as follows:

TBA - On the left and right front body panels  $(30 \times 15 \text{ cm or } 40 \times 10 \text{ cm}) - (A \& B)$ 

TBA - on the left and right rear body panels  $(30 \times 15 \text{ cm or } 40 \times 10 \text{ cm})$  - (C &D)