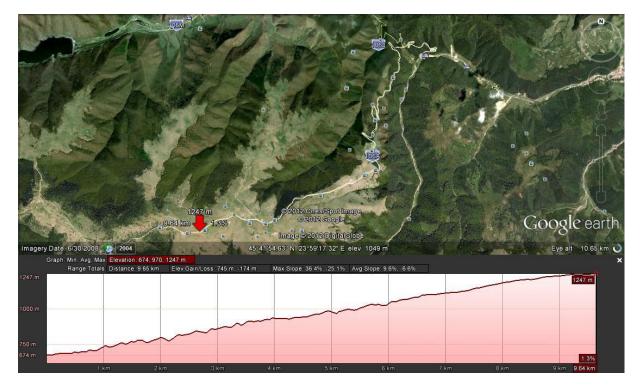

#### **SS6 PALTINIS NIGHT**

First participant at 21:48

Access to Paltinis: from Sibiu, through Rasinari, 17 km, aprox. 30 mins

**Very important fact!** We recomment that you take in consideration the great number of fans that will be going to attend this event. It is likely that the parking area for this event will be placed at about 2-3 kilometers away from the Curmatura caban. This is the place for the start of the event. The stop point of this event is Santa (right after exiting Rasinari). There will be men of order and policemen that will guide you.

The first 10 kilometers of the event have several hairpin turns. The end of the event is based on speed. This event is 100% asphalt based.

The start point of the Paltinis Night event is 200 meters away from the end point of the Santa Night event.

Parking on the side of the road is not permitted! This can lead to cancellation of the event. Paltinis Night and Santa Night will be held in the same time. If you wish to move from one event to another, please take consideration of what people in charge of the event tell you. In no way should you be on the road on which the event is held.

# **GPS VIEW OF SS6 PALTINIS**

#### **Coordonates:**

45°41'54.63"; N 23°59'17.32"