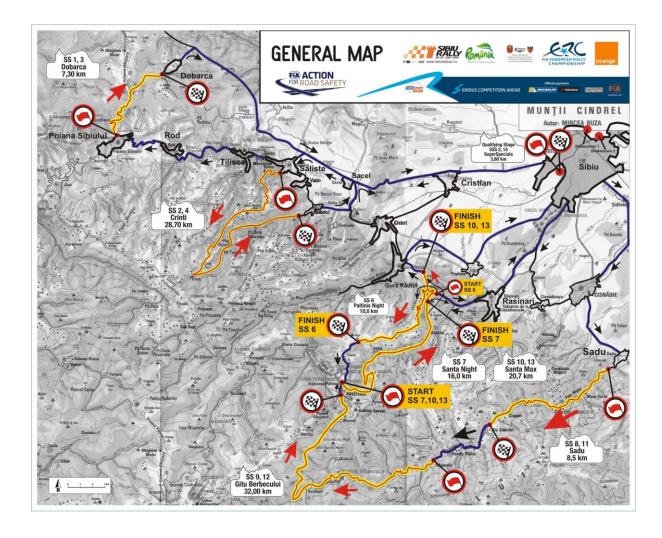

#### **EVENTS DISTANCES**

#### Section 1, Friday, July 26th, 2013

SS1, 3 Dobarca 7,3 km, first participant at 14:01 & 17:52 SS2, 4 Crinti 28.7 km, first participant at 14:44 & 18:35

SSS Parallel 3,8 km, first participant at 19:38

SS6 Paltinis Night 10 km, first participant at 21:48

SS7 Santa Night 16 km, first participant 22:11

#### Section 2, Saturday, July 27st, 2013

SS8, 11 Sadu (asphalt) 8,5 km, first participant at 10:27 & 14:08 SS9, 12 Gatul Berbecului 32 km, first participant at 10:50 & 14:31 SS10, 13 Santa Max 20.7 km, first participant at 11:43 & 15:24 SSS Parallel 3.8 km, first participant at 17:34

#### OTHER DISTANCES

From the service park to the start of SSS5,14 Parallel = 3 km, 15 mins From the service park to the start of SS1, 3 Dobarca = 42.1 km, aprox. 1 hour From the service park to the end of SS1, 3 Dobarca = 40 km, 50 mins From the service park to the start of SS2, 4 Crinti = 20 km, 30 mins From the service park to the end of SS2, 4 Crinti = 27.5 km, 35 mins From the service park to the start of SS6 Paltinis Night = 14.7 km, 30 mins From the service park to the start of SS8, 11 Sadu = 21 km, 30 mins From the service park to the end of SS7 Santa Night = 18 km, 30 mins From the service park to the start of SS9, 12 Gatul Berbecului = 36.4 km, 50 mins From the service park to the end of SS9, 12 Gatul Berbecului = 36 km, 45 mins From the service park to the start of SS10, 13 Santa Max = 33 km, 50 mins