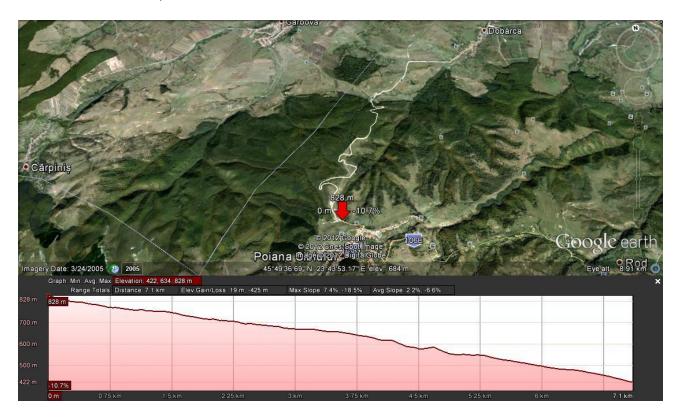

#### **GPS VIEW OF SS1, 3 DOBARCA**

#### **Coordonates:**

45°49'36.39"; N 23°44'39.00"