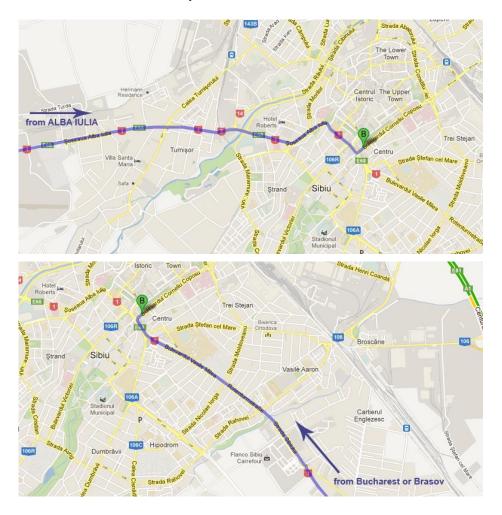

# Getting to the PARKING SPACE RESERVED FOR ERC PARTICIPANTS (next to the local "Radu Stanca" theatre) from Alba Iulia or from Bucharest