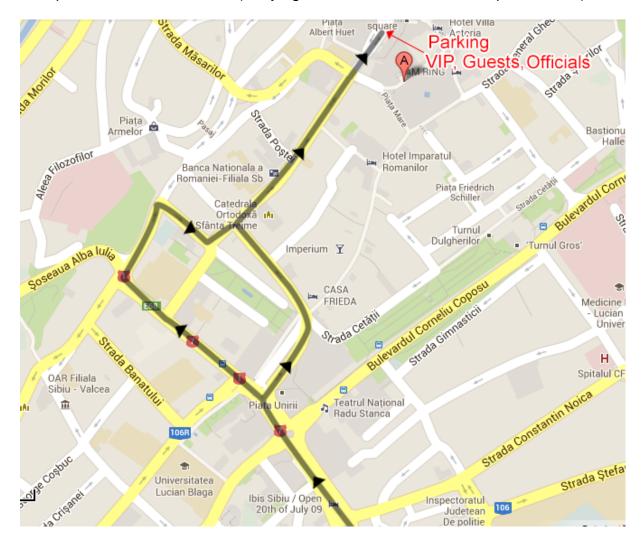

# **Getting to the VIP GUEST area (Piata Huet)**

Route: General Milea Boulevard – Andrei Saguna Street - Bastionului Street – Mitropoliei Street – Piata Huet (entry right ahead at the end of Mitropoliei Street)

#### **PARKING AROUND SIBIU**

1. Paid parking area in Cazarma 90 (across the street from Continental Forum Hotel)

Route to location: Service Park (Piata Mare) - Nicolae Balcaescu Boulevard parking area is on the left

2. Parking spaces of Mitropoliei Street (free parking)

Location: the street is localized between the Service Park (Piata Mare) and Andrei Saguna Street

3. Parking spaces on Postei Street (free parking)

Location: Postei Street is perpendicular to Mitropoliei Street, at the middle of Mitropoliei Street

4. Parking spaces on Mos Ion Roata Street (free parking)

Route to location: VIP Guest area entrance (Piata Huet) - Alexandru Odobescu Street – first street on the right, immediately after passing Gong Theatre