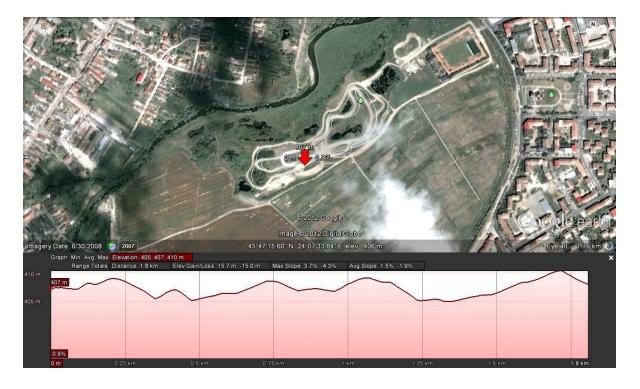

#### **SSS PARALLEL**

First participant at 19:38 (Friday) & 17:34 (Saturday)

#### **Access to the Parallel Superspecial:**

- the Strand neighborhood. Way to get there: Service Park in Piata Mare-Balcescu Boulevard-Hotel Continental- Alba Iulia Road, towards Sebes. Make a left before Cibin river. After 300m you will take a right turn over the railroad tracks. You can park your car, once passed the railroad tracks, on the right. Parking on the left is prohibited.

The event has 2 drivers in parallel, at all times.

#### **GPS VIEW OF SSS PARALLEL**

#### **Coordonates:**

47°45'15.60"; N 20°07'33.84"