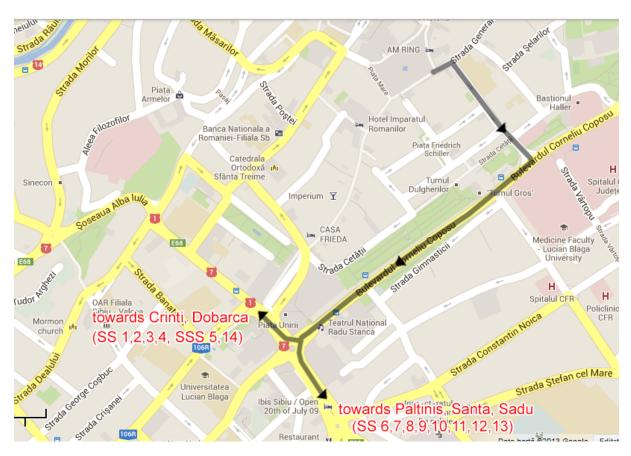

#### Getting to the SPECIAL STAGES (from the Service Park)

Route for Crinti & Dobarca: Service Park (Piata Mare) - Gheorghe Lazar Street -Corneliu Coposu Boulevard – Piata Unirii (Ramada Hotel) – Andrei Saguna Street – Sos. Alba Iulia – towards Sebes

Route for Paltinis, Santa, Sadu: Service Park (Piata Mare) - Gheorghe Lazar Street -Corneliu Coposu Boulevard – Piata Unirii (Ramada Hotel) – General Milea Boulevard Calea Dumbravii Street – past Padurea Dumbrava – towards Paltinis