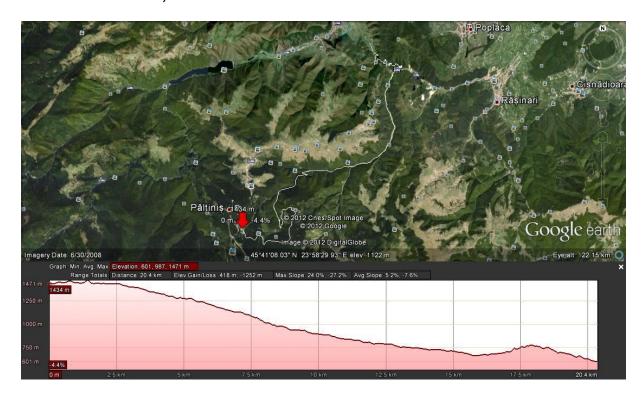

# SS10, 13 SANTA MAX

First participant at 11:43 & 15:24

Access to end point of the event: from Sibiu, through Rasinari, 17 km, aprox. 30 mins

Santa max offers 4 more kilometers after Santa Night: 2 kilometers of asphalt, part of Paltinis Night, and 2 kilometers of gravel.

All the information mentioned in the Santa section is available for this section as well.

#### **GPS VIEW OF SS9, 11 SANTA MAX**

#### **Coordonates:**

45°41'08.03"; N 23°58'29.03"