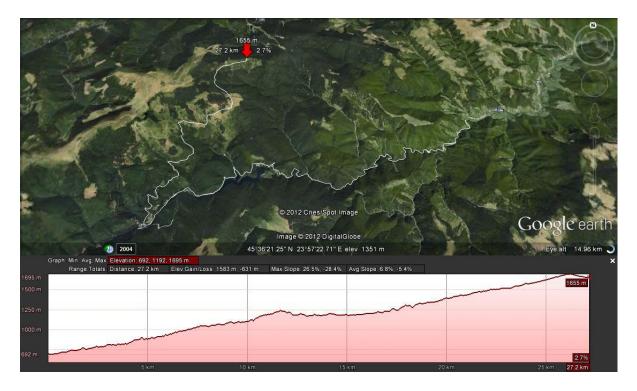

# SS9, 12 GATUL BERBECULUI

First participant at 10:50 & 14:31

Access to start of the event: 36.5 km, Sibiu-Cisnadie-Sadu-Raul Sadului

This event is held in a mountian area with a very rough running surface. For those of you who know this rally, this is an excellent event that runs both the car and the pilot ragged. This event is generally based on a road ascension, with the exception of some portions in the middle of the event.

The landscape is fabulous. The event takes place near the Sadu dam, while the ending portion provides a magical view of the vally.

Those who want to view this event should take extra safety caution for theirselves and their car (food reserves, plenty of water, spare tires, etc.), both at the beginning and at the end points of the event.

Another access route is 33 km long, the last 5 km providing a rough mountain road.

**ERIOUS COMPETITION AHEAD** 

# **GPS VIEW OF SS9, 12 GATUL BERBECULUI**

#### **Coordonates:**

45°39'09.54"; N 23°56'06.15"