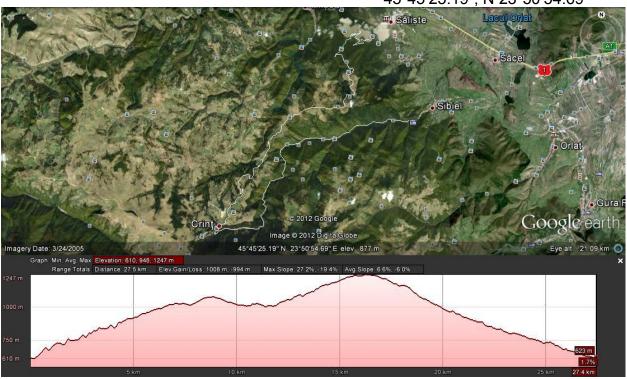

# **GPS VIEW OF SS2, 4 Crinti**

#### **Coordonates:**

45°45'25.19"; N 23°50'54.69"

This event is of a great complexity, with an ascend of 17 kilometers, followed by a downward part and the final flat surface ending. The event is held in portions of woods, with many tight turns and portions of high speed racing. On some portions, when exiting the woods, there is a change from a rocky surface to a more sandy part.

The last 4-5 km portion of the event is maybe the most exciting, on the side of a creek, with tight speed turns and bridges. This will be the portion with the most spectators, this is why we urge you to stay on the other side of the creek, as far away possible from the road. Access towards the end of the event is made from Sibiel and parking spaces for vehicles can be found beyond a radius of 2 kilometers from the end point of the event.