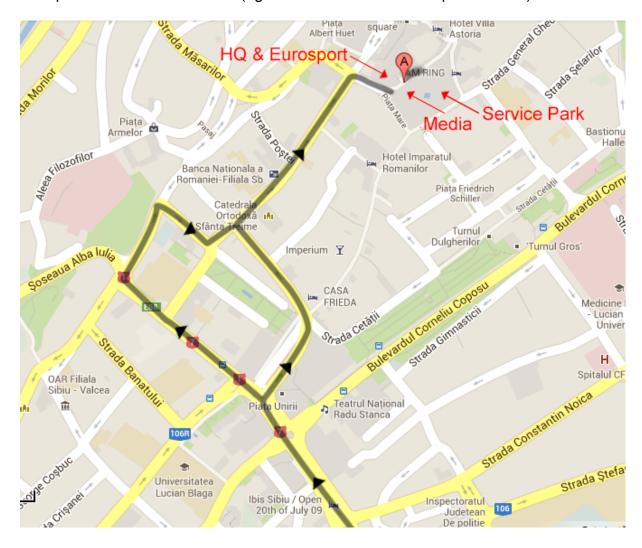

#### Getting to the SERVICE PARK / HQ / Eurosport / Media (Piata Mare)

Route: General Milea Boulevard – Andrei Saguna Street – Bastionului Street - Mitropoliei Street – Piata Mare (right turn at the end of Mitropoliei Street)

# **Getting to the VIP GUEST area (Piata Huet)**

Route: General Milea Boulevard – Andrei Saguna Street - Bastionului Street – Mitropoliei Street – Piata Huet (entry right ahead at the end of Mitropoliei Street)