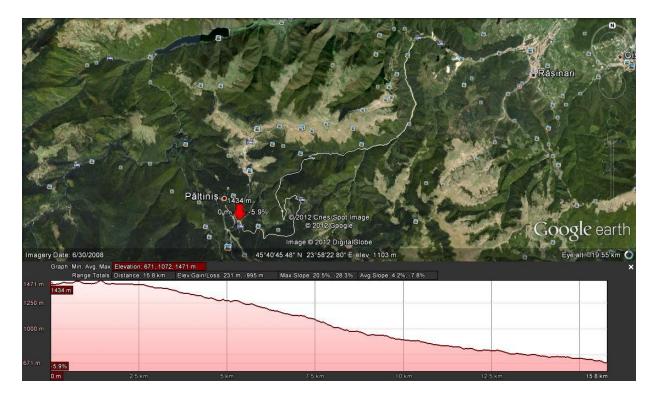

#### **PS VIEW OF SS7 SANTA**

#### **Coordonates:**

45°40'45.46"; N 23°58'22.79"