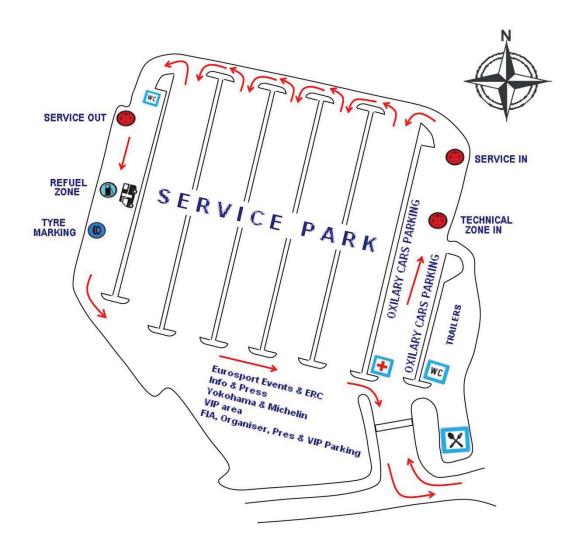

### 4.1 Location and organisation of Service Parks

Place: Poreč, Large City Parking (A, B, C, D - Flexi, E, F, G and H)

Date: From 25 September 2013, 8:00

A limitation for servicing, refuelling and changes of mechanical parts is introduced in FIA Regional regulations. Service parks A, B, C, D - Flexi, E, F, G and H can be entered only with Service car (SERVICE). Auxiliary vehicles are not allowed to enter the Service park. Further details concerning the entrance of service and auxiliary vehicles are given in the Service Road Book.

### Service park

| Service  | Location           | Duration                      | Tyre change                 | Refuell  |
|----------|--------------------|-------------------------------|-----------------------------|----------|
| Leg 1    | Thursday 26th Sept | ember 2013 / Fri              | day 27 <sup>th</sup> Septem | ber 2013 |
| A        | Poreč              | 45′                           | Yes                         | No       |
| В        | Poreč              | 15′                           | Yes                         | Yes      |
| С        | Poreč              | 30′                           | Yes                         | Yes      |
| D- Flexi | Poreč              | 45′                           | Yes                         | No       |
| Leg 2    | 5                  | Saturday 28 <sup>th</sup> Sej | otember 2013                |          |
| Е        | Poreč              | 15′                           | Yes                         | No       |
| F        | Poreč              | 30'                           | Yes                         | Yes      |
| G        | Poreč              | 30'                           | Yes                         | Yes      |
| Н        | Poreč              | 10'                           | No                          | No       |

### **SERVICE PARK:**

It is possible to use radio devices and frequencies if you previously acquire the license that is issued by the Croatian telecommunication agency. The application needs to be submitted at least 30 days before the usage and the fee  $150 \in$ .