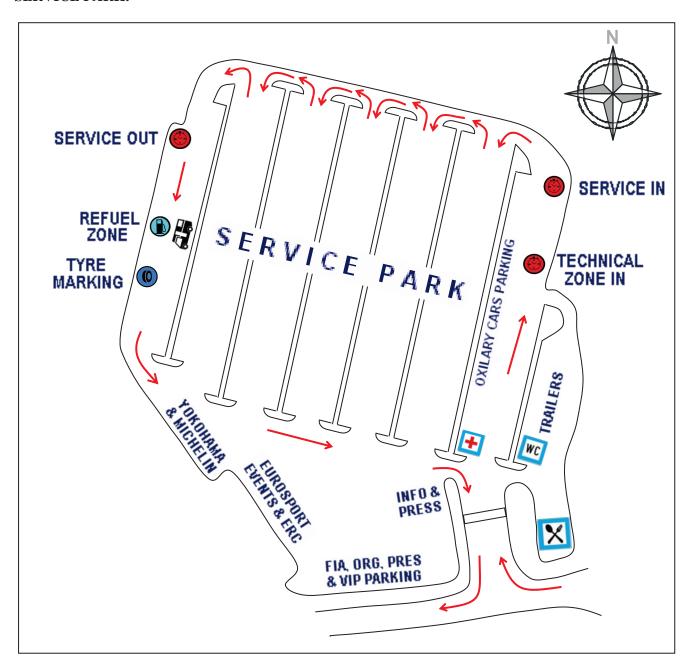

### 4. SERVICE PARK

### 4.1 Location and organisation of Service Parks

Place: Poreč, Large City Parking (A, B, C, D - Flexi, E, F, G and H)

Date: From 25 September 2013, 8:00

A limitation for servicing, refuelling and changes of mechanical parts is introduced in FIA Regional regulations. Service parks A, B, C, D - Flexi, E, F, G and H can be entered only with Service car (SERVICE). Auxiliary vehicles are not allowed to enter the Service park. Further details concerning the entrance of service and auxiliary vehicles are given in the Service Road Book.

### Service park

| Service  | Location           | Duration                      | Tyre change                 | Refuell  |
|----------|--------------------|-------------------------------|-----------------------------|----------|
| Leg 1    | Thursday 26th Sept | ember 2013 / Fri              | day 27 <sup>th</sup> Septem | ber 2013 |
| A        | Poreč              | 45′                           | Yes                         | No       |
| В        | Poreč              | 15′                           | Yes                         | Yes      |
| С        | Poreč              | 30′                           | Yes                         | Yes      |
| D- Flexi | Poreč              | 45′                           | Yes                         | No       |
| Leg 2    | 5                  | Saturday 28 <sup>th</sup> Sej | otember 2013                |          |
| Е        | Poreč              | 15′                           | Yes                         | No       |
| F        | Poreč              | 30'                           | Yes                         | Yes      |
| G        | Poreč              | 30'                           | Yes                         | Yes      |
| Н        | Poreč              | 10'                           | No                          | No       |