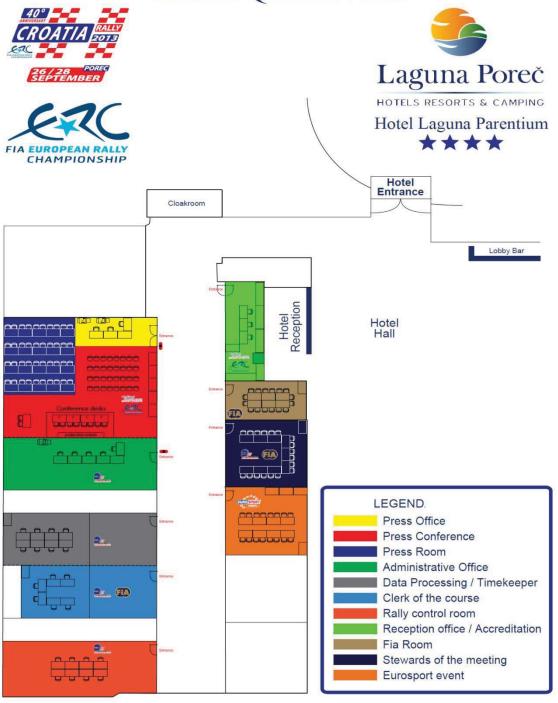

### 18.2. Rally Media Center

Rally Media Center from Wednesday, September 25th until Saturday, September 28th

Croatia Rally Hotel Laguna Parentium

Street: Zelena Laguna 52440 Porec Croatia

GPS: N 45° 12.219' E 13° 35.287'

### 18.3. Rally Media Service Park Corner

from Thursday 26th September until Saturday 28 September

Croatia Rally Service Park Media Corner

Town Square - Mlinska ul.

52440 Porec Croatia

GPS: N: 45° 13.645', E: 13° 35.989'