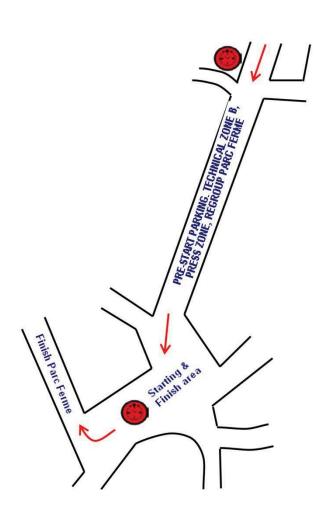

### **Pre-start Parc Ferme**

Thursday, September 26th 2013 from 15:30 – 16:30 hours Zagrebačka ulica, 52440 Poreč

#### **Ceremonial Start**

Thursday, September 26th 2013 at 17:01 hours (1st car) Main Square - Trg Slobode, 52440 Poreč

### Rally Start – Leg 1, Section 1

Thursday, September 26th 2013 18:01 hours (1st car) TC0 – Service OUT – Town square, Mlinska ulica, 52440 Poreč

There will be pre-start Parc Ferme before the Ceremonial start in Zagrebačka ulica, 52440 Poreč. All crews must bring their car to pre-start parc ferme from 15:30 to 16:30 hours.