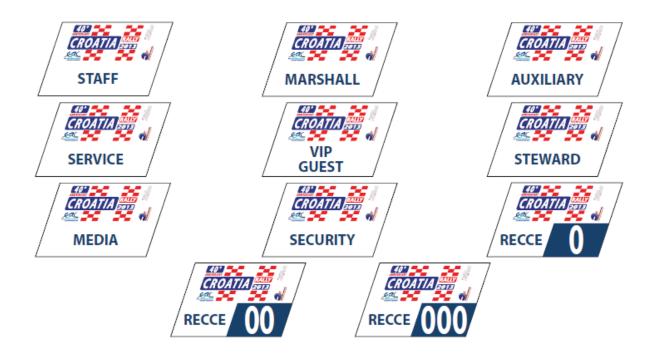

### 19. PASSES AND PLATES

### 19.1 . Service plate

## 19.2. Rally pass

# 19.3. Rally stickers