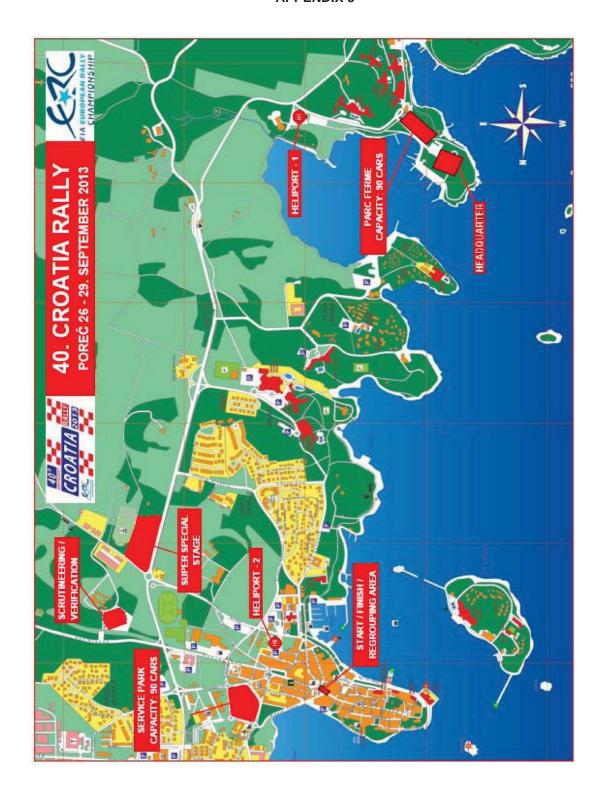

### 4. SERVICE PARK

### 4.1 Location and organisation of Service Parks

Place: Poreč, Large City Parking (A, B, C, D - Flexi, E, F, G and H)

Date: From 25 September 2013, 8:00

A limitation for servicing, refuelling and changes of mechanical parts is introduced in FIA Regional regulations. Service parks A, B, C, D - Flexi, E, F, G and H can be entered only with Service car (SERVICE). Auxiliary vehicles are not allowed to enter the Service park. Further details concerning the entrance of service and auxiliary vehicles are given in the Service Road Book.

### Service park

| Service  | Location           | Duration                      | Tyre change                 | Refuell  |
|----------|--------------------|-------------------------------|-----------------------------|----------|
| Leg 1    | Thursday 26th Sept | ember 2013 / Fri              | day 27 <sup>th</sup> Septem | ber 2013 |
| A        | Poreč              | 45′                           | Yes                         | No       |
| В        | Poreč              | 15′                           | Yes                         | Yes      |
| С        | Poreč              | 30′                           | Yes                         | Yes      |
| D- Flexi | Poreč              | 45′                           | Yes                         | No       |
| Leg 2    | 5                  | Saturday 28 <sup>th</sup> Sej | otember 2013                |          |
| Е        | Poreč              | 15′                           | Yes                         | No       |
| F        | Poreč              | 30'                           | Yes                         | Yes      |
| G        | Poreč              | 30'                           | Yes                         | Yes      |
| Н        | Poreč              | 10'                           | No                          | No       |