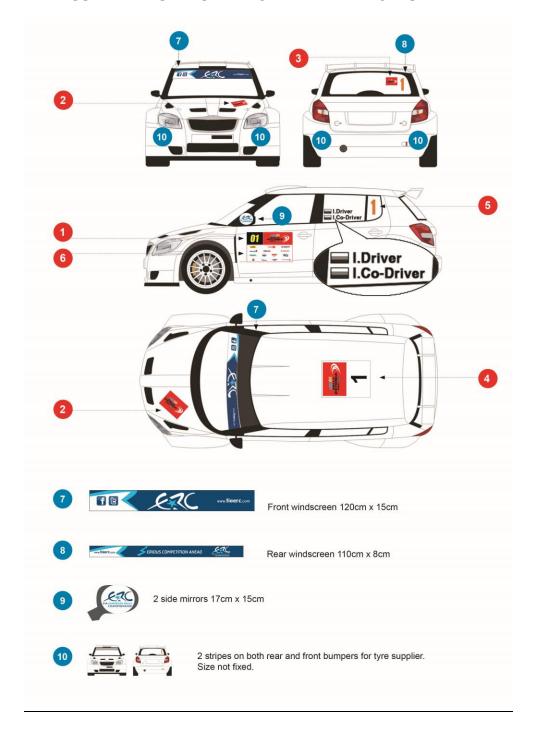

nce over SS 9 TARTU CITY STAGE is FREE from Wednesday 16 July 8:00 hrs until Thursday 17 July 18:00 hrs.











# **APPENDIX 3. COMPETITORS RELATIONS OFFICERS**



Tiina Jüriöö

Phone +372 53 305 001
(Estonian, English, German)



Carl Johan Wolff

Phone +358 400 609 305
(Finnish, English, Swedish)

The COMPETITORS' RELATIONS OFFICERS will be identifiable by a red tabard with text CRO.

The CROs will be present at the Administrative Checks, Qualifying Stage, Scrutineering, Opening Ceremony, Service Parks, Start/End of Leg 1 and 2, Regrouping areas and Finish.

A detailed CROs' Schedule will be posted on the Official Notice Board, on the event website and will also be provided to competitors during Administrative Checks.











# **APPENDIX 4. COMPETITION NUMBERS AND ADVERTISING**



#### • Obligatory Advertising, Competition Numbers

1 – door panels (2 per car): Two rectangular panels measuring 67x17cm including 1 cm white surround. Each of those panels shall comprise a matt black competition number box, which shall always be at the front of the panel. Numerals will be fluorescent yellow (PMS 803) 14 cm high and with a stroke width of 2 cm. The remainder of this door panel is reserved for the compulsory advertising of the Organiser. This advertising is auto24 Rally Estonia (cutting not allowed) for both front doors of the car with the number facing the front of the car (7 to 10cm of the bottom line of the side window). Each panel shall be placed horizontally at the leading edge of each front door, with the number at the front. No signage other than the colour scheme