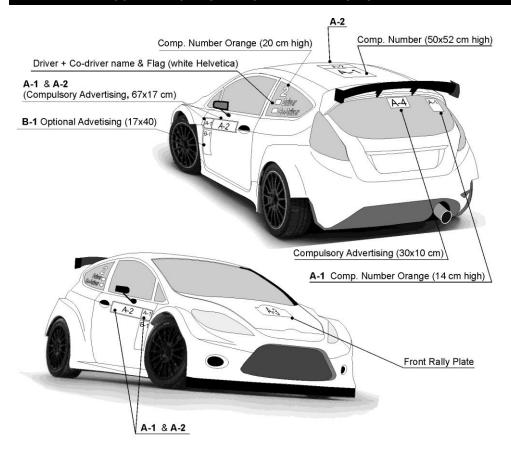

#### 6.1 Organiser's advertising

Competition numbers, rally plates and organisers advertising will be provided by the Organisers and must be affixed as specified in accordance with Article 18 and 19 of the FIA 2015 WRC Sporting regulations. Details concerning advertising are described in Appendix 4 of these Supplementary Regulations.

#### 6.2 Identification numbers

Competition numbers and rally plates will be affixed on the car before scrutineering and these must be visible through the duration of the rally.