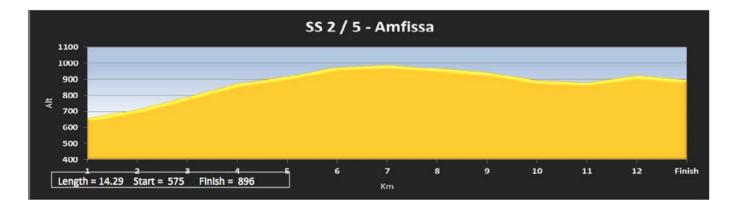

6          |                       |    |  |  |  |  |
|                               | SUN 8 May - SECTIONS 3 & 4 = 6 SS                                                                                             | <u>104.84</u><br><u>126.68</u> | 255.86<br><u>199.09</u> | <u>300.70</u><br><u>325.77</u> | 38.87          |                       |    |  |  |  |  |
|                               | TOTAL = 12 SS                                                                                                                 | 231.52                         | 454.95                  | 686.47                         | 33.73          |                       |    |  |  |  |  |







# APPENDIX 1.2 - ITINERARY ALTERATIONS COMPARED TO 2015

All stages are new



# APPENDIX 1.3 - ALTITUDE CHARTS































RALLY GUIDE 2016







# HQ - MEDIA CENTRE









## PRE- EVENT SCRUTINNERING



LAMIA PRE-EVENT SCRUTINEERING













# ATHENS AIRPORT TO THE HQ & SP



|                        |                    | Km to run   | 230.46       | 230.21                                   | 224.53