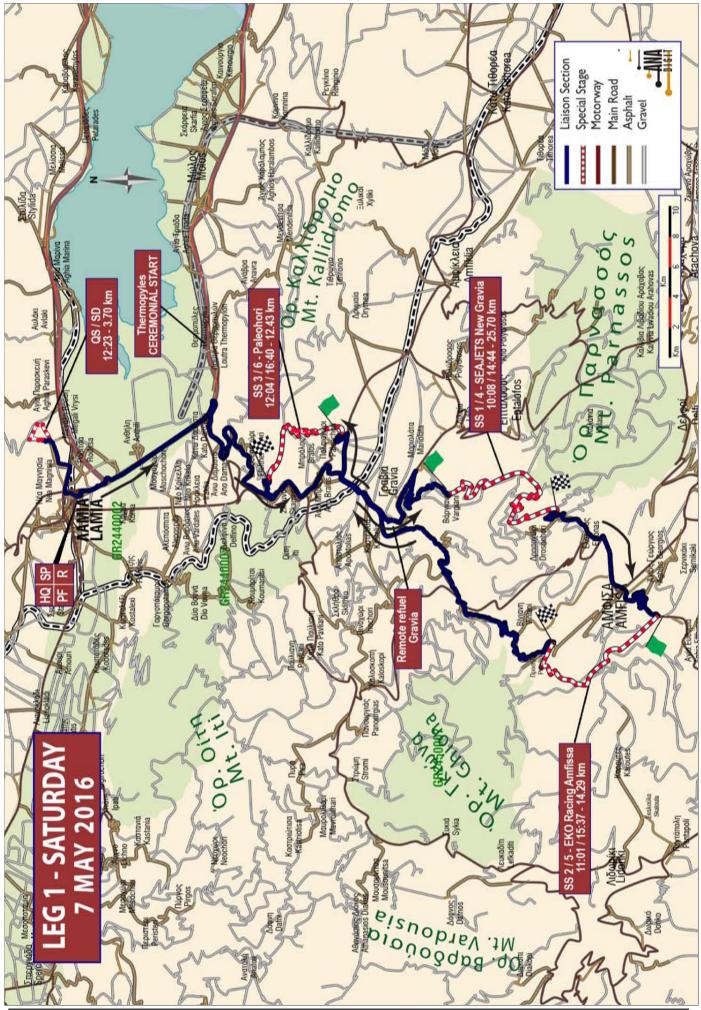

# **APPENDICES**

|          | (1 - Itinerary                                                                               |            |
|----------|----------------------------------------------------------------------------------------------|------------|
| 1.1      | Itinerary - Leg Maps                                                                         | 72         |
|          | <ul> <li>Itinerary Qualifying and Cerenonial Start</li> <li>Itinerary / MAP Leg I</li> </ul> | 27<br>28   |
|          | — Itinerary / MAP Leg 2                                                                      | 30         |
| 1.2      | Itinerary alterations compared to 2015                                                       | 32         |
| 1.3      | Altitude charts of SS                                                                        | 32         |
|          |                                                                                              | 52         |
|          | c 2 - Maps                                                                                   |            |
| 2.1      | Special stages route maps                                                                    | 2.4        |
|          | — Qualifying / shakedown map                                                                 | 34         |
|          | — SS of Leg 1                                                                                | 35         |
| 2.2      | — SS of Leg 2                                                                                | 38<br>41   |
| 2.2      | Lamia map                                                                                    | 41         |
| Appendix | 3 - Layouts                                                                                  |            |
| 3.1      | Parc Fermé after the Qualifying                                                              | 42         |
| 3.2      | Service Park General Plan                                                                    | 43         |
| 3.3      |                                                                                              | 44         |
| 3.4      | Pre-event Scrutineering                                                                      | 45         |
| 3.5      |                                                                                              | 46         |
| 3.6      | Finish Ramp - Final Parc Ferme                                                               | 47         |
| 3.7      |                                                                                              | 48         |
| 3.8      | Overview of the service park                                                                 | 49         |
| Appendix | x 4 - Auxiliary Road Books                                                                   |            |
| 4.1      | Route from Athens Airport to the HQ / SP                                                     | 50         |
| 4.2      | Route from SP to TC QS/SD                                                                    | 53         |
| 4.3      | Route from QS/SD Start - Return to SP                                                        | 54         |
|          | <b>2</b>                                                                                     |            |
| 4.4      | Route to the Ceremonial start                                                                | 56         |
| 4.5      | Return route to the SP                                                                       | 58         |
| 4.6      | SP to Gravia RZ refuelling zone                                                              | 60         |
| 4.7      | Return route to the SP                                                                       | 62         |
|          |                                                                                              |            |
| 4.8      | SP to Elatia RZ refuelling zone                                                              | 64         |
| 4.9      | Return route to the SP                                                                       | 67         |
| 4.10     | Route to final scrutineering                                                                 | 70         |
| 4.11     | Return route to the SP                                                                       | 70         |
|          |                                                                                              | <i>,</i> 1 |
| Appendix |                                                                                              |            |
|          | Tracking system installation / instructions                                                  | 72         |
| A        |                                                                                              |            |
| Appendix | <b>6</b><br>Useful words and phrases                                                         | 74         |
|          | Userur words and phrases                                                                     | /4         |

The end of SS 3/6 Paleohori is the same with the start of SS 7/10 Eleftherohori in the opposite direction.

- Crews are permitted to enter special stages only through the start and exit through the finish.
- Crews who, for any reason, will not perform reconnaissance on a stage or who will only run it once, are requested to inform the organisers, in order to avoid having marshals waiting for them at the special stage.
- During each passage through a special stage only the participating crew is permitted in the car.