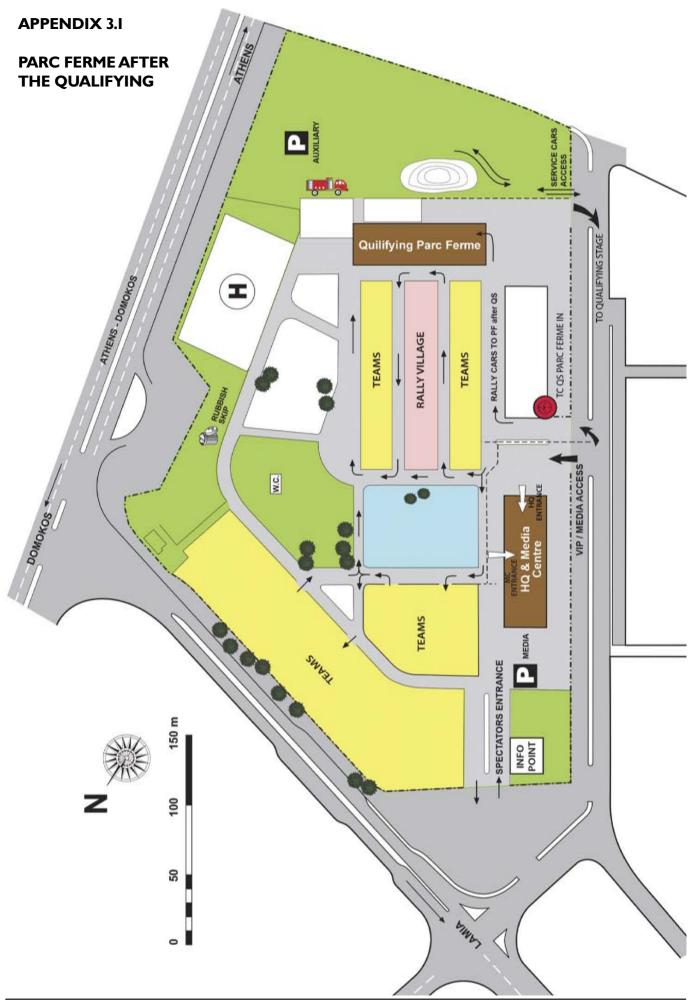

# 4.5 FLEXI SERVICE PF

The flexi service parc fermé will be located together with the technical zone area (APPENDIX 3.2).