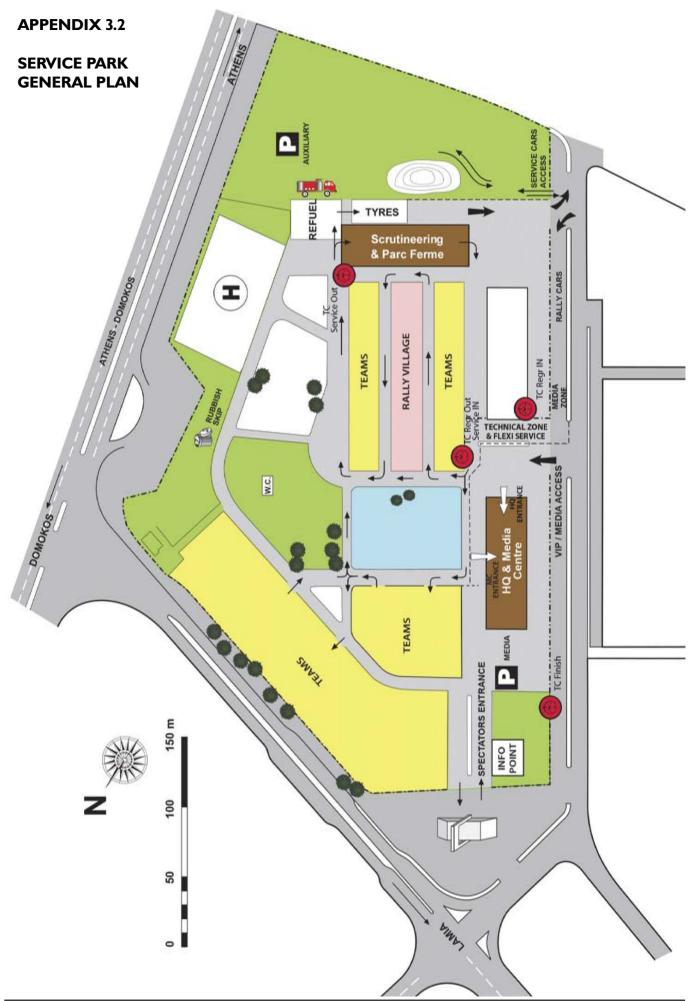

The same competitors requesting a service area longer than 10m, must contact the organisers by the same date. Such requests may be carried out depending on availability of space.

For all competitors Auxiliary vehicles may be parked within their designated service area, or the auxiliary parking. Tractors, transporters and trailers will be parked in the auxiliary parking, shown in the Service Park General Plan, APPENDIX 3.2. The surface is gravel.