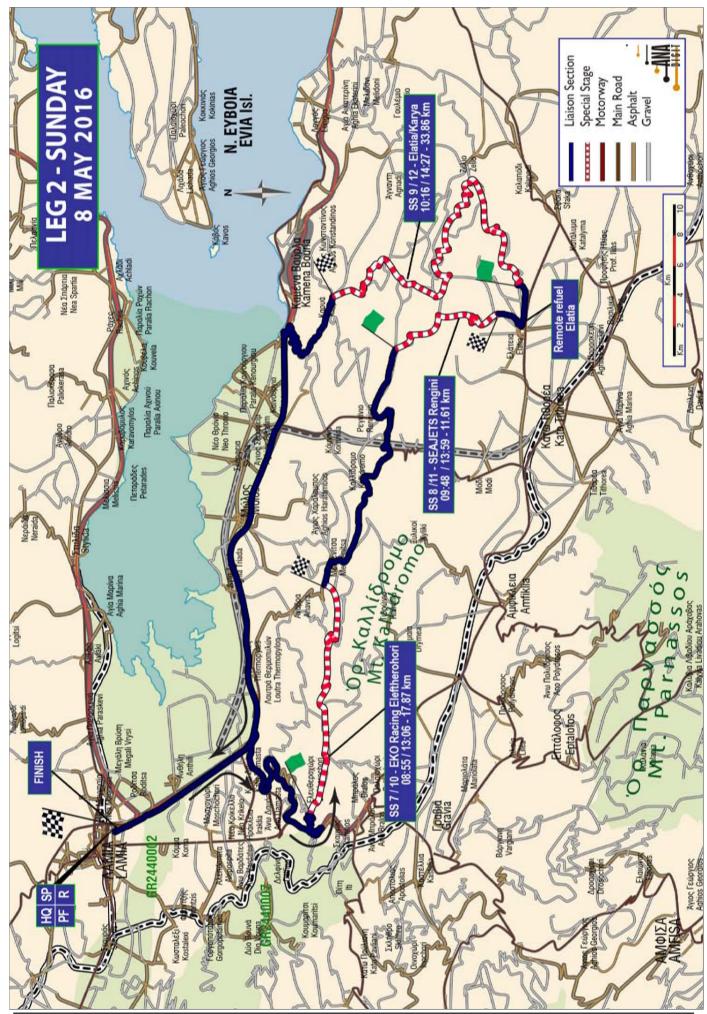

# **APPENDICES**

|          | (1 - Itinerary                                                                               |            |
|----------|----------------------------------------------------------------------------------------------|------------|
| 1.1      | Itinerary - Leg Maps                                                                         | 72         |
|          | <ul> <li>Itinerary Qualifying and Cerenonial Start</li> <li>Itinerary / MAP Leg I</li> </ul> | 27<br>28   |
|          | — Itinerary / MAP Leg 2                                                                      | 30         |
| 1.2      | Itinerary alterations compared to 2015                                                       | 32         |
| 1.3      | Altitude charts of SS                                                                        | 32         |
|          |                                                                                              | 52         |
|          | c 2 - Maps                                                                                   |            |
| 2.1      | Special stages route maps                                                                    | 2.4        |
|          | — Qualifying / shakedown map                                                                 | 34         |
|          | — SS of Leg 1                                                                                | 35         |
| 2.2      | — SS of Leg 2                                                                                | 38<br>41   |
| 2.2      | Lamia map                                                                                    | 41         |
| Appendix | 3 - Layouts                                                                                  |            |
| 3.1      | Parc Fermé after the Qualifying                                                              | 42         |
| 3.2      | Service Park General Plan                                                                    | 43         |
| 3.3      |                                                                                              | 44         |
| 3.4      | Pre-event Scrutineering                                                                      | 45         |
| 3.5      |                                                                                              | 46         |
| 3.6      | Finish Ramp - Final Parc Ferme                                                               | 47         |
| 3.7      |                                                                                              | 48         |
| 3.8      | Overview of the service park                                                                 | 49         |
| Appendix | x 4 - Auxiliary Road Books                                                                   |            |
| 4.1      | Route from Athens Airport to the HQ / SP                                                     | 50         |
| 4.2      | Route from SP to TC QS/SD                                                                    | 53         |
| 4.3      | Route from QS/SD Start - Return to SP                                                        | 54         |
|          | <b>2</b>                                                                                     |            |
| 4.4      | Route to the Ceremonial start                                                                | 56         |
| 4.5      | Return route to the SP                                                                       | 58         |
| 4.6      | SP to Gravia RZ refuelling zone                                                              | 60         |
| 4.7      | Return route to the SP                                                                       | 62         |
|          |                                                                                              |            |
| 4.8      | SP to Elatia RZ refuelling zone                                                              | 64         |
| 4.9      | Return route to the SP                                                                       | 67         |
| 4.10     | Route to final scrutineering                                                                 | 70         |
| 4.11     | Return route to the SP                                                                       | 70         |
|          |                                                                                              | <i>,</i> 1 |
| Appendix |                                                                                              |            |
|          | Tracking system installation / instructions                                                  | 72         |
| A        |                                                                                              |            |
| Appendix | <b>6</b><br>Useful words and phrases                                                         | 74         |
|          | Userur words and phrases                                                                     | /4         |

# 12.4 RECONNAISSANCE SCHEDULE

| SS 7/10 Eleftherohori 17.87 km - SS 8/11 Rengini 11.61 km - SS 9/12 Elatia 33.86 km |                           |  |
|-------------------------------------------------------------------------------------|---------------------------|--|
|                                                                                     | 10h 00 - 20h 00 X 2 passe |  |
| THURSDAY 5 MAY                                                                      |                           |  |
| <b>THURSDAY 5 MAY</b><br>Qualifying / Shakedown 3.75 km                             | 08h 00 - 10h 30 X 2 passe |  |