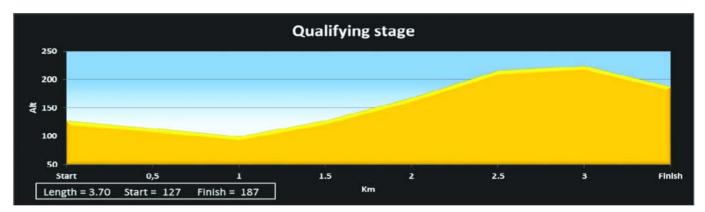

# 14.2 LOCATION, LENGTH

The surface of the qualifying /shakedown stage is gravel. The route to/from the qualifying stage is in APPENDICES 4.2 / 4.3

| Length of the actual qualifying/shakedown stage:        | 3.70 km |
|---------------------------------------------------------|---------|
| Distance between the service park exit and the TC QS:   | 5.70 km |
| Distance between the qualifying finish and the TC QS:   | 0.86 km |
| Distance between the QS finish and the parc fermé (SP): | 6.29 km |

**GPS** coordinates

| Start  | N38° 54.688  | E 22° 29.228 | Altitude 127 m |
|--------|--------------|--------------|----------------|
| Finish | N 38° 55.090 | E 22° 29.136 | Altitude 187 m |