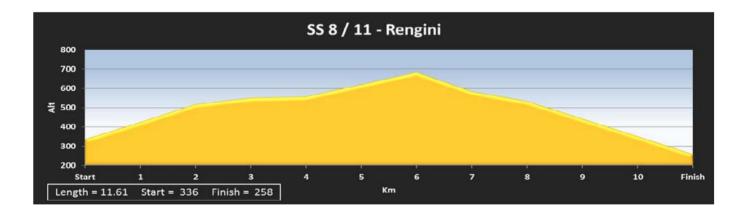

|                       |    |  |  |  |  |
|                               | SUN 8 May - SECTIONS 3 & 4 = 6 SS                                                                                             | <u>104.84</u><br><u>126.68</u> | 255.86<br><u>199.09</u> | <u>300.70</u><br><u>325.77</u> | 38.87          |                       |    |  |  |  |  |
|                               | TOTAL = 12 SS                                                                                                                 | 231.52                         | 454.95                  | 686.47                         | 33.73          |                       |    |  |  |  |  |







# APPENDIX 1.2 - ITINERARY ALTERATIONS COMPARED TO 2015

All stages are new



# APPENDIX 1.3 - ALTITUDE CHARTS































RALLY GUIDE 2016







# HQ - MEDIA CENTRE









## PRE- EVENT SCRUTINNERING



LAMIA PRE-EVENT SCRUTINEERING













# ATHENS AIRPORT TO THE HQ & SP



|                        |                    | Km to run   | 230.46       | 230.21                                   | 224.53