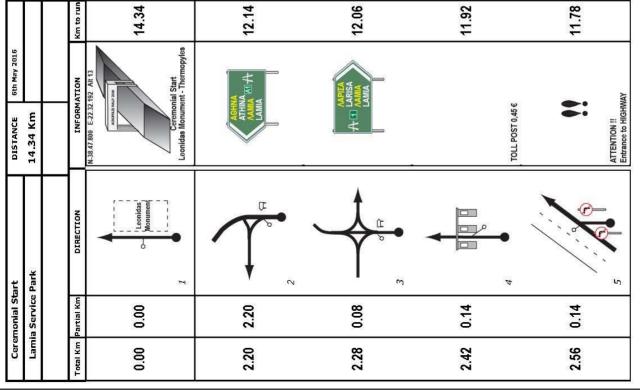

# 15.1 CEREMONIAL START / RALLY START

 15.1.1 The Ceremonial start will take place on Friday May 6th, at 18:30 hrs, at the Leonidas Monument, in Thermopyles. Crews must be present with their cars in the holding zone before the ramp 10 minutes prior to their due start time.
 FIA and ERC registered drivers must be present no later than 17:45 in order to attend the Photoshoot that will take place at 18:00, before the Leonidas Monument.

The relevant road book is included in the road book and in APPENDICES 4.4 and 4.5.

From the moment competitors arrive at the holding zone repairs or any assistance will not be allowed. Access to this area is limited to the media and officials, holding the appropriate pass.

The layout for the Ceremonial start is in APPENDIX 3.5

15.1.2 The Rally start will take place on Saturday 7 May at 09:00, from TC 0, located at the exit of the service park.