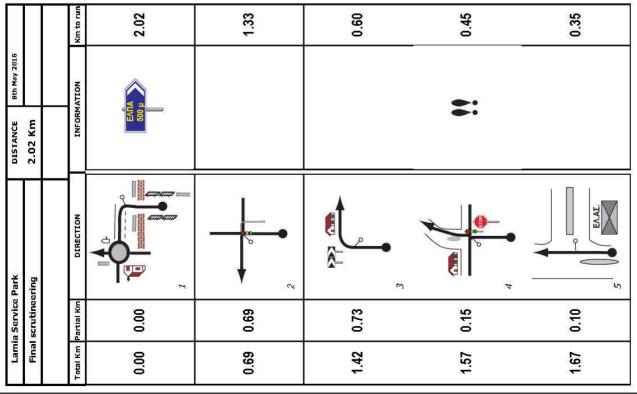

# 12.4 RECONNAISSANCE SCHEDULE

| SS 7/10 Eleftherohori 17.87 km - SS 8/11 Rengini 11.61 km - SS 9/12 Elatia 33.86 km |                           |  |
|-------------------------------------------------------------------------------------|---------------------------|--|
|                                                                                     | 10h 00 - 20h 00 X 2 passe |  |
| THURSDAY 5 MAY                                                                      |                           |  |
| <b>THURSDAY 5 MAY</b><br>Qualifying / Shakedown 3.75 km                             | 08h 00 - 10h 30 X 2 passe |  |