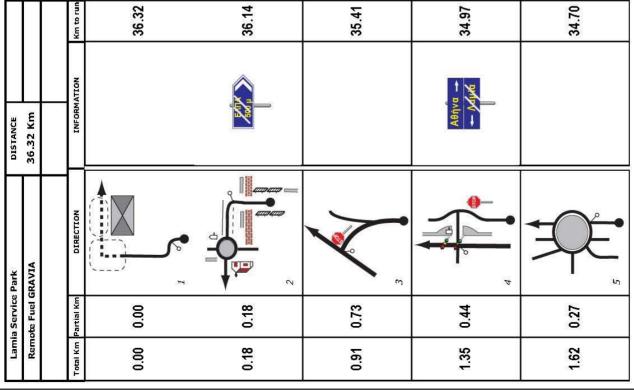

Refuel venue : 36.32 km after TC 0 &TC 3C or 12.89 km before TC 1 & TC 4

# These extra RZ are located in the same venue as RZ 2 and RZ 4 and are mentioned in the road book **OR**

Extra RZ in Gravia BP fuel station (**Pump fuel**)

Refuel venue: 30.73 km after EKO fuel station or 13.13 km beforeTC1 & TC4

#### Support vehicles route to and from Gravia RZ

(RB box 17, page 41, box 30, page 62 - competition fuel (RB box 15, page 40, box 32, page 63 - pump fuel

SP to the RZ - APPENDIX 4.6 RZ to the SP - APPENDIX 4.7