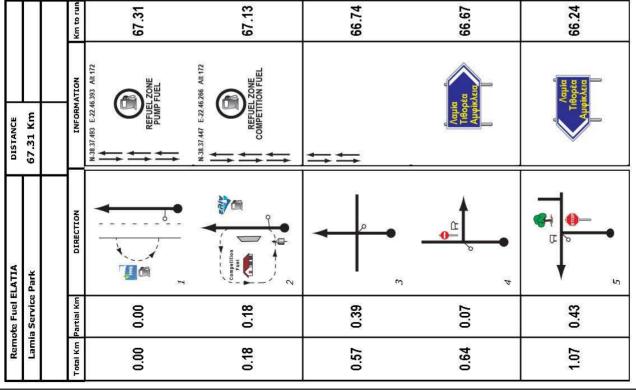

# 6.2 REFUELLING DURING THE RALLY

a. Exit of the service parks (TC Out), or EKO fuel station in Lamia (pump fuel), 5.17 km from the service park exit (see road book) (N-38.50.776 - E-22.28.310).

In all refuelling areas all competitors must carry the drums or cans to the refuelling point by trolleys or by hand and not by car.

- b. At commercial filling stations marked in the road book as "Pump fuel", drivers may use commercially available pump fuel dispensed from pumps. This fuel must be dispensed directly into the tank of the competing car. No cans/ drums or barrels may be used. The crew must use solely the equipment on board and only the pumps with no external physical assistance.
- SAT 7 May
- RZ1& RZ3: Exit of the service park (TC Out), Competition fuel or EKO pump fuel station (5.35 km from the SP)
- RZ 2 & RZ 4: **a.** Gravia, 24.64 km after the finish of SS 2 and SS 5 respectively Competition fuel **b.** BP filling station in the town of Gravia, 24.88 km after the finish of SS 2 and SS 5 respectively, - Pump fuel
  - c. Competitors may also refuel at the extra RZ in Gravia (Competition fuel)

Refuel venue : 36.32 km after TC 0 &TC 3C or 12.89 km before TC 1 & TC 4

# These extra RZ are located in the same venue as RZ 2 and RZ 4 and are mentioned in the road book **OR**

Extra RZ in Gravia BP fuel station (**Pump fuel**)

Refuel venue: 30.73 km after EKO fuel station or 13.13 km beforeTC1 & TC4

| RZ<br>1/3 | Refuel Lamia SP exit (Competition fuel)<br>Distance to next refuel (Competition fuel)   | 39.99 | 90.79 | 130.78       |
|-----------|-----------------------------------------------------------------------------------------|-------|-------|--------------|
|           | Refuel EKO Lamia (5.35 km from SP - pump fuel)<br><i>Distance to next refuel (pump)</i> | 39.99 | 85.68 | 125.67       |
|           |                                                                                         |       |       |              |
|           | Remote Refuel in Gravia (Competition fuel)                                              |       |       |              |
|           | Refuel venue : 24.64 km after finish SS 2                                               |       |       |              |
| RZ        | Distance to next refuel (SP)                                                            | 12.43 | 37.14 | <i>49.57</i> |
| 2/4       | Remote Refuel in Gravia BP (Pump fuel)                                                  |       |       |              |
|           | Refuel venue: 24.88 km after finish SS 2                                                |       |       |              |
|           | Distance to next refuel (EKO - pump fuel)                                               | 12.43 | 42.25 | 54.68        |

|                                                | Competitors may also refuel at the extra RZ in Gravia, before SS 1 (Competition fuel)       |  |  |  |  |
|------------------------------------------------|---------------------------------------------------------------------------------------------|--|--|--|--|
|                                                | Refuel venue : 36.32 km after TC 0 & TC 3C or 12.89 km before TC 1 & TC 4                   |  |  |  |  |
| Extra                                          | Extra This extra RZ is in the same venue as RZ 2 and RZ 4 and is mentioned in the road book |  |  |  |  |
| RZ                                             | OR                                                                                          |  |  |  |  |
| extra RZ in Gravia BP fuel station (Pump fuel) |                                                                                             |  |  |  |  |
|                                                | Refuel venue : 30.73 km after EKO fuel station or 13.13 km before TC 1 & TC 4               |  |  |  |  |

- RZ 6 & RZ 8: a. REVOIL fuel station in Elatia. (2.98 km after the finish of SS 8 - SS II respectively), Pump fuel. b. 2.80 km after the finish of SS 8 - SS II respectively). Competition fuel

| RZ | Remote Refuel in Elatia, REVOIL (Pump fuel)<br>Refuel venue: <b>2.98</b> km after finish <b>SS 8</b><br><i>Distance to next refuel (EKO)</i> | 33.86  | 54.20        | 88.06 |  |
|----|----------------------------------------------------------------------------------------------------------------------------------------------|--------|--------------|-------|--|
| 6  | Remote Refuel in Elatia (Competition fuel) Good Year So                                                                                      | oulios |              |       |  |
|    | Refuel venue : 2.80 km after finish SS 8                                                                                                     | 22.00  | 40.00        | 00.00 |  |
|    | Distance to next refuel (SP)                                                                                                                 | 33.86  | 49.03        | 82.89 |  |
|    | Remote Refuel in Elatia, REVOIL (Pump fuel)                                                                                                  |        |              |       |  |
|    | Refuel venue: 2.98 km after finish SS 8                                                                                                      |        |              |       |  |
| RZ | Distance to the Finish ramp                                                                                                                  | 33.86  | <i>49.28</i> | 83.14 |  |
| 8  | Remote Refuel in Elatia (Competition fuel) Good Year So                                                                                      | oulios |              |       |  |
|    | Refuel venue : 2.80 km after finish SS 8                                                                                                     |        |              |       |  |
|    | Distance to the finish ramp                                                                                                                  | 33.86  | 49.46        | 83.32 |  |

#### Support vehicles route to and from Gravia RZ

(RB box 17, page 41, box 30, page 62 - competition fuel (RB box 15, page 40, box 32, page 63 - pump fuel

SP to the RZ - APPENDIX 4.6 RZ to the SP - APPENDIX 4.7

#### Support vehicles route to and from Elatia

(RB box 17 page 104, (RB box 18, page 104, - competition fuel) pump fuel

SP to the RZ - APPENDIX 4.8 \_

RZ to the SP - APPENDIX 4.9