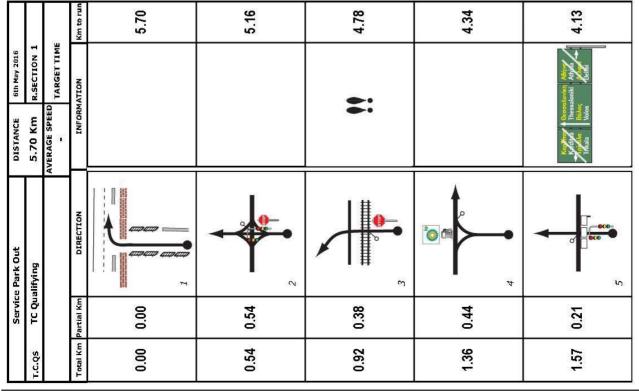

# **14. QUALIFYING - SHAKEDOWN STAGE**

## 14.1 TIMETABLE

Thursday 5 May

19:00

Publication of the Start list for the QS on the Official notice board

#### Friday 6 May

| 09:30 - 11:30 | • | Free Practice FIA & ERC drivers                                                                   |
|---------------|---|---------------------------------------------------------------------------------------------------|
| 12:23         | • | QS start FIA & ERC drivers                                                                        |
| 13:00 - 14:30 | • | Optional Shakedown for all other drivers                                                          |
| 13:30         | • | Publication of the results for the QS on the Official notice board                                |
| 14:00         | • | Selection of start positions of top 15 FIA and ERC priority drivers for Leg 1 at the Service Park |

# 14.2 LOCATION, LENGTH

The surface of the qualifying /shakedown stage is gravel. The route to/from the qualifying stage is in APPENDICES 4.2 / 4.3

| Length of the actual qualifying/shakedown stage:        | 3.70 km |
|---------------------------------------------------------|---------|
| Distance between the service park exit and the TC QS:   | 5.70 km |
| Distance between the qualifying finish and the TC QS:   | 0.86 km |
| Distance between the QS finish and the parc fermé (SP): | 6.29 km |

**GPS** coordinates

| Start  | N38° 54.688  | E 22° 29.228 | Altitude 127 m |
|--------|--------------|--------------|----------------|
| Finish | N 38° 55.090 | E 22° 29.136 | Altitude 187 m |

## 14.3 INSTRUCTIONS, INFORMATION

**14.3.1** FIA and ERC drivers are not required to register, however all other drivers must, no later than Wednesday 27 April. Relevant form is available on the website, under competitors / forms.

- **14.3.2** Competitors must wear homologated clothing, helmets and head restraints. Competition numbers, plates, optional advertising and ERC mandatory advertising must be affixed on the car.
- 14.3.3 The qualifying /shakedown stage will be serviced from the Service Park.

#### 14.3.4 Refuelling / Tyre marking

Competitors may use either pump or competition fuel conforming to Appendix J. Refuelling will take place at the service park exit. Tyre marking will be organised before the TC of the FP/QS.

- 14.3.5 Reconnaissance is possible; two passes will be permitted as follows: Thursday 5 May, 08:00 - 10:30 hrs.
- **14.3.6** Any person found on board the car during Free Practice or the Shakedown, who is not a crew member must have signed a disclaimer that indemnifies the organisers. This disclaimer will be available at the start of the free practice and/or shakedown, from the appointed marshal, and at the rally office.
- 14.3.7 Procedure to be followed in choosing starting positions for Leg 1 by the top 15 FIA and ERC drivers

A large board including the start position numbers will be placed in the service park, at the RallyVillage. According to the qualifying stage results, each FIA and ERC driver will sign the magnetic board that includes his starting number and will place it on the large board, next to the chosen starting position. The fastest driver will choose first, etc.