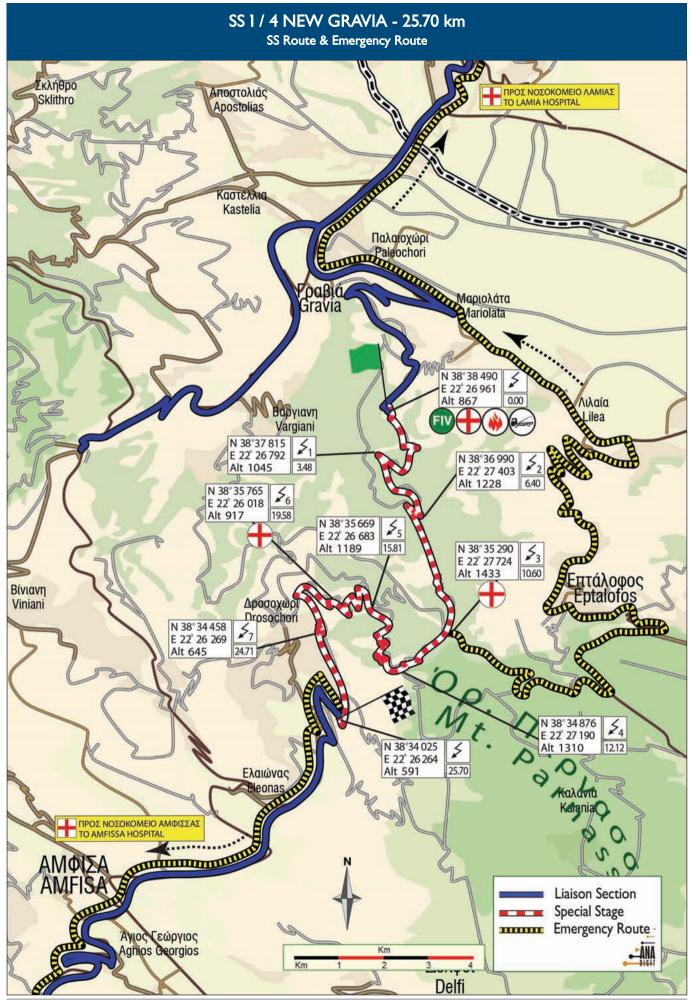

The end of SS 3/6 Paleohori is the same with the start of SS 7/10 Eleftherohori in the opposite direction.

- Crews are permitted to enter special stages only through the start and exit through the finish.
- Crews who, for any reason, will not perform reconnaissance on a stage or who will only run it once, are requested to inform the organisers, in order to avoid having marshals waiting for them at the special stage.
- During each passage through a special stage only the participating crew is permitted in the car.