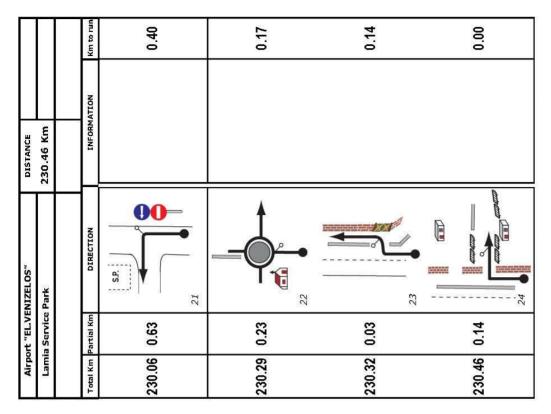

#### Support vehicles route to and from Gravia RZ

(RB box 17, page 41, box 30, page 62 - competition fuel (RB box 15, page 40, box 32, page 63 - pump fuel

SP to the RZ - APPENDIX 4.6 RZ to the SP - APPENDIX 4.7

#### Support vehicles route to and from Elatia

(RB box 17 page 104, (RB box 18, page 104, - competition fuel) pump fuel

SP to the RZ - APPENDIX 4.8 \_

RZ to the SP - APPENDIX 4.9