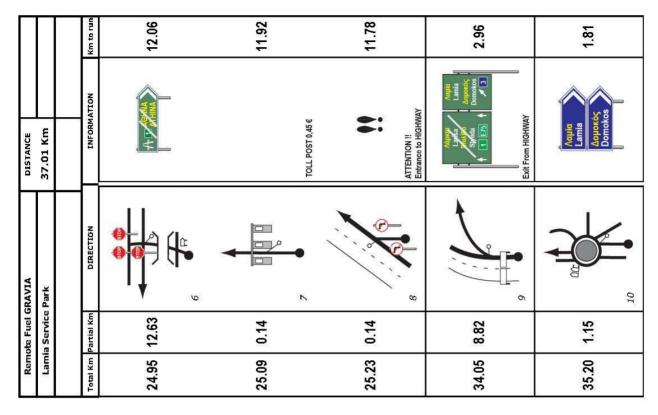

#### Support vehicles route to and from Gravia RZ

(RB box 17, page 41, box 30, page 62 - competition fuel (RB box 15, page 40, box 32, page 63 - pump fuel

SP to the RZ - APPENDIX 4.6 RZ to the SP - APPENDIX 4.7