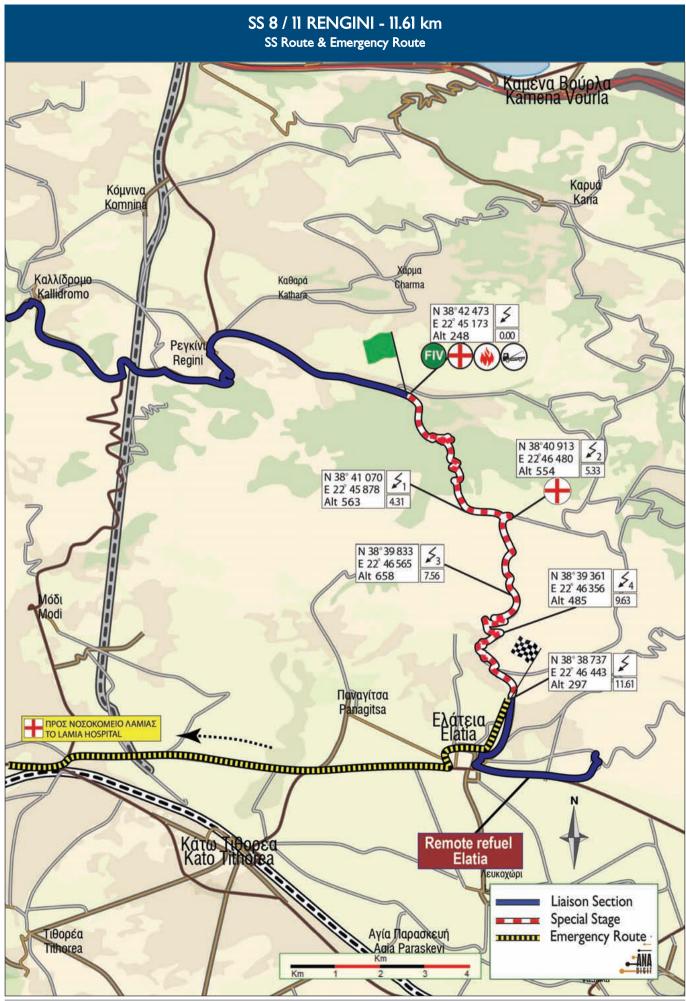

# 12.4 RECONNAISSANCE SCHEDULE

| SS 7/10 Eleftherohori 17.87 km - SS 8/11 Rengini 11.61 km - SS 9/12 Elatia 33.86 km |                           |  |
|-------------------------------------------------------------------------------------|---------------------------|--|
|                                                                                     | 10h 00 - 20h 00 X 2 passe |  |
| THURSDAY 5 MAY                                                                      |                           |  |
| <b>THURSDAY 5 MAY</b><br>Qualifying / Shakedown 3.75 km                             | 08h 00 - 10h 30 X 2 passe |  |