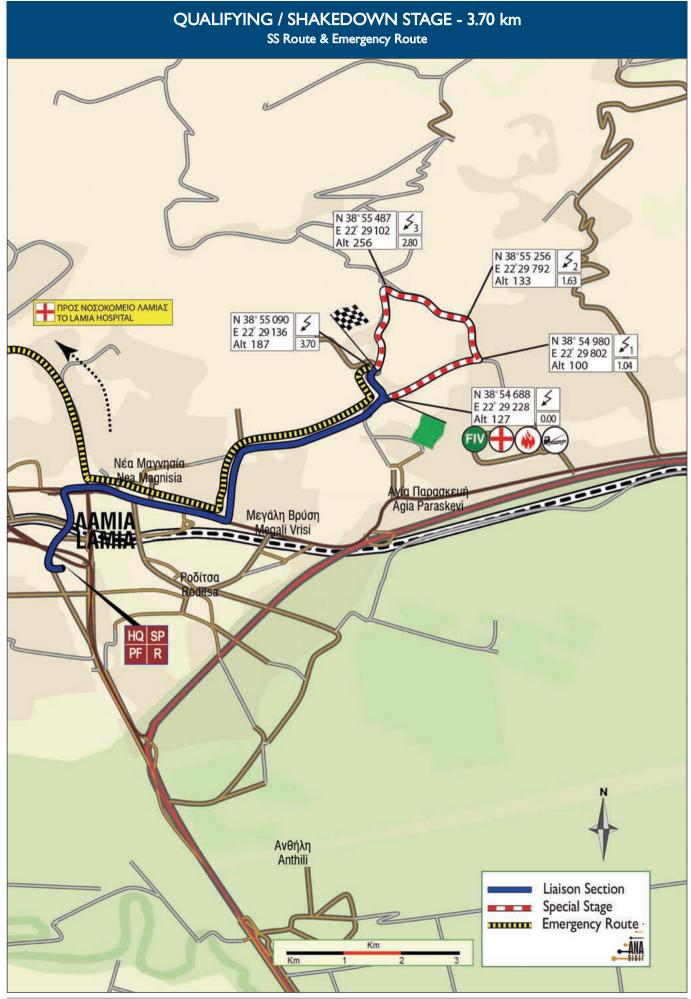

# **14. QUALIFYING - SHAKEDOWN STAGE**

## 14.1 TIMETABLE

Thursday 5 May

19:00

Publication of the Start list for the QS on the Official notice board

#### Friday 6 May

| 09:30 - 11:30 | • | Free Practice FIA & ERC drivers                                                                   |
|---------------|---|---------------------------------------------------------------------------------------------------|
| 12:23         | • | QS start FIA & ERC drivers                                                                        |
| 13:00 - 14:30 | • | Optional Shakedown for all other drivers                                                          |
| 13:30         | • | Publication of the results for the QS on the Official notice board                                |
| 14:00         | • | Selection of start positions of top 15 FIA and ERC priority drivers for Leg 1 at the Service Park |

# 14.2 LOCATION, LENGTH

The surface of the qualifying /shakedown stage is gravel. The route to/from the qualifying stage is in APPENDICES 4.2 / 4.3

| Length of the actual qualifying/shakedown stage:        | 3.70 km |
|---------------------------------------------------------|---------|
| Distance between the service park exit and the TC QS:   | 5.70 km |
| Distance between the qualifying finish and the TC QS:   | 0.86 km |
| Distance between the QS finish and the parc fermé (SP): | 6.29 km |

**GPS** coordinates

| Start  | N38° 54.688  | E 22° 29.228 | Altitude 127 m |
|--------|--------------|--------------|----------------|
| Finish | N 38° 55.090 | E 22° 29.136 | Altitude 187 m |

## 14.3 INSTRUCTIONS, INFORMATION

**14.3.1** FIA and ERC drivers are not required to register, however all other drivers must, no later than Wednesday 27 April. Relevant form is available on the website, under competitors / forms.

- **14.3.2** Competitors must wear homologated clothing, helmets and head restraints. Competition numbers, plates, optional advertising and ERC mandatory advertising must be affixed on the car.
- 14.3.3 The qualifying /shakedown stage will be serviced from the Service Park.

#### 14.3.4 Refuelling / Tyre marking

Competitors may use either pump or competition fuel conforming to Appendix J. Refuelling will take place at the service park exit. Tyre marking will be organised before the TC of the FP/QS.

- 14.3.5 Reconnaissance is possible; two passes will be permitted as follows: Thursday 5 May, 08:00 - 10:30 hrs.
- **14.3.6** Any person found on board the car during Free Practice or the Shakedown, who is not a crew member must have signed a disclaimer that indemnifies the organisers. This disclaimer will be available at the start of the free practice and/or shakedown, from the appointed marshal, and at the rally office.
- 14.3.7 Procedure to be followed in choosing starting positions for Leg 1 by the top 15 FIA and ERC drivers