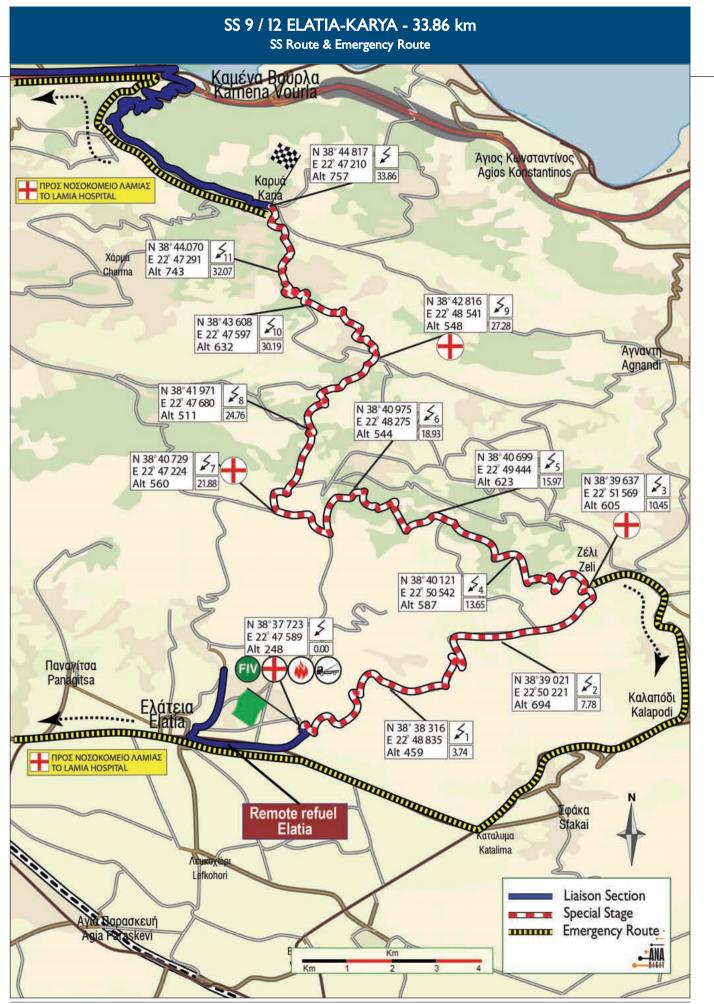

# 12.4 RECONNAISSANCE SCHEDULE

| SS 7/10 Eleftherohori 17.87 km - SS 8/11 Rengini 11.61 km - SS 9/12 Elatia 33.86 km |                           |  |
|-------------------------------------------------------------------------------------|---------------------------|--|
|                                                                                     | 10h 00 - 20h 00 X 2 passe |  |
| THURSDAY 5 MAY                                                                      |                           |  |
| <b>THURSDAY 5 MAY</b><br>Qualifying / Shakedown 3.75 km                             | 08h 00 - 10h 30 X 2 passe |  |