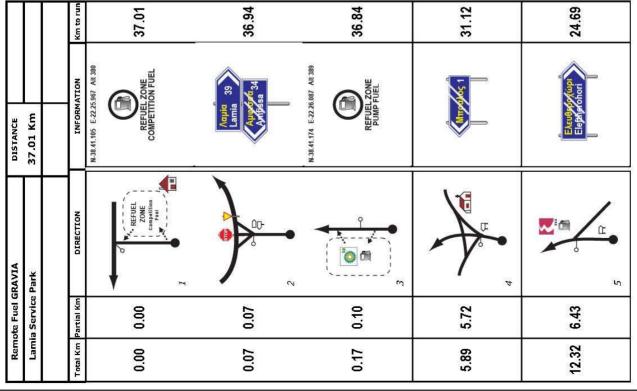

#### Support vehicles route to and from Gravia RZ

(RB box 17, page 41, box 30, page 62 - competition fuel (RB box 15, page 40, box 32, page 63 - pump fuel

SP to the RZ - APPENDIX 4.6 RZ to the SP - APPENDIX 4.7