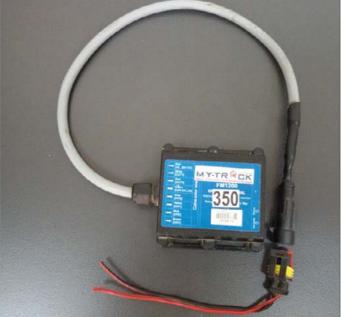

# 12.2 SAFETY BOX TRACKING DEVICE See APPENDIX 5

#### 12.2.1 Distribution of speed control (reconnaissance) and safety tracking devices (rally).

- · Competitors will receive two identical trackers, one for the reconnaissance car and one for the rally car.
- Trackers will be installed on the reconnaissance and rally cars by competitors. Rally cars' trackers will be checked at scrutineering.
- Trackers may be collected either by the crew or a representative.
- All necessary information and installation /use instructions is provided in Appendix 5.

#### 12.2.2 Distribution / Collection point

- **a**. Distribution of both trackers will take place at the Rally Office (HQ):
  - Tuesday 3 May
     Wednesday 4 May
     08:00 12:00

#### b. Return date / point

| • | Reconnaissance trackers | Friday 6 May | 08:00 - 10:00  | Rally office  |  |  |  |
|---|-------------------------|--------------|----------------|---------------|--|--|--|
| • | Rally trackers          | Sunday 8 May | TC 12C - Techr | nical zone In |  |  |  |

Following a final retirement competitors must return the device to the Rally office, at Rally HQ.

#### 12.2.3 Deposit

- A compulsory deposit of € 200 in CASH is requested from each competitor upon delivery of the tracking equipment (May 3rd or 4th). This deposit will be kept in case the tracker is lost or not returned.
- The cost for any damage of the GPS tracking merchandise is € 150 and the damaged tracker must be returned.
- Broken or damaged case: costs  $\in$  30  $\in$  50
- Cut cables or damaged connectors cost  $\in$  10  $\in$  30