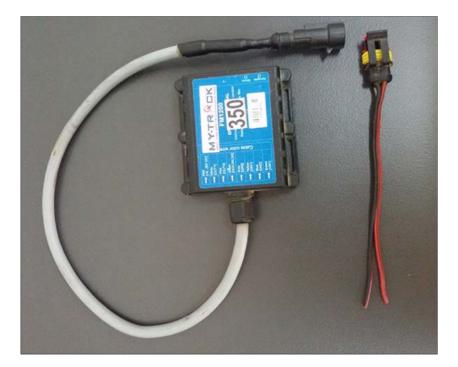

# 12.2 SAFETY BOX TRACKING DEVICE See APPENDIX 5

#### 12.2.1 Distribution of speed control (reconnaissance) and safety tracking devices (rally).

- · Competitors will receive two identical trackers, one for the reconnaissance car and one for the rally car.
- Trackers will be installed on the reconnaissance and rally cars by competitors. Rally cars' trackers will be checked at scrutineering.
- Trackers may be collected either by the crew or a representative.
- All necessary information and installation /use instructions is provided in Appendix 5.