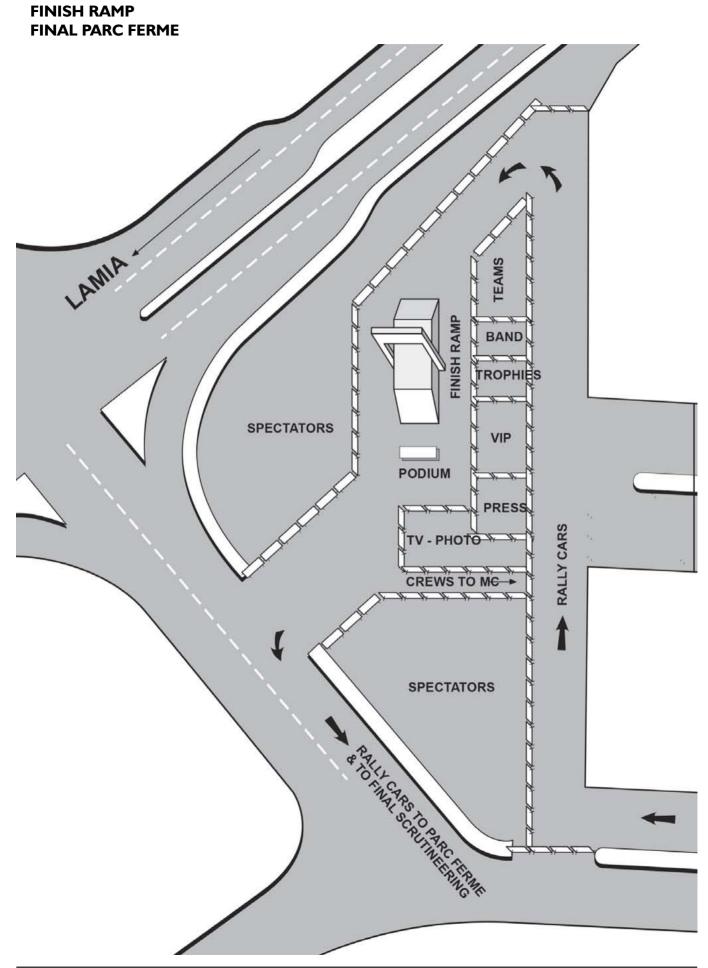

# 16. FINISH PROCEDURE

The finish of the rally is at TC 12D, located before the finish ramp. Early check in at TC 12D is permitted. The location of the ramp and circulation of rally cars is shown in APPENDICES 3.6 / 3.7.

From TC 12D up to the finish ramp, competitors will be under parc fermé conditions and must follow marshals' instructions. This area will be open only to officials holding the appropriate pass and the Media for interviews.

For the prize-giving the usual ERC procedure will be followed.

3rd / 2nd / 1st overall / 1st ERC team (if any) / rest of competitors in the order of their arrival, including ERC 2 and ERC 3 cars.