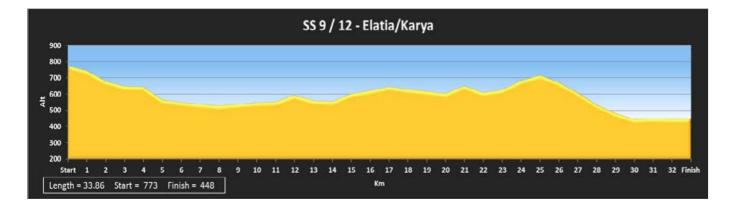

# 12.4 RECONNAISSANCE SCHEDULE

| SS 7/10 Eleftherohori 17.87 km - SS 8/11 Rengini 11.61 km - SS 9/12 Elatia 33.86 km |                           |  |
|-------------------------------------------------------------------------------------|---------------------------|--|
|                                                                                     | 10h 00 - 20h 00 X 2 passe |  |
| THURSDAY 5 MAY                                                                      |                           |  |
| <b>THURSDAY 5 MAY</b><br>Qualifying / Shakedown 3.75 km                             | 08h 00 - 10h 30 X 2 passe |  |