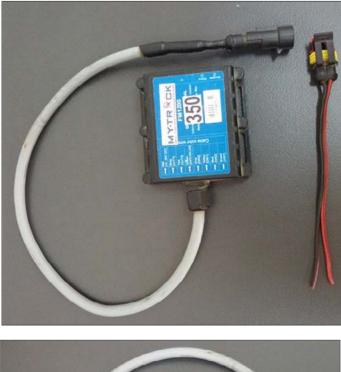

# 12.2 SAFETY BOX TRACKING DEVICE See APPENDIX 5

#### 12.2.1 Distribution of speed control (reconnaissance) and safety tracking devices (rally).

- · Competitors will receive two identical trackers, one for the reconnaissance car and one for the rally car.
- Trackers will be installed on the reconnaissance and rally cars by competitors. Rally cars' trackers will be checked at scrutineering.
- Trackers may be collected either by the crew or a representative.
- All necessary information and installation /use instructions is provided in Appendix 5.

#### 12.2.2 Distribution / Collection point

- **a**. Distribution of both trackers will take place at the Rally Office (HQ):
  - Tuesday 3 May
     Wednesday 4 May
     08:00 12:00

#### b. Return date / point

| • | Reconnaissance trackers | Friday 6 May | 08:00 - 10:00  | Rally office  |  |  |  |
|---|-------------------------|--------------|----------------|---------------|--|--|--|
| • | Rally trackers          | Sunday 8 May | TC 12C - Techr | nical zone In |  |  |  |

Following a final retirement competitors must return the device to the Rally office, at Rally HQ.

#### 12.2.3 Deposit

- A compulsory deposit of € 200 in CASH is requested from each competitor upon delivery of the tracking equipment (May 3rd or 4th). This deposit will be kept in case the tracker is lost or not returned.
- The cost for any damage of the GPS tracking merchandise is € 150 and the damaged tracker must be returned.
- Broken or damaged case: costs  $\in$  30  $\in$  50
- Cut cables or damaged connectors cost  $\in$  10  $\in$  30