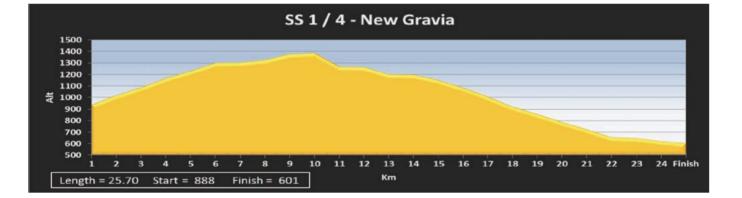

.06          |                       |    |  |  |  |  |
|                               | SUN 8 May - SECTIONS 3 & 4 = 6 SS                                                                                             | <u>104.84</u><br><u>126.68</u> | 255.86<br><u>199.09</u> | <u>300.70</u><br><u>325.77</u> | 38.87          |                       |    |  |  |  |  |
|                               | TOTAL = 12 SS                                                                                                                 | 231.52                         | 454.95                  | 686.47                         | 33.73          |                       |    |  |  |  |  |







# APPENDIX 1.2 - ITINERARY ALTERATIONS COMPARED TO 2015

All stages are new



# APPENDIX 1.3 - ALTITUDE CHARTS































RALLY GUIDE 2016







# HQ - MEDIA CENTRE









## PRE- EVENT SCRUTINNERING



LAMIA PRE-EVENT SCRUTINEERING













# ATHENS AIRPORT TO THE HQ & SP



|                        |                    | Km to run   | 230.46       | 230.21                                   | 224.53