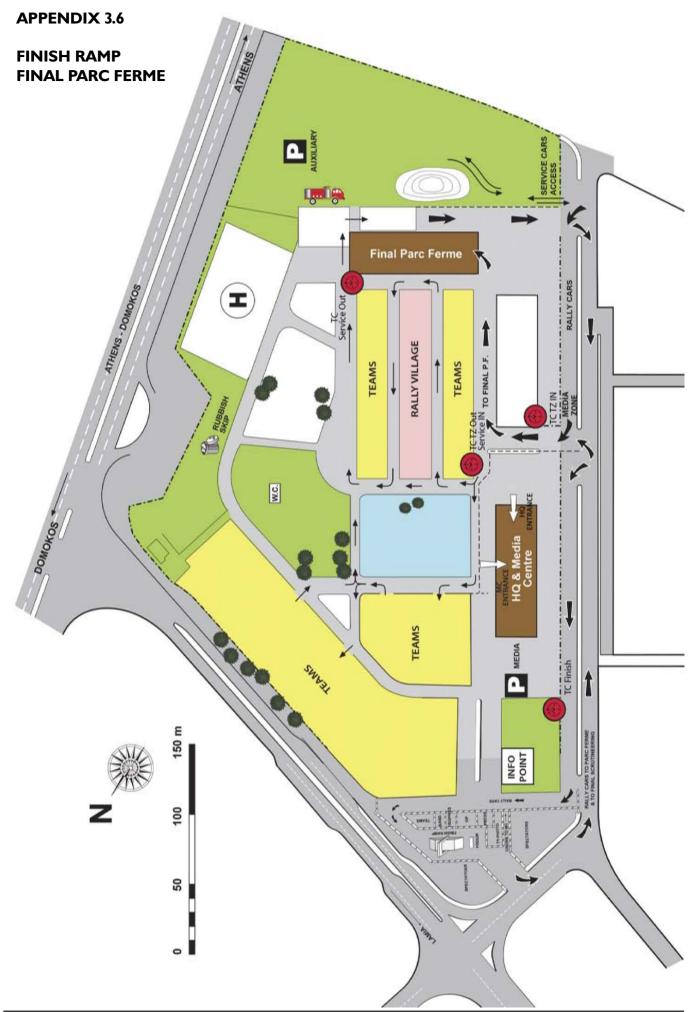

# 16. FINISH PROCEDURE

The finish of the rally is at TC 12D, located before the finish ramp. Early check in at TC 12D is permitted. The location of the ramp and circulation of rally cars is shown in APPENDICES 3.6 / 3.7.

From TC 12D up to the finish ramp, competitors will be under parc fermé conditions and must follow marshals' instructions. This area will be open only to officials holding the appropriate pass and the Media for interviews.