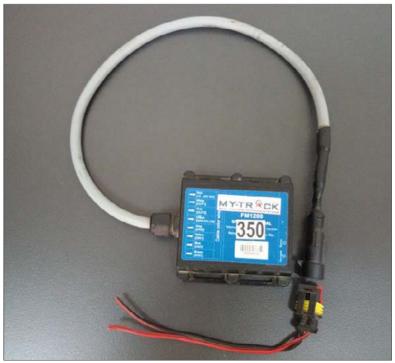

# 12.2 SAFETY BOX TRACKING DEVICE See APPENDIX 5

#### 12.2.1 Distribution of speed control (reconnaissance) and safety tracking devices (rally).

- · Competitors will receive two identical trackers, one for the reconnaissance car and one for the rally car.
- Trackers will be installed on the reconnaissance and rally cars by competitors. Rally cars' trackers will be checked at scrutineering.
- Trackers may be collected either by the crew or a representative.
- All necessary information and installation /use instructions is provided in Appendix 5.

#### 12.2.2 Distribution / Collection point

- **a**. Distribution of both trackers will take place at the Rally Office (HQ):
  - Tuesday 3 May
     Wednesday 4 May
     08:00 12:00

#### b. Return date / point

| • | Reconnaissance trackers | Friday 6 May | 08:00 - 10:00  | Rally office  |  |  |  |
|---|-------------------------|--------------|----------------|---------------|--|--|--|
| • | Rally trackers          | Sunday 8 May | TC 12C - Techr | nical zone In |  |  |  |

Following a final retirement competitors must return the device to the Rally office, at Rally HQ.

#### 12.2.3 Deposit

- A compulsory deposit of € 200 in CASH is requested from each competitor upon delivery of the tracking equipment (May 3rd or 4th). This deposit will be kept in case the tracker is lost or not returned.
- The cost for any damage of the GPS tracking merchandise is € 150 and the damaged tracker must be returned.
- Broken or damaged case: costs  $\in$  30  $\in$  50
- Cut cables or damaged connectors cost  $\in$  10  $\in$  30