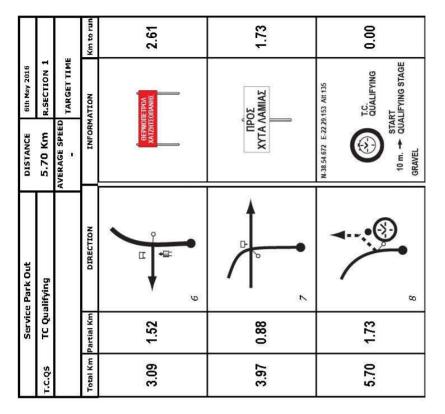

# **14. QUALIFYING - SHAKEDOWN STAGE**

## 14.1 TIMETABLE

Thursday 5 May

19:00

Publication of the Start list for the QS on the Official notice board

#### Friday 6 May

| 09:30 - 11:30 | • | Free Practice FIA & ERC drivers                                                                   |
|---------------|---|---------------------------------------------------------------------------------------------------|
| 12:23         | • | QS start FIA & ERC drivers                                                                        |
| 13:00 - 14:30 | • | Optional Shakedown for all other drivers                                                          |
| 13:30         | • | Publication of the results for the QS on the Official notice board                                |
| 14:00         | • | Selection of start positions of top 15 FIA and ERC priority drivers for Leg 1 at the Service Park |

# 14.2 LOCATION, LENGTH

The surface of the qualifying /shakedown stage is gravel. The route to/from the qualifying stage is in APPENDICES 4.2 / 4.3

| Length of the actual qualifying/shakedown stage:        | 3.70 km |
|---------------------------------------------------------|---------|
| Distance between the service park exit and the TC QS:   | 5.70 km |
| Distance between the qualifying finish and the TC QS:   | 0.86 km |
| Distance between the QS finish and the parc fermé (SP): | 6.29 km |

**GPS** coordinates

| Start  | N38° 54.688  | E 22° 29.228 | Altitude 127 m |
|--------|--------------|--------------|----------------|
| Finish | N 38° 55.090 | E 22° 29.136 | Altitude 187 m |

## 14.3 INSTRUCTIONS, INFORMATION

**14.3.1** FIA and ERC drivers are not required to register, however all other drivers must, no later than Wednesday 27 April. Relevant form is available on the website, under competitors / forms.

- **14.3.2** Competitors must wear homologated clothing, helmets and head restraints. Competition numbers, plates, optional advertising and ERC mandatory advertising must be affixed on the car.
- 14.3.3 The qualifying /shakedown stage will be serviced from the Service Park.

#### 14.3.4 Refuelling / Tyre marking

Competitors may use either pump or competition fuel conforming to Appendix J. Refuelling will take place at the service park exit. Tyre marking will be organised before the TC of the FP/QS.

- 14.3.5 Reconnaissance is possible; two passes will be permitted as follows: Thursday 5 May, 08:00 - 10:30 hrs.
- **14.3.6** Any person found on board the car during Free Practice or the Shakedown, who is not a crew member must have signed a disclaimer that indemnifies the organisers. This disclaimer will be available at the start of the free practice and/or shakedown, from the appointed marshal, and at the rally office.
- 14.3.7 Procedure to be followed in choosing starting positions for Leg 1 by the top 15 FIA and ERC drivers

A large board including the start position numbers will be placed in the service park, at the RallyVillage. According to the qualifying stage results, each FIA and ERC driver will sign the magnetic board that includes his starting number and will place it on the large board, next to the chosen starting position. The fastest driver will choose first, etc.