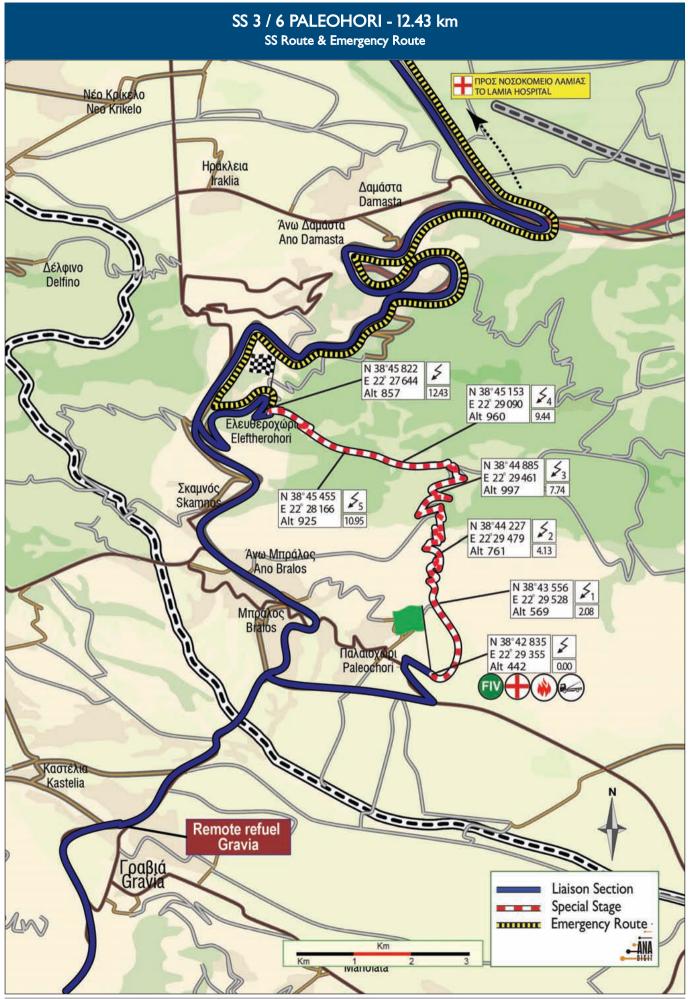

The end of SS 3/6 Paleohori is the same with the start of SS 7/10 Eleftherohori in the opposite direction.

- Crews are permitted to enter special stages only through the start and exit through the finish.
- Crews who, for any reason, will not perform reconnaissance on a stage or who will only run it once, are requested to inform the organisers, in order to avoid having marshals waiting for them at the special stage.
- During each passage through a special stage only the participating crew is permitted in the car.