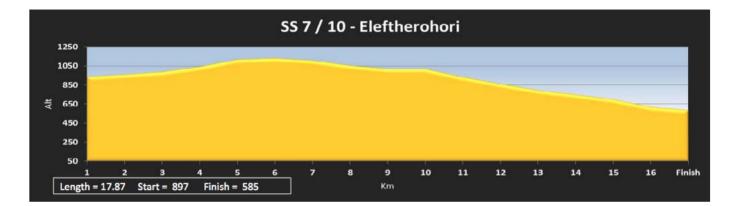

The end of SS 3/6 Paleohori is the same with the start of SS 7/10 Eleftherohori in the opposite direction.

- Crews are permitted to enter special stages only through the start and exit through the finish.
- Crews who, for any reason, will not perform reconnaissance on a stage or who will only run it once, are requested to inform the organisers, in order to avoid having marshals waiting for them at the special stage.
- During each passage through a special stage only the participating crew is permitted in the car.