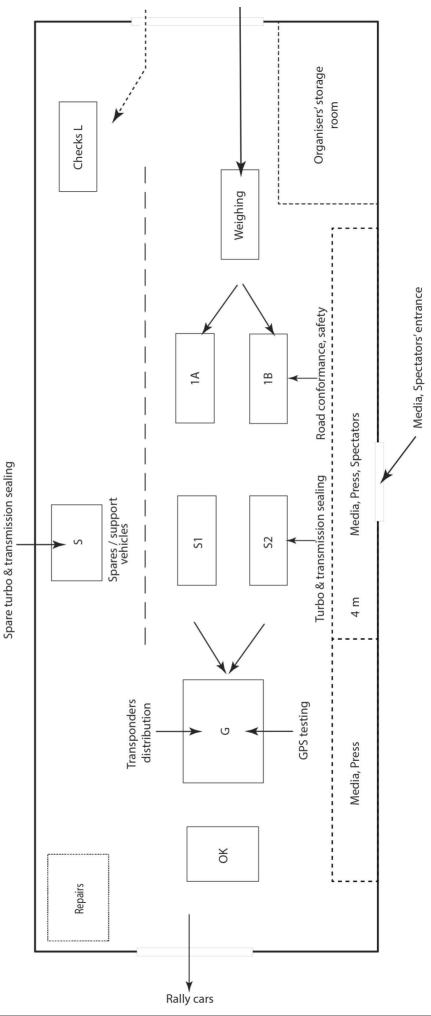

# 15.1 CEREMONIAL START / RALLY START

 15.1.1 The Ceremonial start will take place on Friday May 6th, at 18:30 hrs, at the Leonidas Monument, in Thermopyles. Crews must be present with their cars in the holding zone before the ramp 10 minutes prior to their due start time.
 FIA and ERC registered drivers must be present no later than 17:45 in order to attend the Photoshoot that will take place at 18:00, before the Leonidas Monument.

The relevant road book is included in the road book and in APPENDICES 4.4 and 4.5.

From the moment competitors arrive at the holding zone repairs or any assistance will not be allowed. Access to this area is limited to the media and officials, holding the appropriate pass.

The layout for the Ceremonial start is in APPENDIX 3.5

15.1.2 The Rally start will take place on Saturday 7 May at 09:00, from TC 0, located at the exit of the service park.

## 17.11 DRIVERS' PHOTOSHOOT

FIA and ERC Registered drivers must attend the Photoshoot that will be organised at 18:00 hrs, in front of the Leonidas Monument, in Thermopyles, prior to the Ceremonial Start.