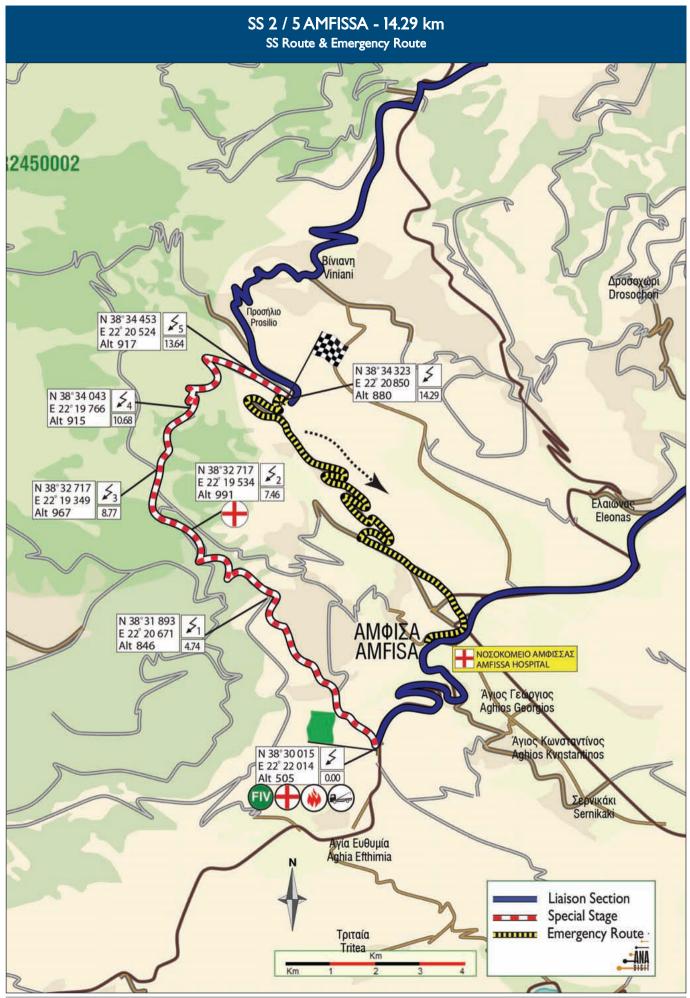

|    |  |  |  |  |
|                               | SUN 8 May - SECTIONS 3 & 4 = 6 SS                                                                                             | <u>104.84</u><br><u>126.68</u> | 255.86<br><u>199.09</u> | <u>300.70</u><br><u>325.77</u> | 38.87          |                       |    |  |  |  |  |
|                               | TOTAL = 12 SS                                                                                                                 | 231.52                         | 454.95                  | 686.47                         | 33.73          |                       |    |  |  |  |  |







# APPENDIX 1.2 - ITINERARY ALTERATIONS COMPARED TO 2015

All stages are new



# APPENDIX 1.3 - ALTITUDE CHARTS































RALLY GUIDE 2016







# HQ - MEDIA CENTRE









## PRE- EVENT SCRUTINNERING



LAMIA PRE-EVENT SCRUTINEERING













# ATHENS AIRPORT TO THE HQ & SP



|                        |                    | Km to run   | 230.46       | 230.21                                   | 224.53