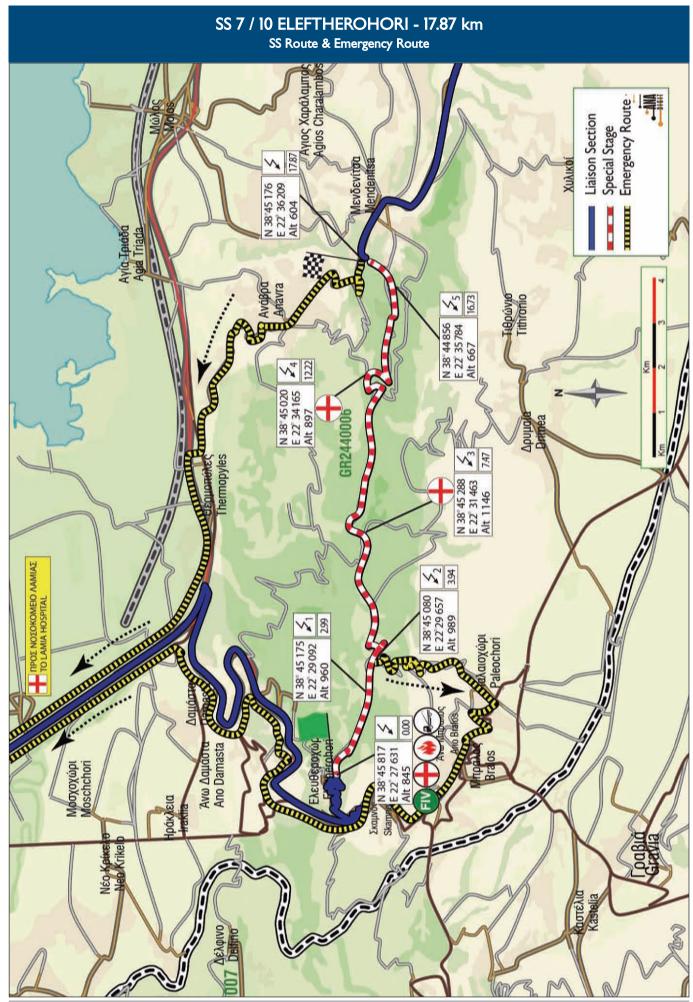

# 12.4 RECONNAISSANCE SCHEDULE

| SS 7/10 Eleftherohori 17.87 km - SS 8/11 Rengini 11.61 km - SS 9/12 Elatia 33.86 km |                           |  |
|-------------------------------------------------------------------------------------|---------------------------|--|
|                                                                                     | 10h 00 - 20h 00 X 2 passe |  |
| THURSDAY 5 MAY                                                                      |                           |  |
| <b>THURSDAY 5 MAY</b><br>Qualifying / Shakedown 3.75 km                             | 08h 00 - 10h 30 X 2 passe |  |