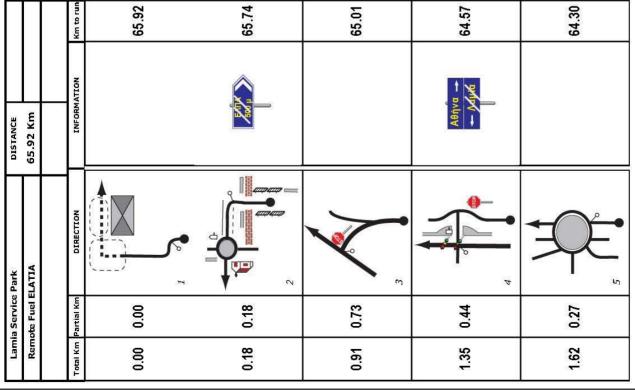

- RZ 6 & RZ 8: a. REVOIL fuel station in Elatia. (2.98 km after the finish of SS 8 - SS II respectively), Pump fuel. b. 2.80 km after the finish of SS 8 - SS II respectively). Competition fuel

| RZ | Remote Refuel in Elatia, REVOIL (Pump fuel)<br>Refuel venue: <b>2.98</b> km after finish <b>SS 8</b><br><i>Distance to next refuel (EKO)</i> | 33.86  | 54.20        | 88.06 |  |
|----|----------------------------------------------------------------------------------------------------------------------------------------------|--------|--------------|-------|--|
| 6  | Remote Refuel in Elatia (Competition fuel) Good Year So                                                                                      | oulios |              |       |  |
|    | Refuel venue : 2.80 km after finish SS 8                                                                                                     | 22.00  | 40.00        | 00.00 |  |
|    | Distance to next refuel (SP)                                                                                                                 | 33.86  | 49.03        | 82.89 |  |
|    | Remote Refuel in Elatia, REVOIL (Pump fuel)                                                                                                  |        |              |       |  |
|    | Refuel venue: 2.98 km after finish SS 8                                                                                                      |        |              |       |  |
| RZ | Distance to the Finish ramp                                                                                                                  | 33.86  | <i>49.28</i> | 83.14 |  |
| 8  | Remote Refuel in Elatia (Competition fuel) Good Year So                                                                                      | oulios |              |       |  |
|    | Refuel venue : 2.80 km after finish SS 8                                                                                                     |        |              |       |  |
|    | Distance to the finish ramp                                                                                                                  | 33.86  | 49.46        | 83.32 |  |

#### Support vehicles route to and from Elatia

(RB box 17 page 104, (RB box 18, page 104, - competition fuel) pump fuel

SP to the RZ - APPENDIX 4.8 \_

RZ to the SP - APPENDIX 4.9