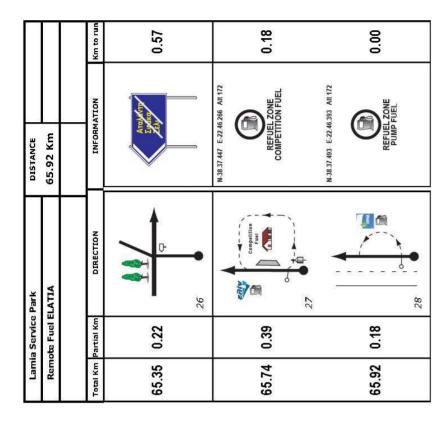

- RZ 6 & RZ 8: a. REVOIL fuel station in Elatia. (2.98 km after the finish of SS 8 - SS II respectively), Pump fuel. b. 2.80 km after the finish of SS 8 - SS II respectively). Competition fuel

| RZ | Remote Refuel in Elatia, REVOIL (Pump fuel)<br>Refuel venue: <b>2.98</b> km after finish <b>SS 8</b><br><i>Distance to next refuel (EKO)</i> | 33.86  | 54.20        | 88.06 |  |
|----|----------------------------------------------------------------------------------------------------------------------------------------------|--------|--------------|-------|--|
| 6  | Remote Refuel in Elatia (Competition fuel) Good Year So                                                                                      | oulios |              |       |  |
|    | Refuel venue : 2.80 km after finish SS 8                                                                                                     | 22.00  | 40.00        | 00.00 |  |
|    | Distance to next refuel (SP)                                                                                                                 | 33.86  | 49.03        | 82.89 |  |
|    | Remote Refuel in Elatia, REVOIL (Pump fuel)                                                                                                  |        |              |       |  |
|    | Refuel venue: 2.98 km after finish SS 8                                                                                                      |        |              |       |  |
| RZ | Distance to the Finish ramp                                                                                                                  | 33.86  | <i>49.28</i> | 83.14 |  |
| 8  | Remote Refuel in Elatia (Competition fuel) Good Year So                                                                                      | oulios |              |       |  |
|    | Refuel venue : 2.80 km after finish SS 8                                                                                                     |        |              |       |  |
|    | Distance to the finish ramp                                                                                                                  | 33.86  | 49.46        | 83.32 |  |

#### Support vehicles route to and from Elatia

(RB box 17 page 104, (RB box 18, page 104, - competition fuel) pump fuel

SP to the RZ - APPENDIX 4.8 \_

RZ to the SP - APPENDIX 4.9