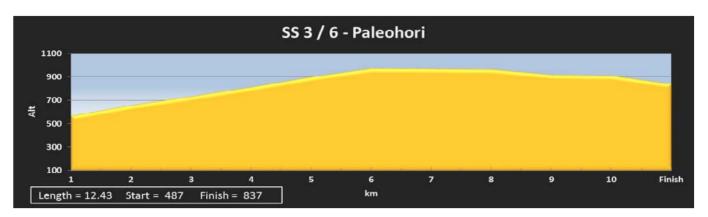

The end of SS 3/6 Paleohori is the same with the start of SS 7/10 Eleftherohori in the opposite direction.

- Crews are permitted to enter special stages only through the start and exit through the finish.
- Crews who, for any reason, will not perform reconnaissance on a stage or who will only run it once, are requested to inform the organisers, in order to avoid having marshals waiting for them at the special stage.
- During each passage through a special stage only the participating crew is permitted in the car.