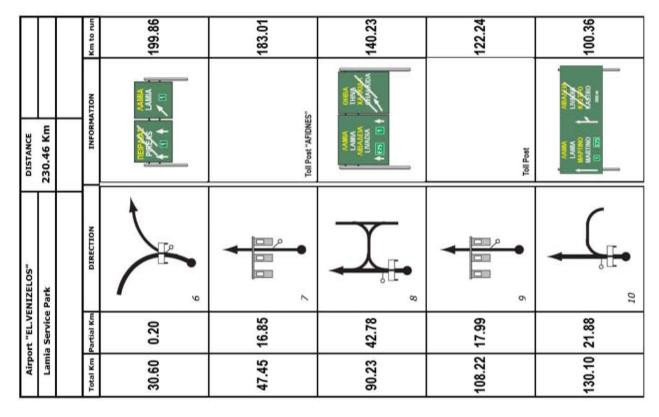

#### Support vehicles route to and from Gravia RZ

(RB box 17, page 41, box 30, page 62 - competition fuel (RB box 15, page 40, box 32, page 63 - pump fuel

SP to the RZ - APPENDIX 4.6 RZ to the SP - APPENDIX 4.7

#### Support vehicles route to and from Elatia

(RB box 17 page 104, (RB box 18, page 104, - competition fuel) pump fuel

SP to the RZ - APPENDIX 4.8 \_

RZ to the SP - APPENDIX 4.9