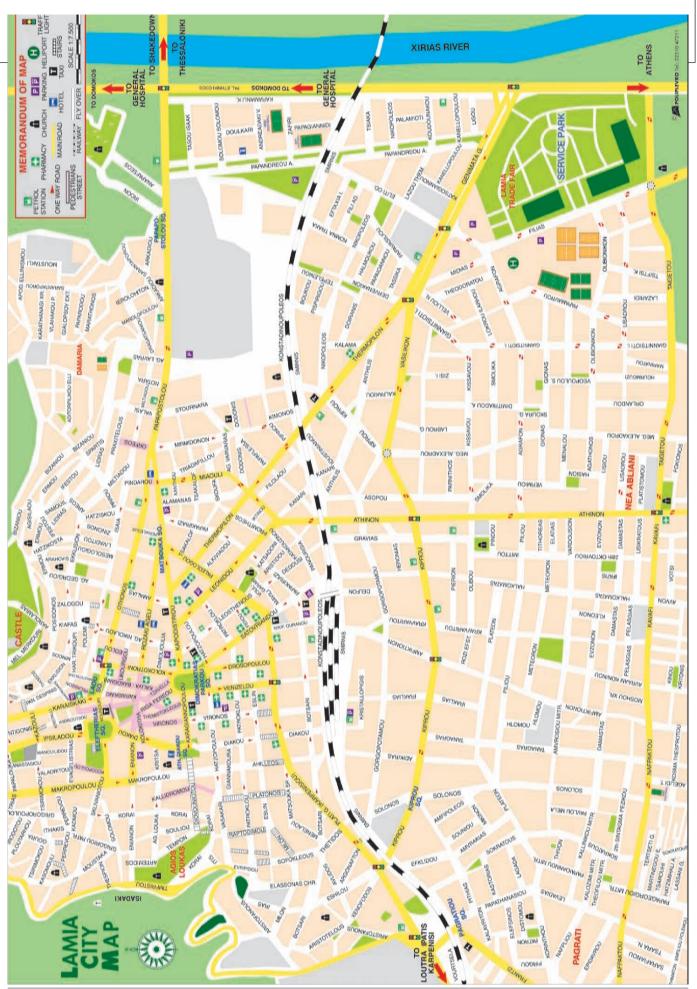

|  |  |
|                               | SUN 8 May - SECTIONS 3 & 4 = 6 SS                                                                                             | <u>104.84</u><br><u>126.68</u> | 255.86<br><u>199.09</u> | <u>300.70</u><br><u>325.77</u> | 38.87          |                       |    |  |  |  |  |
|                               | TOTAL = 12 SS                                                                                                                 | 231.52                         | 454.95                  | 686.47                         | 33.73          |                       |    |  |  |  |  |







# APPENDIX 1.2 - ITINERARY ALTERATIONS COMPARED TO 2015

All stages are new



# APPENDIX 1.3 - ALTITUDE CHARTS































RALLY GUIDE 2016







# HQ - MEDIA CENTRE









## PRE- EVENT SCRUTINNERING



LAMIA PRE-EVENT SCRUTINEERING













# ATHENS AIRPORT TO THE HQ & SP



|                        |                    | Km to run   | 230.46       | 230.21                                   | 224.53