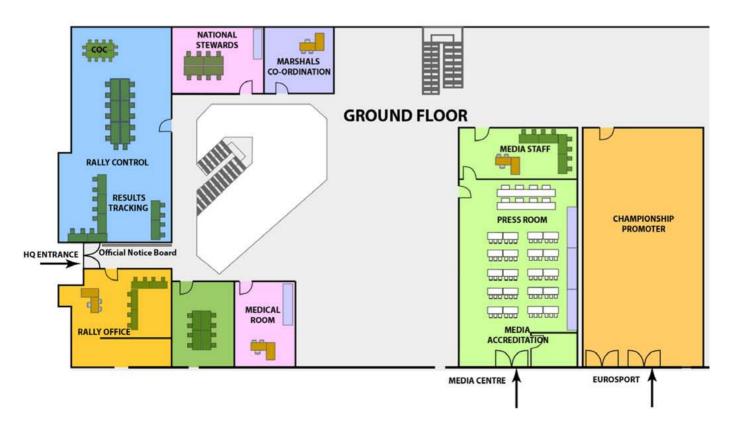

#### **GPS references**

N 38° 53.422 E 22° 26.926 Alt 38m

The HQ, Rally Office and Media Centre will be located in Building A The scrutineering and parc fermé will be located in Building C ( $\Gamma$  = gamma)

# 17.3 MEDIA CENTRE - LOCATION & OPENING HOURS

At the National Trade Fair in Lamia, Building A, ground floor. Only accredited media will be permitted to access the Media Centre and representatives are kindly requested to wear and display their passes at all times.

#### Official Notice Board

Will be located at the Media Centre.