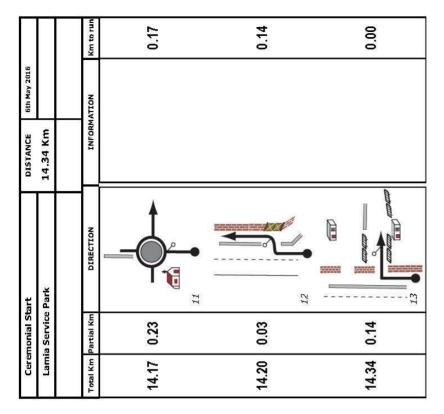

# 15.1 CEREMONIAL START / RALLY START

 15.1.1 The Ceremonial start will take place on Friday May 6th, at 18:30 hrs, at the Leonidas Monument, in Thermopyles. Crews must be present with their cars in the holding zone before the ramp 10 minutes prior to their due start time.
 FIA and ERC registered drivers must be present no later than 17:45 in order to attend the Photoshoot that will take place at 18:00, before the Leonidas Monument.

The relevant road book is included in the road book and in APPENDICES 4.4 and 4.5.

From the moment competitors arrive at the holding zone repairs or any assistance will not be allowed. Access to this area is limited to the media and officials, holding the appropriate pass.

The layout for the Ceremonial start is in APPENDIX 3.5

15.1.2 The Rally start will take place on Saturday 7 May at 09:00, from TC 0, located at the exit of the service park.