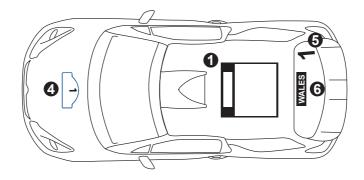

|        |                                  | 129.20 | 257.20        | 386.40 |





# Appendix 3. Competitor Relations Officers



Jonathan Lord



Gary Milligan

# Competitors' Relation Officers Schedule

Wednesday 26 October

15.00 - 20.00 Scrutineering, Coleg Cambria, Connah's Quay, Deeside

Thursday 27 October

17.30 - 20.30 Ceremonial Start - Parc Eirias, Colwyn Bay

Friday 28 October

 05.15 - 06.30
 Start - Deeside

 12.00 - 14.00
 Newtown Regroup

 18.30 - 20.45
 Deeside Service In

Saturday 29 October

05.30 - 06.45 Deeside Parc Fermé Out

10.10 - 11.30 Corris Regroup 16.00 - 18.00 Deeside Service In

Sunday 30 October

06.45 - 09.30 Deeside Parc Fermé Out

13.30 - 18.30 Deeside Parc Fermé In and Rally Office







# Appendix 4. Identification Numbers & Advertising





# Obligatory:

- 1. Competition number one rectangular panel  $50 \times 52$  cm placed on the roof with the top towards to front of the car
- 2. Competition number two rectangular panels  $67 \times 17$  cm placed on both front doors of the car (7 to 10 cm of the bottom line of the side window) with the number to the front of the car
- 3. Competition number two competition numbers, 20 cm high, for both rear side windows
- 4. Rally Plate one plate 43 x 21.5 cm placed on the bonnet of the car
- 5. Competition number one competition number. 14 cm high, for the rear window, to be placed next to the rear sticker, on the right hand side (as seen from the rear of the car)
- 6. Rear sticker one rectangular panel 30 x 10 cm (WALES) for the rear window, to be placed up at the centre of the rear w