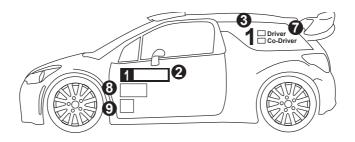

|        |                                  | 129.20 | 257.20        | 386.40 |





# Appendix 3. Competitor Relations Officers



Jonathan Lord



Gary Milligan

# Competitors' Relation Officers Schedule

Wednesday 26 October

15.00 - 20.00 Scrutineering, Coleg Cambria, Connah's Quay, Deeside

Thursday 27 October

17.30 - 20.30 Ceremonial Start - Parc Eirias, Colwyn Bay

Friday 28 October

 05.15 - 06.30
 Start - Deeside

 12.00 - 14.00
 Newtown Regroup

 18.30 - 20.45
 Deeside Service In

Saturday 29 October

05.30 - 06.45 Deeside Parc Fermé Out

10.10 - 11.30 Corris Regroup 16.00 - 18.00 Deeside Service In

Sunday 30 October

06.45 - 09.30 Deeside Parc Fermé Out

13.30 - 18.30 Deeside Parc Fermé In and Rally Office







# Appendix 4. Identification Numbers & Advertising





# Obligatory:

- 1. Competition number one rectangular panel  $50 \times 52$  cm placed on the roof with the top towards to front of the car
- 2. Competition number two rectangular panels  $67 \times 17$  cm placed on both front doors of the car (7 to 10 cm of the bottom line of the side window) with the number to the front of the car
- 3. Competition number two competition numbers, 20 cm high, for both rear side windows
- 4. Rally Plate one plate 43 x 21.5 cm placed on the bonnet of the car
- 5. Competition number one competition number. 14 cm high, for the rear window, to be placed next to the rear sticker, on the right hand side (as seen from the rear of the car)
- 6. Rear sticker one rectangular panel 30 x 10 cm (WALES) for the rear window, to be placed up at the centre of the rear