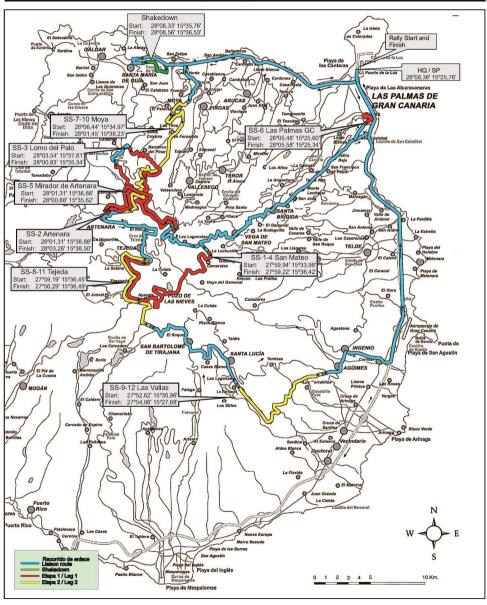

# APPENDIX 1 - ITINERARY

|       | TRAMO CLASIFICATORIO ( 4 de Mayo 2017)                   | / QUALIFYI    | NG STAG      | E (4 <sup>th</sup> M | ay 2017) |         |
|-------|----------------------------------------------------------|---------------|--------------|----------------------|----------|---------|
| CH/TC | Localización                                             | Kms.          | Kms.         | Kms.                 | Tiempo   | Hora    |
| TC/SS | Location                                                 | Enlace        | Totales      | Time                 | Time     |         |
|       |                                                          | S.S.          | Liason       | Total                | (min )   | 1º      |
| RZ QS | Refuel – Plaza de Canarias                               |               | 501 60       |                      | 07:00    | - 08:00 |
| FP    | Entrenamientos libres – Free Practice                    |               |              |                      |          | 9:00    |
| FE    | Cenobio Valerón                                          |               |              |                      |          | 3.00    |
|       | Fin Entrenamientos libres: 10:30h / Free                 | practice clos | es at: 10:30 | ) h                  |          |         |
| QS    | Cenobio Valerón                                          | 1             |              |                      |          | 11:15   |
| QS    | QUALIFYING STAGE                                         | 3,57          |              |                      |          | 11:18   |
| QF    | Entrada Parque Cerrado (adelanto permitido) - PARQUE S/  |               | 22,75        | 26,32                | 35'      | 11:53   |
|       | Parc Ferme IN (Early check-in permitted) - SANTA CATALII | NA PARK       |              |                      | ****     |         |

| CEREMONIA DE SALIDA (4 de Mayo 2017) / CE      | REMONIAL | START  | 4th May | 2017)  |       |  |
|------------------------------------------------|----------|--------|---------|--------|-------|--|
| Localización                                   | Kms.     | Kms.   | Kms.    | Tiempo | Hora  |  |
| Location                                       | T.C.     | Enlace | Totales | Time   | Time  |  |
|                                                | S.S.     | Liason | Total   | (min ) | 1º    |  |
| Salida Ceremonia - Ceremonial Start            |          |        |         |        | 20:30 |  |
| (Parque de San Catalina - Santa Catalina Park) |          |        |         |        | 20.30 |  |

| 0<br>RZ 1<br>1<br>IC/SS 1    | Localización Location  Salida Asistencia - Service out  Refuel - Santa Catalina Park  Km al próximo refuel - Km to next Refuel | Kms.<br>T.C.<br>S.S. | Kms.<br>Enlace<br>Liason | Kms.<br>Totales<br>Total | Tiempo<br>Time<br>(min ) | Hora<br>Time<br>1° |   |
|------------------------------|--------------------------------------------------------------------------------------------------------------------------------|----------------------|--------------------------|--------------------------|--------------------------|--------------------|---|
| 0  RZ 1  1  IC/SS 1  RZ 2    | Salida Asistencia - Service out<br>Refuel - Santa Catalina Park                                                                | 14                   |                          |                          |                          |                    |   |
| RZ 1<br>1<br>TC/SS 1<br>RZ 2 | Refuel - Santa Catalina Park                                                                                                   | S.S.                 | Liason                   | Total                    | (min )                   | 1°                 | 1 |
| RZ 1<br>1<br>TC/SS 1<br>RZ 2 | Refuel - Santa Catalina Park                                                                                                   |                      |                          |                          |                          |                    | t |
| 1<br>7C/SS 1<br>RZ 2         |                                                                                                                                |                      |                          |                          |                          | 10:00              | ı |
| 1<br>FC/SS 1<br>RZ 2         | Km al pròximo refuel - Km to next Refuel                                                                                       |                      |                          |                          |                          |                    | 1 |
| TC/SS 1<br>RZ 2              |                                                                                                                                | (25,13)              | (35,62)                  | 60,75                    |                          |                    | ı |
| RZ 2                         |                                                                                                                                |                      | 34,62                    | 34,62                    | 45'                      | 10:45              |   |
| RZ 2                         | SAN MATEO 1                                                                                                                    | 25,13                |                          |                          |                          | 10:48              |   |
|                              | Refuel Remoto - Remote Refuel TEJEDA                                                                                           |                      |                          |                          |                          |                    | ı |
| 2                            | Km al próximo refuel - Km to next Refuel                                                                                       | (29,93)              | (56,01)                  | 85,94                    |                          |                    | ı |
| _                            |                                                                                                                                |                      | 9,38                     | 34,51                    | 50'                      | 11:38              | 1 |
| TC/SS 2                      | ARTENARA 1                                                                                                                     | 14,79                |                          |                          |                          | 11:41              | ۱ |
| 3                            |                                                                                                                                |                      | 4,08                     | 18,87                    | 23'                      | 12:04              | 1 |
| TC/SS 3                      | LOMO DEL PALO 1                                                                                                                | 15,14                |                          |                          |                          | 12:07              | ۱ |
| 2.4                          | Entrada Reagrupamiento - Regrouping IN (San Mateo)                                                                             |                      | 45.00                    | 20.70                    | 401                      | 40.50              | 1 |
| 3A                           | Entrada Zona Técnica - Technical Zone IN                                                                                       |                      | 15,62                    | 30,76                    | 46'                      | 12:53              | ı |
| 3B                           | Salida Reagrupamiento - Regrouping OUT                                                                                         |                      |                          |                          | 20'                      | 13:13              | t |
| 3C                           | Entrada Asistencia - Service IN                                                                                                |                      | 27,93                    | 27,93                    | 38'                      | 13:51              | 1 |
|                              | Asistencia - Service 'A' PLAZA DE CANARIAS                                                                                     | (55,06)              | (91,63)                  | 146,69                   | 30'                      |                    | 1 |
| 3D                           | Salida Asistencia - Service out                                                                                                | Acres Person         |                          | 20000G 10-10             |                          | 14:21              | 1 |
|                              | Refuel - Santa Catalina Park                                                                                                   |                      |                          |                          |                          |                    | ı |
| RZ 3                         | Km al próximo refuel - Km to next Refuel                                                                                       | (25, 13)             | (35,62)                  | 60,75                    |                          |                    | ı |
| 4                            | *                                                                                                                              |                      | 34,62                    | 34,62                    | 45'                      | 15:06              | 1 |
| TC/SS 4                      | SAN MATEO 2                                                                                                                    | 25,13                |                          |                          |                          | 15:09              | ı |
|                              | Refuel Remoto - Remote Refuel TEJEDA                                                                                           |                      | 1,00                     | 26,13                    |                          |                    | 1 |
| RZ 4                         | Km al próximo refuel - Km to next Refuel                                                                                       | (17,68)              | (51,19)                  | 68.87                    |                          |                    | ı |
| 5                            |                                                                                                                                | 100010000            | 9,38                     | 34,51                    | 50'                      | 15:59              | 1 |
| 741.00                       | MIRADOR DE ARTENARA                                                                                                            | 14,38                | 190857740                | 3.13.9                   | 200000                   | 16:02              | ١ |
|                              | Entrada Reagrupamiento - Regrouping IN (San Mateo)                                                                             |                      |                          |                          |                          | 15 NO. 15 NO.      | 1 |
| 5A                           | Entrada Zona Técnica - Technical Zone IN                                                                                       |                      | 14,70                    | 29,08                    | 43'                      | 16:45              | I |
| 1447.000                     | Salida Reagrupamiento - Regrouping OUT                                                                                         |                      |                          |                          | 20'                      | 17:05              | t |
| 6                            | 3                                                                                                                              |                      | 20,49                    | 20,49                    | 32'                      | 17:37              | ł |
|                              | LAS PALMAS DE GRAN CANARIA (SSS)                                                                                               | 3,30                 | ,75                      | ,                        | Salah                    | 17:40              | 1 |
|                              | Entrada Parque Cerrado - Park Ferme IN                                                                                         | 4,44                 |                          |                          |                          |                    | 1 |
| 6A                           | Entrada Zona Técnica - Technical Zone IN                                                                                       |                      | 7,62                     | 10,92                    | 20'                      | 18:00              | I |
| 6B                           | Salida Parque Cerrado – Park Ferme OUT Entrada FLEXISERVICE – FLEXISERVICE IN                                                  |                      |                          |                          |                          |                    |   |
|                              | FLEXISERVICE - FLEXISERVICE IN FLEXISERVICE 'B' PLAZA DE CANARIAS                                                              | (42,81)              | (86,81)                  | 129,62                   | 45'                      |                    | 1 |
|                              | Salida FLEXIService - FLEXIService OUT                                                                                         | (42,01)              | (00,01)                  | 123,02                   | MJ.                      |                    | 1 |
| 6C                           |                                                                                                                                |                      |                          |                          |                          |                    | I |
|                              | Entrada Parque Cerrado - Park Ferme IN  Para todos los vehículos clasificados (execpto los                                     |                      | -1 CU 60                 |                          | 1                        |                    | 4 |

| Leg   | N° of Stages                | Stage          | Liason  | Total          | %     |
|-------|-----------------------------|----------------|---------|----------------|-------|
| 1     | 6                           | (97,87)        | 178,44  | (276,31)       | 35,4% |
| Etapa | Nº de Tramos                | Dist.<br>Tramo |         | Dist.<br>Total |       |
|       | Orto/Sunrise: 07:19 h - Oct | aso/Sunset:    | 20:38 h |                |       |