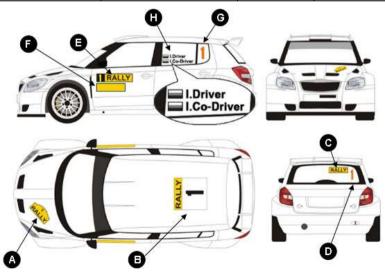

## 6 – ADVERTISING AND IDENTIFICATION

The organiser will provide all competitors with the competition numbers and rally plates. These numbers and plates must be affixed on the car during the whole rally.

The vehicles will be presented at the scrutineering with the competition numbers and rally plates, with or without the organiser's advertising fixed in its corresponding place, according to Appendix 4.