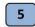

#### Start procedure:

- At the start of these stages, a manual start procedure will be used. After handing back the time card to the crew, the timekeeper will count down aloud: 15", 10" and the last 5 seconds one by one. When the last five seconds have elapsed, the starting signal will be given whereupon the crews shall immediately start into the special stage.
- The actual starting time (hour, minute, second and tenth of a second) recorded on the starting line by photocell will be entered on the Time Card at the SS Stop Point. For the start time as per Article 33.3.5 of the 2017 FIA WRC Sporting Regulations, only the hour and minutes shall be taken into consideration.
- All crews which have been allocated a start time interval of 2 minutes at the start of Section 1, 2 and 3 will have at least an interval of 1.40 minutes between their start time and the start time of any other crew. All other crews will have at least an interval of 40 seconds between their start time and the start time of any other crew.