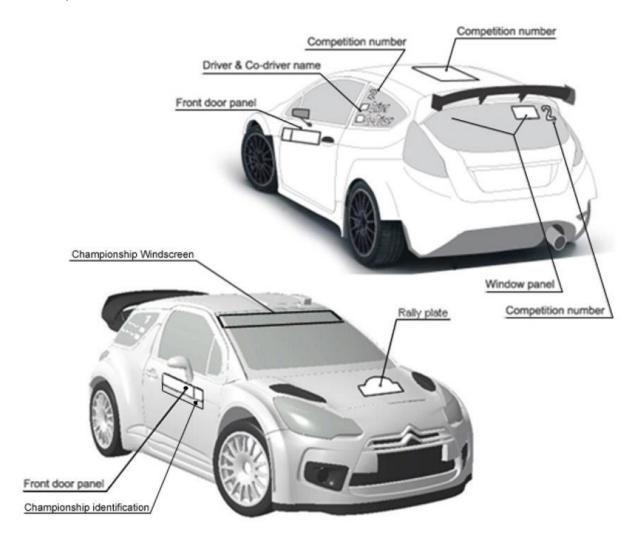

#### 6.3 Identification Numbers

Rally plates and competition numbers will be provided by the Organisers, in accordance with Article 18 of the 2017 FIA WRC Sporting Regulations and as detailed in the Appendix 4.

The rear window panel as per Article 18.3 of the 2017 FIA WRC Sporting Regulations shall be positioned at the top of the rear window, centred right (seen in driving direction).

Service and support vehicle car plates must be placed on the top right corner on the inside of the windscreen.