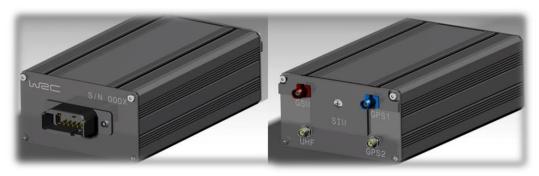

#### 11.7 Installation of Safety Tracking System

Collection times for the Safety Tracking System are given in point 3.2 of these Regulations. Competitors may be required to leave a credit card deposit in the amount of 1.200€ for the equipment in the event of loss / damage.

The Safety Tracking System must be fitted and connected in all competitors' cars before arrival at scrutineering where they will be checked. Installation instructions are published in Appendix 6 of these regulations.