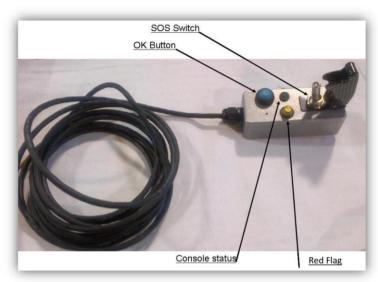

#### 11.7 Installation of Safety Tracking System

Collection times for the Safety Tracking System are given in point 3.2 of these Regulations. Competitors may be required to leave a credit card deposit in the amount of 1.200€ for the equipment in the event of loss / damage.

The Safety Tracking System must be fitted and connected in all competitors' cars before arrival at scrutineering where they will be checked. Installation instructions are published in Appendix 6 of these regulations.

The Tracking units must be returned at the same location where they were distributed within 30 minutes of the results being declared final. In the case of retirement, all the tracking equipment must be returned to SIT Sports at the Service Park as soon as possible after retirement.