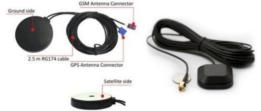

#### 11.7 Installation of Safety Tracking System

Collection times for the Safety Tracking System are given in point 3.2 of these Regulations. Competitors may be required to leave a credit card deposit in the amount of 1.200€ for the equipment in the event of loss / damage.

The Safety Tracking System must be fitted and connected in all competitors' cars before arrival at scrutineering where they will be checked. Installation instructions are published in Appendix 6 of these regulations.