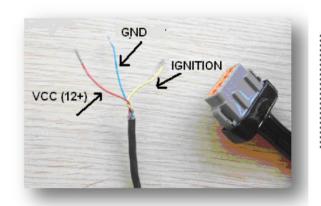

#### 11.7 Installation of Safety Tracking System

Collection times for the Safety Tracking System are given in point 3.2 of these Regulations. Competitors may be required to leave a credit card deposit in the amount of 1.200€ for the equipment in the event of loss / damage.

The Safety Tracking System must be fitted and connected in all competitors' cars before arrival at scrutineering where they will be checked. Installation instructions are published in Appendix 6 of these regulations.