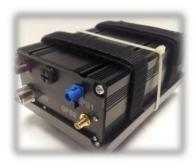

#### 11.7 Installation of Safety Tracking System

Collection times for the Safety Tracking System are given in point 3.2 of these Regulations. Competitors may be required to leave a credit card deposit in the amount of 1.200€ for the equipment in the event of loss / damage.

The Safety Tracking System must be fitted and connected in all competitors' cars before arrival at scrutineering where they will be checked. Installation instructions are published in Appendix 6 of these regulations.