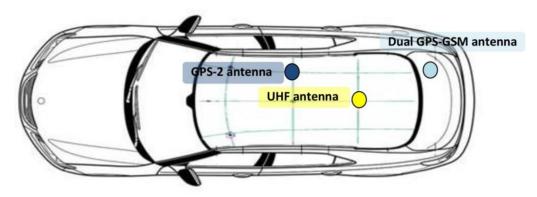

#### 11.7 Installation of Safety Tracking System

Collection times for the Safety Tracking System are given in point 3.2 of these Regulations. Competitors may be required to leave a credit card deposit in the amount of 1.200€ for the equipment in the event of loss / damage.

The Safety Tracking System must be fitted and connected in all competitors' cars before arrival at scrutineering where they will be checked. Installation instructions are published in Appendix 6 of these regulations.