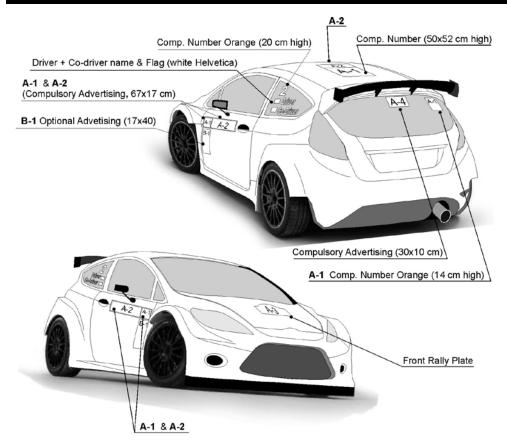

## 4.4.2 With the optional advertising proposed by the Organisers

| a) | Private drivers                                                | 3,000 € |
|----|----------------------------------------------------------------|---------|
| b) | Official Teams, Makes representatives, teams & private drivers |         |
|    | driving a World Rally car                                      | 6,695 € |
| c) | Non-priority drivers participating with Spanish licence:       | 1,900 € |

#### 4.4.3 Without the advertising proposed by the Organisers

a) All Private drivers 5,000 €

b) Official Teams, Makes representatives, teams & private drivers
 driving a World Rally car

8,500 €