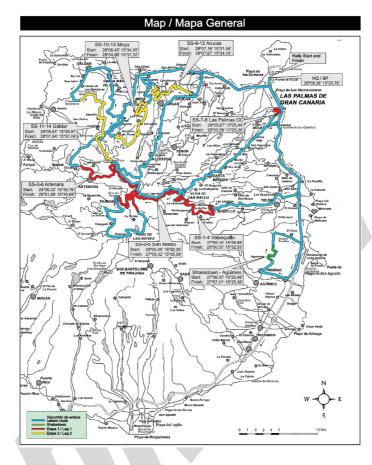

## **APPENDIX 1 - ITINERARY**

|       | TRAMO CLASIFICATORIO ( 3 de Mayo 2018) / 0  | QUALIFY   | ING STA   | GE (3 <sup>th</sup> M | lay 2018) |         |
|-------|---------------------------------------------|-----------|-----------|-----------------------|-----------|---------|
| СН/ТС | Localización                                | Kms.      | Kms.      | Kms.                  | Tiempo    | Hora    |
| TC/SS | Location                                    | T.C.      | Enlace    | Totales               | Time      | Time    |
|       |                                             | S.S.      | Liason    | Total                 | (min )    | 1°      |
| RZ Qs | Refuel – Plaza de Canarias                  |           |           |                       | 07:00 -   | - 08:00 |
| FP    | Entrenamientos libres – Free Practice       |           |           |                       |           |         |
| FF    | Ingenio                                     |           |           |                       |           | 9:00    |
|       | Fin Entrenamientos libres: 10:30h / Free p  | ractice o | loses at: | 10:30 h               |           |         |
| QS    | Ingenio                                     |           |           |                       |           | 11:15   |
| QS    | QUALIFYING STAGE                            | 3,40      |           |                       |           | 11:18   |
|       | Entrada Parque Cerrado (adelanto permitido) |           |           |                       |           |         |
| QF    | Parc Ferme IN (Early check-in permitted)    |           | 22,75     | 26,15                 | 35'       | 11:53   |
|       | PARQUE SANTA CATALINA / SANTA CATALINA F    | PARK      |           |                       |           |         |

| CEREM    | CEREMONIA DE SALIDA (3 de Mayo 2018) / CEREMONIAL START (3th May 2018) |      |        |       |        |            |   |  |
|----------|------------------------------------------------------------------------|------|--------|-------|--------|------------|---|--|
| Localiza |                                                                        | Kms. | Kms.   | Kms.  | Tiempo | Hora       | Г |  |
| Location |                                                                        | s.s. | Liason | Total | (min ) | Time<br>1° |   |  |
|          | eremonia - PARQUE SANTA CATALINA<br>iial Start - SANTA CATALINA PARK   |      |        |       |        | 20:30      |   |  |

Orto/Sunrise: 07:20 h - Ocaso/Sunset: 20:37 h

|        | ETAPA 1 - SECCIÓN 1, 2 & 3 ( 4 de Mayo 2018)                                                  |                                                |                                    |                  | _      |       | - |
|--------|-----------------------------------------------------------------------------------------------|------------------------------------------------|------------------------------------|------------------|--------|-------|---|
| сн/тс  | Localización                                                                                  | Kms.                                           | Kms.                               | Kms.             | Tiempo | Hora  | ı |
| TC/SS  | Location                                                                                      | T.C.                                           | Enlace                             | Totales          | Time   | Time  | ı |
|        |                                                                                               | S.S.                                           | Liason                             | Total            | (min ) | 1°    | Ļ |
| 0      | Salida Asistencia - Service out                                                               |                                                |                                    |                  |        | 9:15  |   |
| RZ 1   | Refuel - Santa Catalina Park<br>Km al próximo refuel - Km to next Refuel                      | (26,00)                                        | (55,40)                            | 81,40            |        |       | 1 |
| 1      |                                                                                               |                                                | 29,73                              | 29,73            | 50'    | 10:05 | 1 |
| C/SS 1 | VALSEQUILLO 1                                                                                 | 10,96                                          |                                    |                  |        | 10:08 | ľ |
| 2      |                                                                                               |                                                | 3,11                               | 14,07            | 20'    | 10:28 | ı |
| C/SS 2 | SAN MATEO 1                                                                                   | 15,04                                          |                                    |                  |        | 10:31 | I |
| RZ 2   | Refuel Remoto - Remote Refuel                                                                 |                                                |                                    |                  |        |       |   |
| 10000  | Km al próximo refuel - Km to next Refuel                                                      | (23,05)                                        | (48,66)                            | 71,71            |        |       | 4 |
| 3      |                                                                                               |                                                | 24,50                              | 39,54            | 60'    | 11:31 | ı |
| C/SS 3 | ARTENARA 1 Entrada Reagrupamiento - Regrouping IN                                             | 23,05                                          |                                    |                  |        | 11:34 | 1 |
| 3A     | Entrada Zona Técnica - Technical Zone IN                                                      |                                                | 46,72                              | 69,77            | 100'   | 13:14 | ı |
| 3B     | Salida Reagrupamiento - Regrouping OUT                                                        |                                                |                                    |                  | 20'    | 13:34 | t |
| эв     | Entrada Asistencia - Service IN                                                               |                                                |                                    |                  | 20     | 15.54 | 1 |
|        | Asistencia - Service 'A' PLAZA DE CANARIAS                                                    | (49,05)                                        | (104,06)                           | 153,11           | 30'    |       | 1 |
| 3C     | Salida Asistencia - Service out                                                               |                                                |                                    |                  |        | 14:04 | ı |
|        | Refuel - Santa Catalina Park                                                                  |                                                | (55,40)                            |                  |        |       | ŀ |
| 4      | Km al próximo refuel - Km to next Refuel                                                      |                                                | 29.73                              | 29,73            | 50'    | 14:54 | 1 |
| C/SS 4 | VALSEQUILLO 2                                                                                 | 10,96                                          | 25,15                              | 20,10            | 30     | 14:57 | ľ |
| 5      | 7,100,100,100                                                                                 | 70,50                                          | 3.11                               | 14.07            | 20'    | 15:17 | ľ |
| C/SS 5 | SAN MATEO 2                                                                                   | 15.04                                          | 0,11                               | 14,01            | 2.0    | 15:20 |   |
|        | Refuel Remoto - Remote Refuel                                                                 | 70,04                                          | 22,56                              | 37,60            |        | 10.20 | ľ |
| RZ 4   | Km al próximo refuel - Km to next Refuel                                                      | (25,93)                                        | (62,98)                            |                  |        |       | Г |
| 6      |                                                                                               |                                                | 24,50                              | 39,54            | 60'    | 16:20 | 1 |
| C/SS 6 | ARTENARA 2                                                                                    | 23,05                                          |                                    |                  |        | 16:23 | l |
| 6A     | Entrada Reagrupamiento - Regrouping IN<br>Entrada Zona Técnica - Technical Zone IN            |                                                | 50,08                              | 73,13            | 109'   | 18:12 | 1 |
| 7      | Salida Reagrupamiento - Regrouping OUT tos equipos det The teams must                         | erán seguir las instru<br>follow the the marsh | cciones de los<br>al's instruction | Comisarios<br>is | 30'    | 18:42 |   |
| C/SS 7 | LAS PALMAS DE GRAN CANARIA 1                                                                  | 1,44                                           |                                    |                  |        | 18:45 | 1 |
| 8      | ·                                                                                             |                                                | 3,11                               | 4,55             | 17'    | 19:02 | 1 |
| C/SS 8 | LAS PALMAS DE GRAN CANARIA 2                                                                  | 1,44                                           |                                    |                  |        | 19:05 | 1 |
| 8A     | Entrada Parque Cerrado - Park Ferme IN<br>Entrada Zona Técnica - Technical Zone IN            |                                                | 7,85                               | 9,29             | 30'    | 19:35 |   |
| 8B     | Salida Parque Cerrado – Park Ferme OUT<br>Entrada FLEXISERVICE – FLEXISERVICE IN              |                                                |                                    |                  |        |       | ] |
|        | FLEXISERVICE 'B' PLAZA DE CANARIAS                                                            | (51,93)                                        | (115,27)                           | 167,20           | 45'    |       | 1 |
| 8C     | Salida FLEXISERVICE - FLEXISERVICE OUT                                                        |                                                |                                    |                  |        |       | 1 |
|        | Entrada Parque Cerrado - Park Ferme IN                                                        |                                                |                                    |                  |        |       | 1 |
|        | Para todos los vehículos clasificados (execpto la<br>For all classified cars (except re-start |                                                |                                    |                  |        | 22:30 | П |

| Leg   | N° of Stages              | Stage              | Liason | Total    | %     |
|-------|---------------------------|--------------------|--------|----------|-------|
| 1     | 8                         | (100,98)           | 219,33 | (320,31) | 31,5% |
| Etapa | Nº de Tramos              | Dist.              | Dist.  | Dist.    |       |
| шири  |                           | Tramo              | Enlace | Total    |       |
|       | Orto/Sunrise: 07:19 h - C | Ocaso/Sunset: 20:3 | 8 h    |          |       |