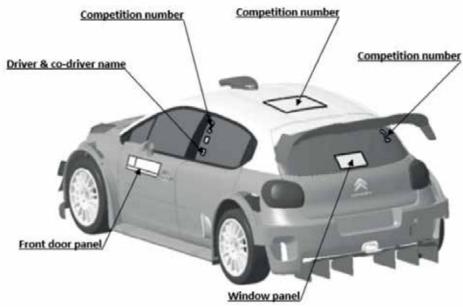

### 6.2 The organiser's advertising

6.2.1 The organiser's advertising on the competing car (see the drawing in Appendix 4 to this Supplementary Regulations) is:

- Front rally plate:

Rally Italia Sardegna & Sardegna endless island
- Competition number on front doors of the car:

Sardegna endless island

Competition number on the roof of the car:
 Rear window panel of the car:
 Sardegna endless island

6.2.2 The organiser's optional advertising on the front door of the competing car (see the drawing shown in Appendix 4 of this Supplementary Regulations) is:

| Front left door (upper part 10 x 40cm):  | tba |
|------------------------------------------|-----|
| Front left door (lower part 10 x 40cm):  | tba |
| Front right door (upper part 10 x 40cm): | tba |
| Front right door (lower part 10 x 40cm): | tba |

### 6.3 Identification

Competition numbers and rally plates, according to Article 18 of the 2018 FIA WRC Sporting Regulations and Appendix 4 to this Supplementary Regulations, will be issued by the organiser.