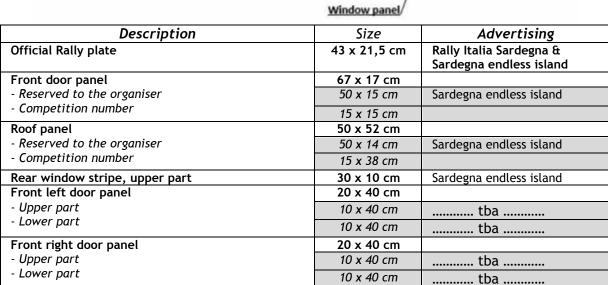

### 6.2 The organiser's advertising

6.2.1 The organiser's advertising on the competing car (see the drawing in Appendix 4 to this Supplementary Regulations) is:

- Front rally plate:

Rally Italia Sardegna & Sardegna endless island
- Competition number on front doors of the car:

Sardegna endless island

Competition number on the roof of the car:
 Rear window panel of the car:
 Sardegna endless island

6.2.2 The organiser's optional advertising on the front door of the competing car (see the drawing shown in Appendix 4 of this Supplementary Regulations) is:

| Front left door (upper part 10 x 40cm):  | tba |
|------------------------------------------|-----|
| Front left door (lower part 10 x 40cm):  | tba |
| Front right door (upper part 10 x 40cm): | tba |
| Front right door (lower part 10 x 40cm): | tba |