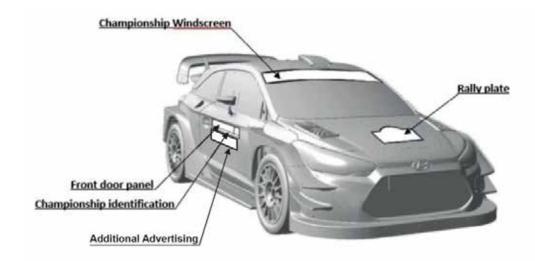

### 6.2 The organiser's advertising

6.2.1 The organiser's advertising on the competing car (see the drawing in Appendix 4 to this Supplementary Regulations) is:

- Front rally plate:

Rally Italia Sardegna & Sardegna endless island
- Competition number on front doors of the car:

Sardegna endless island

Competition number on the roof of the car:
 Rear window panel of the car:
 Sardegna endless island

6.2.2 The organiser's optional advertising on the front door of the competing car (see the drawing shown in Appendix 4 of this Supplementary Regulations) is:

| Front left door (upper part 10 x 40cm):  | tba |
|------------------------------------------|-----|
| Front left door (lower part 10 x 40cm):  | tba |
| Front right door (upper part 10 x 40cm): | tba |
| Front right door (lower part 10 x 40cm): | tba |

### 6.3 Identification

Competition numbers and rally plates, according to Article 18 of the 2018 FIA WRC Sporting Regulations and Appendix 4 to this Supplementary Regulations, will be issued by the organiser.