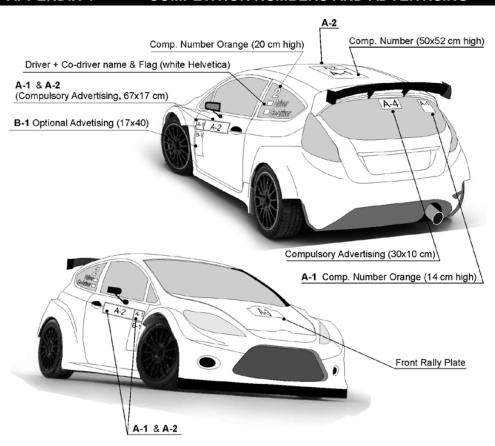

#### 6.1 Organiser's advertising

Competition numbers, rally plates and organisers advertising will be provided by the Organisers and must be affixed as specified in accordance with Article 18 of the FIA 2018 WRC Sporting regulations. Details concerning advertising are described in Appendix 4 of these Supplementary Regulations.

#### 6.2 Identification numbers

Competition numbers and rally plates will be affixed on the car before scrutineering and these must be visible through the duration of the rally.