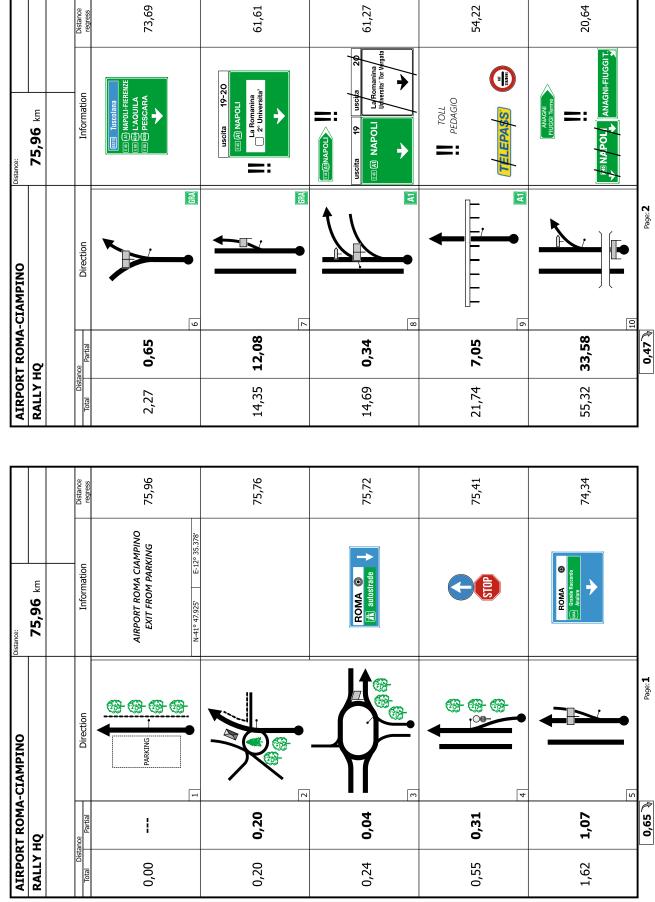

#### Subsidiary Rally HQ - Rally Office (21st July at 12:00 to Event Finish) 2.3. **MOTORSPORT ITALIA Srl**

Via Charles Le Normant, 154/156 00119 - ROMA - ITALY GPS N-41°46.367' | E-12°19.767'