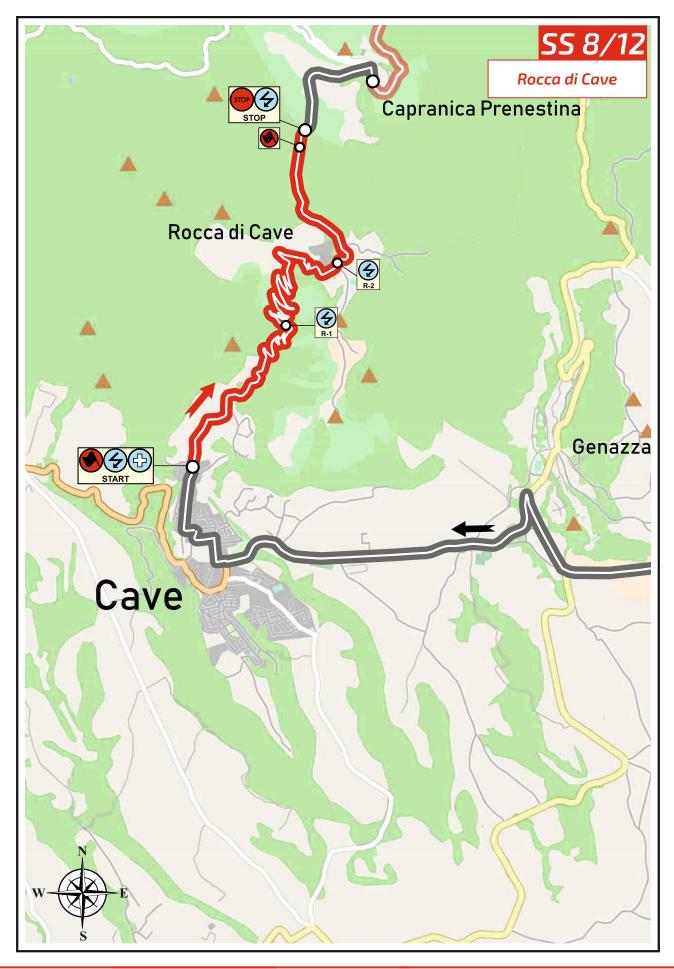

SS 8 / 12 – ROCCA DI CAVE Km 7.25 – Sunday 21<sup>st</sup> July first run at 9:05 – second run at 13:13

In 2019 this stage will be shorter, but it will feature the 18 up-hill hairpins in 5 km leading up to Rocca di Cave. From there, the test becomes more driven but also quite fast and the end of the stage is located in Capranica - Prenestina. This is quite a classic test of the Rally di Roma Capitale.