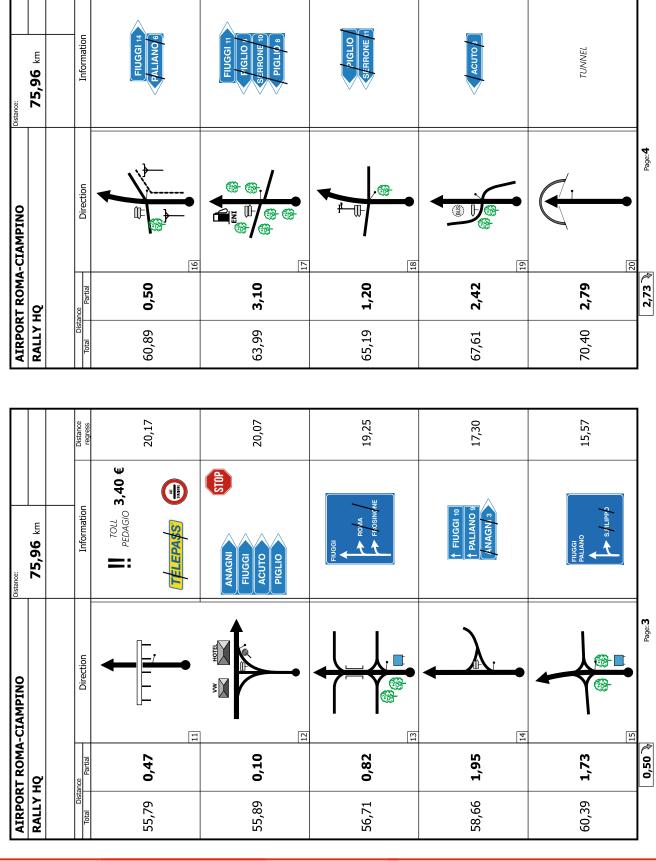

sday<br>18 July | FP/QS<br>Shakedown | Fumone                        | 09:00 > 12:00 |
|                           | 1 - 4              | Pico-Greci                    | 10:00 > 17:00 |
|                           | 2 - 5              | Roccasecca-Colle<br>San Magno | 10:00 > 17:00 |
|                           | 3 - 6              | Santopadre-Arpino             | 10:00 > 17:00 |



## **APPENDIX-3 MAPS**

















































































**AIRPORT ROMA - FIUMICINO - RALLY HQ** 

## **APPENDIX-4 ROADBOOKS**





**AIRPORT ROMA - FIUMICINO - RALLY HQ** 



15,07

11,97

10,77

15,57

17,30



# **AIRPORT ROMA - FIUMICINO - RALLY HQ**



0,98

0,46

0,26

1,46

1,95







**AIRPORT ROMA - CIAMPINO - RALLY HQ** 

**RALLY GUIDE** 

PAGE | 58





**AIRPORT ROMA - CIAMPINO - RALLY HQ** 

RALLY GUIDE

PAGE | 59

RALLY DI ROMA CAPITALE 1923TUCIO 2017 Marrieta

10,77

8,35

5,56

11,97

15,07



# **AIRPORT ROMA - CIAMPINO - RALLY HQ**



0,26

00'0

0,46

0,98



# **RALLY HQ - SERVICE PARK**











**SERVICE PARK - REFUELING ZONE-CEPRANO** 





**SERVICE PARK - REFUELING ZONE-CEPRANO** 





| SERVIC | SERVICE PARK        |                        | Distance:                                        |                     |   |
|--------|---------------------|------------------------|--------------------------------------------------|---------------------|---|
| REFUEI | LING ZOP            | REFUELING ZONE-CEPRANO | 58,44 km                                         |                     |   |
|        |                     |