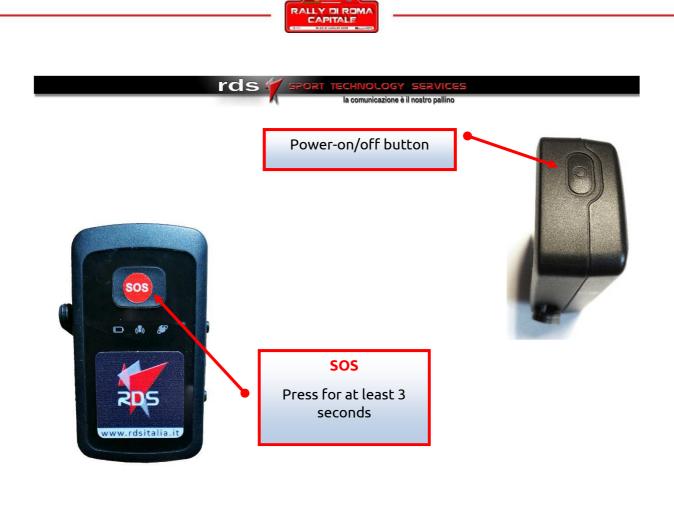

## 13.5 Fitting of the Safety Emergency Tracking System (2019 FIA RR Sporting Regulations - Article 65.2)

All competitors must arrange their rally car(s) for the mounting a RDS Safety Emergency & Tracking Device. <u>Installation instructions are available in Appendix 5</u>. The correct mounting and functioning of the equipment will be checked at pre-event scrutineering.

RDS Company will require all competitors a refundable credit card deposit of € 800.00 when they pick up the equipment.

The RDS Safety Emergency & Tracking Device will be distributed as per Article 3 of the present SR and will be returned at the last SP or in the Final Parc Fermé where the cars must be left open for this purpose.

In case of retirement the equipment must be returned to RDS Company in SP no later than 30 minutes after the publication of the final classification.