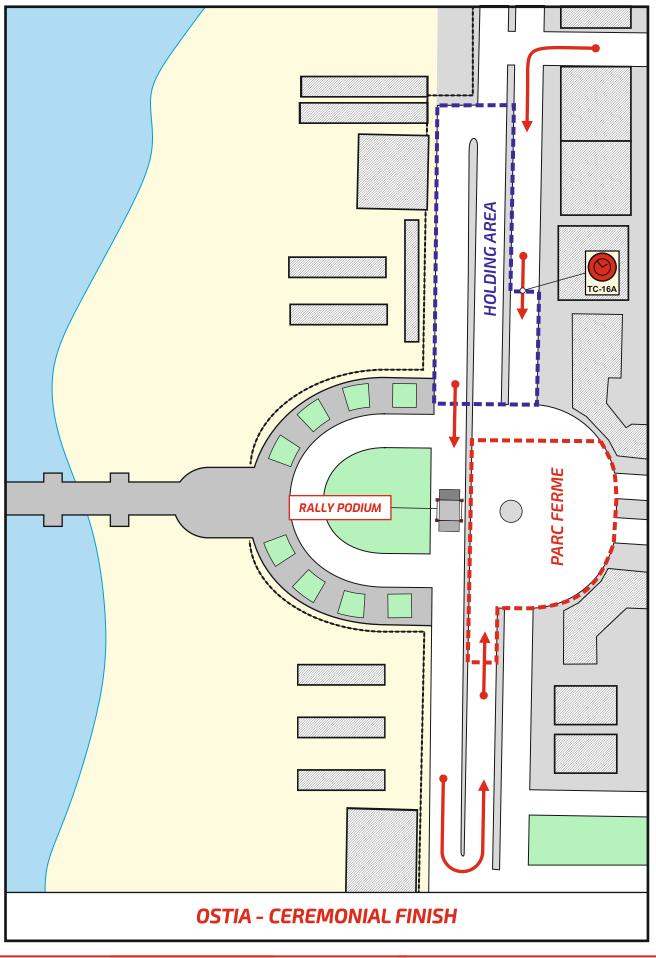

### 16. RALLY FINISH

The finish of the rally is at TC 16A, located at Ostia Pontile Principale. From TC 16A up to the finish ramp, competitors will be under parc fermé conditions and must follow marshals' instructions. This area will be open only to Officials holding the appropriate pass and the Media for interviews. Following the finish ramp competitors will drive their cars to the adjacent parc fermé, unless they will be driven to final scrutineering.

For the prize giving the usual ERC procedure will be followed: 3rd / 2nd / 1st overall / 1st ERC team (if any) / rest of competitors in the order of their arrival, including ERC 2 and ERC 3 cars.