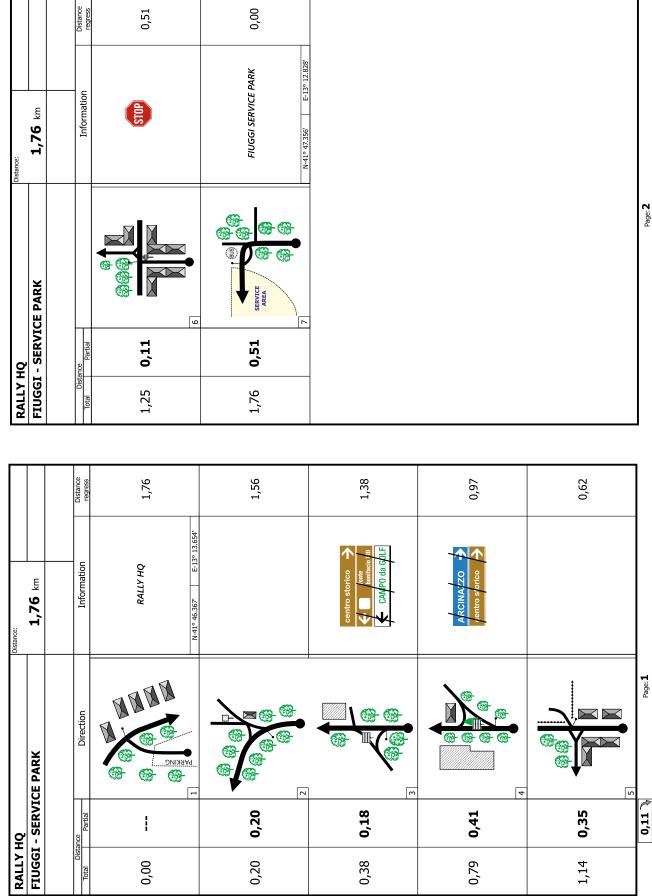

#### 5.1. Location

Only one Service Park located in Fiuggi will be organised during the Rally. Surface: tarmac, concrete.

Location: Parking in front of Terme di Fiuggi

Parcheggio Fonte Anticolana - 03014 Fiuggi Fonte (Frosinone) GPS Coordinates: N 41°47.356' ; E 13°12.828'

#### 5.2. Access

Service Park will be opened from Tuesday, 16th July 2019, 10:00 Service Park can be entered only with competition cars, Service cars (SERVICE plates) and Auxiliary vehicles (AUXILIARY plates).