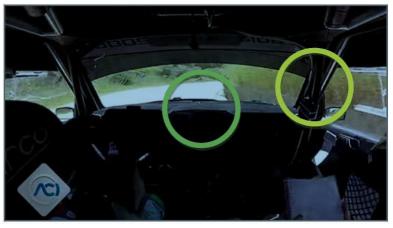

## 13.5 Fitting of the Safety Emergency Tracking System (2019 FIA RR Sporting Regulations - Article 65.2)

All competitors must arrange their rally car(s) for the mounting a RDS Safety Emergency & Tracking Device. <u>Installation instructions are available in Appendix 5</u>. The correct mounting and functioning of the equipment will be checked at pre-event scrutineering.

RDS Company will require all competitors a refundable credit card deposit of € 800.00 when they pick up the equipment.

The RDS Safety Emergency & Tracking Device will be distributed as per Article 3 of the present SR and will be returned at the last SP or in the Final Parc Fermé where the cars must be left open for this purpose.