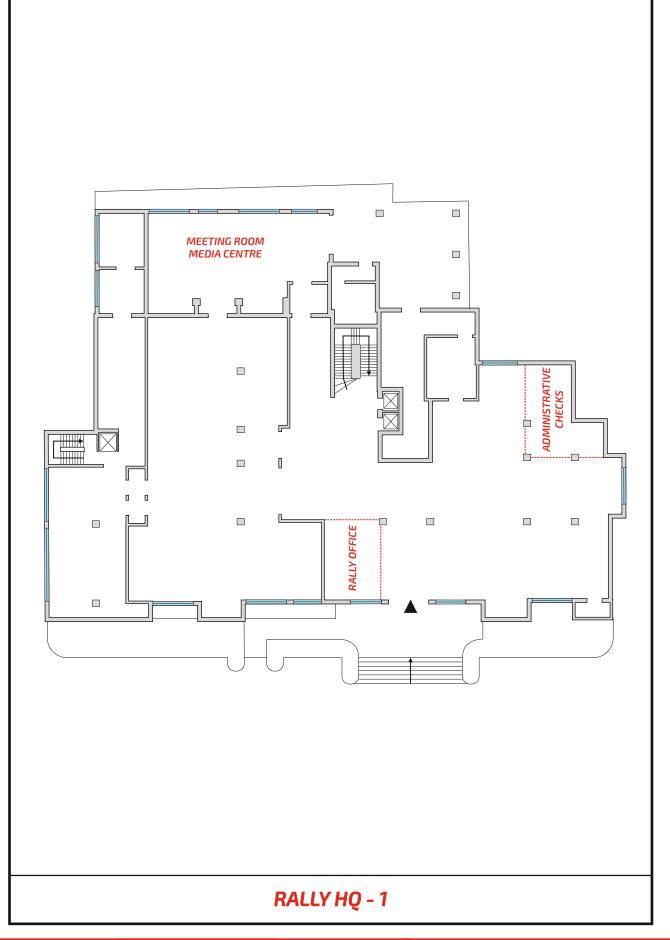

#### Rally HQ (from 15<sup>th</sup> July to 21<sup>st</sup> July): 2.2. BW Hotel Fiuggi Terme Resort & Spa

Via Capo i Prati 9, 03014 – Fiuggi (Frosinone) Tel. +39 0775 5081 email: info@rallydiromacapitale.it GPS N-41°47.221' | E-13°13.654'

#### Rally Office opening hours:

| Monday, 15 <sup>th</sup> July    | - 15:00 – 20:00 |
|----------------------------------|-----------------|
| Tuesday, 16 <sup>th</sup> July   | - 8:00 – 22:00  |
| Wednesday, 17 <sup>th</sup> July | - 7:00 – 21:00  |
| Thursday, 18 <sup>th</sup> July  | - 7:00 – 22:00  |
| Friday, 19 <sup>th</sup> July    | - 6:30 – 23:30  |
| Saturday, 20 <sup>th</sup> July  | - 7:00 – 24:00  |
| Sunday, 21 <sup>st</sup> July    | - 6:30 – 15:00  |

## **12. ADMINISTRATIVE CHECKS**

#### 12.1. Original documents to be presented by each competitor:

At administrative checks the following documents will be checked and entry form details verified:

- Entrant licence.
- Driver and co-driver competition licences.
- Driver and co-driver valid driving licences, passports or ID.
- ASN authorization, for all foreign drivers and co-drivers.
- Other documents to complete the entry details.
- Insurance cover (third parties) for the rally car.
- Insurance cover for repatriation (non-Italian crews).
- Documents and registration papers of the rally car.

#### 12.2. Timetable

| 16 <sup>th</sup> JULY-TUESDAY    | 17:00 – 22:00 | Rally HQ |
|----------------------------------|---------------|----------|
| 17 <sup>th</sup> JULY- WEDNESDAY | 7:00 – 10:00  | Rally HQ |

Drivers or team representative may complete the administrative checks at the same time with reconnaissance registration.

All competitors must have completed their administrative checks before their car is brought to scrutineering.