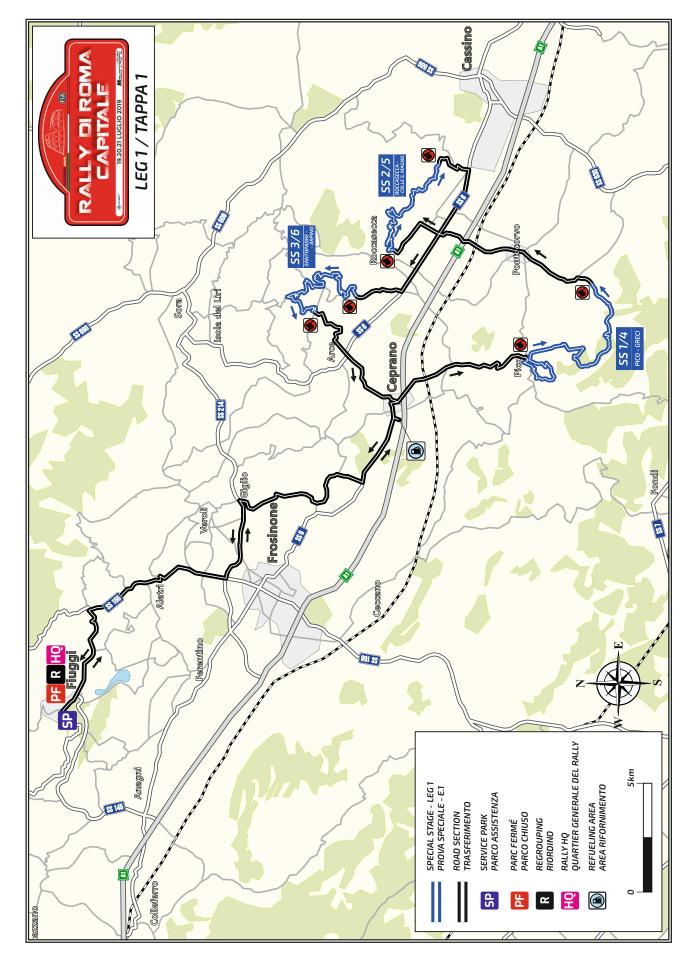

### SS 1 / 4 – PICO-GRECI Km 19.46

#### – Saturday 20<sup>th</sup> July

#### first run at 9:33 – second run at 15:52

No doubt: it is a very hard stage. It begins hostilities on Saturday and its result can outline the values in the field. The route is narrow and rough and the driver will make the difference, also because the road profile has little irregularities that test the distribution and the driving accuracy. The stage is identical to the previous edition of the rally.

#### SS 2 / 5 – ROCCASECCA-COLLE SAN MAGNO Km 13.93 – Saturday 20<sup>th</sup> July

#### first run at 10:28 – second run at 16:47

The tarmac is for a large part in a very good condition, with a lot of grip where it's important keep a good speed. It reminds a bit of the second day of Rocca di Cave special stage, because there is a series of hairpin turns, alternated with some demanding sprints. You climb till about 900 metres above sea level. At the end of the stage things become harder therefore you have to be very careful.

#### SS 3 / 6 – SANTOPADRE-ARPINO Km 21.17

#### first run at 11:18 – second run at 17:37

This test is 70% identical to that of edition 2018 when the first edition of the Rally di Roma Capitale took place. The stage is now longer and the novel part is in the middle of the stage: a 4.4 km variant that is quite wide at the beginning but that tends to get narrower later on into the village of Santopadre, before rejoining the old itinerary run in 2018 through a very twisty section. Such a driven section continues all the way to the end of the stage.