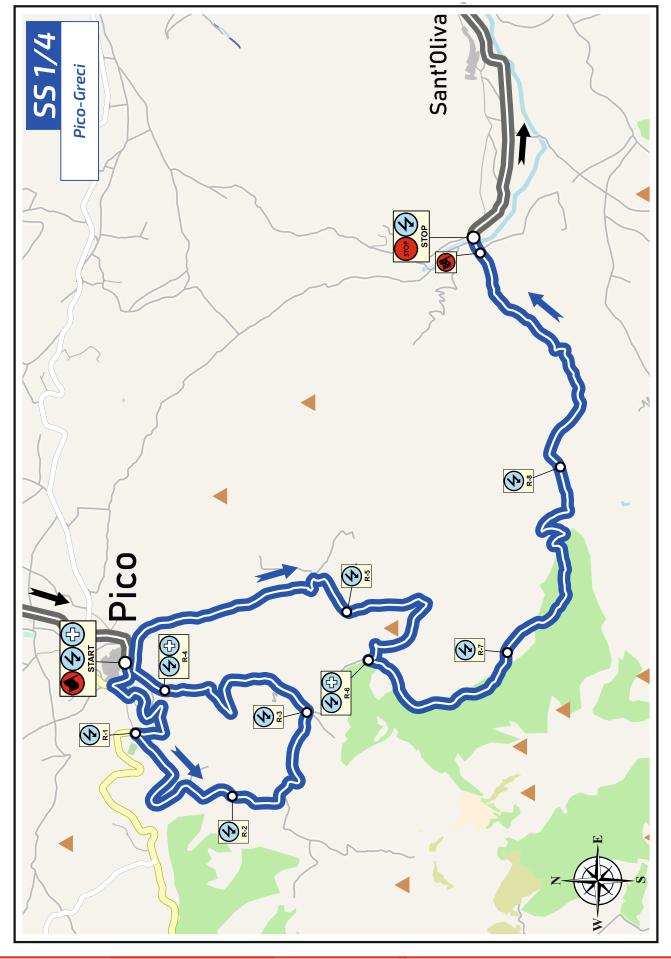

### SS 1 / 4 – PICO-GRECI Km 19.46

#### – Saturday 20<sup>th</sup> July

#### first run at 9:33 – second run at 15:52

No doubt: it is a very hard stage. It begins hostilities on Saturday and its result can outline the values in the field. The route is narrow and rough and the driver will make the difference, also because the road profile has little irregularities that test the distribution and the driving accuracy. The stage is identical to the previous edition of the rally.