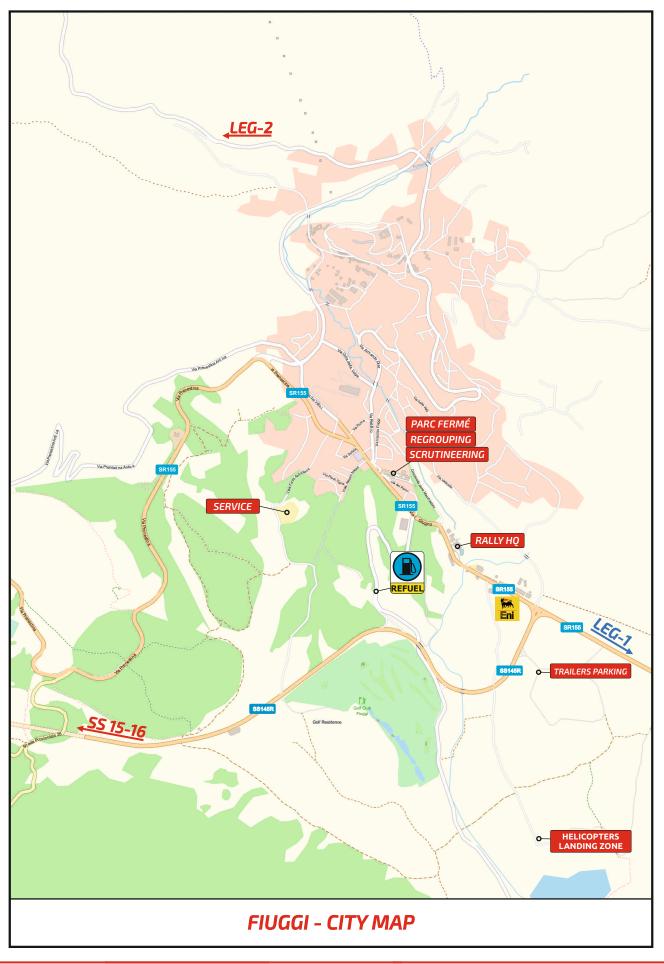

## 5. SERVICE PARK

#### 5.1. Location

Only one Service Park located in Fiuggi will be organised during the Rally. Surface: tarmac, concrete.

Location: Parking in front of Terme di Fiuggi

Parcheggio Fonte Anticolana - 03014 Fiuggi Fonte (Frosinone) GPS Coordinates: N 41°47.356' ; E 13°12.828'

#### 5.2. Access

Service Park will be opened from Tuesday, 16th July 2019, 10:00 Service Park can be entered only with competition cars, Service cars (SERVICE plates) and Auxiliary vehicles (AUXILIARY plates).

All plates must be affixed to the upper side of the windscreen on the right (passenger) side. Removal of the sticker is prohibited until the end of the rally.

Reconnaissance cars, VIP vehicles and trailers are not allowed to enter the Service Park. Nearby Parking area will be available for the other registered vehicles (Recce/VIP) and trailers.

#### 13.1. Scrutineering venue and timetable.

**Venue:** Fiuggi - Piazza Martiri di Nassyria (Rally Parc Ferme)

Date:

| 18 <sup>th</sup> JULY- WEDNESDAY 13:00 – 21:00 |               |                                  |
|------------------------------------------------|---------------|----------------------------------|
|                                                | 13:00 – 21:00 | 18 <sup>th</sup> JULY- WEDNESDAY |