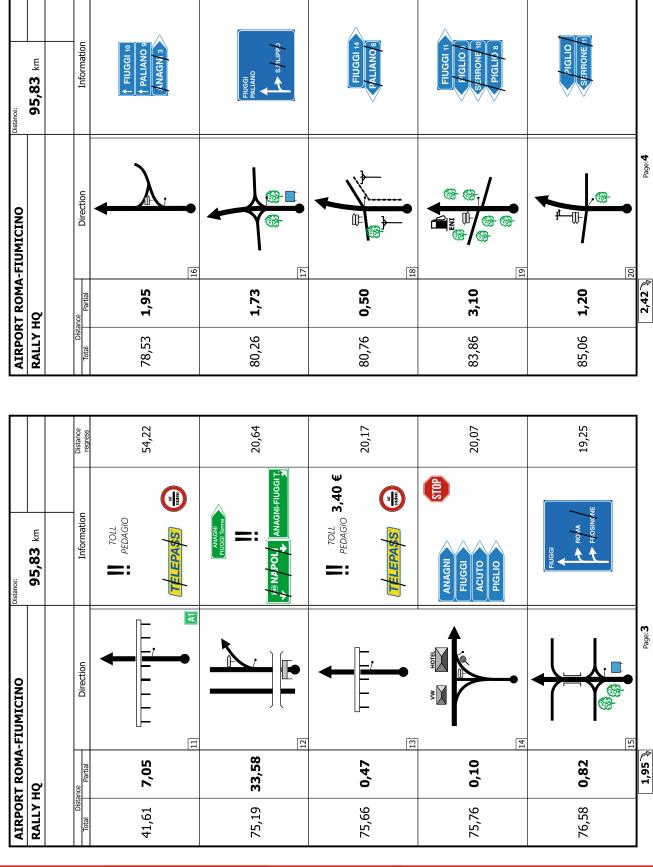

| 20:30 > 22:30 |
|                           |                    | Special Stages                | Allowed time  |
|                           | n.                 | Name                          |               |
| Day 2 Thursday<br>18 July | FP/QS<br>Shakedown | Fumone                        | 09:00 > 12:00 |
|                           | 1 - 4              | Pico-Greci                    | 10:00 > 17:00 |
|                           | 2 - 5              | Roccasecca-Colle<br>San Magno | 10:00 > 17:00 |
|                           | 3 - 6              | Santopadre-Arpino             | 10:00 > 17:00 |



## **APPENDIX-3 MAPS**

















































































**AIRPORT ROMA - FIUMICINO - RALLY HQ** 

## **APPENDIX-4 ROADBOOKS**





**AIRPORT ROMA - FIUMICINO - RALLY HQ** 



15,07

11,97

10,77

15,57

17,30



# **AIRPORT ROMA - FIUMICINO - RALLY HQ**



0,98

0,46

0,26

1,46

1,95







**AIRPORT ROMA - CIAMPINO - RALLY HQ** 

**RALLY GUIDE** 

PAGE | 58





**AIRPORT ROMA - CIAMPINO - RALLY HQ** 

RALLY GUIDE

PAGE | 59

RALLY DI ROMA CAPITALE 1923TUCIO 2017 Marrieta

10,77

8,35

5,56

11,97

15,07



# **AIRPORT ROMA - CIAMPINO - RALLY HQ**



0,26

00'0

0,46

0,98



# **RALLY HQ - SERVICE PARK**











**SERVICE PARK - REFUELING ZONE-CEPRANO** 





**SERVICE PARK - REFUELING ZONE-CEPRANO** 





| SERVIC | SERVICE PARK        |                        | Distance:                                        |                     |   |
|--------|---------------------|------------------------|---------------