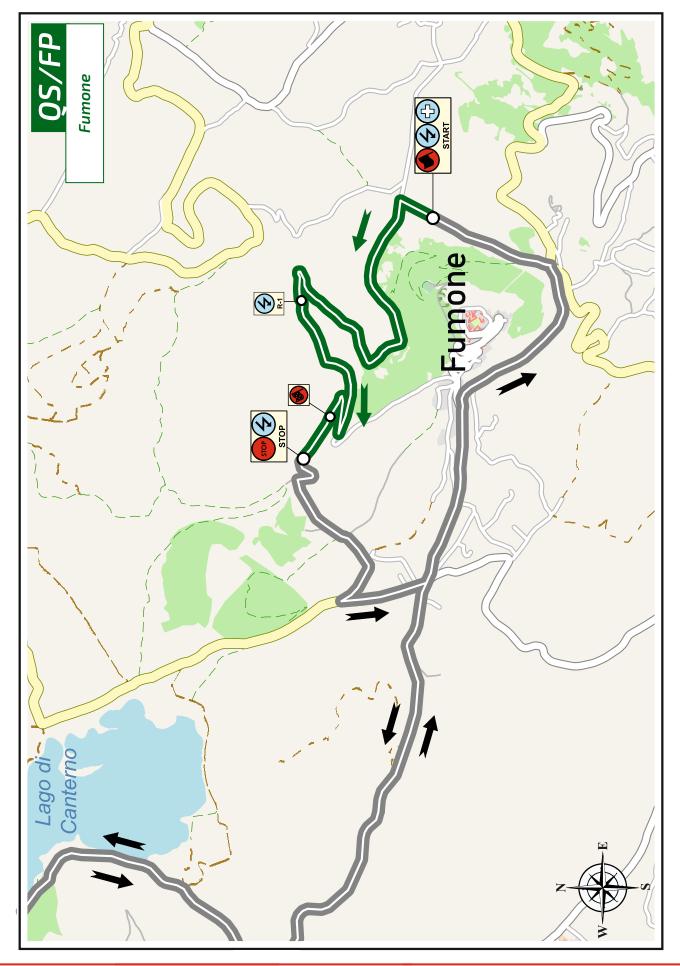

#### 14.2. LOCATION

Free Practice, Qualifying Stage and Shakedown will be held in Fumone, about 16 km from Service Park in Fiuggi. The stage is 4.02 km in length.

Service Zone for Free Practice and Qualifying Stage, will be located in the Service Park in Fiuggi.

Tyre Marking for this stage will be located just before stage TC.

Exact location of Free Practice / Qualifying Stage is shown in Appendix 3.