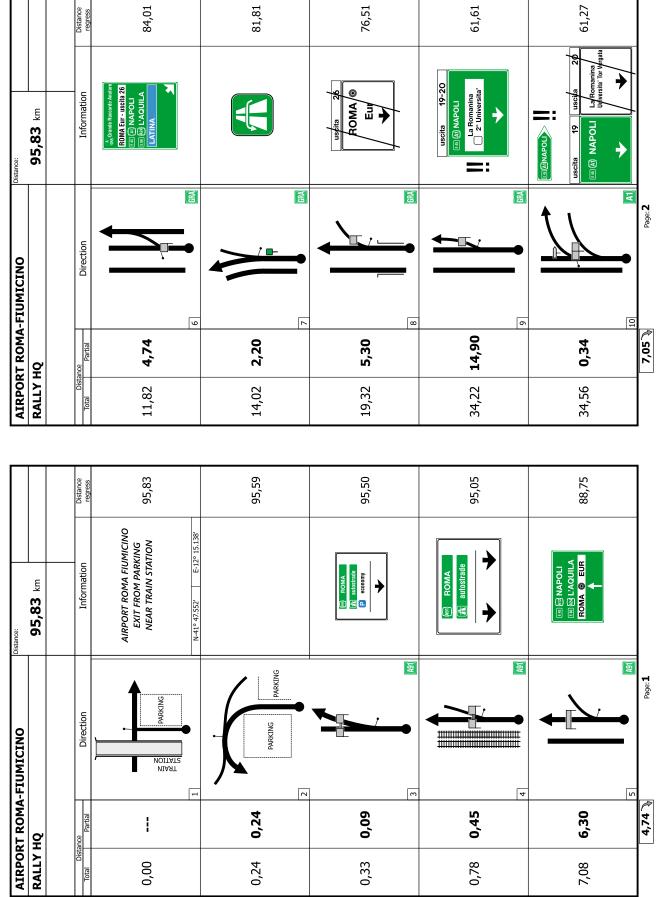

|
|                           | 15 - 26            | Ostia SSS                     | 20:30 > 22:30 |
|                           |                    | Special Stages                | Allowed time  |
|                           | n.                 | Name                          |               |
| Day 2 Thursday<br>18 July | FP/QS<br>Shakedown | Fumone                        | 09:00 > 12:00 |
|                           | 1 - 4              | Pico-Greci                    | 10:00 > 17:00 |
|                           | 2 - 5              | Roccasecca-Colle<br>San Magno | 10:00 > 17:00 |
|                           | 3 - 6              | Santopadre-Arpino             | 10:00 > 17:00 |



## **APPENDIX-3 MAPS**

















































































**AIRPORT ROMA - FIUMICINO - RALLY HQ** 

## **APPENDIX-4 ROADBOOKS**





**AIRPORT ROMA - FIUMICINO - RALLY HQ** 



15,07

11,97

10,77

15,57

17,30



# **AIRPORT ROMA - FIUMICINO - RALLY HQ**



0,98

0,46

0,26

1,46

1,95







**AIRPORT ROMA - CIAMPINO - RALLY HQ** 

**RALLY GUIDE** 

PAGE | 58





**AIRPORT ROMA - CIAMPINO - RALLY HQ** 

RALLY GUIDE

PAGE | 59

RALLY DI ROMA CAPITALE 1923TUCIO 2017 Marrieta

10,77

8,35

5,56

11,97

15,07



# **AIRPORT ROMA - CIAMPINO - RALLY HQ**



0,26

00'0

0,46

0,98



# **RALLY HQ - SERVICE PARK**











**SERVICE PARK - REFUELING ZONE-CEPRANO** 





**SERVICE PARK - REFUELING ZONE-CEPRANO** 





| SERVIC | SERVICE PARK        |                        | Distance:                                        |                     |