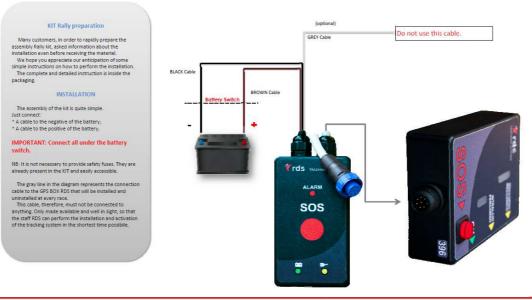

## 13.5 Fitting of the Safety Emergency Tracking System (2019 FIA RR Sporting Regulations - Article 65.2)

All competitors must arrange their rally car(s) for the mounting a RDS Safety Emergency & Tracking Device. <u>Installation instructions are available in Appendix 5</u>. The correct mounting and functioning of the equipment will be checked at pre-event scrutineering.

RDS Company will require all competitors a refundable credit card deposit of € 800.00 when they pick up the equipment.

The RDS Safety Emergency & Tracking Device will be distributed as per Article 3 of the present SR and will be returned at the last SP or in the Final Parc Fermé where the cars must be left open for this purpose.

In case of retirement the equipment must be returned to RDS Company in SP no later than 30 minutes after the publication of the final classification.