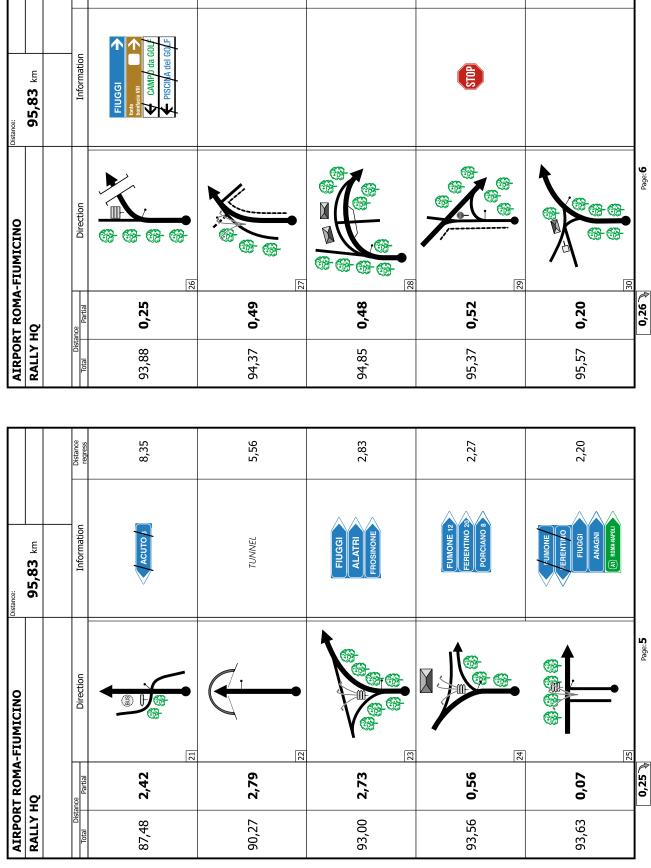

#### 11.4. Reconnaissance schedule

See Appendix 2

Tyre Marking for this stage will be located just before stage TC.

Exact location of Free Practice / Qualifying Stage is shown in Appendix 3.