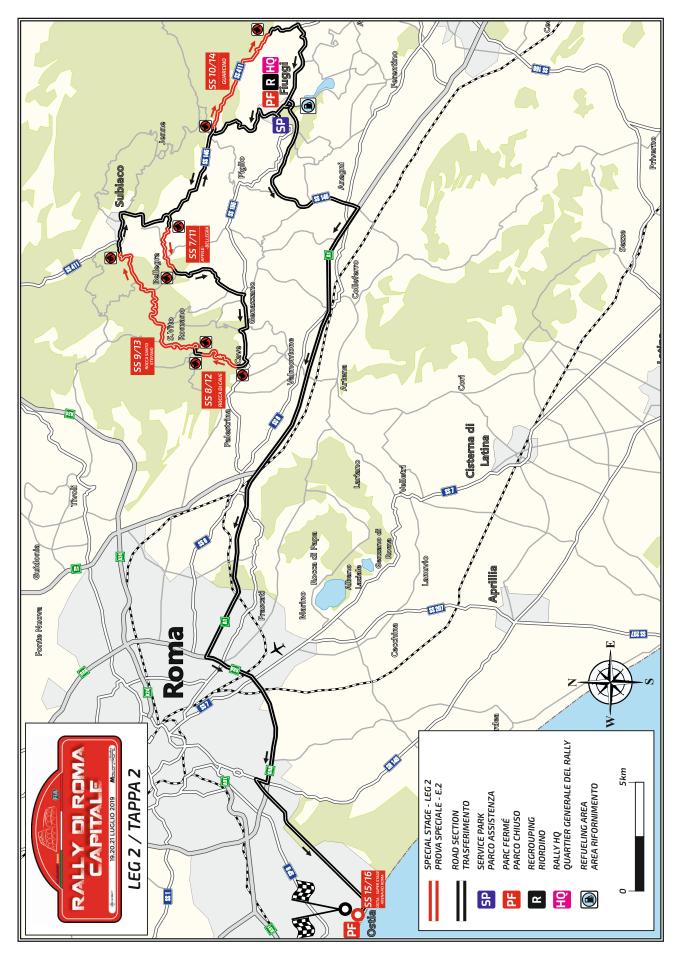

#### SS 7 / 11 – AFFILE - BELLEGRA Km 7.34 – Sunday 21<sup>st</sup> July

#### first run at 8:28 – second run at 12:36

A new entry of edition 2019. This test is only 7.3 km long. The start is at the exit of the Affile village and is downhill, very fast and technical until when it joins the SP 61/A. The second part goes uphill towards Bellagra and is quite fast, with some very spectacular hairpins breaking the rhythm.

SS 8 / 12 – ROCCA DI CAVE Km 7.25 – Sunday 21<sup>st</sup> July first run at 9:05 – second run at 13:13

In 2019 this stage will be shorter, but it will feature the 18 up-hill hairpins in 5 km leading up to Rocca di Cave. From there, the test becomes more driven but also quite fast and the end of the stage is located in Capranica - Prenestina. This is quite a classic test of the Rally di Roma Capitale.

#### SS 9 / 13 – ROCCA SANTO STEFANO Km 19.70 – Sunday 21<sup>st</sup> July first run at 9:22 – second run at 13:30

The stage of edition 2019 has been devised on the second part of that used in 2018. This is a long test that will start in Capranica with a very technical and fast initial sector that also features several rhythm changes until Rocca Santo Stefano, where a steep and challenging descent leads to the end of the stage. This will be quite tough of tyres and brakes.

#### SS 10 / 14 – GUARCINO Km 11.75 – Sunday 21<sup>st</sup> July

#### first run at 10:18 – second run at 14:26

The special stage is the same of the past editions. However it is an important date with the stopwatch because the hilly stretch of road is very fast and driven and so cars costantly run at full speed.

#### SS 15 / 16 – OSTIA SUPER STAGE – ARENA ACI ROMA Km 1.10 – Sunday 21<sup>st</sup> July

#### first run at 19:05 – second run at 19:15

On Sunday afternoon, the final day of Rally di Roma Capitale, Ostia will stage one of the most highly spectacular moments. The two passes on the road circuit in front of a big crowd – that could enjoy the show also through the maxi-screens – will definitely provide intense emotions. Edition 2019 will be a surprise for Italian rally, only following the rally one could dive into the exciting and fascinating atmosphere of this motorsport show.