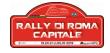

#### SS 15 / 16 – OSTIA SUPER STAGE – ARENA ACI ROMA Km 1.10 – Sunday 21<sup>st</sup> July

#### first run at 19:05 – second run at 19:15

On Sunday afternoon, the final day of Rally di Roma Capitale, Ostia will stage one of the most highly spectacular moments. The two passes on the road circuit in front of a big crowd – that could enjoy the show also through the maxi-screens – will definitely provide intense emotions. Edition 2019 will be a surprise for Italian rally, only following the rally one could dive into the exciting and fascinating atmosphere of this motorsport show.