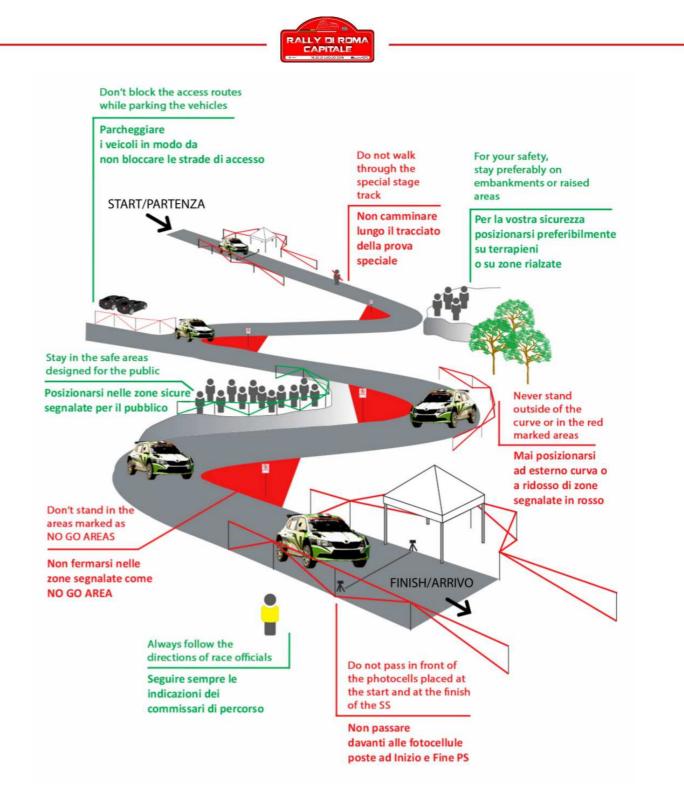

it on or near log piles, walls or fences
- Sit close to the edge of the track
- Block escape routes
- Be distracted
- Play games with your safety or that of the drivers
- Remove stage signs or arrows
- Be the one to stop the stage

#### Always:

- Expect the unexpected
- Stay behind the safety tape or barriers
- Listen for approaching cars
- Remain alert
- Leave yourself room to move quickly



- Plan your own escape routes
- Try to keep behind something solid
- Keep children under supervision
- Keep dogs on a lead
- Do as the marshal's ask
- Help the marshal's to run a safe stage

#### Please protect:

- Yourself
- Others around you
- The stage you are spectating at
- Rallying
- Motorsport
- The unexpected can happen
- If you ignore the marshal's instructions the stage will be stopped







## **20. APPENDICES**



## **APPENDIX-1 ITINERARY**

| Free Pra   | actice / Qualifying |              |             |                  |             | F              | Friday 19                      | July 2019        |
|------------|---------------------|--------------|-------------|------------------|-------------|----------------|--------------------------------|------------------|
| ТС         | LOCATION            |              | SS dist.    | Liaison<br>dist. | Total dist. | Target<br>time | AVS                            | First car<br>due |
| RZ<br>QS   | Fiuggi - Refuel     |              |             |                  |             |                |                                |                  |
|            | Fumone - Start of F | ree Practice |             |