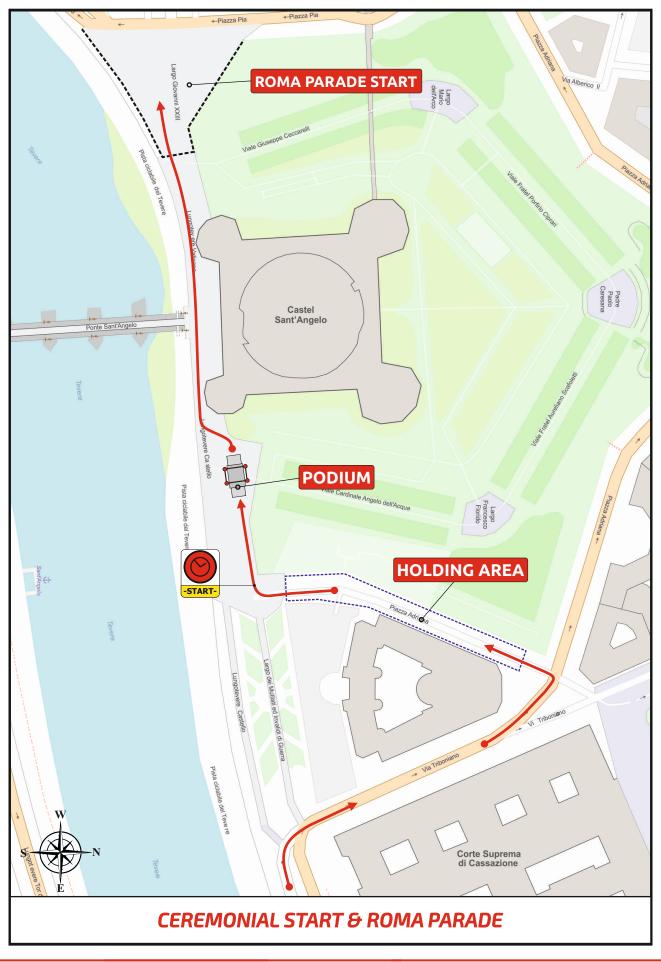

## **15. CEREMONIAL START / RALLY START**

#### 15.1.1 Rally cars transfer to Roma-Via dell'Oceano Atlantico by competitors

Competitors are free to transfer the rally cars on Friday 19<sup>th</sup> July, to Roma-Via dell'Oceano Atlantico by road or transport. The meeting point for all rally cars for the Pre-Ceremonial Start Holding Area is the area called Roma- Via dell'Oceano Atlantico (map will be published in the Service book).

The Itinerary from Service Parc Fiuggi to Roma-Via dell'Oceano Atlantico is included on the Road book and on the Service book.

Only rally cars or team vehicles carrying Service or Auxiliary pass or transport truck provided by organisers are allowed to enter the Roma-Via dell'Oceano Atlantico as from **15:00.** 

## 15.1.2 Rally cars transfer to Roma-Via dell'Oceano Atlantico on Organiser's transporters

The itinerary from Roma-Via dell'Oceano Atlantico to Roma-Castel Sant'Angelo is included on the Road book and on the Service Book.

Team's members will be allowed to drive the competing cars from Via dell'Oceano Atlantico to the rally start holding area.

The individual start time from Roma-Via dell'Oceano Atlantico to Roma-Castel Sant'Angelo is at the competitor's discretion, cars must enter the pre-starting holding area for Rally start at list 60 minutes before their individual starting time.

From the moment cars arrive at Roma-Castel Sant'Angelo Ceremonial Start area repairs or any assistance will not be allowed.

Access to the Ceremonial Start area is limited to crews, to officials and media, holding a appropriate pass.

#### 15.2. Ceremonial Start-Podium Start Ceremony

Start Ceremony and pre-start activity (see Art. 3 - Programme of these SR) will take place on Friday 19 July from 17:00 in Roma-Castel Sant'Angelo.

#### 15.2.1 Start Order and Intervals for Ceremonial Start

The individual time and order for Ceremonial Start will be published on Friday 19<sup>th</sup> July at 13:00.

The organiser reserves the right, in agreement with the 2019 FIA ERC Championship Promoter, to establish the order for Ceremonial Start on grounds of spectator interest.

## 15.2.2 Rally cars transfer from Podium-Ceremonial Start to Holding Area for SSS1-ACI Roma Arena

The transfer of competing cars from Podium-Ceremonial Start to Via Appia Nouva will take place in group of 20 cars, escorted by Motorcyclist of Roma Municipality Police at a moderate speed. Road traffic law must be respected during the whole duration of the convoy. All infringement will be reported to the stewards.

After passage on the Podium-Ceremonial Start, each crew must follow the Marshal's and the Motorcyclist instruction, ready to start in convoy to Via Appia Nouva, junction with G.R.A. Motorway.