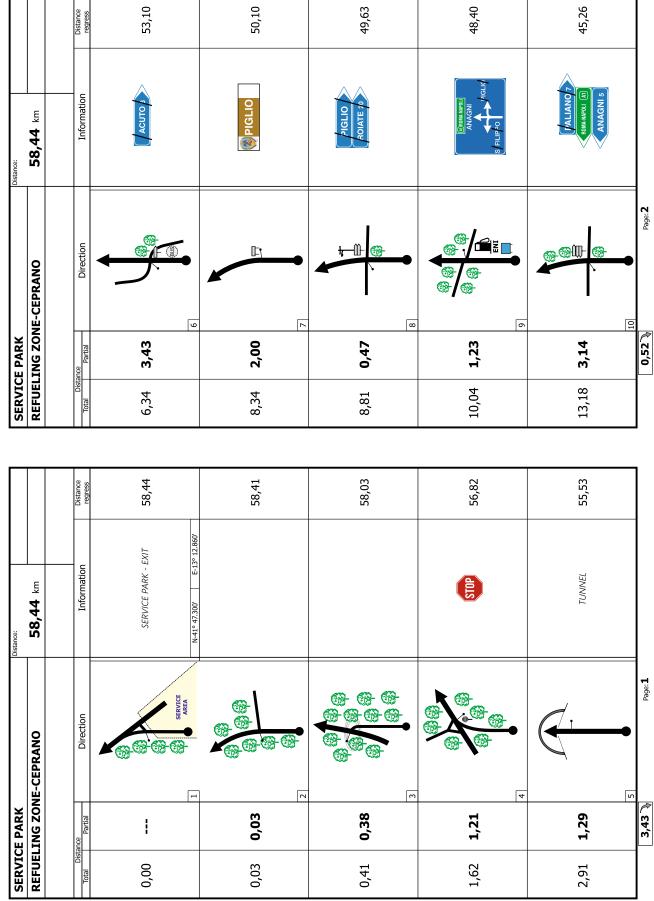

## 5. SERVICE PARK

#### 5.1. Location

Only one Service Park located in Fiuggi will be organised during the Rally. Surface: tarmac, concrete.

Location: Parking in front of Terme di Fiuggi

Parcheggio Fonte Anticolana - 03014 Fiuggi Fonte (Frosinone) GPS Coordinates: N 41°47.356' ; E 13°12.828'

#### 5.2. Access

Service Park will be opened from Tuesday, 16th July 2019, 10:00 Service Park can be entered only with competition cars, Service cars (SERVICE plates) and Auxiliary vehicles (AUXILIARY plates).

#### 8.1.3. Refueling Zones:

#### Free Practice/ Qualify Stage

• Refueling will be located 2,63 km after SP out as showed in road book.

Leg 1:

• Ceprano Located on Via Sterpara

(Section 1-2)

Leg 2:

• Fiuggi 1,16 km after the exit of Service Park

(Section 3-4)

- Fiuggi 2,63 km after the exit of Service Park
- (Section 5)

The same place as FP/QS section