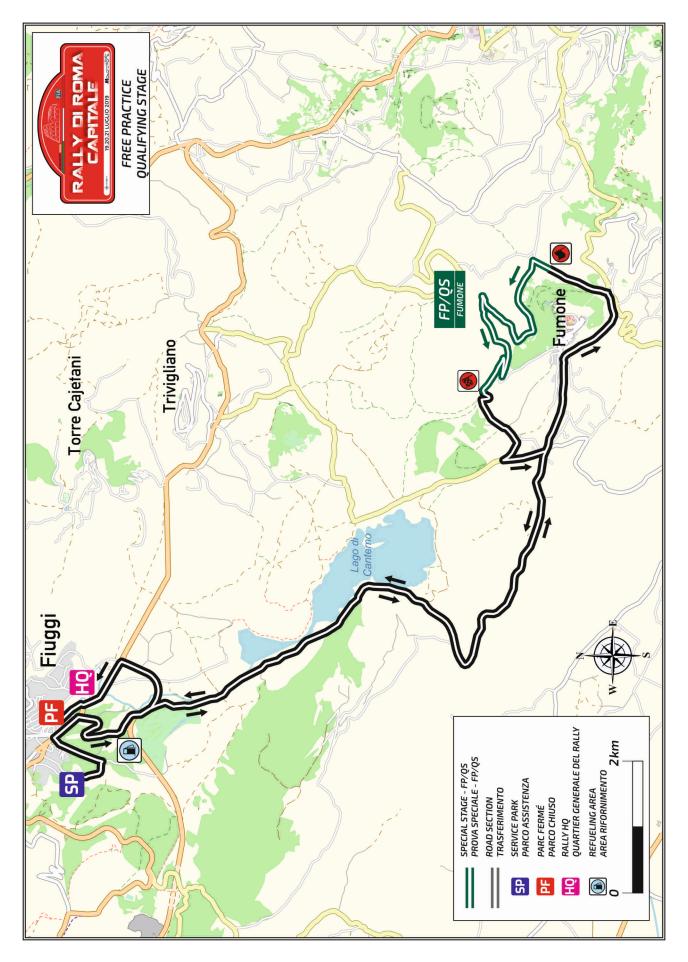

## **14. FREE PRACTICE / QUALIFYING / SHAKEDOWN**

#### 14.1. GENERAL

Free Practice and Qualifying Stage will be organised according to the Art. 30 in ERC section of FIA-RRSR.

#### 14.2. LOCATION

Free Practice, Qualifying Stage and Shakedown will be held in Fumone, about 16 km from Service Park in Fiuggi. The stage is 4.02 km in length.

Service Zone for Free Practice and Qualifying Stage, will be located in the Service Park in Fiuggi.

Tyre Marking for this stage will be located just before stage TC.

Exact location of Free Practice / Qualifying Stage is shown in Appendix 3.