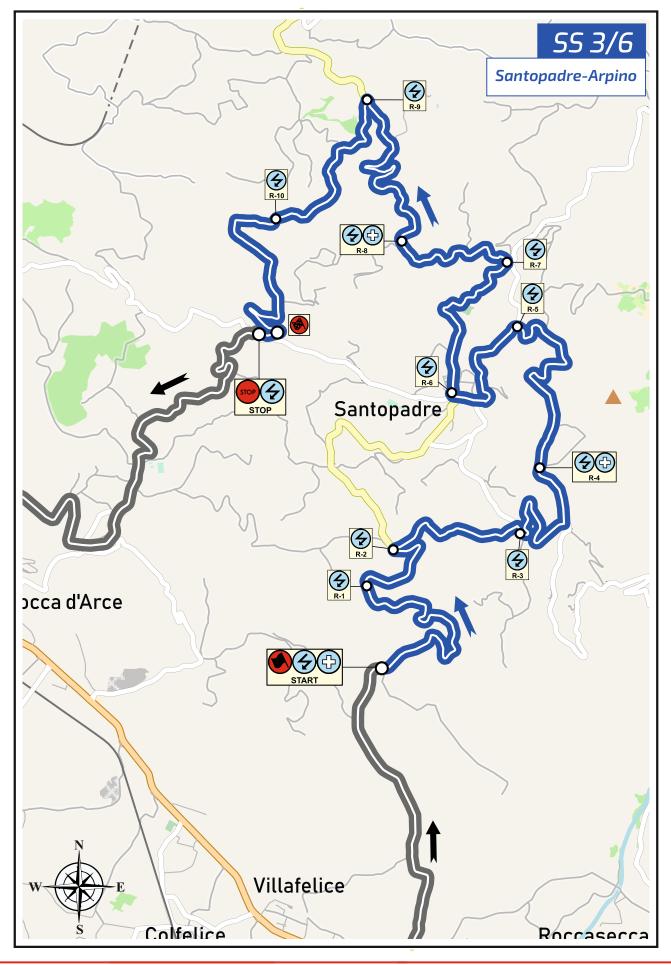

#### SS 3 / 6 – SANTOPADRE-ARPINO Km 21.17

#### – Saturday 20<sup>th</sup> July

#### first run at 11:18 – second run at 17:37

This test is 70% identical to that of edition 2018 when the first edition of the Rally di Roma Capitale took place. The stage is now longer and the novel part is in the middle of the stage: a 4.4 km variant that is quite wide at the beginning but that tends to get narrower later on into the village of Santopadre, before rejoining the old itinerary run in 2018 through a very twisty section. Such a driven section continues all the way to the end of the stage.