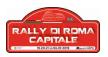

## 5. SERVICE PARK

#### 5.1. Location

Only one Service Park located in Fiuggi will be organised during the Rally. Surface: tarmac, concrete.

Location: Parking in front of Terme di Fiuggi

Parcheggio Fonte Anticolana - 03014 Fiuggi Fonte (Frosinone) GPS Coordinates: N 41°47.356' ; E 13°12.828'

#### 5.2. Access

Service Park will be opened from Tuesday, 16th July 2019, 10:00 Service Park can be entered only with competition cars, Service cars (SERVICE plates) and Auxiliary vehicles (AUXILIARY plates).

#### 8.1.3. Refueling Zones:

#### Free Practice/ Qualify Stage

• Refueling will be located 2,63 km after SP out as showed in road book.

Leg 1:

• Ceprano Located on Via Sterpara

(Section 1-2)

Leg 2:

• Fiuggi 1,16 km after the exit of Service Park

(Section 3-4)

- Fiuggi 2,63 km after the exit of Service Park
- (Section 5)

The same place as FP/QS section