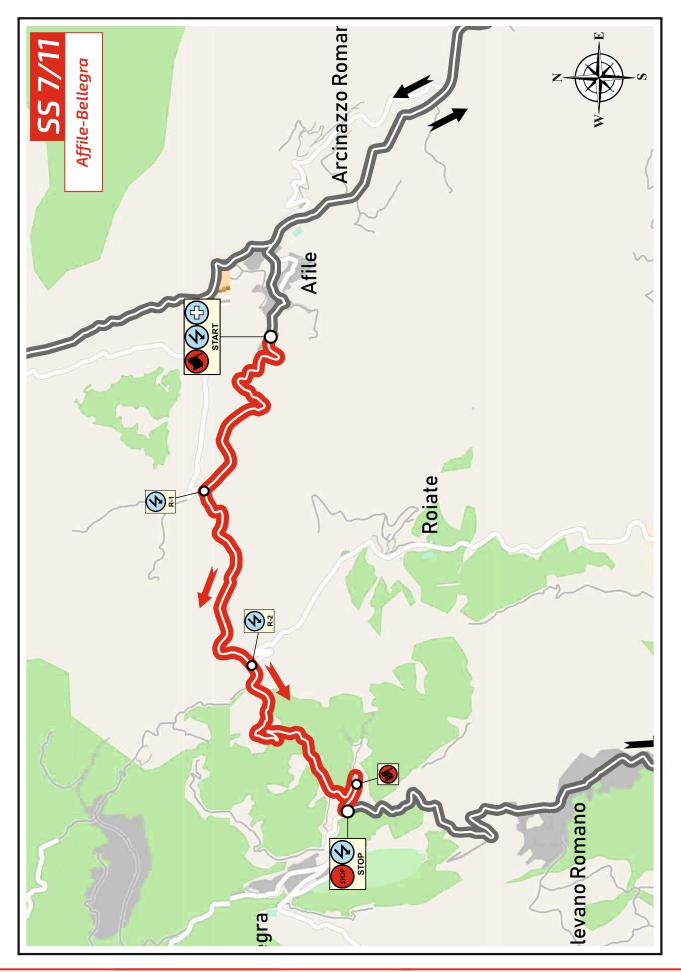

#### SS 7 / 11 – AFFILE - BELLEGRA Km 7.34 – Sunday 21<sup>st</sup> July

#### first run at 8:28 – second run at 12:36

A new entry of edition 2019. This test is only 7.3 km long. The start is at the exit of the Affile village and is downhill, very fast and technical until when it joins the SP 61/A. The second part goes uphill towards Bellagra and is quite fast, with some very spectacular hairpins breaking the rhythm.