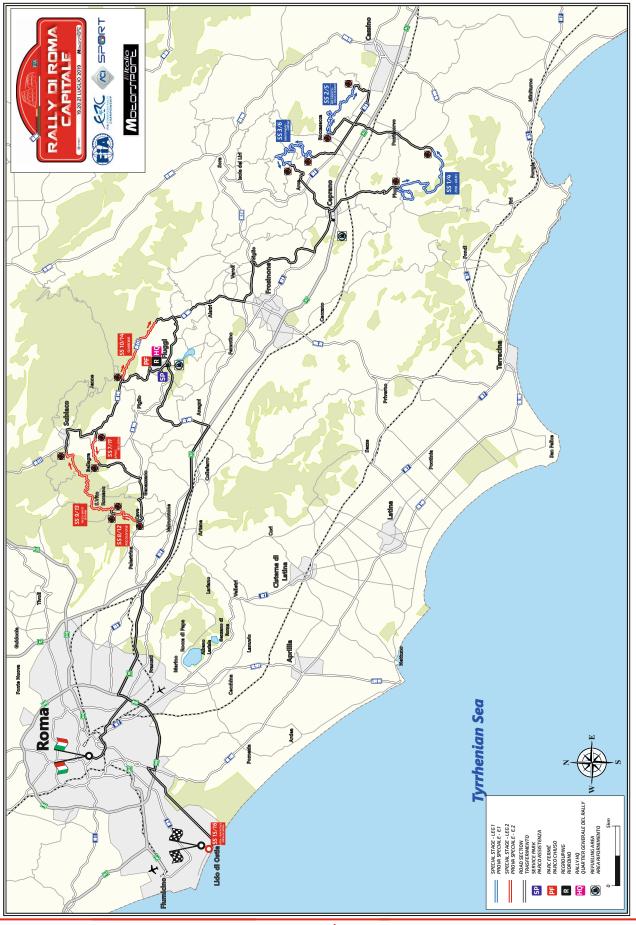

#### 1.2. Rally Description

ROMA - An impressive route to the 6th Rally of Rome Capital, scheduled from 18<sup>th</sup> to 21<sup>st</sup> July 2019, a race having the validity as the stage of the European Championship Rally FIA, the Italian Rally Championship and the Italian Cup - Regional Championship. 36 are Municipalities involved and nearly 1000 kilometers of route with 15 special stages; the event, organized by Motorsport Italia and co-ordinated by the Roman driver Max Rendina, will be the protagonist of a vast territory of Lazio with timed stages that will take place in Rome and in many places in the south of the capital until arriving at the town of Pico. Below the program:

### SS 1 / 4 – PICO-GRECI Km 19.46

#### SS 2 / 5 – ROCCASECCA-COLLE SAN MAGNO Km 13.93 – Saturday 20<sup>th</sup> July

#### SS 3 / 6 – SANTOPADRE-ARPINO Km 21.17

#### SS 7 / 11 – AFFILE - BELLEGRA Km 7.34 – Sunday 21<sup>st</sup> July

SS 8 / 12 – ROCCA DI CAVE Km 7.25 – Sunday 21<sup>st</sup> July first run at 9:05 – second run at 13:13

In 2019 this stage will be shorter, but it will feature the 18 up-hill hairpins in 5 km leading up to Rocca di Cave. From there, the test becomes more driven but also quite fast and the end of the stage is located in Capranica - Prenestina. This is quite a classic test of the Rally di Roma Capitale.

#### SS 9 / 13 – ROCCA SANTO STEFANO Km 19.70 – Sunday 21<sup>st</sup> July first run at 9:22 – second run at 13:30

The stage of edition 2019 has been devised on the second part of that used in 2018. This is a long test that will start in Capranica with a very technical and fast initial sector that also features several rhythm changes until Rocca Santo Stefano, where a steep and challenging descent leads to the end of the stage. This will be quite tough of tyres and brakes.

#### SS 10 / 14 – GUARCINO Km 11.75 – Sunday 21<sup>st</sup> July

#### SS 15 / 16 – OSTIA SUPER STAGE – ARENA ACI ROMA Km 1.10 – Sunday 21<sup>st</sup> July