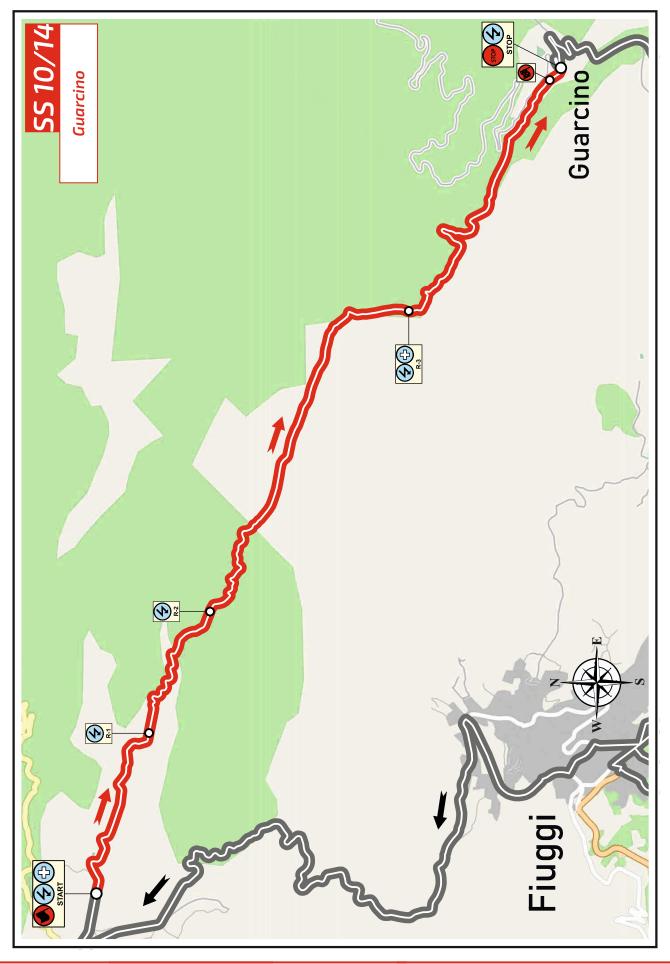

#### SS 10 / 14 – GUARCINO Km 11.75 – Sunday 21<sup>st</sup> July

#### first run at 10:18 – second run at 14:26

The special stage is the same of the past editions. However it is an important date with the stopwatch because the hilly stretch of road is very fast and driven and so cars costantly run at full speed.