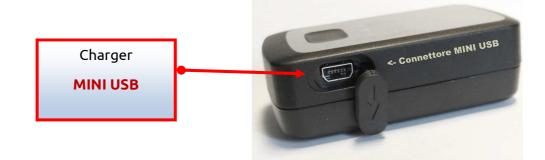

## 13.5 Fitting of the Safety Emergency Tracking System (2019 FIA RR Sporting Regulations - Article 65.2)

All competitors must arrange their rally car(s) for the mounting a RDS Safety Emergency & Tracking Device. <u>Installation instructions are available in Appendix 5</u>. The correct mounting and functioning of the equipment will be checked at pre-event scrutineering.

RDS Company will require all competitors a refundable credit card deposit of € 800.00 when they pick up the equipment.

The RDS Safety Emergency & Tracking Device will be distributed as per Article 3 of the present SR and will be returned at the last SP or in the Final Parc Fermé where the cars must be left open for this purpose.