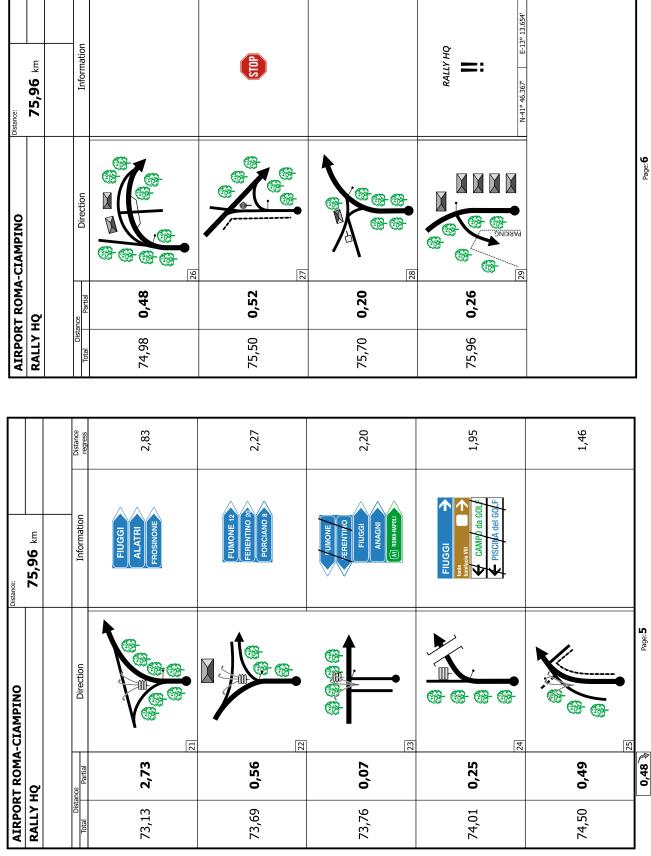

#### Rally HQ (from 15<sup>th</sup> July to 21<sup>st</sup> July): 2.2. BW Hotel Fiuggi Terme Resort & Spa

Via Capo i Prati 9, 03014 – Fiuggi (Frosinone) Tel. +39 0775 5081 email: info@rallydiromacapitale.it GPS N-41°47.221' | E-13°13.654'

#### Subsidiary Rally HQ - Rally Office (21st July at 12:00 to Event Finish) 2.3. **MOTORSPORT ITALIA Srl**

Via Charles Le Normant, 154/156 00119 - ROMA - ITALY GPS N-41°46.367' | E-12°19.767'