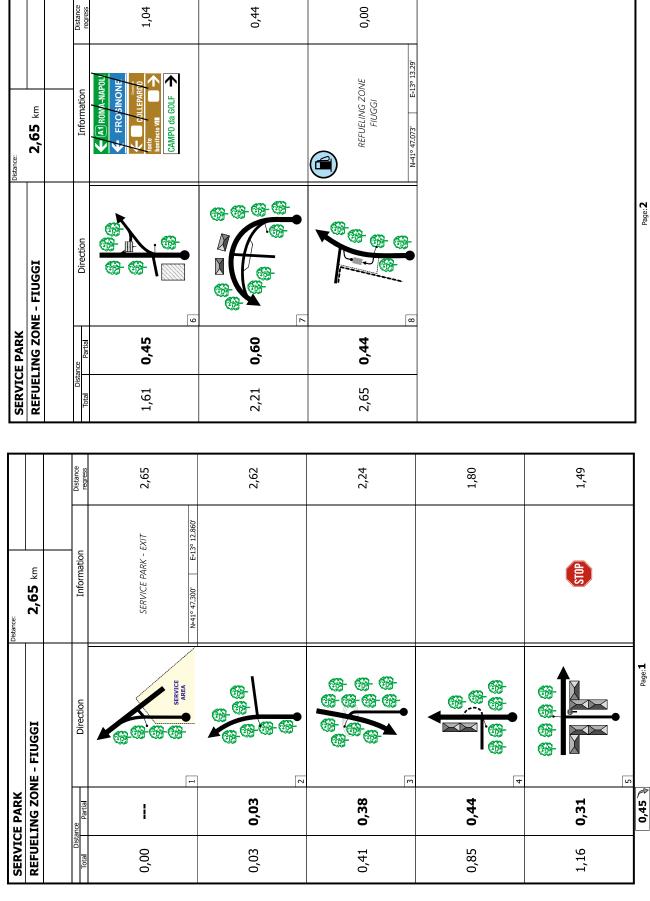

#### 8.1.3. Refueling Zones:

#### Free Practice/ Qualify Stage

• Refueling will be located 2,63 km after SP out as showed in road book.

Leg 1:

• Ceprano Located on Via Sterpara

(Section 1-2)

Leg 2:

• Fiuggi 1,16 km after the exit of Service Park

(Section 3-4)

- Fiuggi 2,63 km after the exit of Service Park
- (Section 5)

The same place as FP/QS section