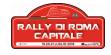

#### SS 9 / 13 – ROCCA SANTO STEFANO Km 19.70 – Sunday 21<sup>st</sup> July first run at 9:22 – second run at 13:30

The stage of edition 2019 has been devised on the second part of that used in 2018. This is a long test that will start in Capranica with a very technical and fast initial sector that also features several rhythm changes until Rocca Santo Stefano, where a steep and challenging descent leads to the end of the stage. This will be quite tough of tyres and brakes.