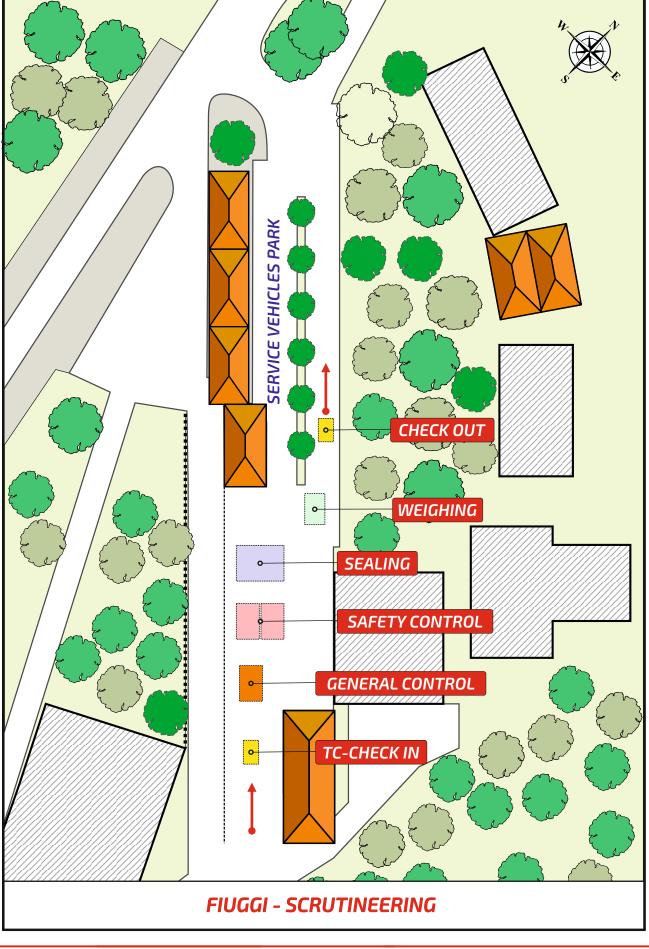

## **13. SCRUTINEERING**

#### 13.1. Scrutineering venue and timetable.

**Venue:** Fiuggi - Piazza Martiri di Nassyria (Rally Parc Ferme)

Date:

| 18 <sup>th</sup> JULY- WEDNESDAY 13:00 – 21:00 |               |                                  |
|------------------------------------------------|---------------|----------------------------------|
|                                                | 13:00 – 21:00 | 18 <sup>th</sup> JULY- WEDNESDAY |

#### 13.1.1 General principles

- Cars may be presented at scrutineering by a representative of the Team.
- Competitor must show the car's complete certified homologation documents.
- After scrutineering, if a car is found not to comply with technical and / or safety regulations, the Stewards may set a deadline to comply with the requirements otherwise start in the event will be refused.

#### 13.1.2 Sealing and Marking

Car's chassis and engine will be marked as prescribed in Article 26.1 of the 2019 FIA RR Sporting Regulations. Sealing of the cars' mechanical components (fitted on the cars and spares) will be carried out according to the 2019 FIA RR Sporting Regulations, Article 63.

All cars must have their sump guards removed for sealing of gearboxes and differentials; these parts must be kept in the car for the weighing procedure. Cars and mechanical components must be provided with holes for sealing.

## 13.5 Fitting of the Safety Emergency Tracking System (2019 FIA RR Sporting Regulations - Article 65.2)

All competitors must arrange their rally car(s) for the mounting a RDS Safety Emergency & Tracking Device. <u>Installation instructions are available in Appendix 5</u>. The correct mounting and functioning of the equipment will be checked at pre-event scrutineering.