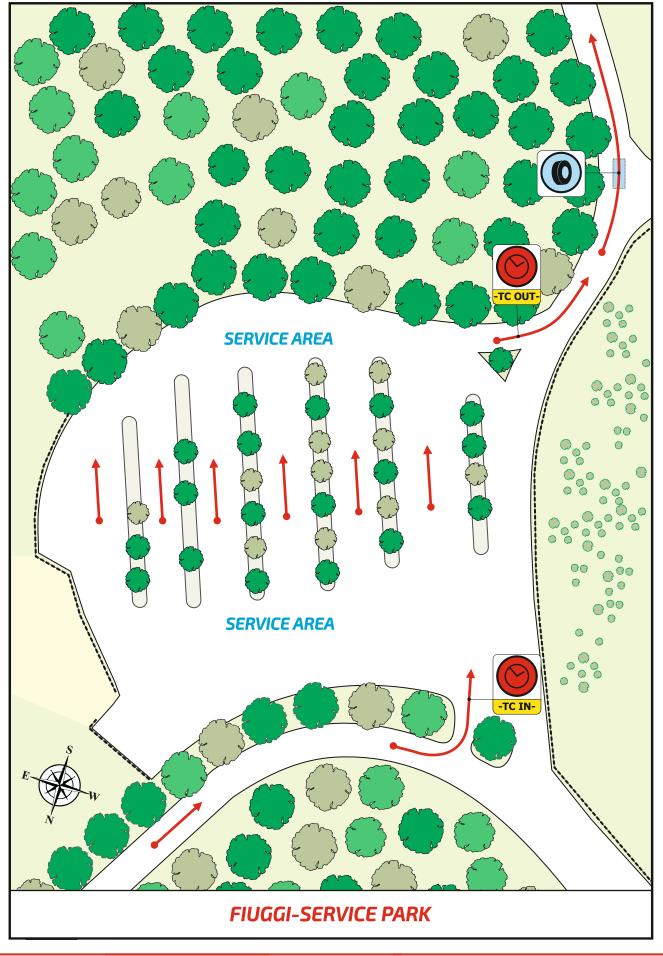

#### 5.1. Location

Only one Service Park located in Fiuggi will be organised during the Rally. Surface: tarmac, concrete.

Location: Parking in front of Terme di Fiuggi

Parcheggio Fonte Anticolana - 03014 Fiuggi Fonte (Frosinone) GPS Coordinates: N 41°47.356' ; E 13°12.828'

#### 5.2. Access

Service Park will be opened from Tuesday, 16th July 2019, 10:00 Service Park can be entered only with competition cars, Service cars (SERVICE plates) and Auxiliary vehicles (AUXILIARY plates).

All plates must be affixed to the upper side of the windscreen on the right (passenger) side. Removal of the sticker is prohibited until the end of the rally.

Reconnaissance cars, VIP vehicles and trailers are not allowed to enter the Service Park. Nearby Parking area will be available for the other registered vehicles (Recce/VIP) and trailers.

#### 5.3. Service Area

The competitor is obliged to service only within the allocated service area in the Service Park. These regulations will be controlled by the Chief of the Service Park. Any infringement in this field will result in charging a double fee for additional service area.