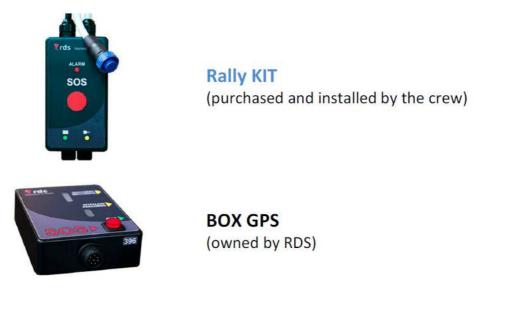

## 13.5 Fitting of the Safety Emergency Tracking System (2019 FIA RR Sporting Regulations - Article 65.2)

All competitors must arrange their rally car(s) for the mounting a RDS Safety Emergency & Tracking Device. <u>Installation instructions are available in Appendix 5</u>. The correct mounting and functioning of the equipment will be checked at pre-event scrutineering.

RDS Company will require all competitors a refundable credit card deposit of € 800.00 when they pick up the equipment.

The RDS Safety Emergency & Tracking Device will be distributed as per Article 3 of the present SR and will be returned at the last SP or in the Final Parc Fermé where the cars must be left open for this purpose.

In case of retirement the equipment must be returned to RDS Company in SP no later than 30 minutes after the publication of the final classification.