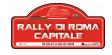

#### SS 2 / 5 – ROCCASECCA-COLLE SAN MAGNO Km 13.93 – Saturday 20<sup>th</sup> July

#### first run at 10:28 – second run at 16:47

The tarmac is for a large part in a very good condition, with a lot of grip where it's important keep a good speed. It reminds a bit of the second day of Rocca di Cave special stage, because there is a series of hairpin turns, alternated with some demanding sprints. You climb till about 900 metres above sea level. At the end of the stage things become harder therefore you have to be very careful.