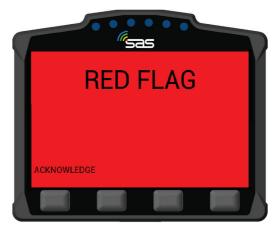

the two middle buttons It can also be cancelled if pressed by mistake. If a car is involved in a High G impact, an automatic SOS message will display. If no urgent assistance is required, you can downgrade to OK by selecting the corresponding button.



SCREEN 8. Confirm Fire SOS or Medical SOS





**SCREEN 9** – When the SOS is confirmed, the screen 9 will display. Even once confirmed, the hazard can be changed to OK. Pressing OK will inform race control that the crew are OK and do not need medical assistance.



SCREEN 9. SOS Notification

#### 4. Red Flag

**SCREEN 10** – In the case of a serious incident, a stage may be red flagged from Race Control. The red flag will display a full screen warning until it is acknowledged. To acknowledge the flag the far left button must be pressed.



SCREEN 10. RED FLAG Acknowledge





**SCREEN 11** – Once the red flag has been acknowledged, normal stage functions will display with a warning still at the top of the screen.



SCREEN 11. RED FLAG in Stage Mode

#### 5. Transport Menu

 $\textbf{SCREEN 12} - \ln t \\ \textbf{ransport mode}, \\ \textbf{the unit has a menu that can be accessed by pressing the options button}.$ 



SCREEN 12. Transport Mode





**SCREEN 13** – The option menu will allow the crew to view stage times "VIEW TIMES" or send a manual hazard/SOS "SEND HAZARD".



SCREEN 13. Transport Mode - View times/Send Hazard

#### 5.1 Stage Times

**SCREEN 14** – By pressing the "VIEW TIMES" button, provisional transit and competitive stage times will display. You can select times for any of the completed stages with the