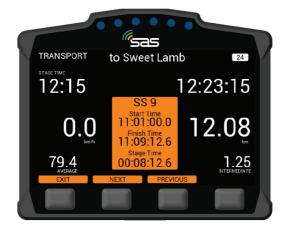

ledge





**SCREEN 11** – Once the red flag has been acknowledged, normal stage functions will display with a warning still at the top of the screen.



SCREEN 11. RED FLAG in Stage Mode

#### 5. Transport Menu

 $\textbf{SCREEN 12} - \ln t \\ \textbf{ransport mode}, \\ \textbf{the unit has a menu that can be accessed by pressing the options button}.$ 



SCREEN 12. Transport Mode





**SCREEN 13** – The option menu will allow the crew to view stage times "VIEW TIMES" or send a manual hazard/SOS "SEND HAZARD".



SCREEN 13. Transport Mode - View times/Send Hazard

#### 5.1 Stage Times

**SCREEN 14** – By pressing the "VIEW TIMES" button, provisional transit and competitive stage times will display. You can select times for any of the completed stages with the next and previous buttons.



SCREEN 14. Times of completed stages





#### 5.2 Manual Hazard

**SCREEN 15** – If manual hazard is sent in transport mode, this can be upgraded or downgraded the same way as a stage hazard. If the hazard is no longer required, it can also be cancelled by pressing either of the two middle buttons "PRESS TO CANCEL"



SCREEN 15. Manual Hazard in Transport Mode

#### 6. Contact Us

For assistance, please contact the RallySafe Support Team by emailing: info@statusas.com

Please be as descriptive as you can when describing the problem. It would help us is you provide the following information at a minimum:

- Name of event.
- Vehicle or feature affected.
- Stage of incident.
- Time of incident.
- Any additional details.



Name & First Name



### **APPENDIX-8 DECLARATION FORM DRIVER**

|