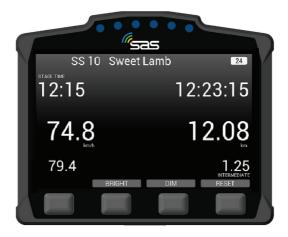

the screen must always be clearly readable so full brightness is recommended for daytime).
- DIM: Decrease the screen brightness,
- RESET: Intermediate trip meter.







SCREEN 1. Transport Mode

#### 2.2 Stage Mode

**SCREEN 2** – When the start official assigns each individual competitor a due start time, a countdown will display on the unit as shown in the white field below. Also shown in the white field is the stage number and the due start time.



SCREEN 2. Countdown to Stage Start





**SCREEN 3** – Once the start time is reached, the screen will turn green as shown below and the competitor has to proceed into stage.



SCREEN 3. Stage Start

**SCREEN 4** - Once the competitor has started the stage, the unit will automatically switch to on stage mode. The unit will start timing.



SCREEN 4. Stage Mode





**SCREEN 5** – If the start is postponed for whatever reason and the start time is cancelled, the unit will display the Transport Screen. Once it is clear to send cars again the official will re-issue a new start time.



SCREEN 5. Start Time Cancelled

#### 3. Hazard Alerts

The unit's primary function is to help alert race control of incidents on the course. The incident is notified to race control with different levels of hazard depending on the severity.

**SCREEN 6** – If a car stops during a stage for longer than 3 seconds, the unit will automatically transmit a HAZARD notification; this can either upgraded to OK or downgraded to SOS by pressing the corresponding button to the text. A timer counts up to 60 seconds as an indication to press the "OK".



SCR