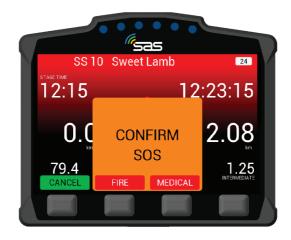

will automatically transmit a HAZARD notification; this can either upgraded to OK or downgraded to SOS by pressing the corresponding button to the text. A timer counts up to 60 seconds as an indication to press the "OK".



SCREEN 6. HAZARD Notification





**SCREEN 7** – If you select OK after the HAZARD alert, then the following screen will appear, showing that you and the car are OK.



SCREEN 7. OK Acknowledgment

**SCREEN 8** – If the manual SOS button is pressed, it must be confirmed as either a fire or medical SOS by pressing one of the two middle buttons It can also be cancelled if pressed by mistake. If a car is involved in a High G impact, an automatic SOS message will display. If no urgent assistance is required, you can downgrade to OK by selecting the corresponding button.



SCREEN 8. Confirm Fire SOS or Medical SOS





**SCREEN 9** – When the SOS is confirmed, the screen 9 will display. Even once confirmed, the hazard can be changed to OK. Pressing OK will inform race control that the crew are OK and do not need medical assistance.



SCREEN 9. SOS Notification

#### 4. Red Flag

**SCREEN 10** – In the case of a serious incident, a stage may be red flagged from Race Control. The red flag will display a full screen warning until it is acknowledged. To acknowledge the flag the far left button must be pressed.



SCREEN 10. RED FLAG Acknowledge





**SCREEN 11** – Once the red flag has been acknowledged, normal stage functions will display with a warning still at the top of the screen.



SCREEN 11. RED FLAG in Stage Mode

#### 5. Transport Menu

 $\textbf{S