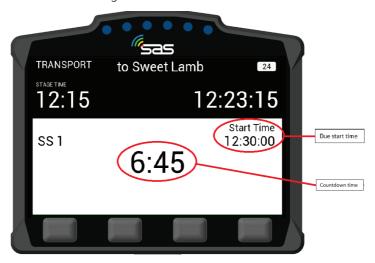

diate distances and speed, average speed.

The unit has four physical buttons. Their functions are reported on the screen right above the button's location.

Starting from the far left button to the right, you have the following options:

- OPTIONS: Operation described in 5.Transport Menu.
- BRIGHT: Increase the screen brightness (Note that the screen must always be clearly readable so full brightness is recommended for daytime).
- DIM: Decrease the screen brightness,
- RESET: Intermediate trip meter.







SCREEN 1. Transport Mode

#### 2.2 Stage Mode

**SCREEN 2** – When the start official assigns each individual competitor a due start time, a countdown will display on the unit as shown in the white field below. Also shown in the white field is the stage number and the due start time.



SCREEN 2. Countdown to Stage Start





**SCREEN 3** – Once the start time is reached, the screen will turn green as shown below and the competitor has to proceed into stage.



SCREEN 3. Stage Start

**SCREEN 4** - Once the competitor has started the stage, the unit will automatically switch to on stage mode. The unit will start timing.



SCREEN 4. Stage Mode





**SCREEN 5** – If the start is postponed for whatever reason and the start time is cancelled, the unit will display the Transport Screen. Once it is clear to send cars again the official will re-issue a new start time.



SCREEN 5. Start Time Cancelled

#### 3. Hazard Alerts

The unit's primary function is to help alert race control of incidents on the course. The incident is notified to race control with different levels of