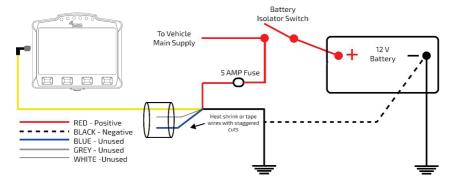

ry negative can be picked up at any suitable earthing point providing the isolation switch does not switch the negative side of the battery.

The WRC tracking system unit has an internal battery that is kept charged via the car's power supply. It acts as a reserve supply to power the unit in the case of an accident where a car's power supply is interrupted (e.g. car battery smashed or dislodged).

Note: The tracking device should only be powered once it is placed in its final position in the vehicle; this ensures accelerometers are calibrated correctly.

#### 3. Connection Diagram

The 6-24v wiring loom, includes five wires. The white blue and grey wires must be stagger cut and heat shrinked or taped back so they cannot short to ground or to each other. Red and black are used as follows:



RALLYSAFE 12V WIRING DIAGRAM

During installation, the wiring loom should be routed away from the engine compartment, Ignition or Alternator wiring.

300 mm of Power Supply Wiring Loom is required to be available for connection to the WRC Tracker Unit at the mounted position.





#### 4. Tracking Unit Dimensions



#### 5. Tracking Unit Mounting

The preferred location and mounting for the WRC trackingsystem unit is a RAM style  $50 \text{ mm} \times 75 \text{ mm}$  flat base with ball, bolted through the tunnel with four M6 Bolts.

It should be in a central, protected location on the central tunnel in front of the seats and both easily visible and accessible by both the driver and the co-driver/nav.

Care should be taken when considering the location of the Mounting Point with regard t