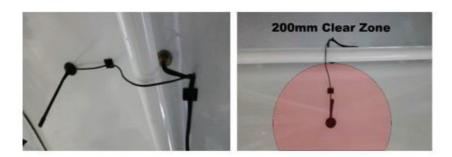

to the terminal labelled "GPS" on the WRC unit (Right Hand Thread). Terminals may be on the side or rear of the unit and/or colour-coded Green.
- 4. GSM, has a small stick antenna supplied with the WRC unit, and is connected to corresponding terminal labelled "GSM" on the WRC unit (Left Hand Thread). The terminal is located on the rear of the unit and/or colour-coded Red.

#### 6.2 Internal Antenna

The Internal Antenna should be placed on the inside of the ROOF in a clear uncluttered area, with a 200 mm radius clear of any bar work or solid metal object. The internal antenna has a magnetic base with double-sided tape for adhesion. The cable is then run to the WRC unit. Please keep cable on the inner side of the roll cage pipework so as not to be crushed in the event of an accident.







**Figure 3.** The internal antenna must be at least 200mm away from any roll cage components.

#### 7. Contact Us

For assistance, please contact the RallySafe Support Team by emailing: support@rallysafe.com.au





# **APPENDIX-7 FIA SAFETY TRACKING SYSTEM**- USER MANUAL

#### 1. Powering The Unit On

The unit is pre-loaded with all of the stage coordinates and is activated when powered on. Please power the unit on early before the event to give it time to run checks.

When powered on the unit will display the transport mode, the details of which are specified in the Art. 2.1 of this document.

The unit does not need to be powered off at any stage during the event as it will go to sleep within a few minutes of inactivity but can be re-woken by either moving the vehicle or pressing any o