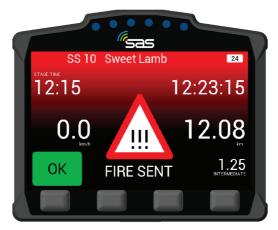

N 7** – If you select OK after the HAZARD alert, then the following screen will appear, showing that you and the car are OK.



SCREEN 7. OK Acknowledgment

**SCREEN 8** – If the manual SOS button is pressed, it must be confirmed as either a fire or medical SOS by pressing one of the two middle buttons It can also be cancelled if pressed by mistake. If a car is involved in a High G impact, an automatic SOS message will display. If no urgent assistance is required, you can downgrade to OK by selecting the corresponding button.



SCREEN 8. Confirm Fire SOS or Medical SOS





**SCREEN 9** – When the SOS is confirmed, the screen 9 will display. Even once confirmed, the hazard can be changed to OK. Pressing OK will inform race control that the crew are OK and do not need medical assistance.



SCREEN 9. SOS Notification

#### 4. Red Flag

**SCREEN 10** – In the case of a serious incident, a stage may be red flagged from Race Control. The red flag will display a full screen warning until it is acknowledged. To acknowledge the flag the far left button must be pressed.



SCREEN 10. RED FLAG Acknowledge





**SCREEN 11** – Once the red flag has been acknowledged, normal stage functions will display with a warning still at the top of the screen.



SCREEN 11. RED FLAG in Stage Mode

#### 5. Transport Menu

 $\textbf{SCREEN 12} - \ln t \\ \textbf{ransport mode}, \\ \textbf{the unit has a menu that can be accessed by pressing the options button}.$ 



SCREEN 12. Transport Mode





**SCREEN 13** – The option menu will allow the crew to view stage times "VIEW TIMES" or send a manual