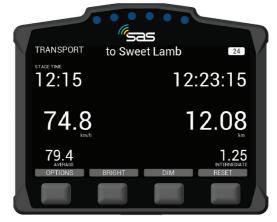

official assigns each individual competitor a due start time, a countdown will display on the unit as shown in the white field below. Also shown in the white field is the stage number and the due start time.



SCREEN 2. Countdown to Stage Start





**SCREEN 3** – Once the start time is reached, the screen will turn green as shown below and the competitor has to proceed into stage.



SCREEN 3. Stage Start

**SCREEN 4** - Once the competitor has started the stage, the unit will automatically switch to on stage mode. The unit will start timing.



SCREEN 4. Stage Mode





**SCREEN 5** – If the start is postponed for whatever reason and the start time is cancelled, the unit will display the Transport Screen. Once it is clear to send cars again the official will re-issue a new start time.



SCREEN 5. Start Time Cancelled

#### 3. Hazard Alerts

The unit's primary function is to help alert race control of incidents on the course. The incident is notified to race control with different levels of hazard depending on the severity.

**SCREEN 6** – If a car stops during a stage for longer than 3 seconds, the unit will automatically transmit a HAZARD notification; this can either upgraded to OK or downgraded to SOS by pressing the corresponding button to the text. A timer counts up to 60 seconds as an indication to press the "OK".



SCREEN 6. HAZARD Notification





**SCREEN 7** – If you select OK after the HAZARD alert, then the following screen will appear, showing that you and the car are OK.



SCREEN 7. OK Acknowledgment

**SCREEN 8** – If the manual SOS button is pressed,