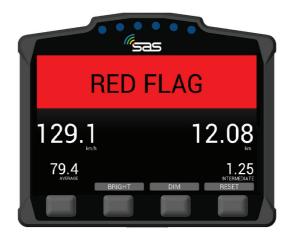

quired, you can downgrade to OK by selecting the corresponding button.



SCREEN 8. Confirm Fire SOS or Medical SOS





**SCREEN 9** – When the SOS is confirmed, the screen 9 will display. Even once confirmed, the hazard can be changed to OK. Pressing OK will inform race control that the crew are OK and do not need medical assistance.



SCREEN 9. SOS Notification

#### 4. Red Flag

**SCREEN 10** – In the case of a serious incident, a stage may be red flagged from Race Control. The red flag will display a full screen warning until it is acknowledged. To acknowledge the flag the far left button must be pressed.



SCREEN 10. RED FLAG Acknowledge





**SCREEN 11** – Once the red flag has been acknowledged, normal stage functions will display with a warning still at the top of the screen.



SCREEN 11. RED FLAG in Stage Mode

#### 5. Transport Menu

 $\textbf{SCREEN 12} - \ln t \\ \textbf{ransport mode}, \\ \textbf{the unit has a menu that can be accessed by pressing the options button}.$ 



SCREEN 12. Transport Mode





**SCREEN 13** – The option menu will allow the crew to view stage times "VIEW TIMES" or send a manual hazard/SOS "SEND HAZARD".



SCREEN 13. Transport Mode - View times/Send Hazard

#### 5.1 Stage Times

**SCREEN 14** – By pressing the "VIEW TIMES" button, provisional transit and competitive stage times will display. You can select times for any of the completed stages with the next and previous buttons.



SCREEN 14. Times of completed stages





#### 5.2 Manual Hazard

**SCREEN 15** – If manual hazard is sent in transport mode, this can be upgraded or