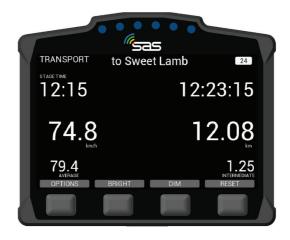

rmed, the hazard can be changed to OK. Pressing OK will inform race control that the crew are OK and do not need medical assistance.



SCREEN 9. SOS Notification

#### 4. Red Flag

**SCREEN 10** – In the case of a serious incident, a stage may be red flagged from Race Control. The red flag will display a full screen warning until it is acknowledged. To acknowledge the flag the far left button must be pressed.



SCREEN 10. RED FLAG Acknowledge





**SCREEN 11** – Once the red flag has been acknowledged, normal stage functions will display with a warning still at the top of the screen.



SCREEN 11. RED FLAG in Stage Mode

#### 5. Transport Menu

 $\textbf{SCREEN 12} - \ln t \\ \textbf{ransport mode}, \\ \textbf{the unit has a menu that can be accessed by pressing the options button}.$ 



SCREEN 12. Transport Mode





**SCREEN 13** – The option menu will allow the crew to view stage times "VIEW TIMES" or send a manual hazard/SOS "SEND HAZARD".



SCREEN 13. Transport Mode - View times/Send Hazard

#### 5.1 Stage Times

**SCREEN 14** – By pressing the "VIEW TIMES" button, provisional transit and competitive stage times will display. You can select times for any of the completed stages with the next and previous buttons.



SCREEN 14. Times of completed stages





#### 5.2 Manual Hazard

**SCREEN 15** – If manual hazard is sent in transport mode, this can be upgraded or downgraded the same way as a stage hazard. If the hazard is no longer required, it can also be cancelled by pressing either of the two middle buttons "PRESS TO CANCEL"



SCREEN 15. Manual Hazard in Transp