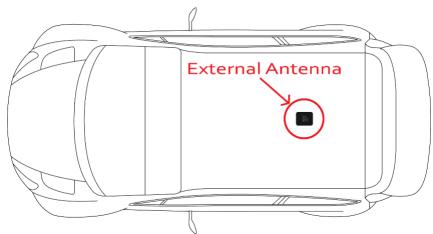

he cable is not bent any tighter than a 100 mm radius. We recommend running it across the underside of the dash and back (do not coil in tight loops).

Cables must be tied neatly along the whole installation all the way to the unit so they can't be accidently caught or dislodged.

All this will be checked at scrutineering and you may be required to fix it before your car can pass.

Note: All antenna connections need to be firmly tightened with an 8mm spanner.

#### 6.1 External Antenna

The antenna is mounted through a 12mm hole in a central location on the ROOF of the vehicle, rear of the main roll bar hoop, allowing the cabling to pass through the roof and follow the cage bars back to the unit location. The antenna is a fully watertight unit, which seals against the roof surface.









Antenna leads are connected as follows (There may be variations with the type and number of leads).

- 1. The 2 UHF leads, colour-coded Blue, is connected to the terminal labelled "WiFi" on the WRC unit (Right Hand Thread). Terminals are located of the rear of the unit and/or colour-coded Blue.
- 2. The Satellite Communication antenna lead is connected to the center or rear terminal labelled "IRI" (Left Hand Thread). It may also be colour-coded Yellow (this may be not marked on the 2-in-1 antenna).
- 3. The GPS antenna lead labelled "GPS", is connected to the terminal labelled "GPS" on the WRC unit (Right Hand Thread). Terminals may be on the side or rear of the unit and/or colour-coded Green.
- 4. GSM, has a small stick antenna supplied with the WRC unit, and is connected to correspondi