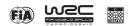

be cancelled if pressed by mistake. If a car is involved in a High G impact, an automatic SOS message will display. If no urgent assistance is required, you can downgrade to OK by selecting the corresponding button.



SCREEN 8. Confirm Fire SOS or Medical SOS





**SCREEN 9** – When the SOS is confirmed, the screen 9 will display. Even once confirmed, the hazard can be changed to OK. Pressing OK will inform race control that the crew are OK and do not need medical assistance.



SCREEN 9. SOS Notification

#### 4. Red Flag

**SCREEN 10** – In the case of a serious incident, a stage may be red flagged from Race Control. The red flag will display a full screen warning until it is acknowledged. To acknowledge the flag the far left button must be pressed.



SCREEN 10. RED FLAG Acknowledge





**SCREEN 11** – Once the red flag has been acknowledged, normal stage functions will display with a warning still at the top of the screen.



SCREEN 11. RED FLAG in Stage Mode

#### 5. Transport Menu

 $\textbf{SCREEN 12} - \ln t \\ \textbf{ransport mode}, \\ \textbf{the unit has a menu that can be accessed by pressing the options button}.$ 



SCREEN 12. Transport Mode





**SCREEN 13** – The option menu will allow the crew to view stage times "VIEW TIMES" or send a manual hazard/SOS "SEND HAZARD".



SCREEN 13. Transport Mode - View times/Send Hazard

#### 5.1 Stage Times

**SCREEN 14** – By pressing the "VIEW TIMES" button, provisional transit and competitive stage times will display. You can select times for any of the completed stages with the next and previous buttons.



SCREE