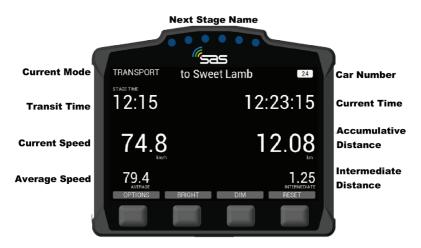

ve stage, the unit will go into stage mode, as described in 2.2.

#### 2.1 Transport Mode

**SCREEN 1** – The transport mode displays from the top down the following information: the name of the next point you are travelling to, the time in transit, current time, accumulative and intermediate distances and speed, average speed.

The unit has four physical buttons. Their functions are reported on the screen right above the button's location.

Starting from the far left button to the right, you have the following options:

- OPTIONS: Operation described in 5.Transport Menu.
- BRIGHT: Increase the screen brightness (Note that the screen must always be clearly readable so full brightness is recommended for daytime).
- DIM: Decrease the screen brightness,
- RESET: Intermediate trip meter.







SCREEN 1. Transport Mode

#### 2.2 Stage Mode

**SCREEN 2** – When the start official assigns each individual competitor a due start time, a countdown will display on the unit as shown in the white field below. Also shown in the white field is the stage number and the due start time.



SCREEN 2. Countdown to Stage Start





**SCREEN 3** – Once the start time is reached, the screen will turn green as shown below and the competitor has to proceed into stage.



SCREEN 3. Stage Start

**SCREEN 4** - Once the competitor has started the stage, the unit will automatically switch to on stage mode. The unit will start timing.



SCREEN 4. Stage Mode





**SCREEN 5** – If the start is postponed for whatever reason and the start time is cancelled, the unit will display the Transport Screen. Onc