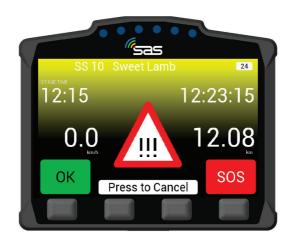

by pressing the options button}.$ 



SCREEN 12. Transport Mode





**SCREEN 13** – The option menu will allow the crew to view stage times "VIEW TIMES" or send a manual hazard/SOS "SEND HAZARD".



SCREEN 13. Transport Mode - View times/Send Hazard

#### 5.1 Stage Times

**SCREEN 14** – By pressing the "VIEW TIMES" button, provisional transit and competitive stage times will display. You can select times for any of the completed stages with the next and previous buttons.



SCREEN 14. Times of completed stages





#### 5.2 Manual Hazard

**SCREEN 15** – If manual hazard is sent in transport mode, this can be upgraded or downgraded the same way as a stage hazard. If the hazard is no longer required, it can also be cancelled by pressing either of the two middle buttons "PRESS TO CANCEL"



SCREEN 15. Manual Hazard in Transport Mode

#### 6. Contact Us

For assistance, please contact the RallySafe Support Team by emailing: info@statusas.com

Please be as descriptive as you can when describing the problem. It would help us is you provide the following information at a minimum:

- Name of event.
- Vehicle or feature affected.
- Stage of incident.
- Time of incident.
- Any additional details.



Name & First Name



### **APPENDIX-8 DECLARATION FORM DRIVER**

| Date of Birth                                                                                                                                                                                                                                       | City & Country of Birth