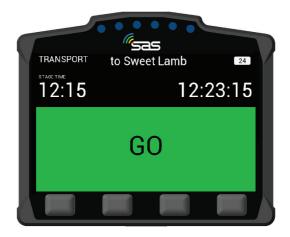

r left button to the right, you have the following options:

- OPTIONS: Operation described in 5.Transport Menu.
- BRIGHT: Increase the screen brightness (Note that the screen must always be clearly readable so full brightness is recommended for daytime).
- DIM: Decrease the screen brightness,
- RESET: Intermediate trip meter.







SCREEN 1. Transport Mode

#### 2.2 Stage Mode

**SCREEN 2** – When the start official assigns each individual competitor a due start time, a countdown will display on the unit as shown in the white field below. Also shown in the white field is the stage number and the due start time.



SCREEN 2. Countdown to Stage Start





**SCREEN 3** – Once the start time is reached, the screen will turn green as shown below and the competitor has to proceed into stage.



SCREEN 3. Stage Start

**SCREEN 4** - Once the competitor has started the stage, the unit will automatically switch to on stage mode. The unit will start timing.



SCREEN 4. Stage Mode





**SCREEN 5** – If the start is postponed for whatever reason and the start time is cancelled, the unit will display the Transport Screen. Once it is clear to send cars again the official will re-issue a new start time.



SCREEN 5. Start Time Cancelled

#### 3. Hazard Alerts

The unit's primary function is to help alert race control of incidents on the course. The incident is notified to race control with different levels of hazard depending on the severity.

**SCREEN 6** – If a car stops during a stage for longer than 3 seconds, the unit will automatically transmit a HAZARD notification; this can ei