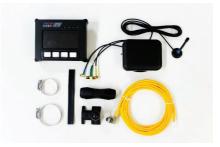

e material contained in this specification requires a license to such Intellectual Property Rights.

This manual may be utilised or reproduced without any modification, in any form or by any means, for informational purposes only. For any other purpose, no part of the specification may be utilised or reproduced, in any form or by any means, without permission in writing from SAS.

The word RallySafe and the RallySafe logo are registered trademarks".

## 1. Tracking Unit Kit Components & Steps Fitting Kit Components

## The WRC Tracking System Kit includes:

- WRC Tracking Installation and Fitting Kit Instruction Sheet:
- 3-in-1 antenna with leads:
- Internal radio antenna with lead;
- 6-24 v wiring loom with plug;
- Mount, to be bolted to the tunnel;
- Adjustable mount connector/ knuckle



(Contents may differ slightly to image shown)

## WRC tracking system fitment steps:

- 1. Mount WRC tracker:
- 2. Fit external & internal antennas, running leads to the WRC tracker;
- 3. Fit wiring loom, ensuring that a solid 9 to 28 volts is supplied;
- Connect all antenna connections, make sure they are tight using an 8mm spanner;
- 5. Apply power.





#### 2. Power Supply

WRC tracking system requires a reliable power supply from 9 to 28 volts DC. We recommend a 5 amp (Max) blade type or similar quality fuse is used at the battery supply end of the WRC tracking system power lead.

Zero volts or battery negative can be picked up at any suitable earthing point providing the isolation switch does not switch the negative side of the battery.

The WRC tracking system unit has an internal