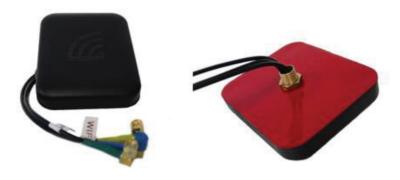

that the cable is not bent any tighter than a 100 mm radius. We recommend running it across the underside of the dash and back (do not coil in tight loops).

Cables must be tied neatly along the whole installation all the way to the unit so they can't be accidently caught or dislodged.

All this will be checked at scrutineering and you may be required to fix it before your car can pass.

Note: All antenna connections need to be firmly tightened with an 8mm spanner.

#### 6.1 External Antenna

The antenna is mounted through a 12mm hole in a central location on the ROOF of the vehicle, rear of the main roll bar hoop, allowing the cabling to pass through the roof and follow the cage bars back to the unit location. The antenna is a fully watertight unit, which seals against the roof surface.









Antenna leads are connected as follows (There may be variations with the type and number of leads).

- 1. The 2 UHF leads, colour-coded Blue, is connected to the terminal labelled "WiFi" on the WRC unit (Right Hand Thread). Terminals are located of the rear of the unit and/or colour-coded Blue.
- 2. The Satellite Communication antenna lead is connected to the center or rear terminal labelled "IRI" (Left Hand Thread). It may also be colour-coded Yellow (this may be not marked on the 2-in-1 antenna).
- 3. The GPS antenna lead labelled "GPS", is connected to the terminal labelled "GPS" on the WRC unit (Right Hand Thread). Terminals may be on the side or rear of the unit and/or colour-coded Green.
- 4. GSM, has a small stick antenna supplied with the WRC unit, and is connected to corre