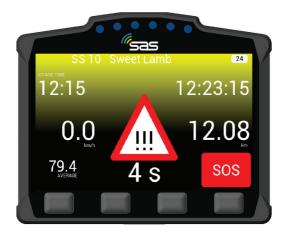

ng.



SCREEN 4. Stage Mode





**SCREEN 5** – If the start is postponed for whatever reason and the start time is cancelled, the unit will display the Transport Screen. Once it is clear to send cars again the official will re-issue a new start time.



SCREEN 5. Start Time Cancelled

#### 3. Hazard Alerts

The unit's primary function is to help alert race control of incidents on the course. The incident is notified to race control with different levels of hazard depending on the severity.

**SCREEN 6** – If a car stops during a stage for longer than 3 seconds, the unit will automatically transmit a HAZARD notification; this can either upgraded to OK or downgraded to SOS by pressing the corresponding button to the text. A timer counts up to 60 seconds as an indication to press the "OK".



SCREEN 6. HAZARD Notification





**SCREEN 7** – If you select OK after the HAZARD alert, then the following screen will appear, showing that you and the car are OK.



SCREEN 7. OK Acknowledgment

**SCREEN 8** – If the manual SOS button is pressed, it must be confirmed as either a fire or medical SOS by pressing one of the two middle buttons It can also be cancelled if pressed by mistake. If a car is involved in a High G impact, an automatic SOS message will display. If no urgent assistance is required, you can downgrade to OK by selecting the corresponding button.



SCREEN 8. Confirm Fire SOS or Medical SOS





**SCREEN 9** – When the SOS is confirmed, the screen 9 will display. Even once confirmed, the hazard can be changed to OK. Pressing OK will inform race control that the crew