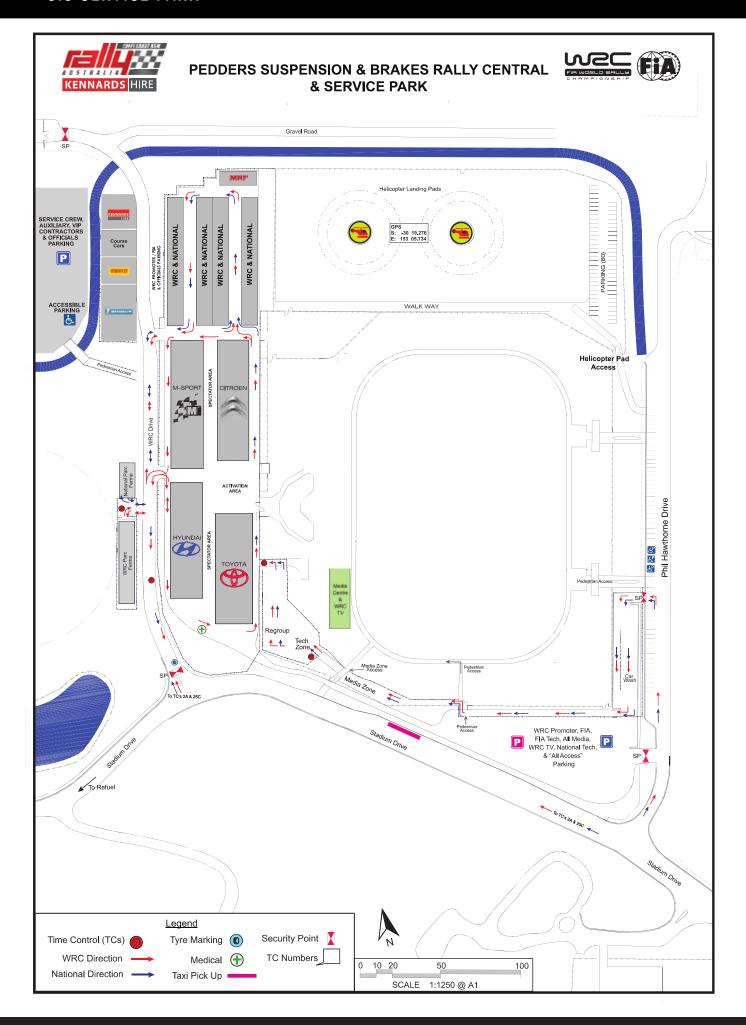

### 5.1 SERVICE PARK INFORMATION

The Service Park will be at the located on Stadium Drive, Coffs Harbour between Hogbin Drive and Pacific Highway, and is approximately 12km from Rally Headquarters. GPS Coordinates: 30° 19.344S and 153° 5.626E.

FIA Priority Competitors can access the Service Park from 1000hrs on Saturday 9th November 2019.

Non Priority Competitors can access the Service Park from 0900hrs on Sunday 10th November 2019

Flexi Service, in accordance with FIA WRC regulations Art. 51, will apply for the end of day service.