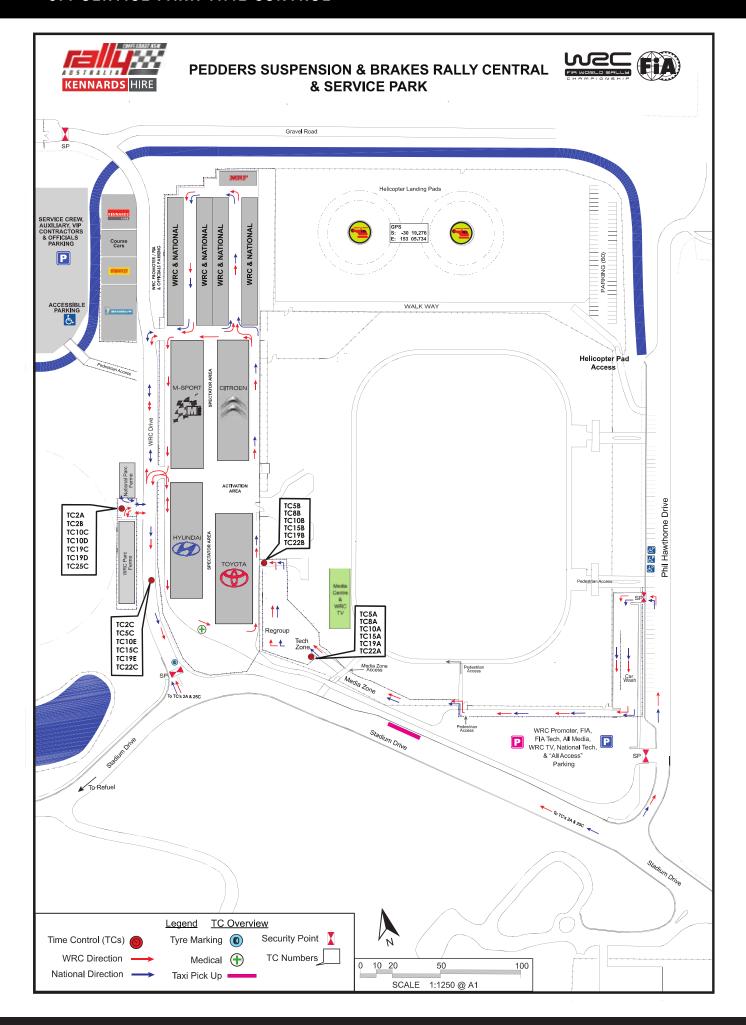

# 5. SERVICE PARK

### 5.1 SERVICE PARK INFORMATION

The Service Park will be at the located on Stadium Drive, Coffs Harbour between Hogbin Drive and Pacific Highway, and is approximately 12km from Rally Headquarters. GPS Coordinates: 30° 19.344S and 153° 5.626E.

FIA Priority Competitors can access the Service Park from 1000hrs on Saturday 9th November 2019.

Non Priority Competitors can access the Service Park from 0900hrs on Sunday 10th November 2019

Flexi Service, in accordance with FIA WRC regulations Art. 51, will apply for the end of day service.