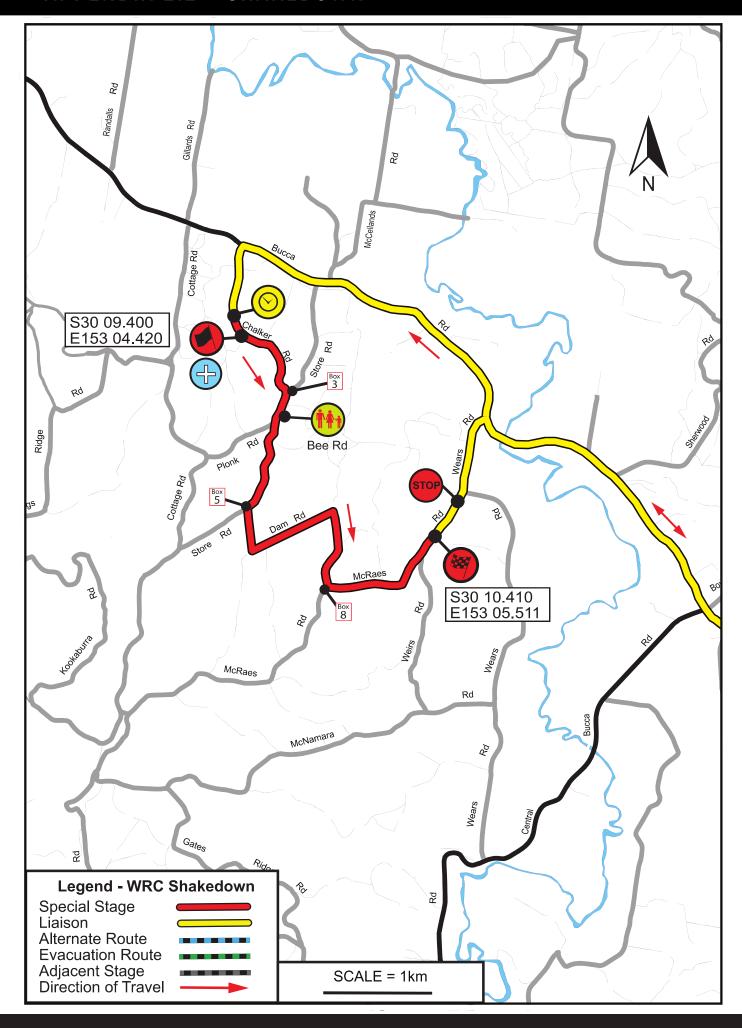

### 14.1 SHAKEDOWN LOCATION

Shakedown will take place on Thursday 14th November at the Lower Bucca State Forrest.

(Refer to Appendix 5 for Stage Map and Thursday/Friday Road Book for travel details)

Stage Length: 5.09km

Service Park: Stadium Drive. Coffs Harbour

Distances: From Service Park 30.52 km; Return Loop: 5.18km; from Stop to Service Park: 27.34 kms

### 14.2 SHAKEDOWN CLASSIFICATION

All P1 and P2P drivers will be required to complete their first passage of Shakedown in order of Championship classification, and at an interval as determined by the Organiser in consultation with FIA and WRC Promoter.

A start list for this first passage will be published at 20:00 on Wednesday 13th November, 2019, with a target start time of 08.00 for the Shakedown stage start. Any deviation from the published check-in times (TC and SD start) will be reported to the Stewards who may impose a penalty.

A Technical Zone is included in the 5 minutes scheduled between the TC and the Shakedown start. Time cards will be issued at the time control.

At the conclusion of these fixed passages, P1 and P2P drivers will be able to continue their shakedown runs with their respective time window.

FIA, P1, P2P, P2 and non-Priority drivers are permitted a maximum of 5 passages of the shakedown stage.

FIA P1 drivers are allowed to have one team member to connect a laptop to a car and collect data close to the shakedown stage box 29 on page 16 of Day 1 road book. No other work on the car is permitted.