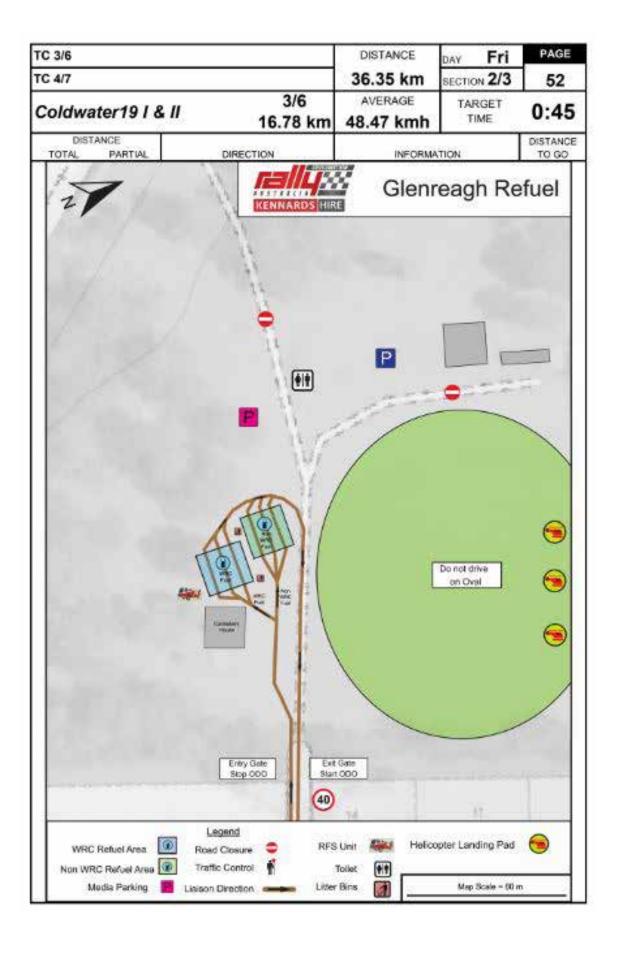

| •          | tions 2, 3 and 4)                                                                              |               | Frida     | y 15/11/2019 | (Sunrise 05 |                |
|------------|------------------------------------------------------------------------------------------------|---------------|-----------|--------------|-------------|----------------|
| 2B         | Coffs Parc Ferme OUT - Coffs Service IN                                                        |               |           |              |             | 8:00           |
|            | Service A (Coffs Harbour)                                                                      | (2.66)        | (7.51)    | (10.17)      | 0:15        |                |
| 2C         | Coffs Service OUT                                                                              |               |           |              |             | 8:15           |
| RZ         | Refuel - Coffs Service (FIA Fuel)                                                              |               |           |              |             |                |
| 1          | Distance to next refuel                                                                        | (16.78)       | (49.18)   | (65.96)      |             |                |
| 3          |                                                                                                |               | 33.34     | 33.34        | 0:42        | 8:57           |
| SS3        | Coldwater19 I                                                                                  | 16.78         |           |              |             | 9:00           |
| RZ         | Remote Refuel - Glenreagh (All Competitors)                                                    |               | [15.84]   |              |             |                |
| 2          | Distance to next refuel                                                                        | (43.50)       | (61.19)   | (104.69)     |             |                |
| 4          |                                                                                                |               | 19.57     | 36.35        | 0:45        | 9:45           |
| SS4        | Sherwood I                                                                                     | 26.68         |           |              |             | 9:48           |
| 5          |                                                                                                |               | 28.66     | 55.34        | 1:00        | 10:48          |
| SS5        | Kookaburra Rd I                                                                                | 16.82         |           |              |             | 10:51          |
| 5A         | Coffs Regroup & Technical Zone IN                                                              |               | 28.80     | 45.62        | 1:00        | 11:51          |
|            | Coffs Regroup & Technical Zone                                                                 |               |           |              | 0:20        | 1              |
| 5B         | Coffs Regroup OUT / Coffs Service IN                                                           |               |           |              |             | 12:11          |
|            | Service B (Coffs Harbour)                                                                      | (60.28)       | (110.37)  | (170.65)     | 0:40        |                |
| 5C         | Coffs Service OUT                                                                              | ,             | , ,       | , ,          |             | 12:51          |
| RZ         | Refuel - Coffs Service (FIA Fuel)                                                              |               |           |              |             |                |
| 3          | Distance to next refuel                                                                        | (16.78)       | (49.18)   | (65.96)      |             |                |
| 6          |                                                                                                | ( /           | 33.34     | 33.34        | 0:42        | 13:33          |
| SS6        | Coldwater19 II                                                                                 | 16.78         | 00.01     | 00.01        | 0.12        | 13:36          |
| RZ         | Remote Refuel - Glenreagh (All Competitors)                                                    |               | [15.84]   |              |             |                |
| 4          | Distance to next refuel                                                                        | (46.16)       | (75.95)   | (122.11)     |             |                |
| 7          |                                                                                                | ( /           | 19.57     | 36.35        | 0:45        | 14:21          |
| SS7        | Sherwood II                                                                                    | 26.68         |           | 00.00        | 00          | 14:24          |
| 8          | Cho wood n                                                                                     | 20.00         | 28.66     | 55.34        | 1:00        | 15:24          |
| SS8        | Kookaburra Rd II                                                                               | 16.82         | 20.00     | 00.01        | 1.00        | 15:27          |
| 8A         | SSS Regroup IN                                                                                 | 70.02         | 28.80     | 45.62        | 1:00        | 16:27          |
| 0, 1       | SSS Regroup (at Service Park)                                                                  |               | 20.00     | .0.02        | 0:18        | 1              |
| 8B         | SSS Regroup OUT                                                                                |               |           |              | 00          | 16:45          |
| 9          | 222 Nogroup 001                                                                                |               | 7.17      | 7.17         | 0:12        | 16:57          |
| SS9        | Destination NSW SSS19 - III                                                                    | 1.33          | 7.17      |              | 0.12        | 17:00          |
| 10         | 2000111011 1011 00013 - III                                                                    | 1.55          | 0.82      | 2.15         | 0:07        | 17:07          |
| SS10       | Destination NSW SSS19 - IV                                                                     | 1.33          | 0.02      | 2.10         | 0.01        | 17:07<br>17:10 |
| 10A        | Technical Zone IN                                                                              | 1.55          | 6.77      | 8.10         | 0:20        | 17:10          |
| 10A<br>10B | Technical Zone IN  Technical Zone OUT - Flexi Service IN                                       |               | 0.77      | 0.10         | 0:20        | 17.30          |
| וטט        | Flexi Service C (Coffs Harbour)                                                                | (62.94)       | (125.13)  | (188.07)     | 0:10        |                |
| 10C        | Coffs Flexi Service OUT - Coffs Parc Ferme IN                                                  | (02.34)       | (123.13)  | (100.07)     | 0.40        |                |
| 100        |                                                                                                |               |           |              |             |                |
|            | Note: TC10C is approved for early check in For all classified cars, (except re-starting crews) | TC 10C will - | aloco at  |              |             | 23:00          |
|            | roi aii ciassilled cars. (except re-starting crews)                                            |               | มบรย ลเ - |              |             | 25.00          |