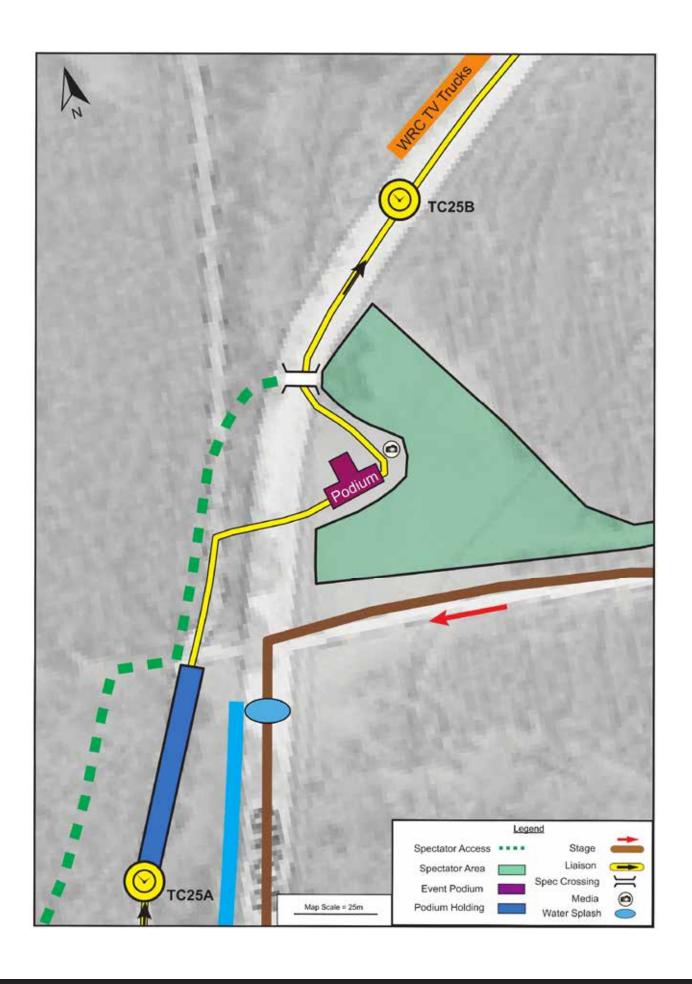

# 16. FINISH PROCEDURE

The podium finish will be held at the Wedding Bells spectator area between TC25A & TC25B. Crews will be required to drive their vehicles to Parc Ferme TC25C following the podium ceremony.