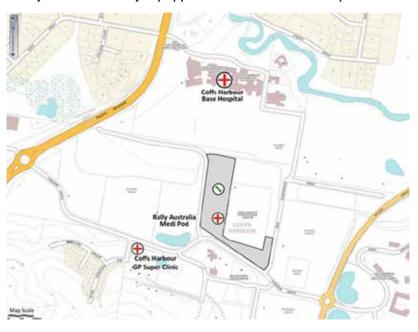

### 19.2.2 SERVICE PARK MEDIPOD

As required by the FIA, Kennard Hire Rally Australia will also have located within the Service Park (Rally Central) a fully equipped "MediPod" (Field Hospital).

### 19.2.3 COFFS HARBOUR GP SUPER CLINIC

In addition, located at 51 Stadium Drive adjacent to the Service Park is the Coffs Harbour GP Super Clinic. Appointments can be made by telephoning (02) 6691 3573 and hours of operation are:

8:00 am - 7:00 pm Monday

8:00 am - 7:00 pm Tuesday

8:00 am - 7:00 pm Wednesday

8:00 am - 7:00 pm Thursday

8:00 am - 7:00 pm Friday

9:00 am - 6:00 pm Saturday

9:00 am - 6:00 pm Sunday

The GP Super Clinic also has chiropractic and physiotherapy services available.