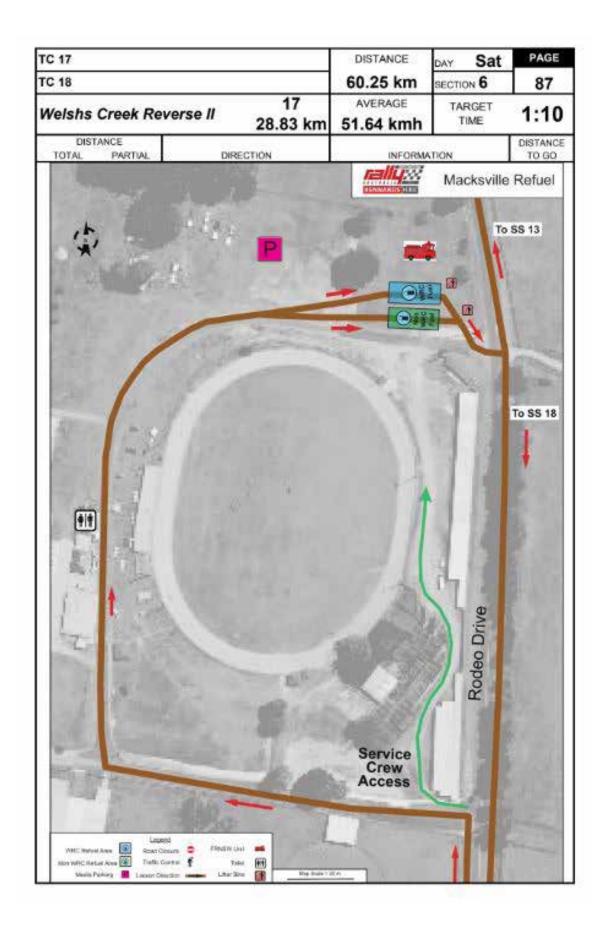

| APPENDICES                                      |       |
|-------------------------------------------------|-------|
| 1. ITINERARIES                                  |       |
| 1.1 ITINERARY                                   | 26-28 |
| 1.2 ITINERARY COMPARED TO PREVIOUS YEARS        | 29-30 |
| 1.3 RECONNAISSANCE SCHEDULE                     | 31    |
| 2. MAPS                                         | 32    |
| 2.1 OVERVIEW                                    | 32    |
| 2.2 SHAKEDOWN                                   |       |
| 2.3 COFFS HARBOUR & SURROUNDS MAP               | 34    |
| 2.4 AIRPORT TO SERVICE PARK                     | 35    |
| 2.4.1 FROM AIRPORT TO SERVICE PARK              |       |
| 2.4.2 BETWEEN HQ AND SERVICE PARK               | 35    |
| 2.5 SERVICE PARK TO RALLY SHOW/CEREMONIAL START | 36-37 |
| 2.6 BETWEEN SERVICE PARK & REMOTE REFUELS       |       |
| 2.6.1 SERVICE PARK TO GLENREAGH                 | 38-39 |
| 2.6.2 GLENREAGH REFUEL                          | 40    |
| 2.6.3 SERVICE PARK TO MACKSVILLE                |       |
| 2.6.4 MACKSVILLE REFUEL                         | 43    |
| 3. DRAWINGS & DIAGRAMS                          | 44    |
| 3.1 STARTING AREA                               | 44    |
| 3.2 FINISH AREA                                 |       |
| 3.3 SERVICE PARK                                | 46    |
| 3.4 SERVICE PARK TIME CONTROL LAYOUT            | 47    |