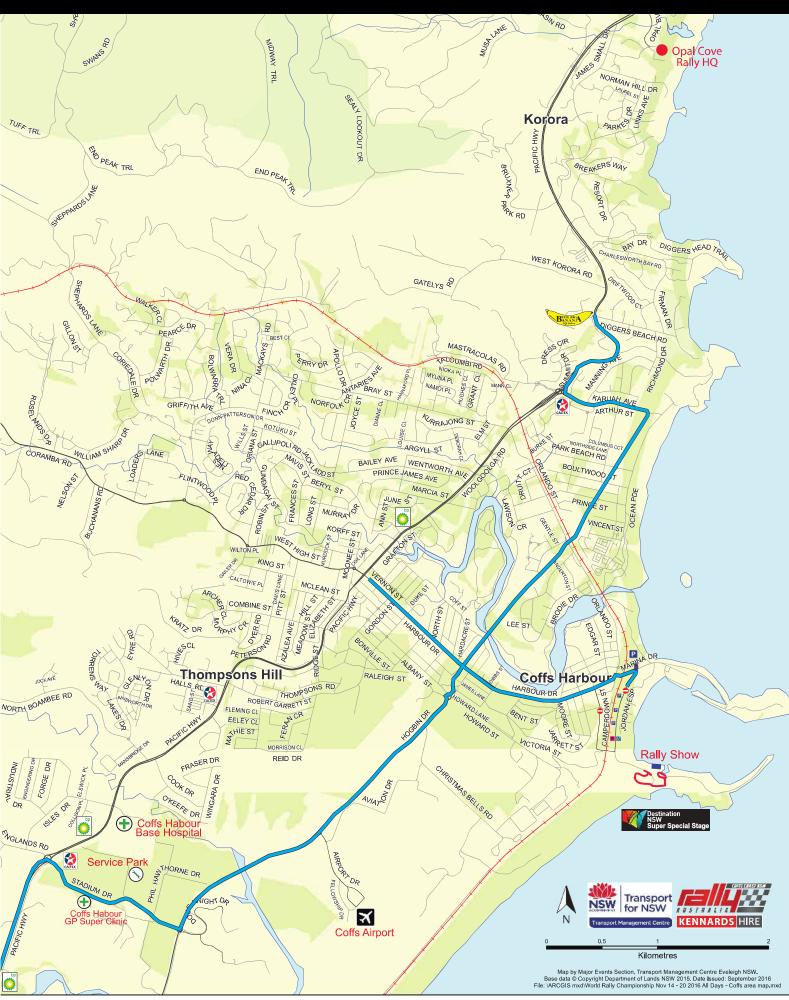

# 15. START PROCEDURE

A Rally Show and Ceremonial Start, compulsory for all crews, will commence at 1530hrs on Thursday 14th November 2019 at Coffs Harbour Jetty. Cars and drivers must report for a Rally Show and ceremonial start incorporating driver introductions. Please refer to Appendix 2.6.1 for maps.

The Start of the competition element of the Rally will be after the Rally Show and Ceremonial Start at Coffs Harbour Jetty Foreshore, Coffs Harbour on Thursday the 14th November 2019 at 1627hrs.