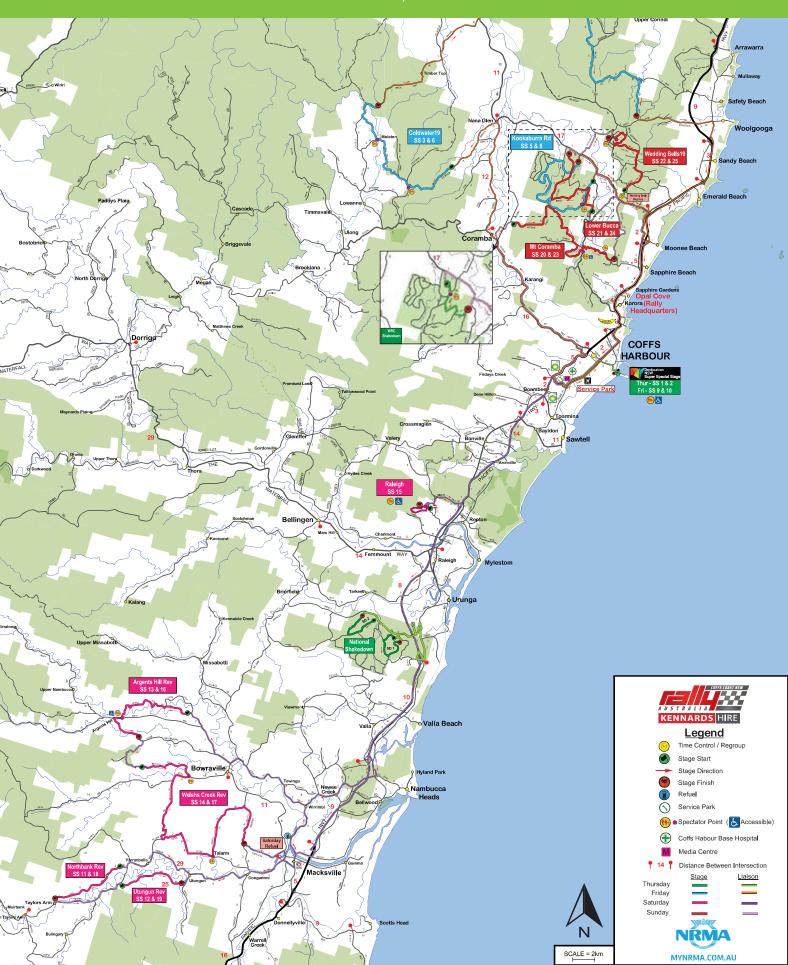

### 14.1 SHAKEDOWN LOCATION

Shakedown will take place on Thursday 14th November at the Lower Bucca State Forrest.

(Refer to Appendix 5 for Stage Map and Thursday/Friday Road Book for travel details)

Stage Length: 5.09km

Service Park: Stadium Drive. Coffs Harbour

Distances: From Service Park 30.52 km; Return Loop: 5.18km; from Stop to Service Park: 27.34 kms