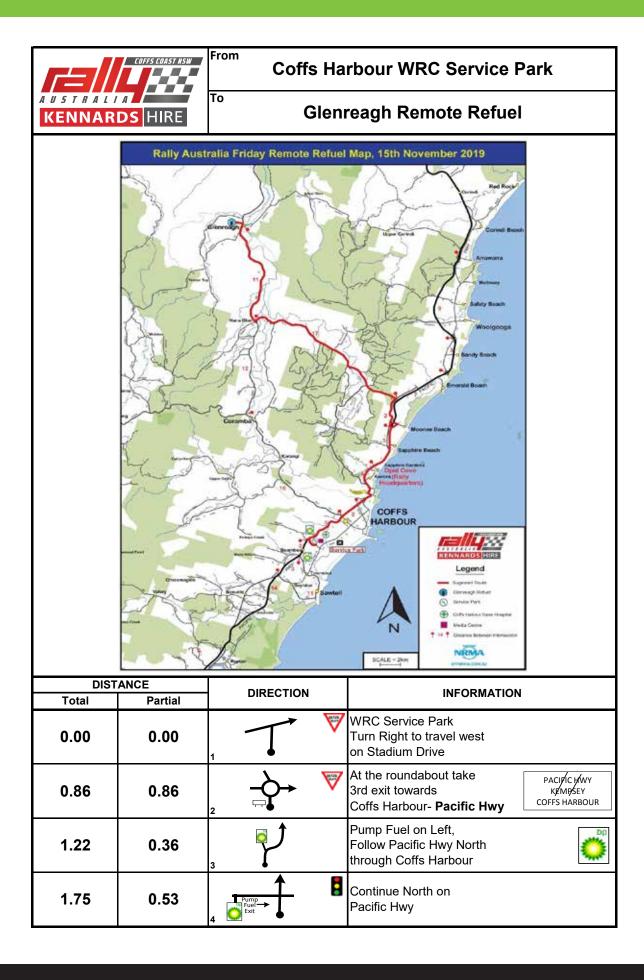

| •          | tions 2, 3 and 4)                                                                              |               | Frida     | y 15/11/2019 | (Sunrise 05 |                |
|------------|------------------------------------------------------------------------------------------------|---------------|-----------|--------------|-------------|----------------|
| 2B         | Coffs Parc Ferme OUT - Coffs Service IN                                                        |               |           |              |             | 8:00           |
|            | Service A (Coffs Harbour)                                                                      | (2.66)        | (7.51)    | (10.17)      | 0:15        |                |
| 2C         | Coffs Service OUT                                                                              |               |           |              |             | 8:15           |
| RZ         | Refuel - Coffs Service (FIA Fuel)                                                              |               |           |              |             |                |
| 1          | Distance to next refuel                                                                        | (16.78)       | (49.18)   | (65.96)      |             |                |
| 3          |                                                                                                |               | 33.34     | 33.34        | 0:42        | 8:57           |
| SS3        | Coldwater19 I                                                                                  | 16.78         |           |              |             | 9:00           |
| RZ         | Remote Refuel - Glenreagh (All Competitors)                                                    |               | [15.84]   |              |             |                |
| 2          | Distance to next refuel                                                                        | (43.50)       | (61.19)   | (104.69)     |             |                |
| 4          |                                                                                                |               | 19.57     | 36.35        | 0:45        | 9:45           |
| SS4        | Sherwood I                                                                                     | 26.68         |           |              |             | 9:48           |
| 5          |                                                                                                |               | 28.66     | 55.34        | 1:00        | 10:48          |
| SS5        | Kookaburra Rd I                                                                                | 16.82         |           |              |             | 10:51          |
| 5A         | Coffs Regroup & Technical Zone IN                                                              |               | 28.80     | 45.62        | 1:00        | 11:51          |
|            | Coffs Regroup & Technical Zone                                                                 |               |           |              | 0:20        | 1              |
| 5B         | Coffs Regroup OUT / Coffs Service IN                                                           |               |           |              |             | 12:11          |
|            | Service B (Coffs Harbour)                                                                      | (60.28)       | (110.37)  | (170.65)     | 0:40        |                |
| 5C         | Coffs Service OUT                                                                              | ,             | , ,       | , ,          |             | 12:51          |
| RZ         | Refuel - Coffs Service (FIA Fuel)                                                              |               |           |              |             |                |
| 3          | Distance to next refuel                                                                        | (16.78)       | (49.18)   | (65.96)      |             |                |
| 6          |                                                                                                | ( /           | 33.34     | 33.34        | 0:42        | 13:33          |
| SS6        | Coldwater19 II                                                                                 | 16.78         | 00.01     | 00.01        | 0.12        | 13:36          |
| RZ         | Remote Refuel - Glenreagh (All Competitors)                                                    |               | [15.84]   |              |             |                |
| 4          | Distance to next refuel                                                                        | (46.16)       | (75.95)   | (122.11)     |             |                |
| 7          |                                                                                                | ( /           | 19.57     | 36.35        | 0:45        | 14:21          |
| SS7        | Sherwood II                                                                                    | 26.68         |           | 00.00        | 00          | 14:24          |
| 8          | Cho wood n                                                                                     | 20.00         | 28.66     | 55.34        | 1:00        | 15:24          |
| SS8        | Kookaburra Rd II                                                                               | 16.82         | 20.00     | 00.01        | 1.00        | 15:27          |
| 8A         | SSS Regroup IN                                                                                 | 70.02         | 28.80     | 45.62        | 1:00        | 16:27          |
| 0, 1       | SSS Regroup (at Service Park)                                                                  |               | 20.00     | .0.02        | 0:18        | 1              |
| 8B         | SSS Regroup OUT                                                                                |               |           |              | 00          | 16:45          |
| 9          | 222 Nogroup 001                                                                                |               | 7.17      | 7.17         | 0:12        | 16:57          |
| SS9        | Destination NSW SSS19 - III                                                                    | 1.33          | 7.17      |              | 0.12        | 17:00          |
| 10         | 2000111011 1011 00013 - III                                                                    | 1.55          | 0.82      | 2.15         | 0:07        | 17:07          |
| SS10       | Destination NSW SSS19 - IV                                                                     | 1.33          | 0.02      | 2.10         | 0.01        | 17:07<br>17:10 |
| 10A        | Technical Zone IN                                                                              | 1.55          | 6.77      | 8.10         | 0:20        | 17:10          |
| 10A<br>10B | Technical Zone IN  Technical Zone OUT - Flexi Service IN                                       |               | 0.77      | 0.10         | 0:20        | 17.30          |
| וטט        | Flexi Service C (Coffs Harbour)                                                                | (62.94)       | (125.13)  | (188.07)     | 0:10        |                |
| 10C        | Coffs Flexi Service OUT - Coffs Parc Ferme IN                                                  | (02.34)       | (123.13)  | (100.07)     | 0.40        |                |
| 100        |                                                                                                |               |           |              |             |                |
|            | Note: TC10C is approved for early check in For all classified cars, (except re-starting crews) | TC 10C will - | aloco at  |              |             | 23:00          |
|            | roi aii ciassilled cars. (except re-starting crews)                                            |               | มบรย ลเ - |              |             | 25.00          |