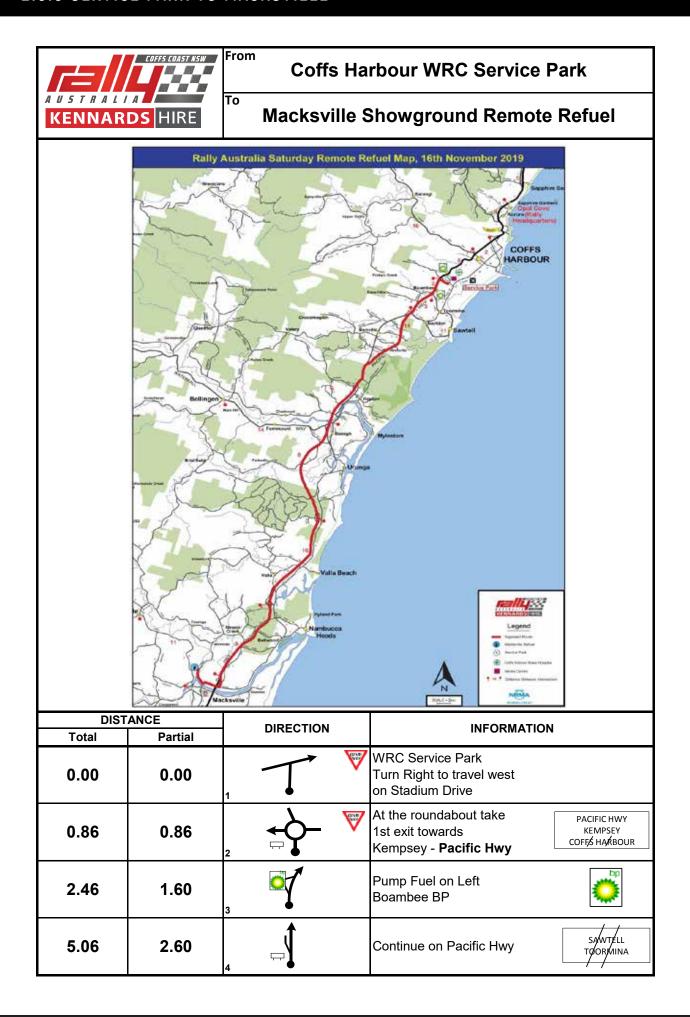

| •          | tions 2, 3 and 4)                                                                              |               | Frida     | y 15/11/2019 | (Sunrise 05 |                |
|------------|------------------------------------------------------------------------------------------------|---------------|-----------|--------------|-------------|----------------|
| 2B         | Coffs Parc Ferme OUT - Coffs Service IN                                                        |               |           |              |             | 8:00           |
|            | Service A (Coffs Harbour)                                                                      | (2.66)        | (7.51)    | (10.17)      | 0:15        |                |
| 2C         | Coffs Service OUT                                                                              |               |           |              |             | 8:15           |
| RZ         | Refuel - Coffs Service (FIA Fuel)                                                              |               |           |              |             |                |
| 1          | Distance to next refuel                                                                        | (16.78)       | (49.18)   | (65.96)      |             |                |
| 3          |                                                                                                |               | 33.34     | 33.34        | 0:42        | 8:57           |
| SS3        | Coldwater19 I                                                                                  | 16.78         |           |              |             | 9:00           |
| RZ         | Remote Refuel - Glenreagh (All Competitors)                                                    |               | [15.84]   |              |             |                |
| 2          | Distance to next refuel                                                                        | (43.50)       | (61.19)   | (104.69)     |             |                |
| 4          |                                                                                                |               | 19.57     | 36.35        | 0:45        | 9:45           |
| SS4        | Sherwood I                                                                                     | 26.68         |           |              |             | 9:48           |
| 5          |                                                                                                |               | 28.66     | 55.34        | 1:00        | 10:48          |
| SS5        | Kookaburra Rd I                                                                                | 16.82         |           |              |             | 10:51          |
| 5A         | Coffs Regroup & Technical Zone IN                                                              |               | 28.80     | 45.62        | 1:00        | 11:51          |
|            | Coffs Regroup & Technical Zone                                                                 |               |           |              | 0:20        | 1              |
| 5B         | Coffs Regroup OUT / Coffs Service IN                                                           |               |           |              |             | 12:11          |
|            | Service B (Coffs Harbour)                                                                      | (60.28)       | (110.37)  | (170.65)     | 0:40        |                |
| 5C         | Coffs Service OUT                                                                              | ,             | , ,       | , ,          |             | 12:51          |
| RZ         | Refuel - Coffs Service (FIA Fuel)                                                              |               |           |              |             |                |
| 3          | Distance to next refuel                                                                        | (16.78)       | (49.18)   | (65.96)      |             |                |
| 6          |                                                                                                | ( /           | 33.34     | 33.34        | 0:42        | 13:33          |
| SS6        | Coldwater19 II                                                                                 | 16.78         | 00.01     | 00.01        | 0.12        | 13:36          |
| RZ         | Remote Refuel - Glenreagh (All Competitors)                                                    |               | [15.84]   |              |             |                |
| 4          | Distance to next refuel                                                                        | (46.16)       | (75.95)   | (122.11)     |             |                |
| 7          |                                                                                                | ( /           | 19.57     | 36.35        | 0:45        | 14:21          |
| SS7        | Sherwood II                                                                                    | 26.68         |           | 00.00        | 00          | 14:24          |
| 8          | Cho wood n                                                                                     | 20.00         | 28.66     | 55.34        | 1:00        | 15:24          |
| SS8        | Kookaburra Rd II                                                                               | 16.82         | 20.00     | 00.01        | 1.00        | 15:27          |
| 8A         | SSS Regroup IN                                                                                 | 70.02         | 28.80     | 45.62        | 1:00        | 16:27          |
| 0, 1       | SSS Regroup (at Service Park)                                                                  |               | 20.00     | .0.02        | 0:18        | 1              |
| 8B         | SSS Regroup OUT                                                                                |               |           |              | 00          | 16:45          |
| 9          | 222 Nogroup 001                                                                                |               | 7.17      | 7.17         | 0:12        | 16:57          |
| SS9        | Destination NSW SSS19 - III                                                                    | 1.33          | 7.17      |              | 0.12        | 17:00          |
| 10         | 2000111011 1011 00013 - III                                                                    | 1.55          | 0.82      | 2.15         | 0:07        | 17:07          |
| SS10       | Destination NSW SSS19 - IV                                                                     | 1.33          | 0.02      | 2.10         | 0.01        | 17:07<br>17:10 |
| 10A        | Technical Zone IN                                                                              | 1.55          | 6.77      | 8.10         | 0:20        | 17:10          |
| 10A<br>10B | Technical Zone IN  Technical Zone OUT - Flexi Service IN                                       |               | 0.77      | 0.10         | 0:20        | 17.30          |
| וטט        | Flexi Service C (Coffs Harbour)                                                                | (62.94)       | (125.13)  | (188.07)     | 0:10        |                |
| 10C        | Coffs Flexi Service OUT - Coffs Parc Ferme IN                                                  | (02.34)       | (123.13)  | (100.07)     | 0.40        |                |
| 100        |                                                                                                |               |           |              |             |                |
|            | Note: TC10C is approved for early check in For all classified cars, (except re-starting crews) | TC 10C will - | aloco at  |              |             | 23:00          |
|            | roi aii ciassilled cars. (except re-starting crews)                                            |               | มบรย ลเ - |              |             | 25.00          |