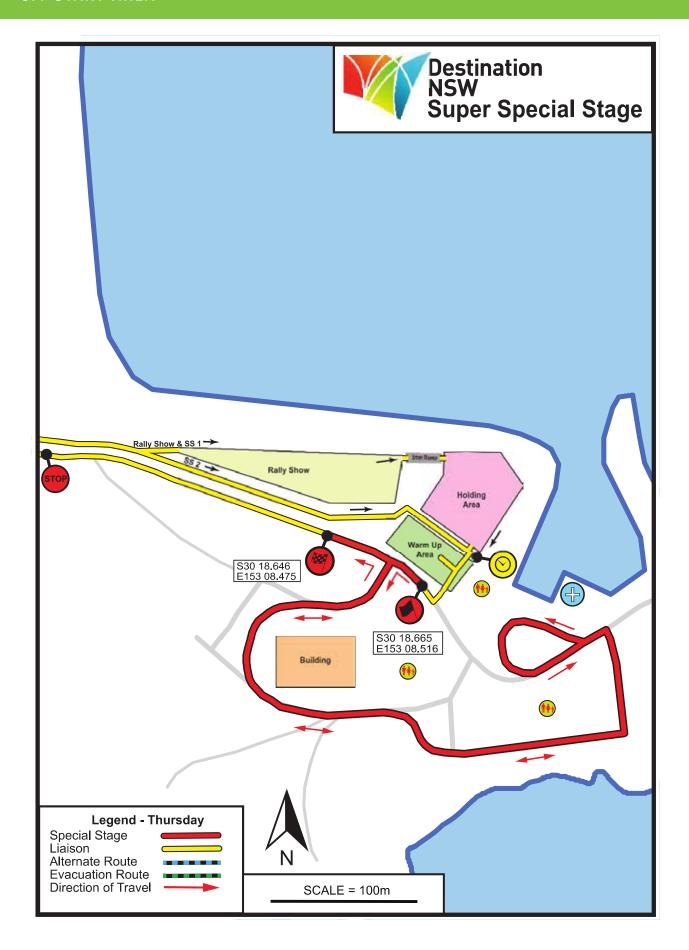

One important change is that the first competitive day will be Thursday, not Friday as in the past. We've brought forward the Destination New South Wales Super Special Stage from Friday-Saturday to Thursday-Friday, while Saturday evening has been reserved for some great fan entertainment at the Pedders Rally Central service park. You will also see in the details later in this Guide that the harbourside SSS layout has been substantially changed. This year, the stage will loop behind the hilltop Deep Sea Fishing Club, adding a little distance, some fresh driver challenges and more excitement for spectators. There will be a holding area and tyre-warming area near the start control and the stop control will be closer, meaning the entire venue will be more compact and involving for fans. Thursday afternoon's Rally Show and Ceremonial Start will be staged right outside the ticket gates to the SSS and we hope to attract many more spectators as a result. At Pedders Rally Central service park, we plan to have plenty of activations, entertainments and store outlets to bring in the crowds every day.

### 10.1 HOSPITALITY ARRANGEMENTS

VIP Corporate Hospitality is available at the Destination NSW Super Special Stage on Thursday 14th November and Friday 15th November afternoons, and NSW Forests Rally Village at the Wedding Bells Forest stage on Sunday 17th November.