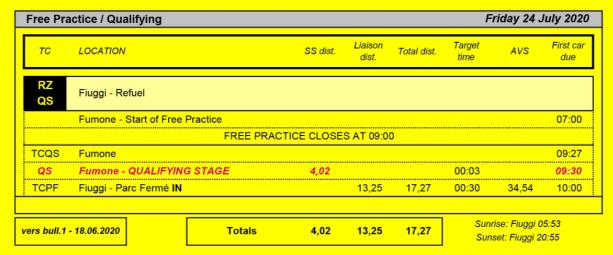

#### L) Itinerary (modification)

Appendix 1a - Itinerary of Qualifying Stage & Shakedown, of Ceremonial Start and Roma Parade

#### **RALLY DI ROMA CAPITALE 2020**

| 5  | Shaked     | own                |        |          |          |                  |             | F              | riday 24 .                   | July 2020        |
|----|------------|--------------------|--------|----------|----------|------------------|-------------|----------------|------------------------------|------------------|
|    | тс         | LOCATION           |        |          | SS dist. | Liaison<br>dist. | Total dist. | Target<br>time | AVS                          | First car<br>due |
|    | RZ<br>SD   | Fiuggi - Refuel    | (0,85) | (14,85)  |          |                  |             |                |                              |                  |
|    |            | Shakedown Start    |        |          |          |                  |             |                |                              | 10:30            |
|    | SD         | Fumone - SHAKEDOWN |        |          | 4,02     |                  |             |                |                              |                  |
|    |            |                    | SI     | HAKEDOWI | V CLOSES | AT 12:30         |             |                |                              |                  |
| ve | rs bull 1. | 18.06.2020         |        |          |          |                  |             |                | ise: Roma (<br>set: Fiuggi 2 |                  |