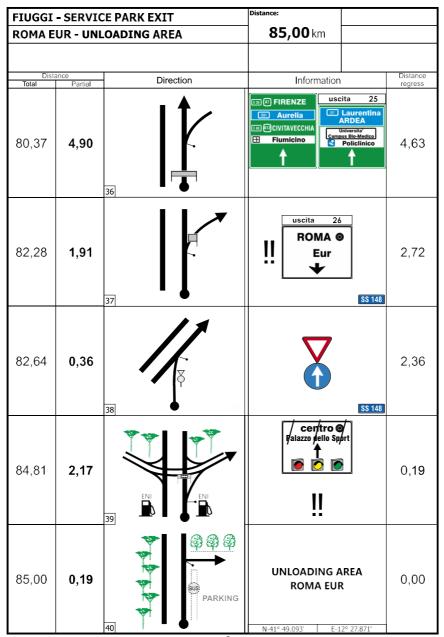

#### 15.2 Rally cars transfer to Roma - Via dell'Oceano Atlantico by competitors

Competitors are free to transfer the rally cars on Friday 23<sup>rd</sup> July, to Roma - Via dell'Oceano Atlantico by road or transport. The meeting point for all rally cars for the Pre-Ceremonial Start Holding Area is the area called Roma-Via dell'Oceano Atlantico (map will be published on the Road book and on the Rally Guide).

The Itinerary from Fiuggi SP to Roma-Via dell'Oceano Atlantico is included on the Road book and on Rally Guide.

Only rally cars or team vehicles carrying Service or Auxiliary plates or transport truck provided by organisers are allowed to enter the Roma - Via dell'Oceano Atlantico, as from 16:30 to 18:00.