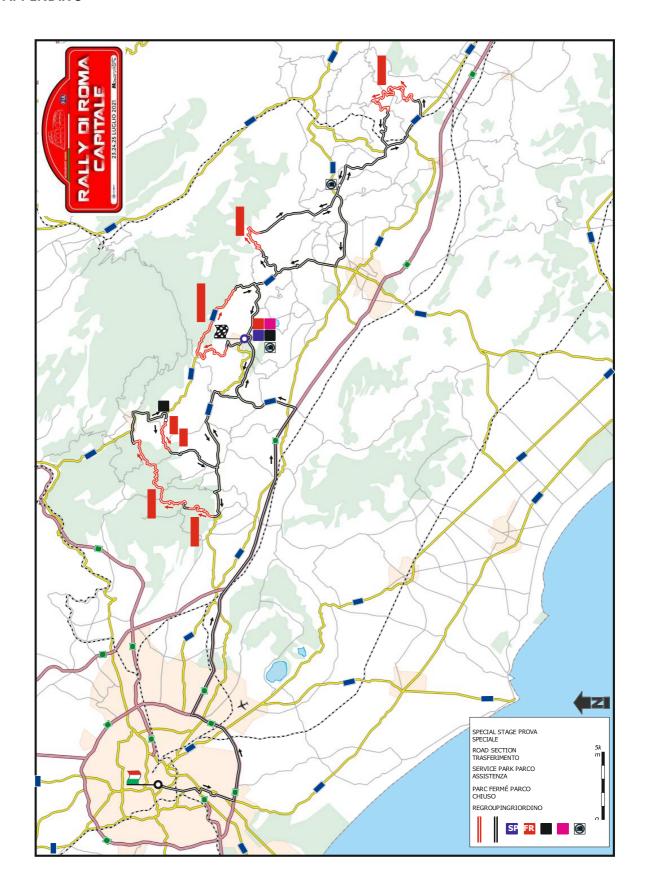

#### 14.2 Location

Free Practice, Qualifying Stage and Shakedown will be held in Fumone, about 16 kmfrom Service Park in Fiuggi. The stage is 4.02 km in length.

Service Zone for Free Practice and Qualifying Stage, will be located in the Service Park in Fiuggi. Tyre Marking for this stage will be located just before stage TC.

Exact location of Free Practice / Qualifying Stage is shown in Appendix 3.