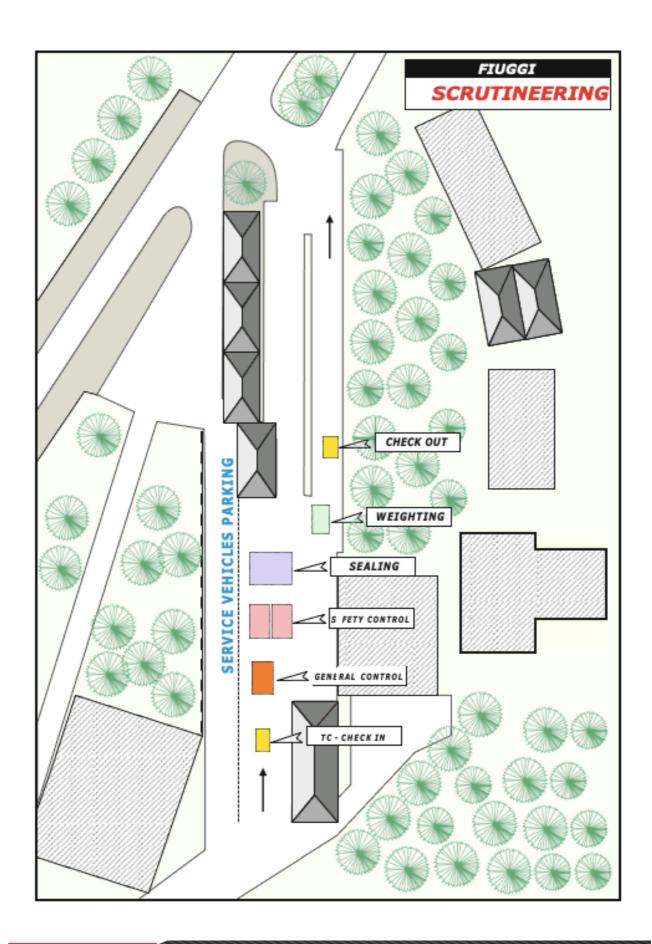

#### 13 SCRUTINEERING

#### 13.1 Scrutineering venue and timetable

#### Venue:

Fiuggi – Piazza Martiri di Nassyria (Rally PF)

#### Date

|            | Day      | Hours        |
|------------|----------|--------------|
| 22.07.2021 | Thursday | 9:00 > 21:00 |

(as per individual time published in a Bulletin)

#### 13.1.2 Sealing and Marking

Car's chassis and engine will be marked as prescribed in Art. 31.1 of the 2021 FIA RRSporting Regulations. Sealing of the cars' mechanical components (fitted on the cars and spares) will be carried out according to the 2021 FIA RR Sporting Regulations, Art. 16.