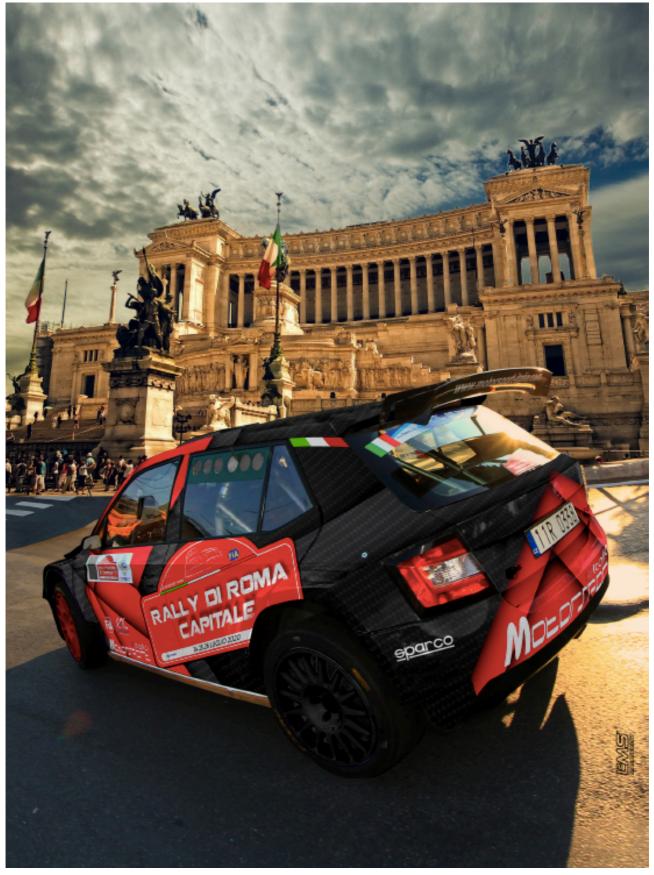

# 1.2 Rally Description

An impressive route for the 9<sup>th</sup> Rally of Rome Capitale, scheduled from 23<sup>rd</sup> to 25<sup>th</sup> July 2021, a competition valid for the European Championship Rally FIA, the Italian Rally Championship and the Italian Cup. With 36 Municipalities involved and about 650 kilometers of route including 13 special stages; the event, organized by Motorsport Italia, will be the cherry on the cake of the Lazio's territory with timed stages that will take place in Rome province and in many places in the south of the capital.