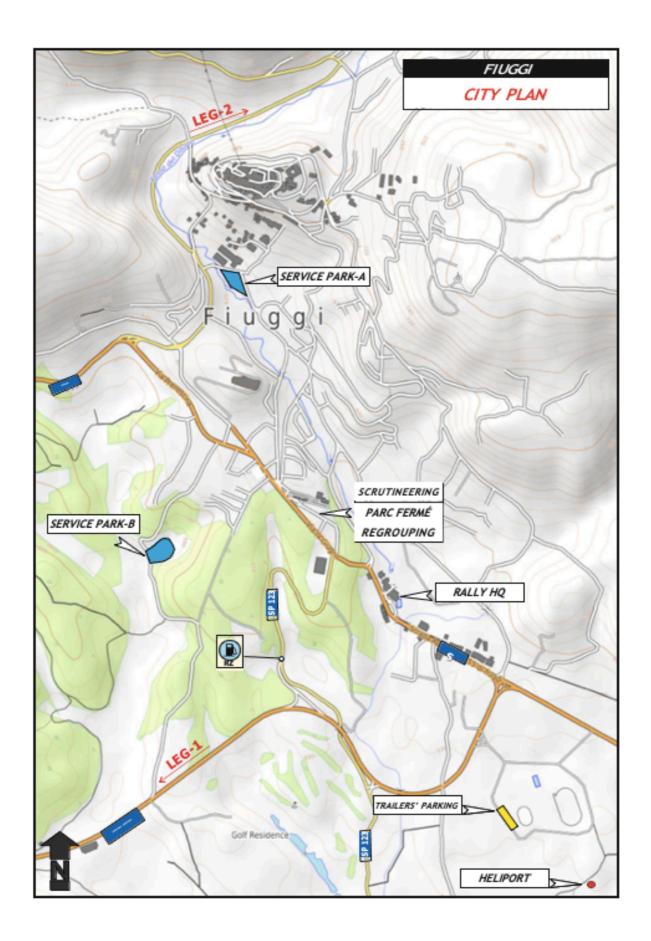

#### 5.1 Location

Two Service Parks - Service Park A and Service Park B located in Fiuggi will be organised during the Rally.

Surface: Tarmac, Concrete.

#### Locations:

|                |                                        | Address                                            | GPS                          |
|----------------|----------------------------------------|----------------------------------------------------|------------------------------|
| SERVICE PARK A | Bus Parking                            | Parcheggio Viale degli Studi<br>03014 Fiuggi Fonte | N 41°47.996'<br>E 13°13.135' |
| SERVICE PARK B | Parking in front of<br>Terme di Fiuggi | Parcheggio Fonte Anticolana<br>03014 Fiuggi Fonte  | N 41°47.356'<br>E 13°12.828' |

#### 1.. **5.2** Access

Service Park will be opened from Tuesday, 21<sup>st</sup> July 2021, 10:00

Service Park can be entered only with competition cars, Service cars (SERVICE plates) and Auxiliary vehicles (AUXILIARY plates).