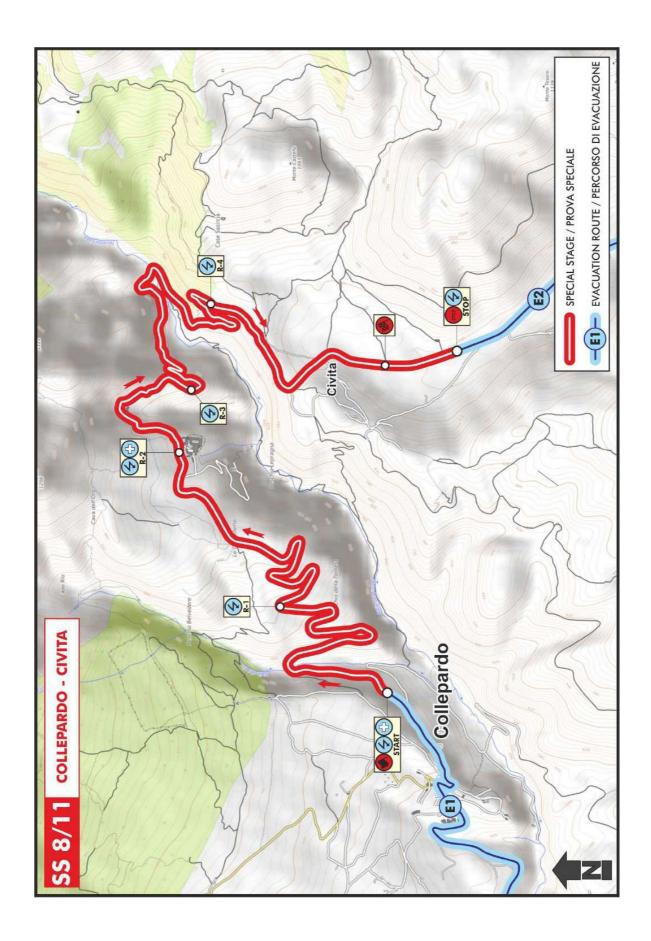

#### SS 8 / 11 - COLLEPARDO - CIVITA Km 10.62

| Date       | 1 <sup>st</sup> run | 2 <sup>nd</sup> run |
|------------|---------------------|---------------------|
| 25.07.2021 | 8:36                | 14:00               |

Collepardo is a totally new special stage. His 10.62 km of technical route with harpins and bends will allow drivers to express themself in a unique environment. The area is quite famous in the region for the beautifull charterhouse sitting atthe start of the downhill section.