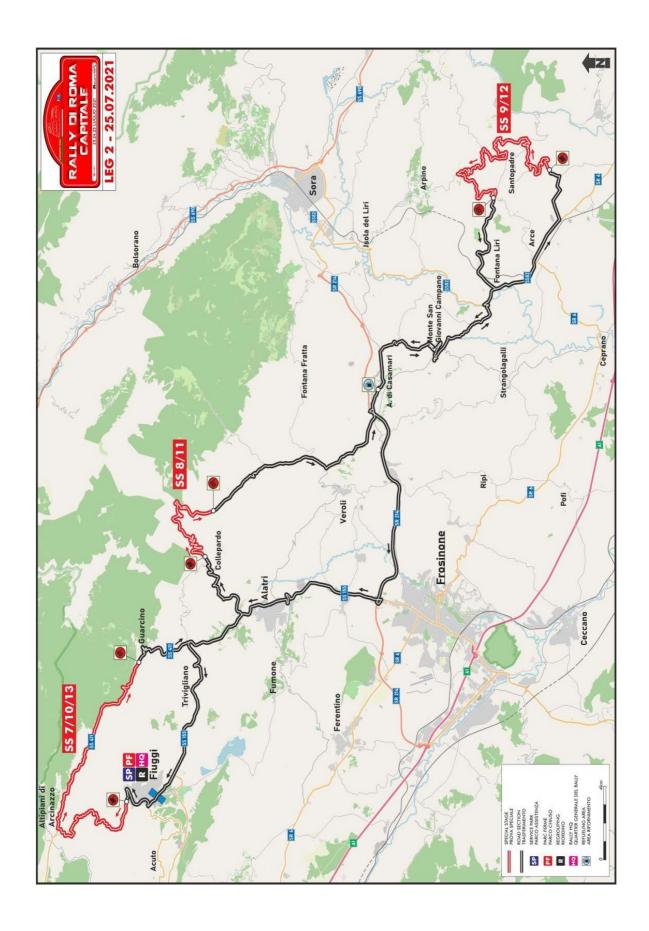

# 1.2 Rally Description

An impressive route for the 9<sup>th</sup> Rally of Rome Capitale, scheduled from 23<sup>rd</sup> to 25<sup>th</sup> July 2021, a competition valid for the European Championship Rally FIA, the Italian Rally Championship and the Italian Cup. With 36 Municipalities involved and about 650 kilometers of route including 13 special stages; the event, organized by Motorsport Italia, will be the cherry on the cake of the Lazio's territory with timed stages that will take place in Rome province and in many places in the south of the capital.

Below the program of stages:

SS 1 / 4 - ROCCA DI CAVE Km 7.25

|            | •                   | _                   |
|------------|---------------------|---------------------|
| Date       | 1 <sup>St</sup> run | 2 <sup>na</sup> run |
| 24.07.2021 | 9:53                | 14:16               |

SS 2 / 5 - ROCCA SANTO STEFANO Km 19.70

| Date       | 1 <sup>st</sup> run | 2 <sup>nd</sup> rn |
|------------|---------------------|--------------------|
| 24.07.2021 | 10:10               | 14:33              |

#### SS 3 – AFFILE - BELLEGRA Km 7.34 SS 6 – BELLEGRA STAGE TV Km 2.94

| Date       | 1 <sup>st</sup> run | 2 <sup>nd</sup> run |
|------------|---------------------|---------------------|
| 24.07.2021 | 11:05               | 16:35               |

SS 7/10/13 - FIUGGI - GUARCINO Km 19.87

| Date       | 1 <sup>st</sup> run | 2 <sup>nd</sup> run | 3 <sup>nd</sup> run |  |
|------------|---------------------|---------------------|---------------------|--|
| 25.07.2021 | 7:45                | 13:09               | 17:15               |  |

#### SS 8 / 11 - COLLEPARDO - CIVITA Km 10.62

| Date       | 1 <sup>st</sup> run | 2 <sup>nd</sup> run |
|------------|---------------------|---------------------|
| 25.07.2021 | 8:36                | 14:00               |

SS 9 / 12 - SANTOPADRE - ARPINO Km 21.17

| Date       | 1 <sup>st</sup> run | 2 <sup>nd</sup> run |
|------------|---------------------|---------------------|
| 25.07.2021 | 9:49                | 15:13               |