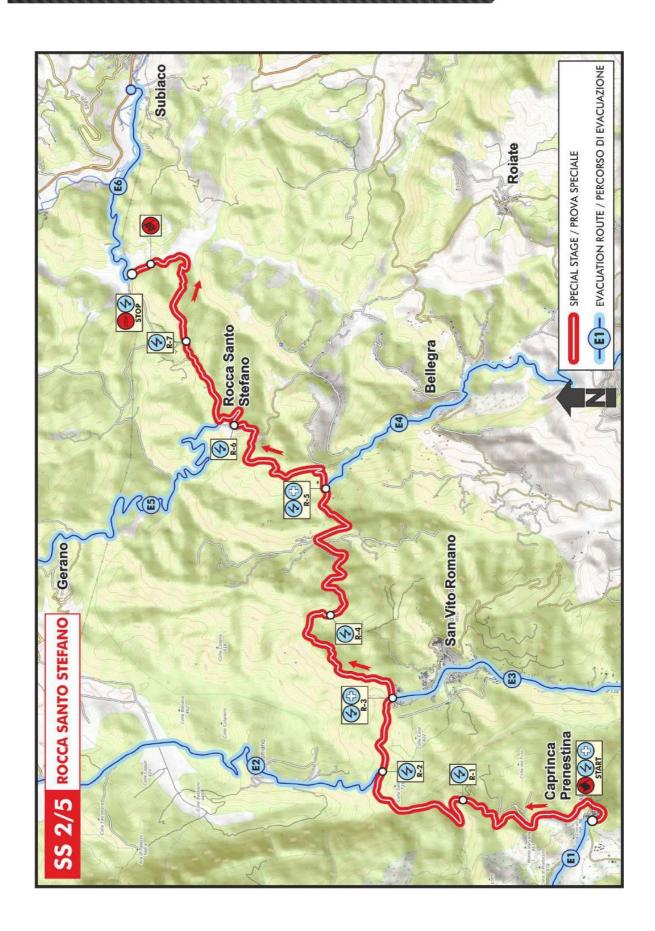

SS 2 / 5 - ROCCA SANTO STEFANO Km 19.70

| Date       | 1 <sup>st</sup> run | 2 <sup>nd</sup> rn |
|------------|---------------------|--------------------|
| 24.07.2021 | 10:10               | 14:33              |

This Special stage will start in Capranica with a very technical and fast initial sector that also features several rhythm changes until Rocca Santo Stefano, where a steep and challenging descent leads to the end of the stage. This will be quite tough on tyres and brakes.