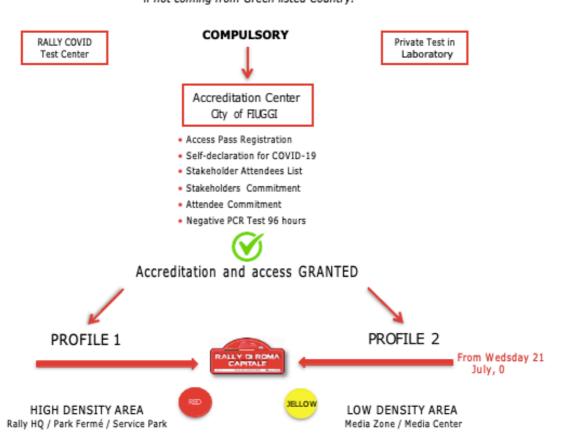

13 | 1,61                |
| 35,66         | 0,21            | 29           | STOP  VERO_L 5  SOLA dei LIRI 10  SORA 18     | 1,40                |
| 36,85         | 1,19            | 30           | !!                                            | 0,21                |
|               | 0,21            |              |                                               |                     |







#### Before Your Arrival





covidrallydiroma@gmail.com

Complete the self-declaration for COVID-19 risk and the Attendee Committement. Send it to the Stakeholder representaive who will fill in the Stakeholder Attendees list and the Stakeholder Commitment.



PRC Test in the 96 hours before entering the **High Density Area** or the **Low Density Area**\*

\*if not coming from Green listed Country.







# PROTECT YOURSELF AND EACH OTHER

Wash Your hands regulary and/or use an alcohol based hand sanitiser No physical contact when greeting friends or colleagues of work



Wear a face mask in the specified zones and when a distance of 1,5mt cannot be respected

Keep a safe distance of 1,5mt between You and others



## SERVICE PARK WASTE MANAGEMENT RULES:

## Let's Go Green Together