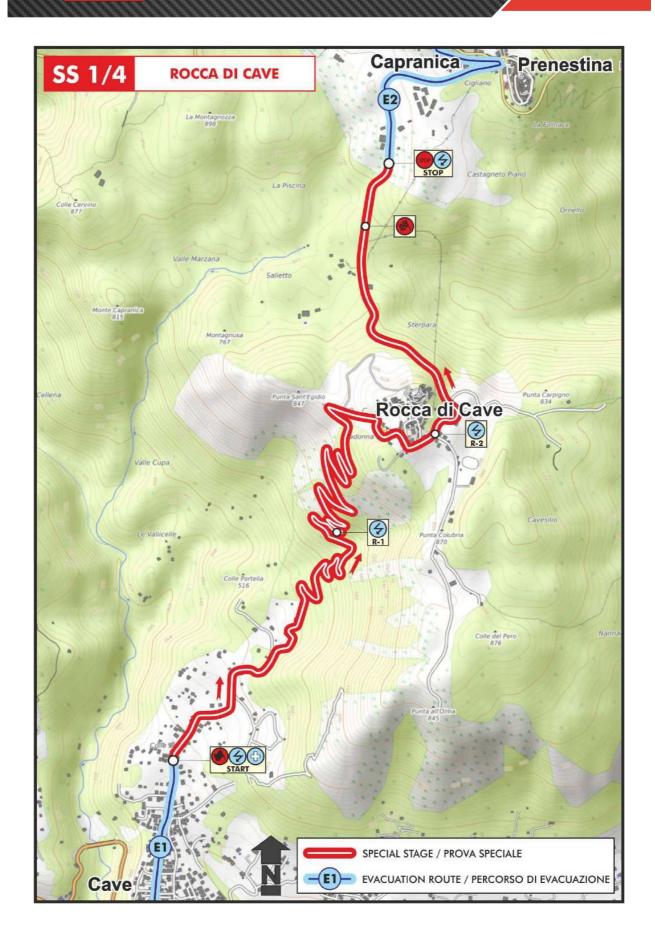

Below the program of stages:

SS 1 / 4 - ROCCA DI CAVE Km 7.25

|            | •                   | _                   |
|------------|---------------------|---------------------|
| Date       | 1 <sup>St</sup> run | 2 <sup>na</sup> run |
| 24.07.2021 | 9:53                | 14:16               |

In 2021 this stage will be the same like in 2020 and 2019. It will feature the 18 up-hill hairpins in 5 km leading up to Rocca di Cave. From there, the test becomes more driven but also quite fast and the end of the stage is located in Capranica - Prenestina. This is quite a classic test of the Rally di Roma Capitale.