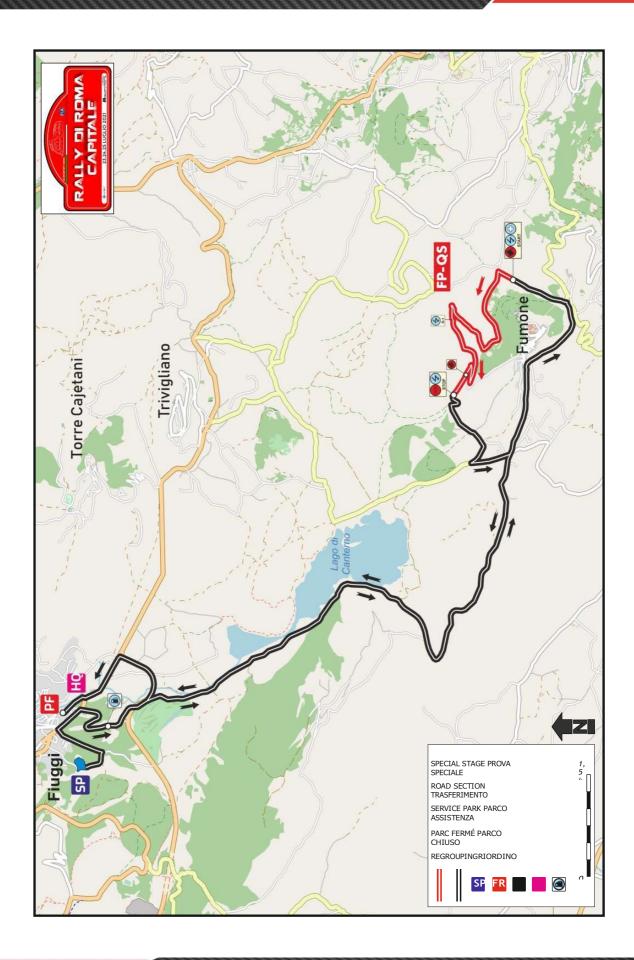

Below the program of stages:

SS 1 / 4 - ROCCA DI CAVE Km 7.25

|            | •                   | _                   |
|------------|---------------------|---------------------|
| Date       | 1 <sup>St</sup> run | 2 <sup>na</sup> run |
| 24.07.2021 | 9:53                | 14:16               |

In 2021 this stage will be the same like in 2020 and 2019. It will feature the 18 up-hill hairpins in 5 km leading up to Rocca di Cave. From there, the test becomes more driven but also quite fast and the end of the stage is located in Capranica - Prenestina. This is quite a classic test of the Rally di Roma Capitale.

SS 2 / 5 - ROCCA SANTO STEFANO Km 19.70

| Date       | 1 <sup>st</sup> run | 2 <sup>nd</sup> rn |
|------------|---------------------|--------------------|
| 24.07.2021 | 10:10               | 14:33              |

This Special stage will start in Capranica with a very technical and fast initial sector that also features several rhythm changes until Rocca Santo Stefano, where a steep and challenging descent leads to the end of the stage. This will be quite tough on tyres and brakes.

#### SS 3 – AFFILE - BELLEGRA Km 7.34 SS 6 – BELLEGRA STAGE TV Km 2.94

| Date       | 1 <sup>st</sup> run | 2 <sup>nd</sup> run |
|------------|---------------------|---------------------|
| 24.07.2021 | 11:05               | 16:35               |

This test is only 7.3 km long. The start is at the exit of the Affile village on his famous downhill, very fast and technical until the junction with SP 61/A. The second part of the SS goes uphill towards Bellegra and is quite fast, with some very spectacular hairpins. The second passage of this stage will be shortened due the TV live streaming requirements and will start from 4.40 km.