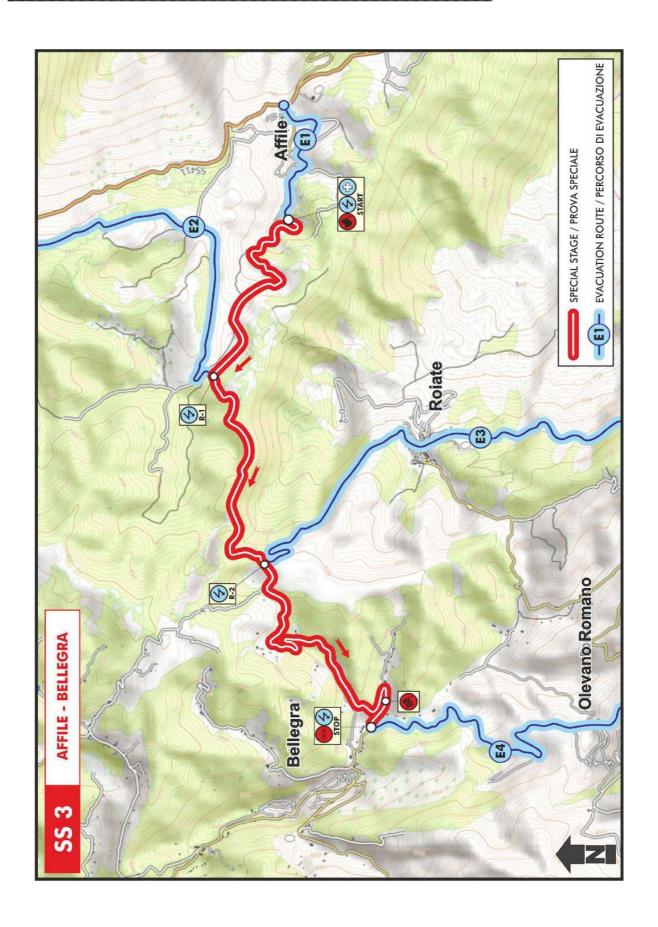

#### SS 3 – AFFILE - BELLEGRA Km 7.34 SS 6 – BELLEGRA STAGE TV Km 2.94

| Date       | 1 <sup>st</sup> run | 2 <sup>nd</sup> run |
|------------|---------------------|---------------------|
| 24.07.2021 | 11:05               | 16:35               |

This test is only 7.3 km long. The start is at the exit of the Affile village on his famous downhill, very fast and technical until the junction with SP 61/A. The second part of the SS goes uphill towards Bellegra and is quite fast, with some very spectacular hairpins. The second passage of this stage will be shortened due the TV live streaming requirements and will start from 4.40 km.