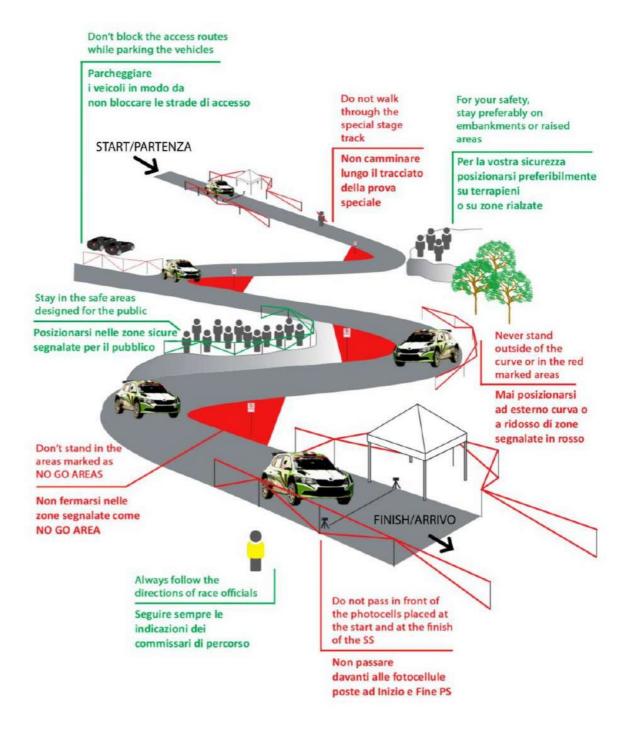

#### 19.5 Safety:

Below is a brief summary of how to spectate safety. If the drivers know this is being implemented then there will be more excitement to see as the drivers will be able to drive faster.

#### Don't

- Stand on the track
- Stand below the level of the track
- Stand in front of arrows or signs
- Stand in prohibited areas
- Stand or sit on or near log piles, walls or fences
- Sit close to the edge of the track
- Block escape routes
- Be distracted
- Play games with your safety or that of the drivers
- Remove stage signs or arrows
- Be the one to stop the stage

#### **Always**

- Expect the unexpected
- Stay behind the safety tape or barriers
- Listen for approaching cars
- Remain alert
- Leave yourself room to move quickly
- Plan your own escape routes
- Try to keep behind something solid
- Keep children under supervision
- Keep dogs on a lead
- Do as the marshal's ask
- Help the Marshal's to run a safe stage

#### Please protect

- Yourself
- Others around you
- The stage you are spectating at
- Rallying
- Motorsport
- The unexpected can happen
- If you ignore the marshal's instructions the stage will be stopped