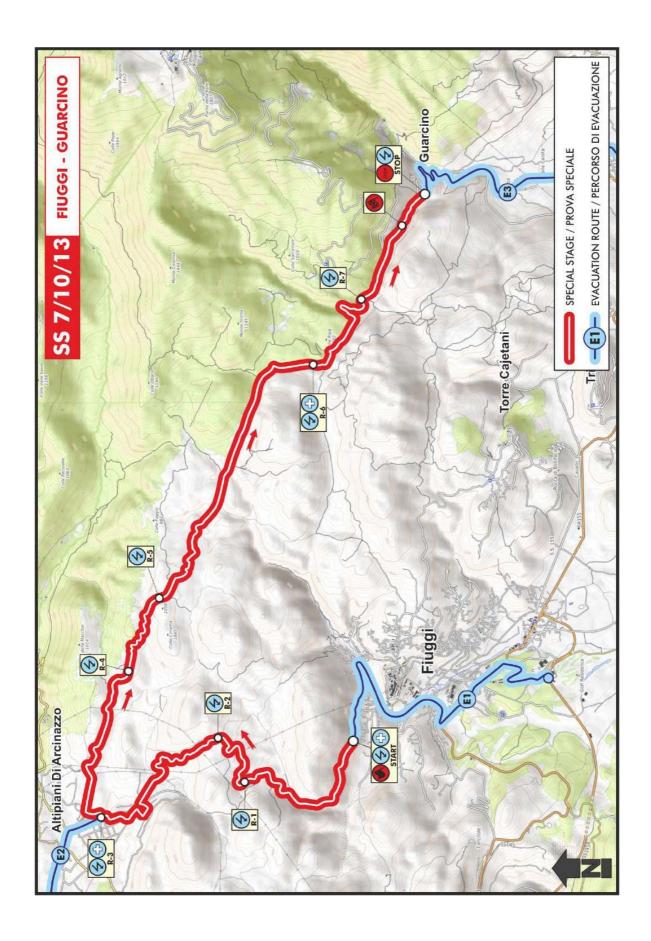

SS 7/10/13 - FIUGGI - GUARCINO Km 19.87

| Date       | 1 <sup>st</sup> run | 2 <sup>nd</sup> run | 3 <sup>nd</sup> run |  |
|------------|---------------------|---------------------|---------------------|--|
| 25.07.2021 | 7:45                | 13:09               | 17:15               |  |

This stage include a classic Rally di Roma Capitale Special stage (Guarcino) that hasbeen elongated with a totally new part starting from Fiuggi. The 19.87 km of this tecnical special stage will include 3 rhythm changes, jumps and a fast section nearby the end of the stage.