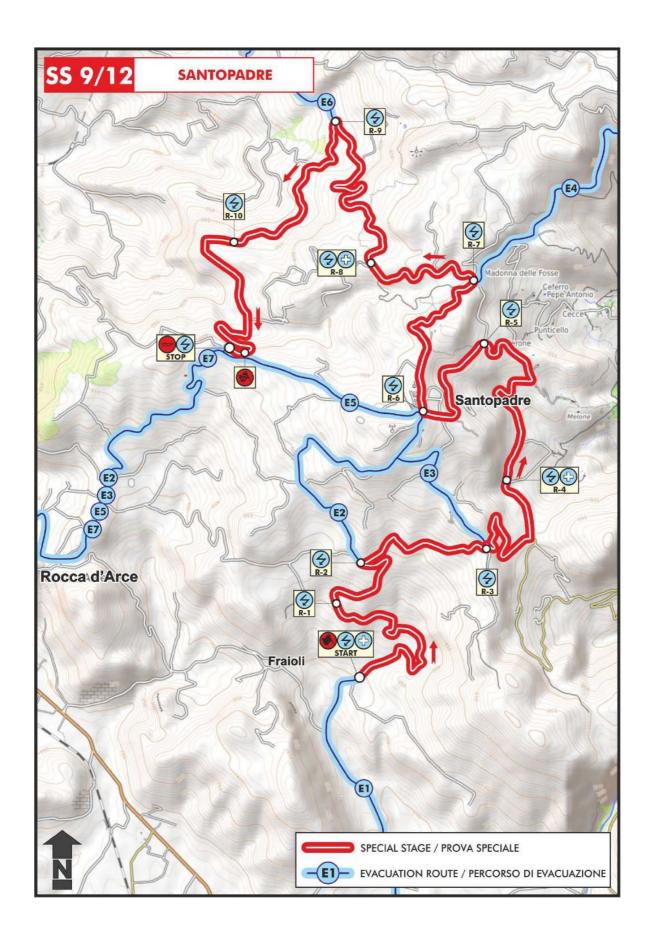

SS 9 / 12 - SANTOPADRE - ARPINO Km 21.17

| Date       | 1 <sup>st</sup> run | 2 <sup>nd</sup> run |
|------------|---------------------|---------------------|
| 25.07.2021 | 9:49                | 15:13               |

Santopadre will be identical at the 2020/2019 edition. This is the longest SS of the Rally. The stage starts with a good grip with many windings turn for about 3,5 kilometres, followed by 4,5 kilometres of a narrower road, then it widens again passing very close to the village called Santopadre were a series of bends willchallenge the drivers till the end of the stage.