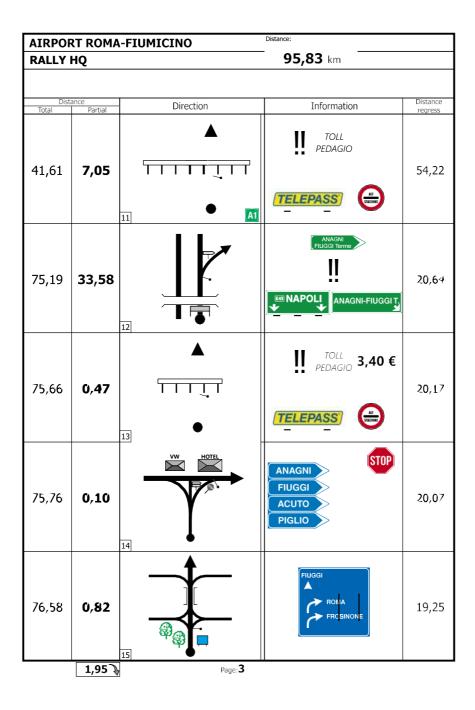

# 2.1 Rally HQ (from 20<sup>th</sup> July to 25<sup>th</sup> July) BW HOTEL FIUGGI TERME RESORT & Spa

Via Capo i Prati 9, 03014 – Fiuggi (Frosinone)

Tel. +39 0775 5081

email: <a href="mailto:info@rallydiromacapitale.it">info@rallydiromacapitale.it</a> GPS N-41°47.221′ | E-13°13.654′