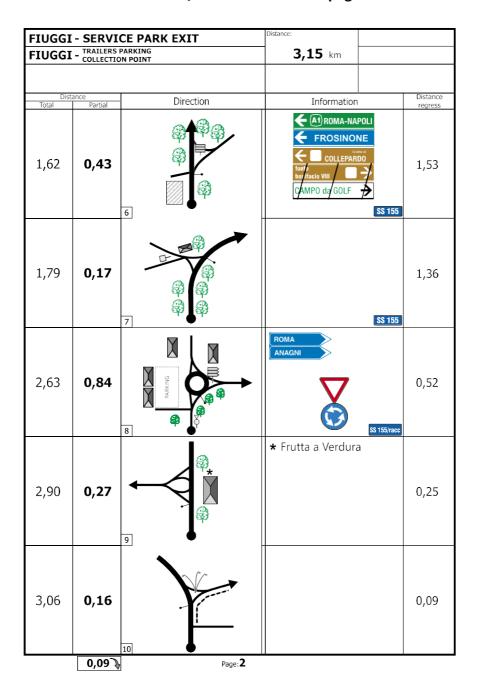

#### Locations:

|                |                                        | Address                                            | GPS                          |
|----------------|----------------------------------------|----------------------------------------------------|------------------------------|
| SERVICE PARK A | Bus Parking                            | Parcheggio Viale degli Studi<br>03014 Fiuggi Fonte | N 41°47.996'<br>E 13°13.135' |
| SERVICE PARK B | Parking in front of<br>Terme di Fiuggi | Parcheggio Fonte Anticolana<br>03014 Fiuggi Fonte  | N 41°47.356'<br>E 13°12.828' |