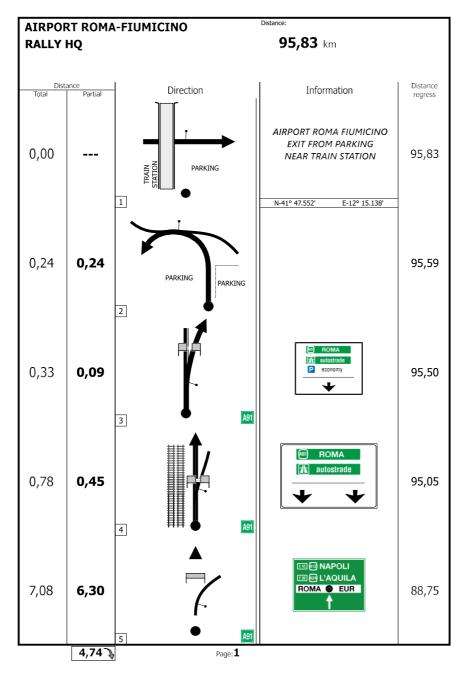

# 2.1 Rally HQ (from 20<sup>th</sup> July to 25<sup>th</sup> July) BW HOTEL FIUGGI TERME RESORT & Spa

Via Capo i Prati 9, 03014 – Fiuggi (Frosinone)

Tel. +39 0775 5081

email: <a href="mailto:info@rallydiromacapitale.it">info@rallydiromacapitale.it</a> GPS N-41°47.221′ | E-13°13.654′