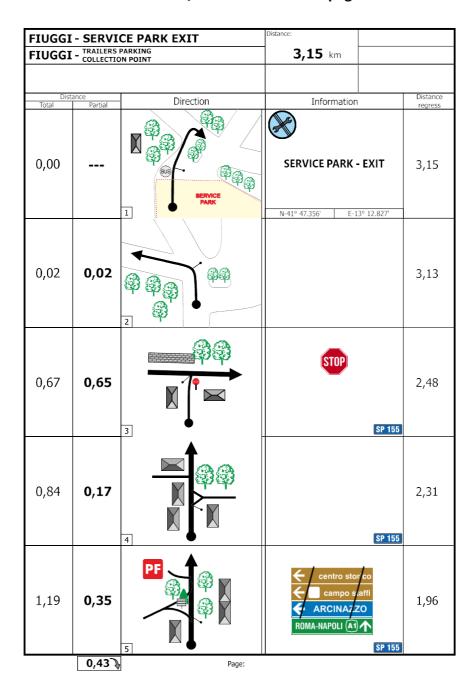

#### Locations:

|                |                                        | Address                                            | GPS                          |
|----------------|----------------------------------------|----------------------------------------------------|------------------------------|
| SERVICE PARK A | Bus Parking                            | Parcheggio Viale degli Studi<br>03014 Fiuggi Fonte | N 41°47.996'<br>E 13°13.135' |
| SERVICE PARK B | Parking in front of<br>Terme di Fiuggi | Parcheggio Fonte Anticolana<br>03014 Fiuggi Fonte  | N 41°47.356'<br>E 13°12.828' |