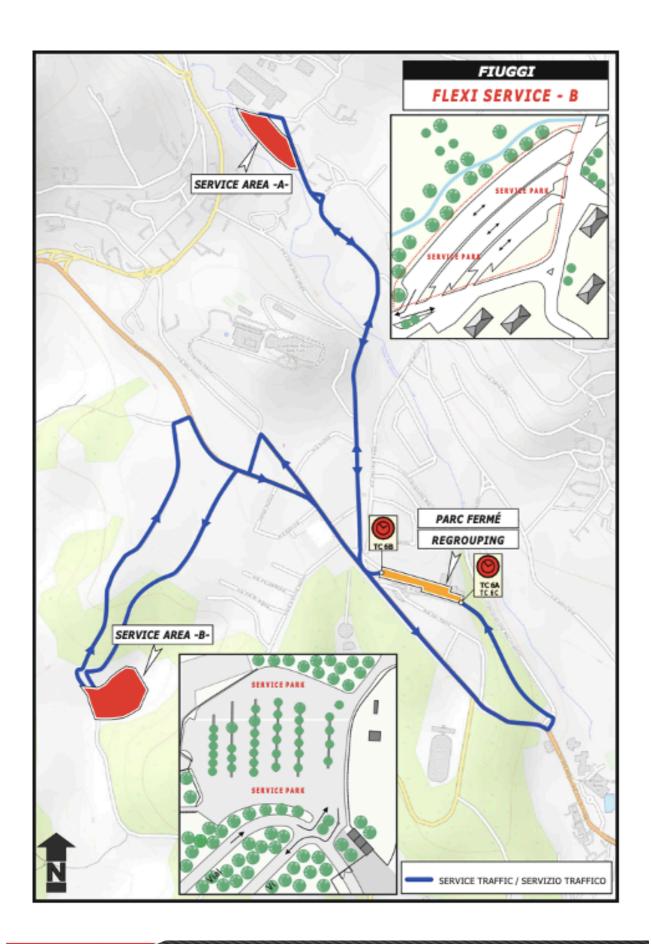

# **RALLY DI ROMA CAPITALE 2021**

| Start (S | ections 1,2,3)                              |              |                  |            | Sature           | day 24 J | uly 202 |
|----------|---------------------------------------------|--------------|------------------|------------|------------------|----------|---------|
| TC       | LOCATION                                    | SS dist.     | Liaison<br>dist. | Total dist | Target<br>. time | AVS      | First c |
| 0        | Fiuggi - Service OUT (Rally Start)          |              |                  |            |                  |          | 09:00   |
| RZ       | Fiuggi - Refuel                             |              |                  |            |                  |          |         |
| 1        | Distance to next refuel                     | (34,29)      | (88,01)          | (122,30)   |                  |          |         |
| 1        | Cave                                        |              | 35,31            | 35,31      | 00:50            | 42,4     | 09:50   |
| SS 1     | Rocca di Cave 1                             | 7,25         |                  |            | 00:03            |          | 09:53   |
| 2        | Capranica                                   |              | 1,50             | 8,75       | 00:14            | 37,5     | 10:07   |
| SS 2     | Rocca Santo Stefano SKY GATE 1              | 19,70        |                  |            | 00:03            |          | 10:10   |
| 3        | Affile                                      |              | 14,75            | 34,45      | 00:52            | 39,8     | 11:02   |
| SS 3     | Affile - Bellegra                           | 7,34         |                  |            | 00:03            |          | 11:05   |
| 3A       | Regroup & Technical zone IN                 |              | 35,34            | 42,68      | 01:05            | 39,4     | 12:10   |
|          | Fiuggi - REGROUP & TECHNICAL ZONE           |              |                  |            | 00:30            |          |         |
| 3B       | Regroup & Technical Zone OUT                |              |                  |            |                  |          | 12:40   |
| 3C       | Service IN                                  |              | 1,11             | 1,11       | 00:05            | 13,3     | 12:45   |
| Α        | Fiuggi - SERVICE                            | (34,29)      | (88,01)          | (122,30)   | 0:30+8'          |          |         |
| 3D       | Fiuggi - Service <b>OUT</b>                 |              |                  |            |                  |          | 13:23   |
| RZ       | Fiuggi - Refuel                             |              |                  |            |                  |          |         |
| 2        | Distance to next refuel                     | (29,89)      | (90,04)          | (119,93)   |                  |          |         |
| 4        | Cave                                        |              | 35,31            | 35,31      | 00:50            | 42,8     | 14:13   |
| SS 4     | Rocca di Cave 2                             | 7,25         |                  |            | 00:03            |          | 14:16   |
| 5        | Capranica                                   |              | 1,50             | 8,75       | 00:14            | 42,8     | 14:30   |
| SS 5     | Rocca Santo Stefano SKY GATE 2              | 19,70        |                  |            | 00:03            |          | 14:33   |
| 5A       | Regroup IN                                  |              | 14,90            | 34,60      | 00:52            | 39,9     | 15:25   |
|          | Affile - REGROUP                            |              |                  |            | 01:00            |          |         |
| 5B       | Regroup <b>OUT</b>                          |              |                  |            |                  |          | 16:25   |
| 6        | Bivio Roiate                                |              | 4,34             | 4,34       | 00:07            | 37,2     | 16:32   |
| SS 6     | Bellegra - Stage TV                         | 2,94         |                  |            | 00:03            |          | 16:35   |
| RZ       | Fiuggi - Refuel                             |              |                  |            |                  |          |         |
| 3        | Distance to next refuel                     | (30,49)      | (37,66)          | (68,15)    |                  |          |         |
| 6A       | Regroup & Parc Ferme' IN                    |              | 35,54            | 38,48      | 00:55            | 42,0     | 17:30   |
|          | Fiuggi - TECHNICAL ZONE & PARC FERMÉ        |              |                  | min        | 10'              |          |         |
| 6B       | Parc Ferme' OUT - Flexi Service IN          |              |                  |            |                  |          |         |
| В        | Fiuggi - FLEXI SERVICE                      | (29,89)      | (91,59)          | (121,48)   | 0:45+8'          |          |         |
| 6C       | Fiuggi - Flexi Service OUT - Parc Ferme' IN |              |                  |            |                  |          |         |
|          | All cars must be returned to                | Parc Fermé n | o later tha      | n          |                  |          | 20:45   |