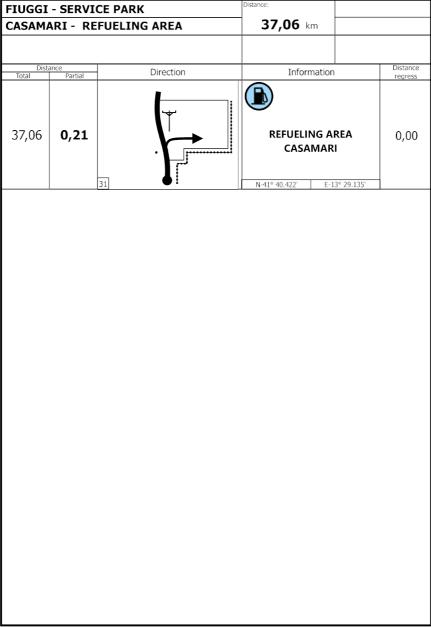

#### Leg 2:

Refueling will be located in Veroli on the Monastery of Casamari Parking, asshowed in road book.