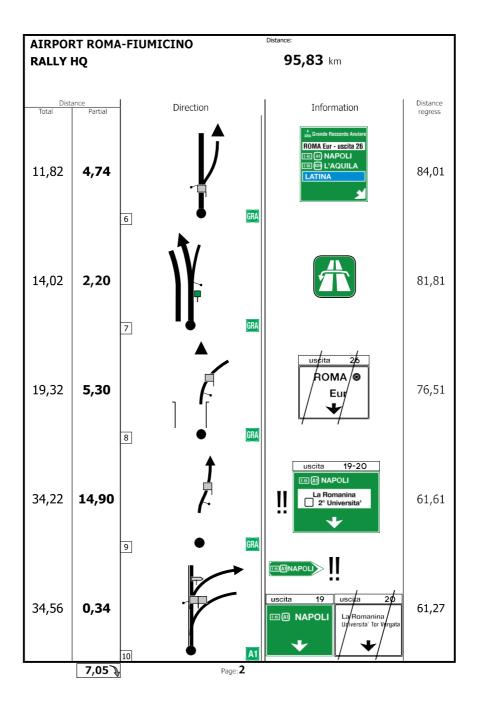

# 2.1 Rally HQ (from 20<sup>th</sup> July to 25<sup>th</sup> July) BW HOTEL FIUGGI TERME RESORT & Spa

Via Capo i Prati 9, 03014 – Fiuggi (Frosinone)

Tel. +39 0775 5081

email: <a href="mailto:info@rallydiromacapitale.it">info@rallydiromacapitale.it</a> GPS N-41°47.221′ | E-13°13.654′