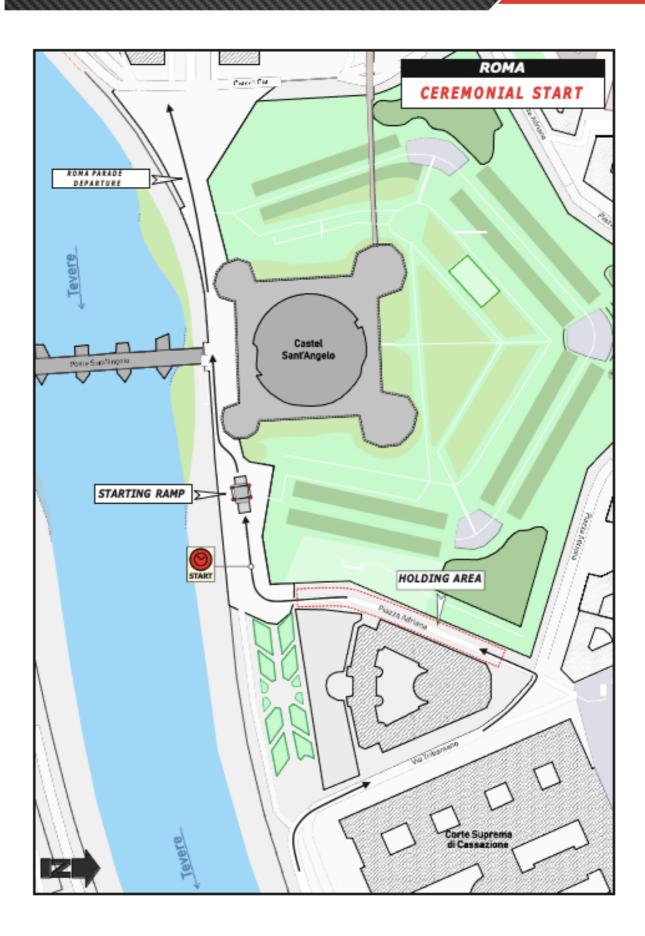

#### 15 CEREMONIAL START / RALLY START

#### 15.1 Participation

Participation to Ceremonial Start and Roma Parade are compulsory for all admitted Crews and Cars. All infringement will be reported to the Stewards.

#### 15.5 Ceremonial Start Pre-activity

The itinerary from Roma-Via dell'Oceano Atlantico to Roma - Castel Sant'Angelo Ceremonial Start area is included on the Road book and on the Rally Guide.

The individual start time from Roma - Via dell'Oceano Atlantico to Roma - Castel Sant'Angelois at the competitor's discretion; cars must enter the Roma-Castel Sant'Angelo Ceremonial Start area at list before 19:00.

From the moment cars arrive at Roma - Castel Sant'Angelo Ceremonial Start area repairs or any assistance will not be allowed.

Access to the Ceremonial Start area is limited to crews, to officials and to media holding appropriate passes.