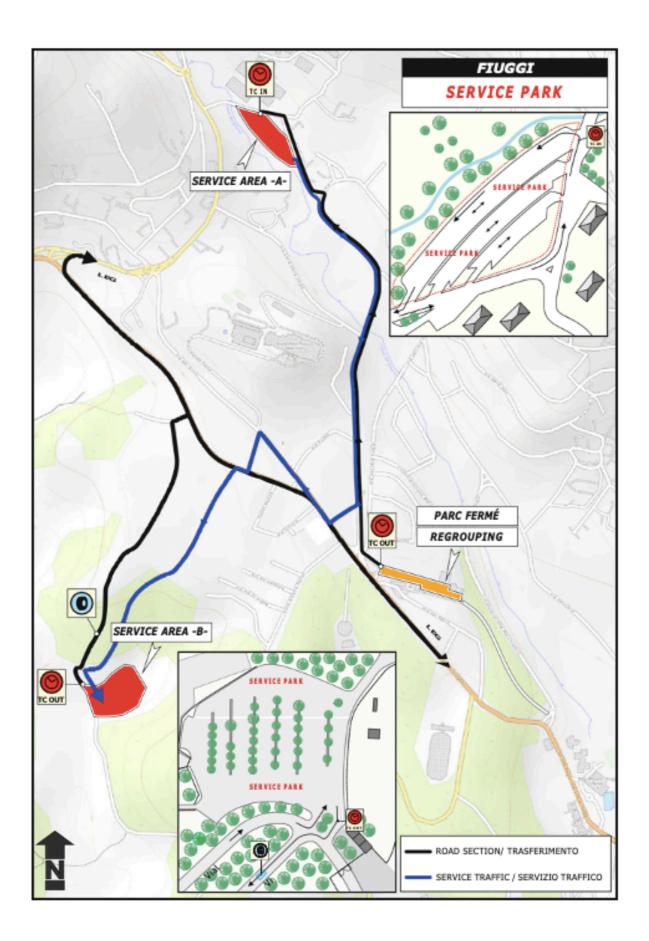

#### **5** SERVICE PARK

#### 5.1 Location

Two Service Parks - Service Park A and Service Park B located in Fiuggi will be organised during the Rally.

Surface: Tarmac, Concrete.

#### Locations:

|                |                                        | Address                                            | GPS                          |
|----------------|----------------------------------------|----------------------------------------------------|------------------------------|
| SERVICE PARK A | Bus Parking                            | Parcheggio Viale degli Studi<br>03014 Fiuggi Fonte | N 41°47.996'<br>E 13°13.135' |
| SERVICE PARK B | Parking in front of<br>Terme di Fiuggi | Parcheggio Fonte Anticolana<br>03014 Fiuggi Fonte  | N 41°47.356'<br>E 13°12.828' |

#### 1.. **5.2** Access

Service Park will be opened from Tuesday, 21<sup>st</sup> July 2021, 10:00

Service Park can be entered only with competition cars, Service cars (SERVICE plates) and Auxiliary vehicles (AUXILIARY plates).