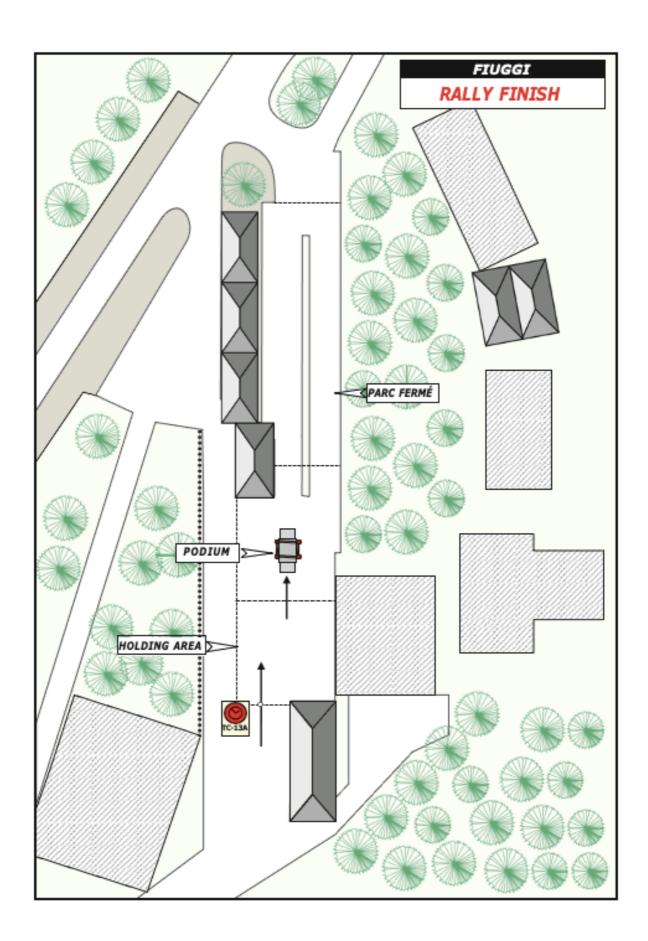

#### 16 RALLY FINISH

The finish of the rally is at TC 13A From TC 13A up to the finish ramp, competitors willbe under Parc Fermé conditions and must follow marshals' instructions. This area willbe open only to Officials holding the appropriate pass and the Media for interviews. Following the finish ramp competitors will drive their cars to the adjacent Parc Fermé,unless they will be driven to final scrutineering. Prizes for all competitors/crews will be awarded on the ramp, except for the first, second and third in the final classification where an "Olympic-style" podium will be used.