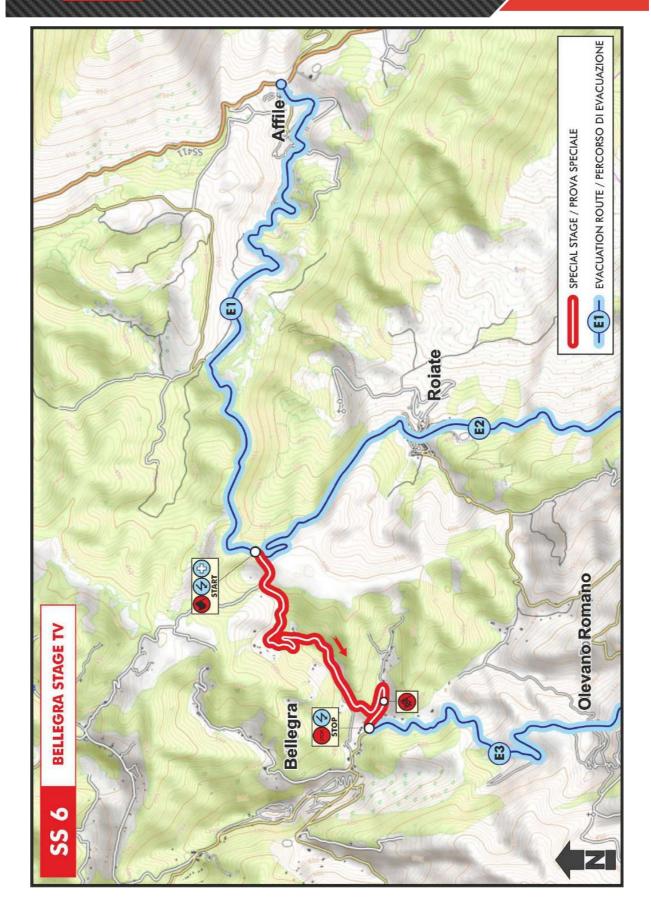

#### SS 3 – AFFILE - BELLEGRA Km 7.34 SS 6 – BELLEGRA STAGE TV Km 2.94

| Date       | 1 <sup>st</sup> run | 2 <sup>nd</sup> run |
|------------|---------------------|---------------------|
| 24.07.2021 | 11:05               | 16:35               |

This test is only 7.3 km long. The start is at the exit of the Affile village on his famous downhill, very fast and technical until the junction with SP 61/A. The second part of the SS goes uphill towards Bellegra and is quite fast, with some very spectacular hairpins. The second passage of this stage will be shortened due the TV live streaming requirements and will start from 4.40 km.