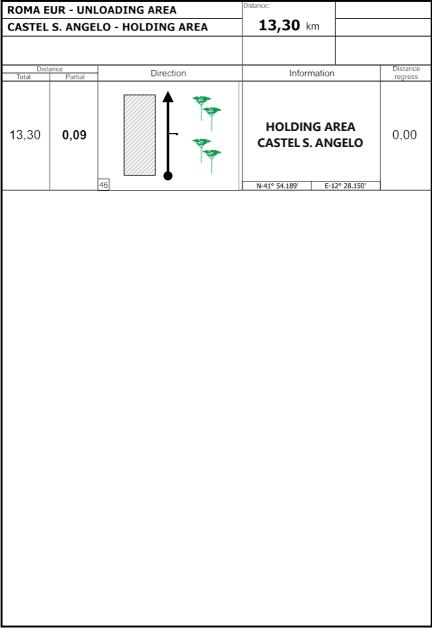

#### 15.2 Rally cars transfer to Roma - Via dell'Oceano Atlantico by competitors

Competitors are free to transfer the rally cars on Friday 23<sup>rd</sup> July, to Roma - Via dell'Oceano Atlantico by road or transport. The meeting point for all rally cars for the Pre-Ceremonial Start Holding Area is the area called Roma-Via dell'Oceano Atlantico (map will be published on the Road book and on the Rally Guide).

The Itinerary from Fiuggi SP to Roma-Via dell'Oceano Atlantico is included on the Road book and on Rally Guide.

Only rally cars or team vehicles carrying Service or Auxiliary plates or transport truck provided by organisers are allowed to enter the Roma - Via dell'Oceano Atlantico, as from 16:30 to 18:00.

#### 15.5 Ceremonial Start Pre-activity

The itinerary from Roma-Via dell'Oceano Atlantico to Roma - Castel Sant'Angelo Ceremonial Start area is included on the Road book and on the Rally Guide.

The individual start time from Roma - Via dell'Oceano Atlantico to Roma - Castel Sant'Angelois at the competitor's discretion; cars must enter the Roma-Castel Sant'Angelo Ceremonial Start area at list before 19:00.