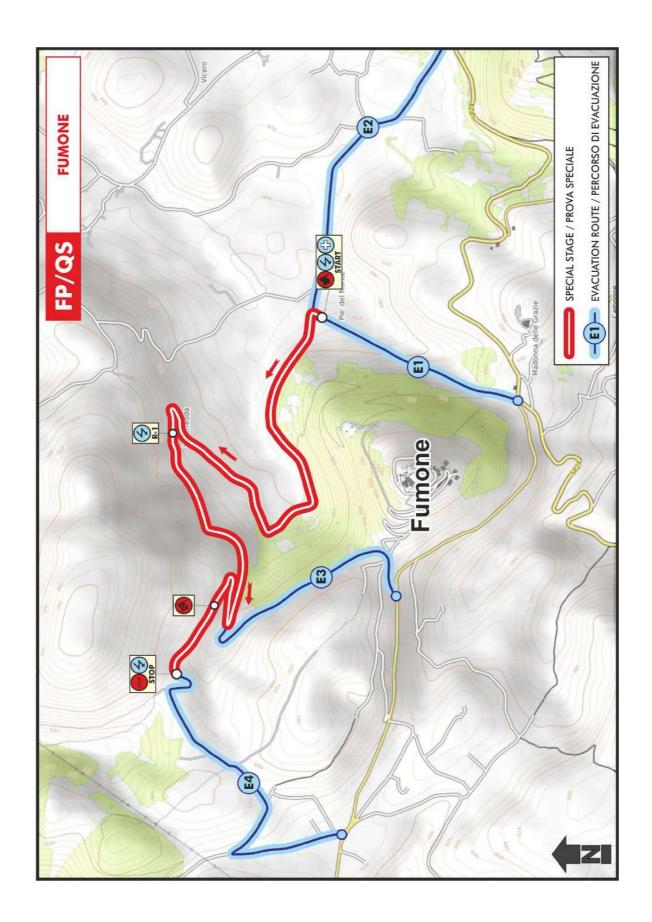

#### 14.2 Location

Free Practice, Qualifying Stage and Shakedown will be held in Fumone, about 16 kmfrom Service Park in Fiuggi. The stage is 4.02 km in length.

Service Zone for Free Practice and Qualifying Stage, will be located in the Service Park in Fiuggi. Tyre Marking for this stage will be located just before stage TC.

Exact location of Free Practice / Qualifying Stage is shown in Appendix 3.