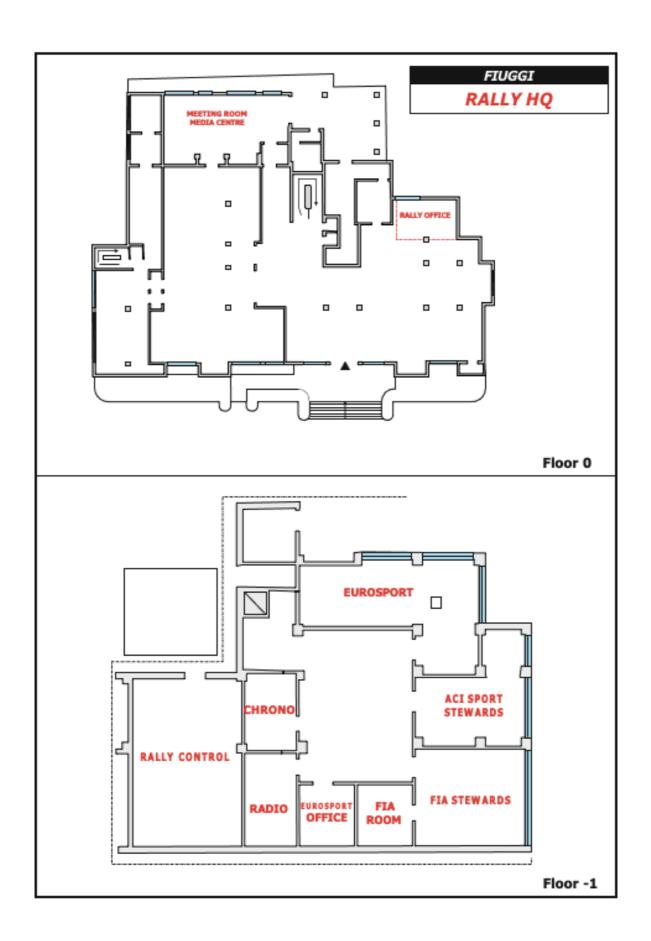

# 2.1 Rally HQ (from 20<sup>th</sup> July to 25<sup>th</sup> July) BW HOTEL FIUGGI TERME RESORT & Spa

Via Capo i Prati 9, 03014 – Fiuggi (Frosinone)

Tel. +39 0775 5081

email: <a href="mailto:info@rallydiromacapitale.it">info@rallydiromacapitale.it</a> GPS N-41°47.221′ | E-13°13.654′

#### **RALLY OFFICE OPENING HOURS**

| Date       | Day       | Hours         |
|------------|-----------|---------------|
| 20.07.2021 | Tuesday   | 15:00 > 21:00 |
| 21.07.2021 | Wednesday | 8:00 > 21:00  |
| 22.07.2021 | Thursday  | 7:00 > 23:30  |
| 23.07.2021 | Friday    | 5:30 > 24:00  |
| 24.07.2021 | Saturday  | 7:30 > 23:00  |
| 25.07.2021 | Sunday    | 5:30 > 23:00  |