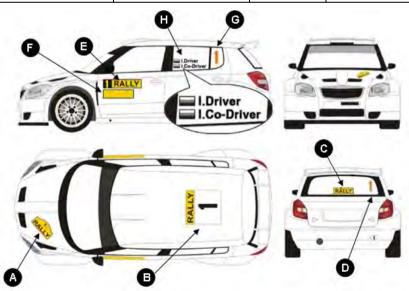

## 6 – ADVERTISING AND IDENTIFICATION

The organiser will provide all competitors with the competition numbers and rally plates. These numbers and plates must be affixed on the car during the whole rally.

The vehicles will be presented at the scrutineering with the competition numbers and rally plates, with or without the organiser's advertising fixed in its corresponding place, according to Appendix 4.