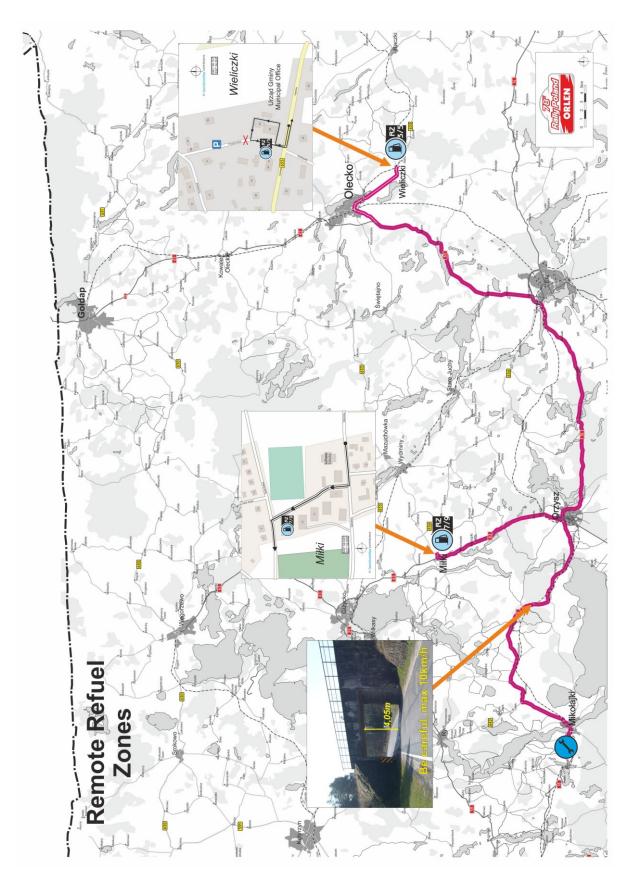

### 7.I.2.I. Refuelling Zones

Except as detailed in Art. 58 of FIA RRSR, competitors may refuel only in the designated Refuelling Zones and commercial filling stations marked in the Road Book.

Refuel zones will be located at the followings places:

| Date                   | Refuel zone name and number | GPS Coordinates         |
|------------------------|-----------------------------|-------------------------|
| Friday, 10 June 2022   | Refuel Zone Mikolajki       | N 53 48.286 € 2I 33.075 |
| Saturday, II June 2022 | Refuel Zone Mikolajki       | N 53 48.286 € 2I 33.075 |
|                        | Refuel Zone Wieliczki       | N 53 59.151 E 22 34.291 |
| Sunday, 12 June 2022   | Refuel Zone Mikolajki       | N 53 48.286 € 2I 33.075 |
| Sullday, ie Julie EOEE | Refuel Zone Milki           | N 53 56.514 E 21 52.810 |

Commercial fuel (filling stations) are located at the followings places:

| Date                 | Place                                                     | GPS Coordinates         |
|----------------------|-----------------------------------------------------------|-------------------------|
| Friday, IO June 2022 | Fuel station next to Refuel Zone Mikolajki<br>(Prawdowo)  | N 53 48.I50 € 2I 33.048 |
|                      | Fuel station next to Refuel Zone Mikolajki<br>(Prawodowo) | N 53 48.I50 € 2I 33.048 |
|                      | Fuel station in Olecko                                    | N 54 OI.568 € 22 29.655 |
|                      | Fuel station next to Refuel Zone Mikolajki<br>(Prawodowo) | N 53 48.I50 € 2I 33.048 |
|                      | Fuel station in Dunajek                                   | N 54 OI.886 € 22 I7.982 |