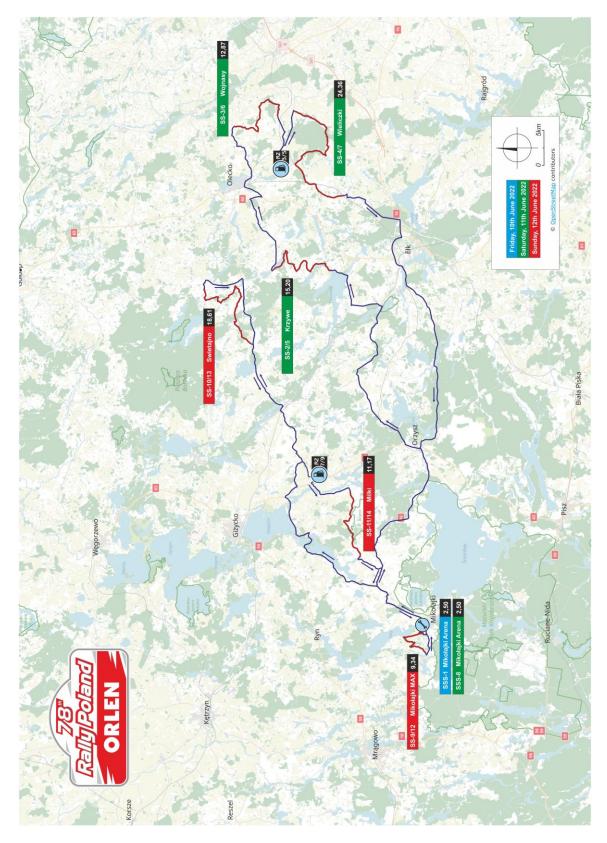

### I.3. ROUTE

The total length of the rally is 853 kilometres, with I88 kilometres of I4 special stages. All ORLEN 78th Rally Poland speed tests are flowing and spectacular gravel stages. Only two stages (Mikolajki Arena and Mikolajki Max) are identical as they were in previous edition of the rally. As many as 30 percent of special stages distance is modified, including Krzywe test which is completely new stage in ORLEN 78th Rally Poland.

Before the start, crews will have a chance to test their pace through qualifying stage. Instead of Talty test, which was used as qualifying stage in recent seasons, drivers and co-drivers will compete on the part of 2021 Gmina Mragowo special stage.

Friday's leg (IOth of June) of the rally will be concluded with spectacular super special stage Mikolajki Arena, where crews run in pairs.

Two loops and seven special stages in total are scheduled for Saturday, IIth of June. Krzywe, Wojnasy and Wieliczki tests will be run twice, followed by a single run of Mikolajki Arena super special in the evening.

The itinerary of final leg (I2th of June) comprises three special stages: Mikolajki Max, Swietajno and Milki, all of them run twice. Second pass of Milki test will be held as Power Stage, introduced in FIA ERC before 2022 season.

### 3.3. ROAD CLOSING TIMES

20:00

| Stage Number  | Stage Name           | Closing Time | Opening Time |  |  |  |  |
|---------------|----------------------|--------------|--------------|--|--|--|--|
|               | Friday, 10 June 2022 |              |              |  |  |  |  |
| QS            | Baranowo             | 08:30        | I7:I5        |  |  |  |  |
| Stage I       | Mikolajki Arena      | I6:00        | 22:15        |  |  |  |  |
|               | Saturday, II         | Jun∈ 2022    |              |  |  |  |  |
| Stag∈ 2 / 5   | Krzyw∈               | 07:I5        | 19:25        |  |  |  |  |
| Stag∈ 3 / 6   | Wojnasy              | O8:IO        | 19:20        |  |  |  |  |
| Stag∈ 4 / 7   | Wieliczki            | 09:00        | 20:10        |  |  |  |  |
| Stag∈ 8       | Mikolajki Arena      | I6:00        | 22:15        |  |  |  |  |
|               | Sunday, 12 Jun€ 2022 |              |              |  |  |  |  |
| Stag∈ 9 / I2  | Mikolajki MAX        | 06:20        | I6:00        |  |  |  |  |
| Stage IO / I3 | Swietajno            | 07:45        | 17:25        |  |  |  |  |
| Stage II / I4 | Milki                | 09:08        | 19:23        |  |  |  |  |