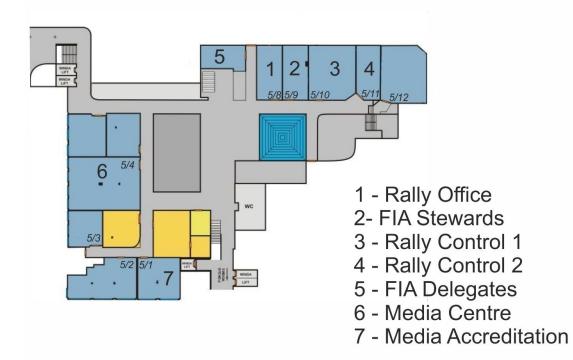

### 17.8. MEDIA CENTRE & ACCREDITATION OFFICE

ORLEN 78th Rally Poland Media Centre with the facilities for journalists, photographers, TV and radio representatives and Accreditation Office will be located during the rally in Rally HQ:

Hotel Gołębiewski II-730 Mikolajki ul. Mrągowska 34

E-mail: <a href="mailto:media@rallypoland.pl">media@rallypoland.pl</a> / <a href="mailto:accreditation@rallypoland.pl">accreditation@rallypoland.pl</a>