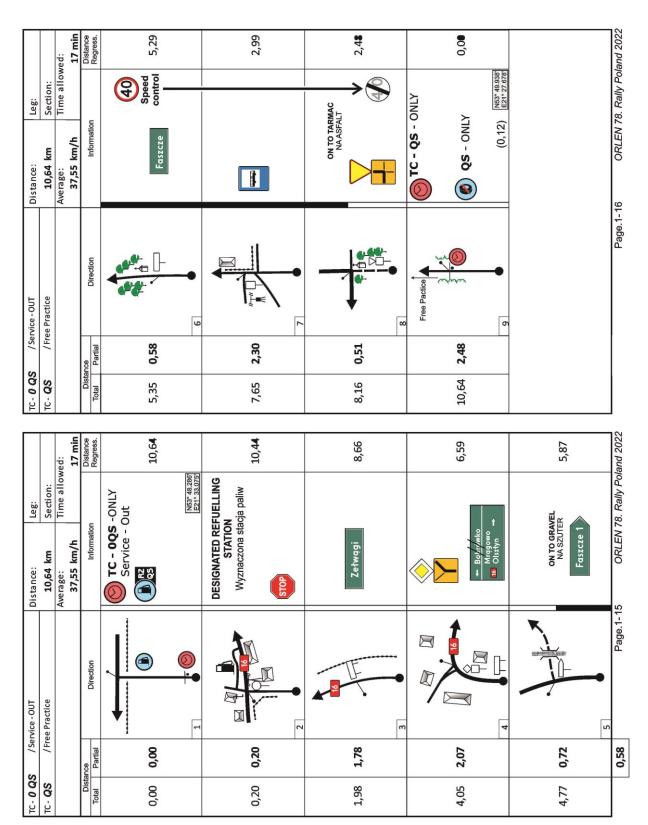

### **I3.I. LOCATION**

Free Practice, Qualifying Stage and Shakedown will be held in Baranowo, about IO,5 km from Service Park in Mikolajki. The stage is 3,46 km in length. Service Zone and Refuelling Zone for Free Practice and Qualifying Stage will be located in the main Service Park in Mikolajki: Hotel Gołębiewski parking - Mikołajki, ul. Mrągowska 34.

### 13.2. SCHEDULE

| IO:30 - I2:00 | Free Practice    |
|---------------|------------------|
| 12:30         | Qualifying Stage |
| 14:00 - 15:30 | Shakedown Stage  |

Parc Fermé before the TC O will not be organised.

Tyre Marking Zone and Refuelling Zone will be located after TC O.