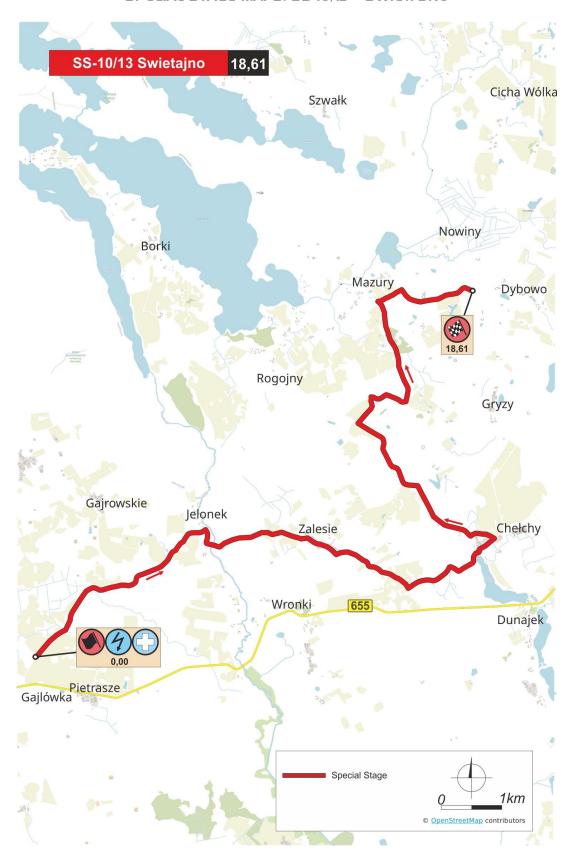

The itinerary of final leg (I2th of June) comprises three special stages: Mikolajki Max, Swietajno and Milki, all of them run twice. Second pass of Milki test will be held as Power Stage, introduced in FIA ERC before 2022 season.

### 3.3. ROAD CLOSING TIMES

20:00

| Stage Number  | Stage Name           | Closing Time | Opening Time |  |  |  |  |
|---------------|----------------------|--------------|--------------|--|--|--|--|
|               | Friday, 10 June 2022 |              |              |  |  |  |  |
| QS            | Baranowo             | 08:30        | I7:I5        |  |  |  |  |
| Stage I       | Mikolajki Arena      | I6:00        | 22:15        |  |  |  |  |
|               | Saturday, II         | Jun∈ 2022    |              |  |  |  |  |
| Stag∈ 2 / 5   | Krzyw∈               | 07:I5        | 19:25        |  |  |  |  |
| Stag∈ 3 / 6   | Wojnasy              | O8:IO        | 19:20        |  |  |  |  |
| Stag∈ 4 / 7   | Wieliczki            | 09:00        | 20:10        |  |  |  |  |
| Stag∈ 8       | Mikolajki Arena      | I6:00        | 22:15        |  |  |  |  |
|               | Sunday, 12 Jun€ 2022 |              |              |  |  |  |  |
| Stag∈ 9 / I2  | Mikolajki MAX        | 06:20        | I6:00        |  |  |  |  |
| Stage IO / I3 | Swietajno            | 07:45        | 17:25        |  |  |  |  |
| Stage II / I4 | Milki                | 09:08        | 19:23        |  |  |  |  |