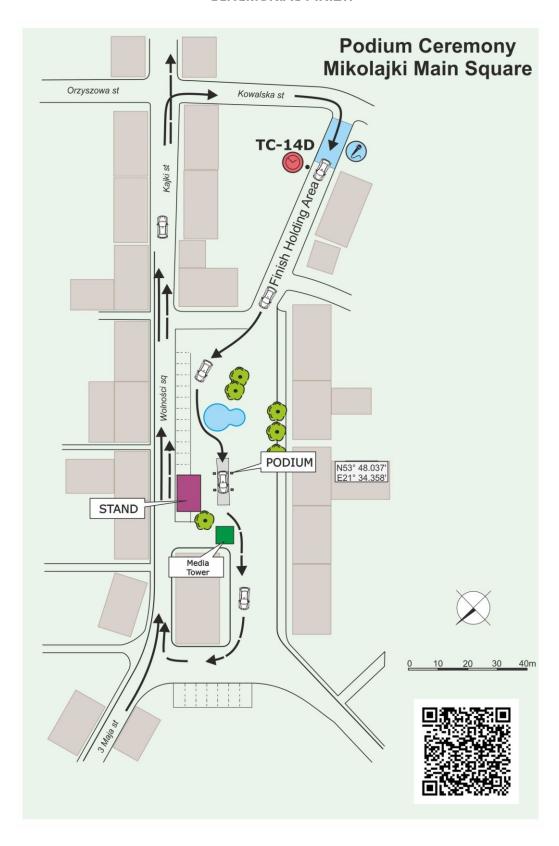

### 15. FINISH PROCEDURE

The Ceremonial Finish will take place at the Mikolajki Main Square on Sunday, I2 June 2022 at 17:45. First three crews of the rally will be awarded on the podium. Other prizes according to the Art. I4.2 of these Supplementary Regulations will be over-given on the finish ramp.

After the Ceremonial Finish, competitors are obliged to go straight to the final Parc Fermé and they must follow the route described in the Road Book. Cars are subject to Parc Fermé rules from the moment they reach the end of the competition element of the rally (TCI4D) until the Stewards have authorised the opening of the Parc Fermé.

### 17.9. PRESS CONFERENCES

Pre-event Press Conference: Friday, IO June 2022, I5:00 (Media Centre)

Post-rally Press Conference: Sunday, I2 June 2022, I8:00 (Mikolajki Main Square)