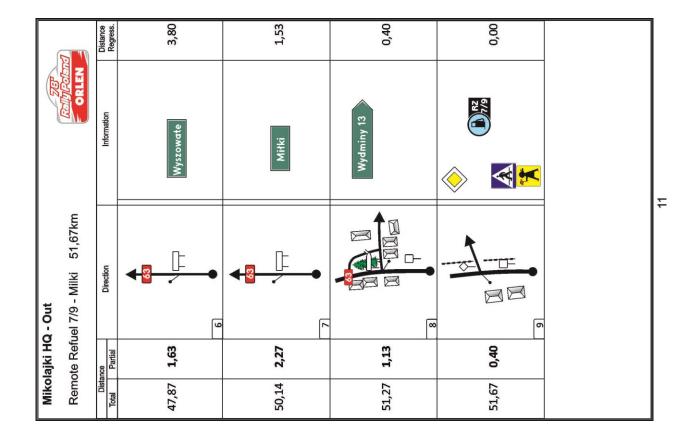

### 7.I.2.I. Refuelling Zones

Except as detailed in Art. 58 of FIA RRSR, competitors may refuel only in the designated Refuelling Zones and commercial filling stations marked in the Road Book.

Refuel zones will be located at the followings places:

| Date                   | Refuel zone name and number | GPS Coordinates         |
|------------------------|-----------------------------|-------------------------|
| Friday, 10 June 2022   | Refuel Zone Mikolajki       | N 53 48.286 € 2I 33.075 |
| Saturday, II June 2022 | Refuel Zone Mikolajki       | N 53 48.286 € 2I 33.075 |
|                        | Refuel Zone Wieliczki       | N 53 59.151 E 22 34.291 |
| Sunday, 12 June 2022   | Refuel Zone Mikolajki       | N 53 48.286 € 2I 33.075 |
| Sullday, ie Julie EOEE | Refuel Zone Milki           | N 53 56.514 E 21 52.810 |