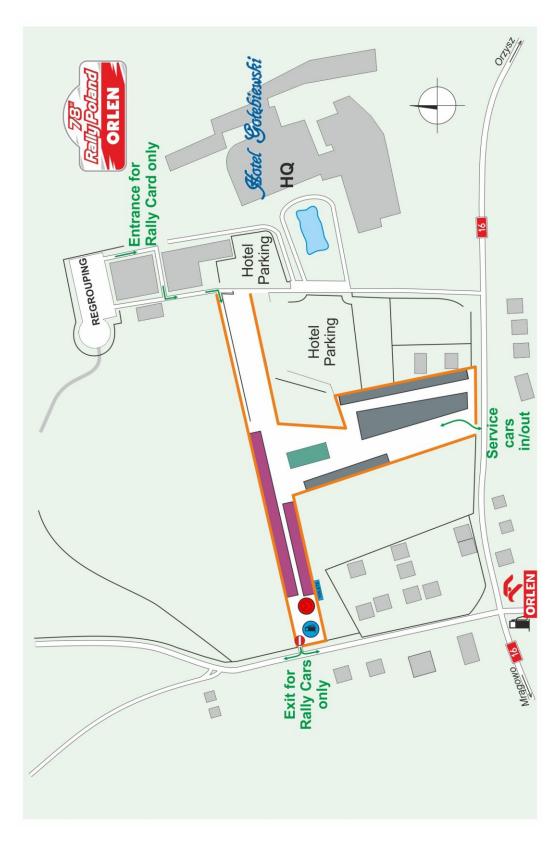

### 5.I. LOCATION

The location of the main Service Park in Mikolajki is:

Location: Hotel Gołębiewski parking - Mikołajki, ul. Mrągowska 34

GPS Coordinates: N: 53°48.239; E: 21°33.316

The Service Park is located on a hard-leveled ground with a pedestrian access to the Rally HQ.

### 5.2. <u>ACCESS</u>

12

Service Park will be opened from Wednesday, 8 June 2022, 08:00. If any team needs to access the park before this, please contact the Service Park Coordinator by e-mail.

13

Service Park can be entered only with competition cars, Service cars (SERVICE plates) and Auxiliary vehicles (AUXILIARY plates). All plates must be affixed to the upper side of the windscreen on the right (passenger) side. Removal of the sticker is prohibited until the end of the rally.

Reconnaissance cars and VIP vehicles are not allowed to enter the Service Park. Nearby Parking area will be available for the other registered vehicles (Recce/VIP). Trailers will not be allowed to park inside the Service Park.