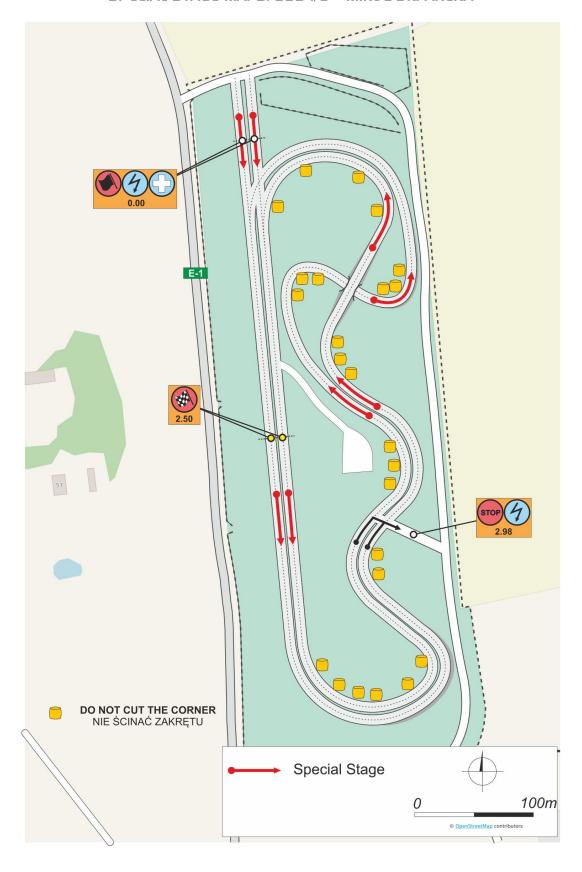

### **I3.I. LOCATION**

Free Practice, Qualifying Stage and Shakedown will be held in Baranowo, about IO,5 km from Service Park in Mikolajki. The stage is 3,46 km in length. Service Zone and Refuelling Zone for Free Practice and Qualifying Stage will be located in the main Service Park in Mikolajki: Hotel Gołębiewski parking - Mikołajki, ul. Mrągowska 34.

### 13.2. SCHEDULE

| IO:30 - I2:00 | Free Practice    |
|---------------|------------------|
| 12:30         | Qualifying Stage |
| 14:00 - 15:30 | Shakedown Stage  |