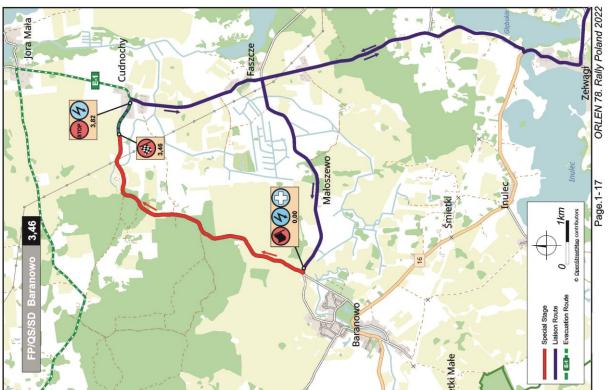

### **I3.I. LOCATION**

Free Practice, Qualifying Stage and Shakedown will be held in Baranowo, about IO,5 km from Service Park in Mikolajki. The stage is 3,46 km in length. Service Zone and Refuelling Zone for Free Practice and Qualifying Stage will be located in the main Service Park in Mikolajki: Hotel Gołębiewski parking - Mikołajki, ul. Mrągowska 34.