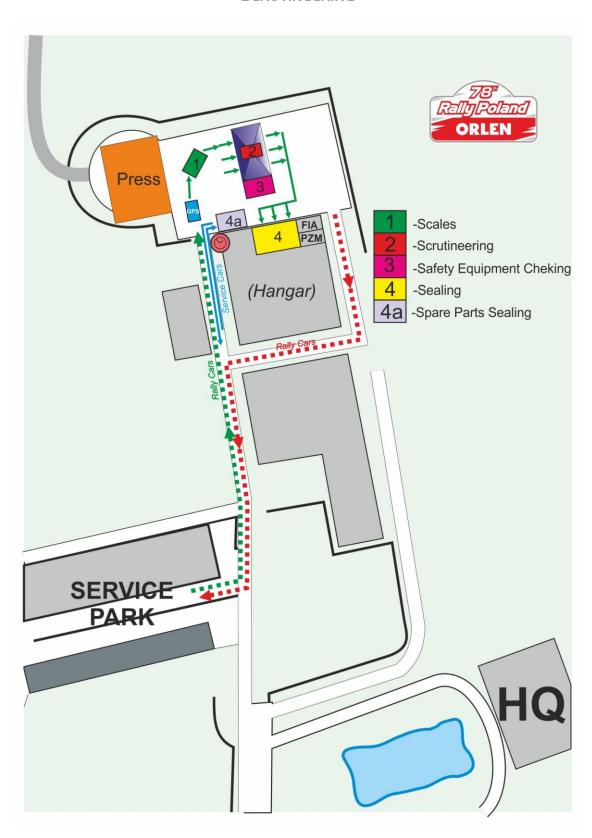

### 7.2.2.I. Tyre marking locations

Tyre marking for the tyres that will be used during the Qualifying Stage will take place just before the start of Qualifying Stage.

Tyre marking for the tyres that will be used during the rally will take place at the exit of the Service Park located in Mikolajki.