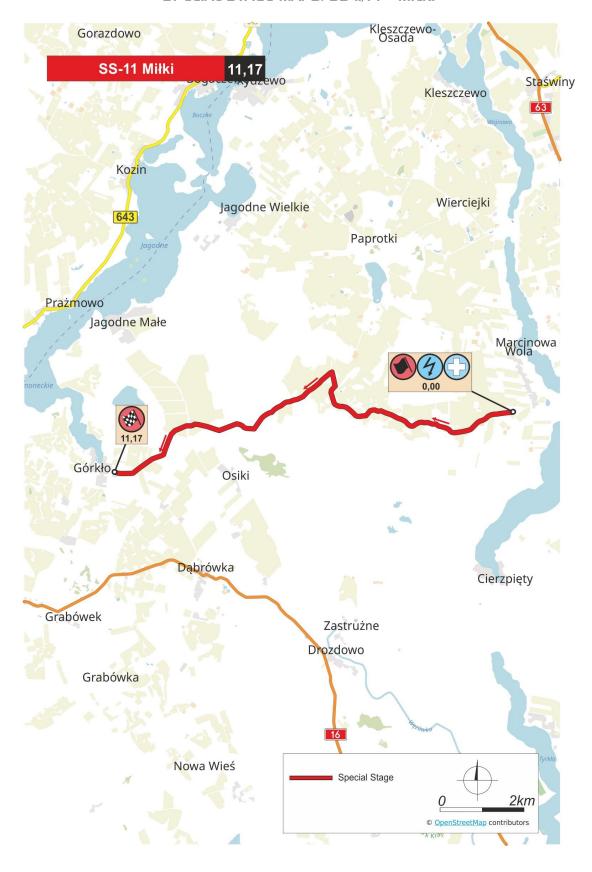

The itinerary of final leg (I2th of June) comprises three special stages: Mikolajki Max, Swietajno and Milki, all of them run twice. Second pass of Milki test will be held as Power Stage, introduced in FIA ERC before 2022 season.

### 3.3. ROAD CLOSING TIMES

20:00

| Stage Number  | Stage Name           | Closing Time | Opening Time |  |  |  |  |
|---------------|----------------------|--------------|--------------|--|--|--|--|
|               | Friday, 10 June 2022 |              |              |  |  |  |  |
| QS            | Baranowo             | 08:30        | I7:I5        |  |  |  |  |
| Stage I       | Mikolajki Arena      | I6:00        | 22:15        |  |  |  |  |
|               | Saturday, II         | Jun∈ 2022    |              |  |  |  |  |
| Stag∈ 2 / 5   | Krzyw∈               | 07:I5        | 19:25        |  |  |  |  |
| Stag∈ 3 / 6   | Wojnasy              | O8:IO        | 19:20        |  |  |  |  |
| Stag∈ 4 / 7   | Wieliczki            | 09:00        | 20:10        |  |  |  |  |
| Stag∈ 8       | Mikolajki Arena      | I6:00        | 22:15        |  |  |  |  |
|               | Sunday, 12 Jun€ 2022 |              |              |  |  |  |  |
| Stag∈ 9 / I2  | Mikolajki MAX        | 06:20        | I6:00        |  |  |  |  |
| Stage IO / I3 | Swietajno            | 07:45        | 17:25        |  |  |  |  |
| Stage II / I4 | Milki                | 09:08        | 19:23        |  |  |  |  |