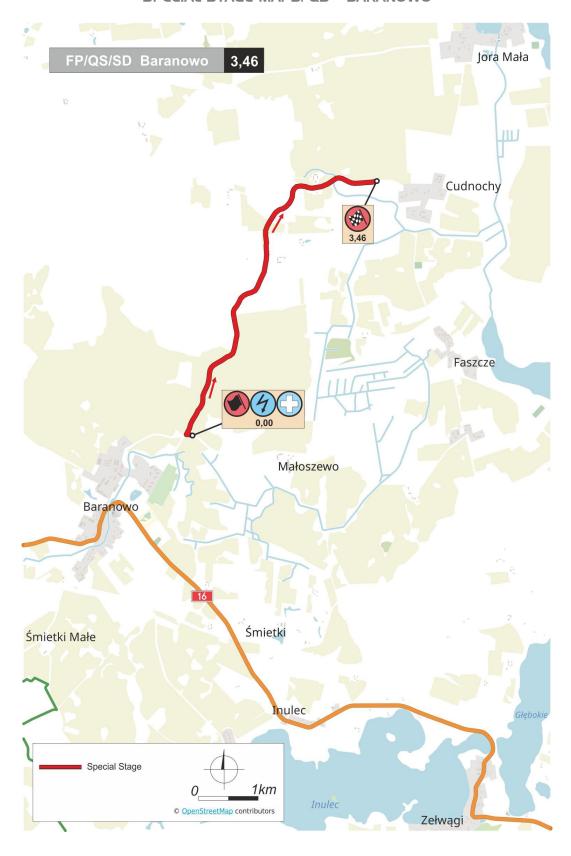

### **I3.I. LOCATION**

Free Practice, Qualifying Stage and Shakedown will be held in Baranowo, about IO,5 km from Service Park in Mikolajki. The stage is 3,46 km in length. Service Zone and Refuelling Zone for Free Practice and Qualifying Stage will be located in the main Service Park in Mikolajki: Hotel Gołębiewski parking - Mikołajki, ul. Mrągowska 34.