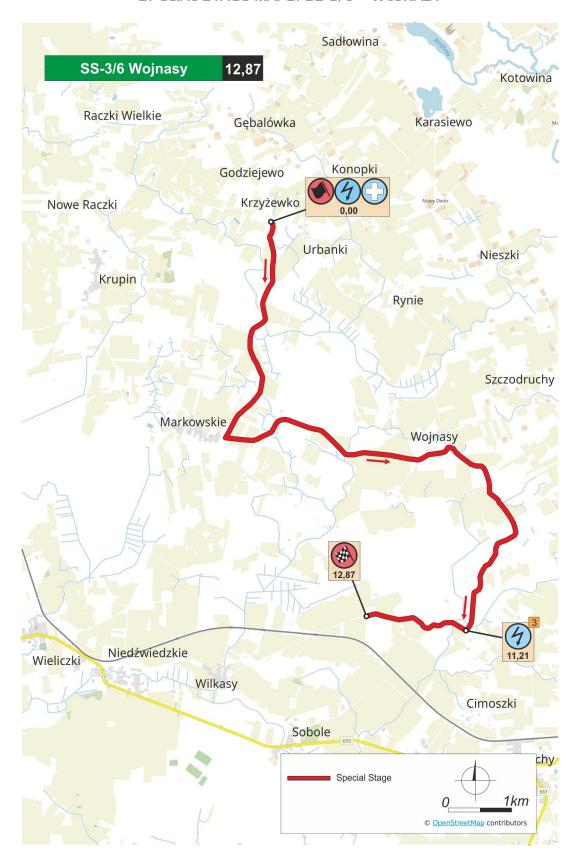

### 3.3. ROAD CLOSING TIMES

20:00

| Stage Number  | Stage Name           | Closing Time | Opening Time |  |  |  |  |
|---------------|----------------------|--------------|--------------|--|--|--|--|
|               | Friday, 10 June 2022 |              |              |  |  |  |  |
| QS            | Baranowo             | 08:30        | I7:I5        |  |  |  |  |
| Stage I       | Mikolajki Arena      | I6:00        | 22:15        |  |  |  |  |
|               | Saturday, II         | Jun∈ 2022    |              |  |  |  |  |
| Stag∈ 2 / 5   | Krzyw∈               | 07:I5        | 19:25        |  |  |  |  |
| Stag∈ 3 / 6   | Wojnasy              | O8:IO        | 19:20        |  |  |  |  |
| Stag∈ 4 / 7   | Wieliczki            | 09:00        | 20:10        |  |  |  |  |
| Stag∈ 8       | Mikolajki Arena      | I6:00        | 22:15        |  |  |  |  |
|               | Sunday, 12 Jun€ 2022 |              |              |  |  |  |  |
| Stag∈ 9 / I2  | Mikolajki MAX        | 06:20        | I6:00        |  |  |  |  |
| Stage IO / I3 | Swietajno            | 07:45        | 17:25        |  |  |  |  |
| Stage II / I4 | Milki                | 09:08        | 19:23        |  |  |  |  |