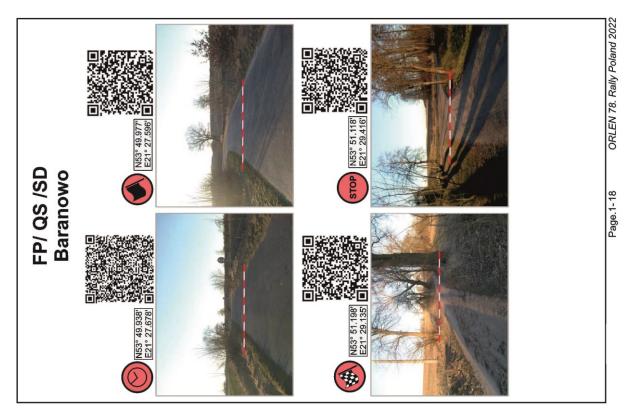

### **I3.I. LOCATION**

Free Practice, Qualifying Stage and Shakedown will be held in Baranowo, about IO,5 km from Service Park in Mikolajki. The stage is 3,46 km in length. Service Zone and Refuelling Zone for Free Practice and Qualifying Stage will be located in the main Service Park in Mikolajki: Hotel Gołębiewski parking - Mikołajki, ul. Mrągowska 34.