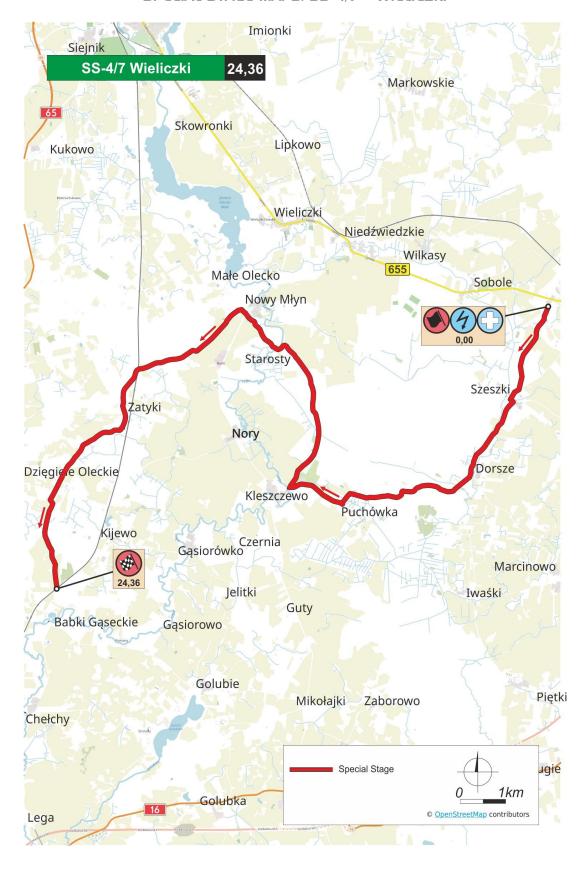

### 3.3. ROAD CLOSING TIMES

20:00

| Stage Number  | Stage Name           | Closing Time | Opening Time |  |  |  |  |
|---------------|----------------------|--------------|--------------|--|--|--|--|
|               | Friday, 10 June 2022 |              |              |  |  |  |  |
| QS            | Baranowo             | 08:30        | I7:I5        |  |  |  |  |
| Stage I       | Mikolajki Arena      | I6:00        | 22:15        |  |  |  |  |
|               | Saturday, II         | Jun∈ 2022    |              |  |  |  |  |
| Stag∈ 2 / 5   | Krzyw∈               | 07:I5        | 19:25        |  |  |  |  |
| Stag∈ 3 / 6   | Wojnasy              | O8:IO        | 19:20        |  |  |  |  |
| Stag∈ 4 / 7   | Wieliczki            | 09:00        | 20:10        |  |  |  |  |
| Stag∈ 8       | Mikolajki Arena      | I6:00        | 22:15        |  |  |  |  |
|               | Sunday, 12 Jun€ 2022 |              |              |  |  |  |  |
| Stag∈ 9 / I2  | Mikolajki MAX        | 06:20        | I6:00        |  |  |  |  |
| Stage IO / I3 | Swietajno            | 07:45        | 17:25        |  |  |  |  |
| Stage II / I4 | Milki                | 09:08        | 19:23        |  |  |  |  |