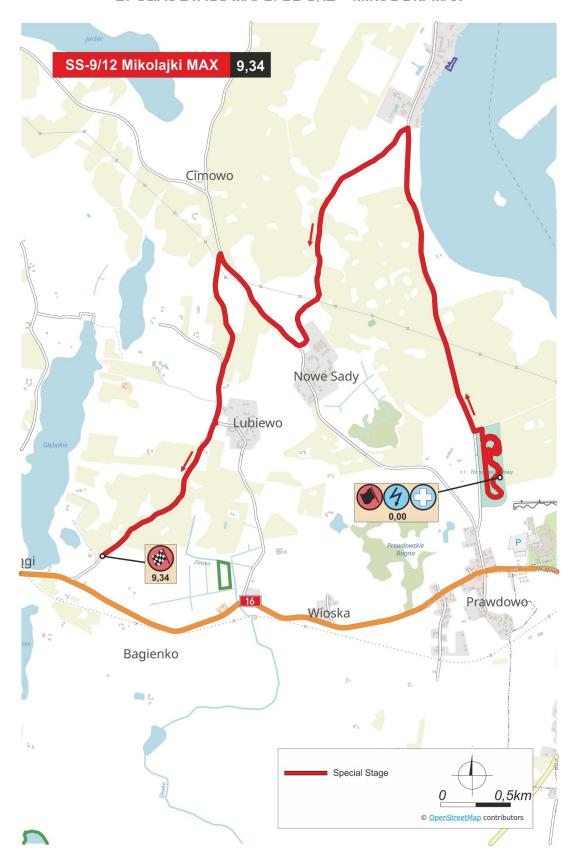

### 3.3. ROAD CLOSING TIMES

20:00

| Stage Number  | Stage Name           | Closing Time | Opening Time |  |  |  |  |
|---------------|----------------------|--------------|--------------|--|--|--|--|
|               | Friday, 10 June 2022 |              |              |  |  |  |  |
| QS            | Baranowo             | 08:30        | I7:I5        |  |  |  |  |
| Stage I       | Mikolajki Arena      | I6:00        | 22:15        |  |  |  |  |
|               | Saturday, II         | Jun∈ 2022    |              |  |  |  |  |
| Stag∈ 2 / 5   | Krzyw∈               | 07:I5        | 19:25        |  |  |  |  |
| Stag∈ 3 / 6   | Wojnasy              | O8:IO        | 19:20        |  |  |  |  |
| Stag∈ 4 / 7   | Wieliczki            | 09:00        | 20:10        |  |  |  |  |
| Stag∈ 8       | Mikolajki Arena      | I6:00        | 22:15        |  |  |  |  |
|               | Sunday, 12 Jun€ 2022 |              |              |  |  |  |  |
| Stag∈ 9 / I2  | Mikolajki MAX        | 06:20        | I6:00        |  |  |  |  |
| Stage IO / I3 | Swietajno            | 07:45        | 17:25        |  |  |  |  |
| Stage II / I4 | Milki                | 09:08        | 19:23        |  |  |  |  |