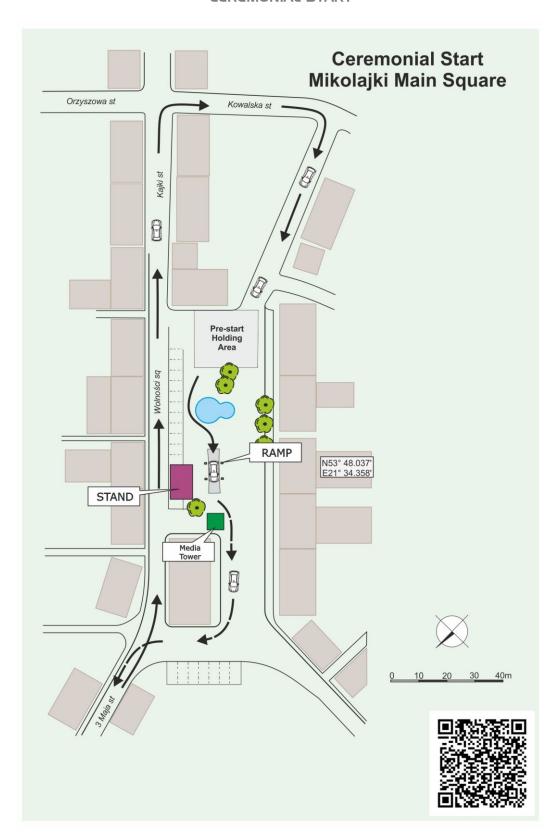

### 14.I. PRE-START PARK

Before the Ceremonial Start, for all competitors participating in the rally, will be organized the Pre-start Park at the Mikolajki Main Square. Competitors must park their cars in pre-start area strongly according to the timetable which will be published on Friday. IO June 2022 at 15:15 on the Official Notice Board. Any delay or early arrival will be penalized by IOO Euro. Cars may be driven by the crew or a representative of the team.

### 14.2. START ORDER SELECTION

The selection of start positions, according to 2022 FIA-RRSR - VIa ERC Art. 37.8, will take place on Friday, IO June 2022 at I6:30 at the Mikolajki Main Square. Only drivers are required to attend.

### 14.3. CEREMONIAL START

The Ceremonial Start will take place at the Mikolajki Main Square on Friday, IO June 2022 at 17:00. The starting order for the Ceremonial Start will be published on Friday, IO June 2022 at 15:15 on the Official Notice Board. The crews will start from the lowest to the highest starting numbers.

The crews must wear overalls and attend the Ceremonial Start with their competition cars. If any crew is unable to participate in the Ceremonial Start because of technical problems with their car, they will be permitted to start into the Leg I at TC O in its allocated start time on condition of notification to the Clerk of the Course and passing the obligatory Re-scrutineering Checks. The concerned crew must attend the Ceremonial Start wearing overalls at their due time anyway.