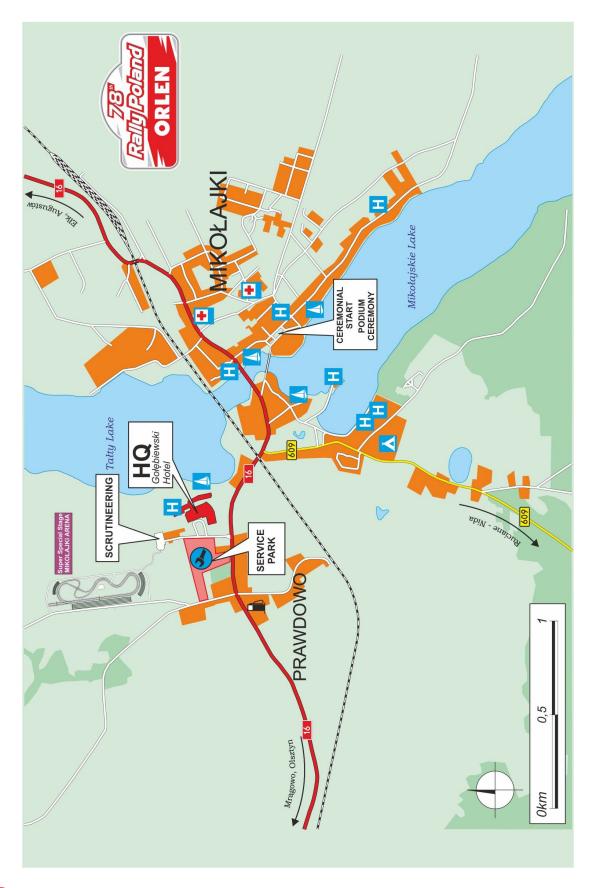

### 5.I. LOCATION

The location of the main Service Park in Mikolajki is:

Location: Hotel Gołębiewski parking - Mikołajki, ul. Mrągowska 34

GPS Coordinates: N: 53°48.239; E: 21°33.316

The Service Park is located on a hard-leveled ground with a pedestrian access to the Rally HQ.

### 5.2. <u>ACCESS</u>

12

Service Park will be opened from Wednesday, 8 June 2022, 08:00. If any team needs to access the park before this, please contact the Service Park Coordinator by e-mail.

13

Service Park can be entered only with competition cars, Service cars (SERVICE plates) and Auxiliary vehicles (AUXILIARY plates). All plates must be affixed to the upper side of the windscreen on the right (passenger) side. Removal of the sticker is prohibited until the end of the rally.

Reconnaissance cars and VIP vehicles are not allowed to enter the Service Park. Nearby Parking area will be available for the other registered vehicles (Recce/VIP). Trailers will not be allowed to park inside the Service Park.