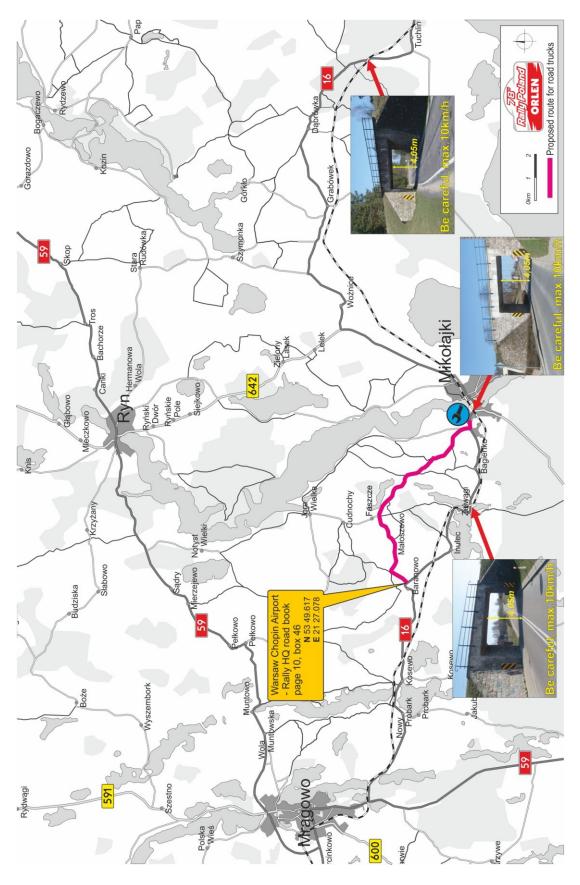

---------------|---------------|--|
| Thursday, 9 June 2022   | 10:00 – 21:30 |  |
| SS 2/5 Krzywe           | 10:00 - 12:15 |  |
| SS 3/6 Wojnasy          | II:30 - I4:00 |  |
| SS 4/7 Wieliczki        | I3:00 - I6:00 |  |
| SS IO/I3 Swietajno      | I5:45 - I8:30 |  |
| SS II/I4 Milki          | 18:15 - 20:45 |  |
| 555 I/8 Mikolajki Arena | 19:45 - 21:15 |  |
| Shakedown Baranowo      | 20:15 - 21:30 |  |

| DAY 2                 |               |  |
|-----------------------|---------------|--|
| Friday, IO Jun∈ 2022  | 09:45 - II:30 |  |
| 55 9/12 Mikolajki MAX | 09:45 - II:30 |  |



### APPENDIX 2 - MAPS

### ORLEN 78TH RALLY POLAND OVERVIEW RALLY MAP LEG I / LEG 2





### CITY OF MIKOLAJKI MAP





**37** 

#### **REFUEL ZONES**





#### ROUTE FOR SERVICE TRUCKS OVER 3,7M HEIGHT





## SPECIAL STAGE MAPS: QS – BARANOWO





#### SPECIAL STAGE MAPS: SSS I/8 - MIKOLAJKI ARENA





41

#### SPECIAL STAGE MAPS: SS 2/5 - KRZYWE





#### SPECIAL STAGE MAPS: SS 3/6 - WOJNASY





#### SPECIAL STAGE MAPS: SS 4/7 - WIELICZKI





#### SPECIAL STAGE MAPS: SS 9/I2 - MIKOLAJKI MAX





45

#### SPECIAL STAGE MAPS: SS IO/I3 - SWIETAJNO





#### SPECIAL STAGE MAPS: SS II/I4 - MILKI





#### **APPENDIX 3 - ROAD BOOKS**

#### ROAD BOOK FROM F. CHOPIN AIRPORT (WARSAW) TO HQ

| 1                                          | Distance<br>Regress. | 239,05                              | 238,35 | 237,55                 | 235,55                                                                               | 233,35         |
|--------------------------------------------|----------------