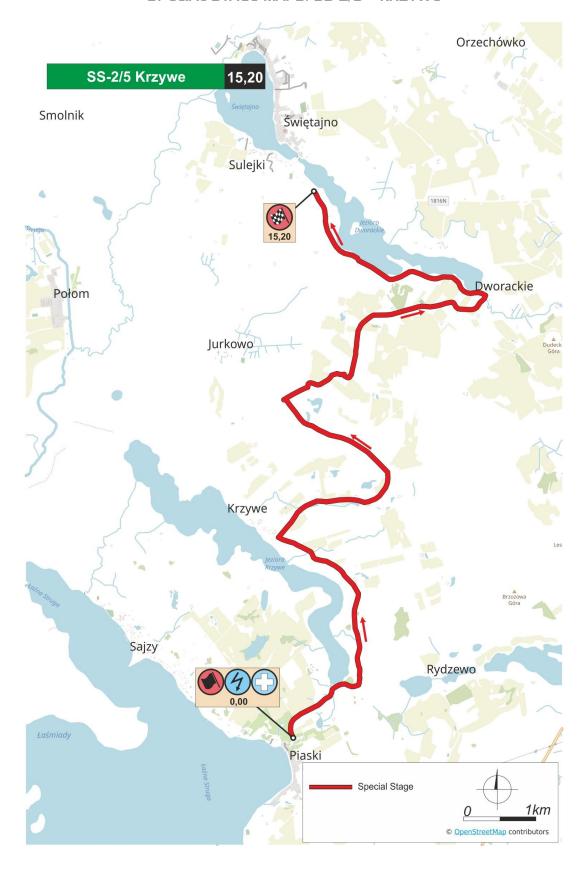

### 3.3. ROAD CLOSING TIMES

20:00

| Stage Number  | Stage Name           | Closing Time | Opening Time |  |  |  |  |
|---------------|----------------------|--------------|--------------|--|--|--|--|
|               | Friday, 10 June 2022 |              |              |  |  |  |  |
| QS            | Baranowo             | 08:30        | I7:I5        |  |  |  |  |
| Stage I       | Mikolajki Arena      | I6:00        | 22:15        |  |  |  |  |
|               | Saturday, II         | Jun∈ 2022    |              |  |  |  |  |
| Stag∈ 2 / 5   | Krzyw∈               | 07:I5        | 19:25        |  |  |  |  |
| Stag∈ 3 / 6   | Wojnasy              | O8:IO        | 19:20        |  |  |  |  |
| Stag∈ 4 / 7   | Wieliczki            | 09:00        | 20:10        |  |  |  |  |
| Stag∈ 8       | Mikolajki Arena      | I6:00        | 22:15        |  |  |  |  |
|               | Sunday, 12 Jun€ 2022 |              |              |  |  |  |  |
| Stag∈ 9 / I2  | Mikolajki MAX        | 06:20        | I6:00        |  |  |  |  |
| Stage IO / I3 | Swietajno            | 07:45        | 17:25        |  |  |  |  |
| Stage II / I4 | Milki                | 09:08        | 19:23        |  |  |  |  |