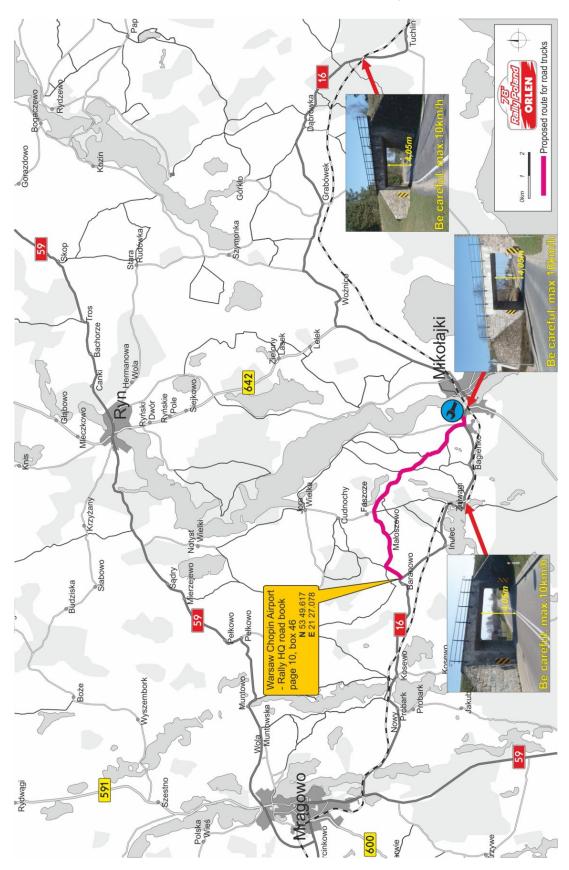

| 241,60                                     |  |

**57** 



#### ROAD BOOK FOR SERVICE TRUCKS OVER 3.7M HEIGHT









#### ROAD BOOK FROM SERVICE PARK TO REMOTE REFUEL ZONES

|              |                                   |                                           |                      | Mikol<br>Remo | Mikolajki HQ - Out     | <b>&gt; - Out</b><br>rel 3/5 - Wieliczki 99 88km | (E)                        |                      |
|--------------|-----------------------------------|-------------------------------------------|----------------------|---------------|------------------------|--------------------------------------------------|----------------------------|----------------------|
| -            | Remote Refuel 7/9 - Milki 51,67km | ORLEN                                     |                      | Remo          | te Refu                | Remote Refuel 7/9 - Milki 51,67km