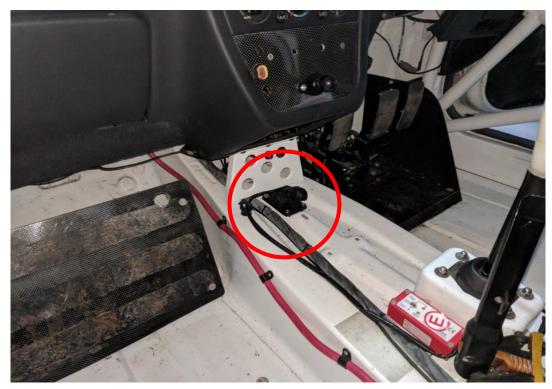

#### 11.7 Fitting of the Safety Emergency & Tracking Device (2023 FIA RR Sporting Regulations - Art. 18.2)

The Rally Tracking System will be supplied by **STATUS Awareness System (SAS)**, all competitors must arrange their rally car(s) for the mounting a SAS Safety Emergency & Tracking Device.

<u>Installations instruction can be found in appendix 7.</u> The correct mounting and functioning of the equipment will be checked at pre-event scrutineering.

At the end of the Rally SAS Company will charge to competitors all damages occurred to their devices.