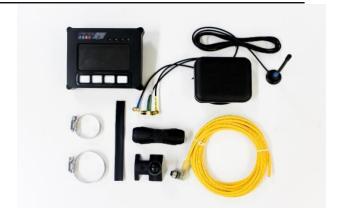

#### 11.7 Fitting of the Safety Emergency & Tracking Device (2023 FIA RR Sporting Regulations - Art. 18.2)

The Rally Tracking System will be supplied by **STATUS Awareness System (SAS)**, all competitors must arrange their rally car(s) for the mounting a SAS Safety Emergency & Tracking Device.

<u>Installations instruction can be found in appendix 7.</u> The correct mounting and functioning of the equipment will be checked at pre-event scrutineering.

At the end of the Rally SAS Company will charge to competitors all damages occurred to their devices.

The SAS Safety Emergency & Tracking Device will be distributed as per Article 3 - PROGRAMME of the present SR and will be returned in the Final Parc Fermé where the cars must be left open for this purpose.