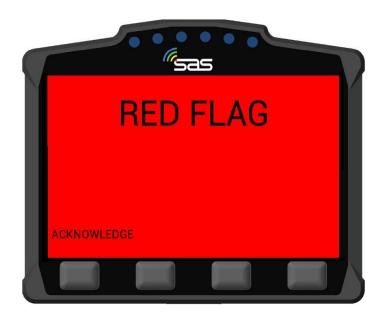

#### 12.5.3 Running of Super Special Stage Colosseo Aci roma

If the running of the SSS1 is interrupted, this will be signalled to the drivers by the red flag.

When red flightwill be shown the drivers must immediately reduce the speed, acknowledge by following the

Procedure on the tracking display and follow the instructions of marshals and /or Official.

Failure to comply with this rule will entail in a penalty at the discretion of the Stewards.

If the SSS1 will be interrupted or stopped for any reasons, Art. 52 of the 2023 FIA RR Sporting Regulations will apply.