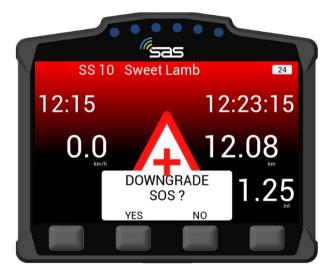

#### 11.7 Fitting of the Safety Emergency & Tracking Device (2023 FIA RR Sporting Regulations - Art. 18.2)

The Rally Tracking System will be supplied by **STATUS Awareness System (SAS)**, all competitors must arrange their rally car(s) for the mounting a SAS Safety Emergency & Tracking Device.

<u>Installations instruction can be found in appendix 7.</u> The correct mounting and functioning of the equipment will be checked at pre-event scrutineering.

At the end of the Rally SAS Company will charge to competitors all damages occurred to their devices.

The SAS Safety Emergency & Tracking Device will be distributed as per Article 3 - PROGRAMME of the present SR and will be returned in the Final Parc Fermé where the cars must be left open for this purpose.

In case of retirement the device must be returned to SAS Company in Service Park no later than 30 minutes after the publication of the final classification.