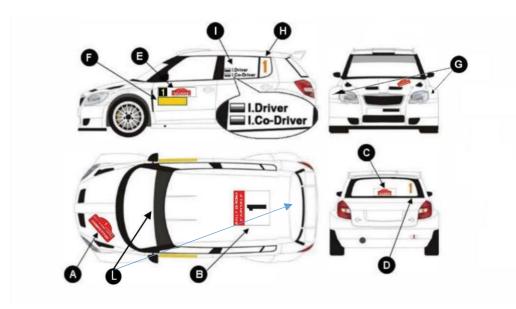

#### 6.2 The organiser's advertising

- **6.2.1** The organiser's advertising on the competing car (see the drawing in Appendix 4 to these SR) is:
  - Front rally plate: 2
  - Competition number on front doors of the car:
  - Competition number on the roof of the car:
  - Rear window panel of the car:
  - Front/Rear Windscreen Top Line (mandatory only for drivers that wishes to score points in Italian Championship.

#### All missing information will be provided in a laterbulletin

- **6.2.2** The organiser's optional advertising on the front door of the competing car (see the drawing shown in Appendix 4 to these SR) is:
  - Front left door (20 x 40cm):
  - Front right door (20 x 40cm):
  - Front fender LH and RH (20 x 12cm)

All missing information will be provided in a later bulletin

#### 6.3 Identification

Competition numbers and rally plates, according to Art. 27 of the 2023 FIA RR Sporting Regulations and Appendix 4 to these SR, will be issued by the organiser.

Numbers and plates must be affixed on the rally car before the car is brought to the pre-event scrutineering and must be visible throughout the duration of the entire rally.