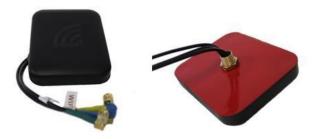

#### 11.7 Fitting of the Safety Emergency & Tracking Device (2023 FIA RR Sporting Regulations - Art. 18.2)

The Rally Tracking System will be supplied by **STATUS Awareness System (SAS)**, all competitors must arrange their rally car(s) for the mounting a SAS Safety Emergency & Tracking Device.

<u>Installations instruction can be found in appendix 7.</u> The correct mounting and functioning of the equipment will be checked at pre-event scrutineering.

At the end of the Rally SAS Company will charge to competitors all damages occurred to their devices.