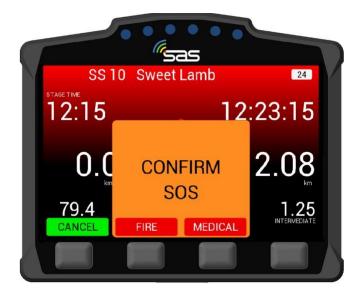

#### 11.7 Fitting of the Safety Emergency & Tracking Device (2023 FIA RR Sporting Regulations - Art. 18.2)

The Rally Tracking System will be supplied by **STATUS Awareness System (SAS)**, all competitors must arrange their rally car(s) for the mounting a SAS Safety Emergency & Tracking Device.

<u>Installations instruction can be found in appendix 7.</u> The correct mounting and functioning of the equipment will be checked at pre-event scrutineering.

At the end of the Rally SAS Company will charge to competitors all damages occurred to their devices.

The SAS Safety Emergency & Tracking Device will be distributed as per Article 3 - PROGRAMME of the present SR and will be returned in the Final Parc Fermé where the cars must be left open for this purpose.

In case of retirement the device must be returned to SAS Company in Service Park no later than 30 minutes after the publication of the final classification.