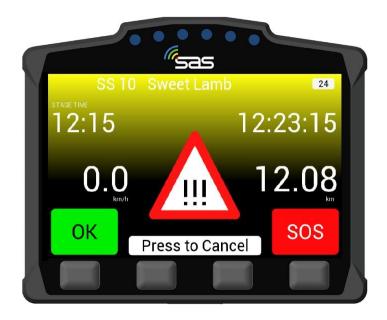

#### 11.7 Fitting of the Safety Emergency & Tracking Device (2023 FIA RR Sporting Regulations - Art. 18.2)

The Rally Tracking System will be supplied by **STATUS Awareness System (SAS)**, all competitors must arrange their rally car(s) for the mounting a SAS Safety Emergency & Tracking Device.

<u>Installations instruction can be found in appendix 7.</u> The correct mounting and functioning of the equipment will be checked at pre-event scrutineering.

At the end of the Rally SAS Company will charge to competitors all damages occurred to their devices.

The SAS Safety Emergency & Tracking Device will be distributed as per Article 3 - PROGRAMME of the present SR and will be returned in the Final Parc Fermé where the cars must be left open for this purpose.

In case of retirement the device must be returned to SAS Company in Service Park no later than 30 minutes after the publication of the final classification.