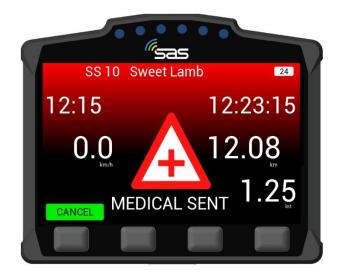

#### 11.7 Fitting of the Safety Emergency & Tracking Device (2023 FIA RR Sporting Regulations - Art. 18.2)

The Rally Tracking System will be supplied by **STATUS Awareness System (SAS)**, all competitors must arrange their rally car(s) for the mounting a SAS Safety Emergency & Tracking Device.

<u>Installations instruction can be found in appendix 7.</u> The correct mounting and functioning of the equipment will be checked at pre-event scrutineering.

At the end of the Rally SAS Company will charge to competitors all damages occurred to their devices.

The SAS Safety Emergency & Tracking Device will be distributed as per Article 3 - PROGRAMME of the present SR and will be returned in the Final Parc Fermé where the cars must be left open for this purpose.

In case of retirement the device must be returned to SAS Company in Service Park no later than 30 minutes after the publication of the final classification.