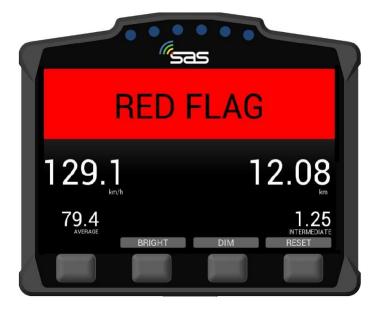

#### 12.5.3 Running of Super Special Stage Colosseo Aci roma

If the running of the SSS1 is interrupted, this will be signalled to the drivers by the red flag.

When red flightwill be shown the drivers must immediately reduce the speed, acknowledge by following the

Procedure on the tracking display and follow the instructions of marshals and /or Official.

Failure to comply with this rule will entail in a penalty at the discretion of the Stewards.

If the SSS1 will be interrupted or stopped for any reasons, Art. 52 of the 2023 FIA RR Sporting Regulations will apply.