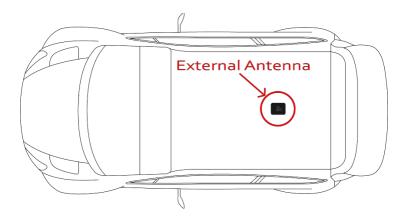

#### 11.7 Fitting of the Safety Emergency & Tracking Device (2023 FIA RR Sporting Regulations - Art. 18.2)

The Rally Tracking System will be supplied by **STATUS Awareness System (SAS)**, all competitors must arrange their rally car(s) for the mounting a SAS Safety Emergency & Tracking Device.

<u>Installations instruction can be found in appendix 7.</u> The correct mounting and functioning of the equipment will be checked at pre-event scrutineering.

At the end of the Rally SAS Company will charge to competitors all damages occurred to their devices.