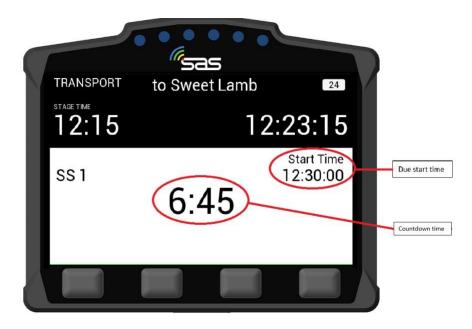

#### 11.7 Fitting of the Safety Emergency & Tracking Device (2023 FIA RR Sporting Regulations - Art. 18.2)

The Rally Tracking System will be supplied by **STATUS Awareness System (SAS)**, all competitors must arrange their rally car(s) for the mounting a SAS Safety Emergency & Tracking Device.

<u>Installations instruction can be found in appendix 7.</u> The correct mounting and functioning of the equipment will be checked at pre-event scrutineering.

At the end of the Rally SAS Company will charge to competitors all damages occurred to their devices.