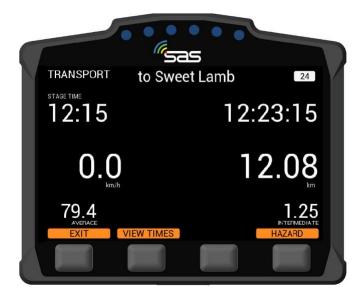

#### 11.7 Fitting of the Safety Emergency & Tracking Device (2023 FIA RR Sporting Regulations - Art. 18.2)

The Rally Tracking System will be supplied by **STATUS Awareness System (SAS)**, all competitors must arrange their rally car(s) for the mounting a SAS Safety Emergency & Tracking Device.

<u>Installations instruction can be found in appendix 7.</u> The correct mounting and functioning of the equipment will be checked at pre-event scrutineering.

At the end of the Rally SAS Company will charge to competitors all damages occurred to their devices.

The SAS Safety Emergency & Tracking Device will be distributed as per Article 3 - PROGRAMME of the present SR and will be returned in the Final Parc Fermé where the cars must be left open for this purpose.