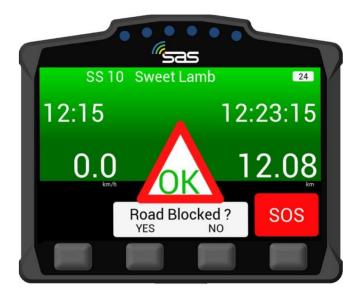

#### 11.7 Fitting of the Safety Emergency & Tracking Device (2023 FIA RR Sporting Regulations - Art. 18.2)

The Rally Tracking System will be supplied by **STATUS Awareness System (SAS)**, all competitors must arrange their rally car(s) for the mounting a SAS Safety Emergency & Tracking Device.

<u>Installations instruction can be found in appendix 7.</u> The correct mounting and functioning of the equipment will be checked at pre-event scrutineering.

At the end of the Rally SAS Company will charge to competitors all damages occurred to their devices.

The SAS Safety Emergency & Tracking Device will be distributed as per Article 3 - PROGRAMME of the present SR and will be returned in the Final Parc Fermé where the cars must be left open for this purpose.

In case of retirement the device must be returned to SAS Company in Service Park no later than 30 minutes after the publication of the final classification.