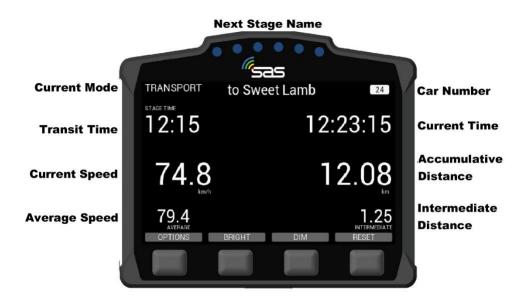

#### 11.7 Fitting of the Safety Emergency & Tracking Device (2023 FIA RR Sporting Regulations - Art. 18.2)

The Rally Tracking System will be supplied by **STATUS Awareness System (SAS)**, all competitors must arrange their rally car(s) for the mounting a SAS Safety Emergency & Tracking Device.

<u>Installations instruction can be found in appendix 7.</u> The correct mounting and functioning of the equipment will be checked at pre-event scrutineering.

At the end of the Rally SAS Company will charge to competitors all damages occurred to their devices.