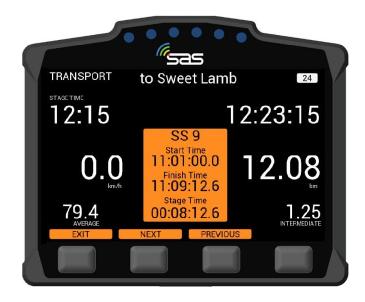

#### 11.7 Fitting of the Safety Emergency & Tracking Device (2023 FIA RR Sporting Regulations - Art. 18.2)

The Rally Tracking System will be supplied by **STATUS Awareness System (SAS)**, all competitors must arrange their rally car(s) for the mounting a SAS Safety Emergency & Tracking Device.

<u>Installations instruction can be found in appendix 7.</u> The correct mounting and functioning of the equipment will be checked at pre-event scrutineering.

At the end of the Rally SAS Company will charge to competitors all damages occurred to their devices.

The SAS Safety Emergency & Tracking Device will be distributed as per Article 3 - PROGRAMME of the present SR and will be returned in the Final Parc Fermé where the cars must be left open for this purpose.