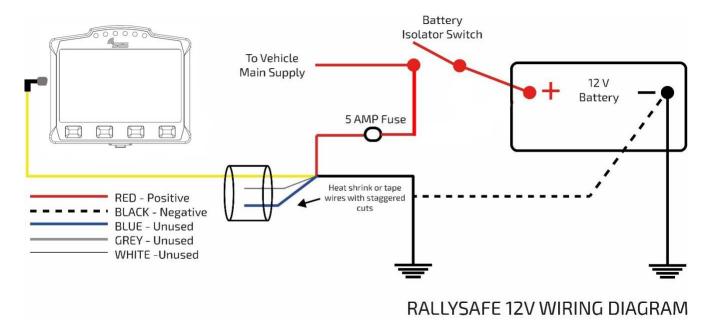

#### 11.7 Fitting of the Safety Emergency & Tracking Device (2023 FIA RR Sporting Regulations - Art. 18.2)

The Rally Tracking System will be supplied by **STATUS Awareness System (SAS)**, all competitors must arrange their rally car(s) for the mounting a SAS Safety Emergency & Tracking Device.

<u>Installations instruction can be found in appendix 7.</u> The correct mounting and functioning of the equipment will be checked at pre-event scrutineering.

At the end of the Rally SAS Company will charge to competitors all damages occurred to their devices.

The SAS Safety Emergency & Tracking Device will be distributed as per Article 3 - PROGRAMME of the present SR and will be returned in the Final Parc Fermé where the cars must be left open for this purpose.

In case of retirement the device must be returned to SAS Company in Service Park no later than 30 minutes after the publication of the final classification.