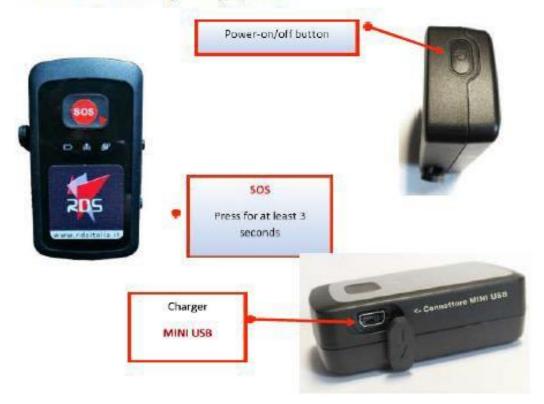

#### 11.7 Fitting of the Safety Emergency & Tracking Device (2023 FIA RR Sporting Regulations - Art. 18.2)

The Rally Tracking System will be supplied by **STATUS Awareness System (SAS)**, all competitors must arrange their rally car(s) for the mounting a SAS Safety Emergency & Tracking Device.

<u>Installations instruction can be found in appendix 7.</u> The correct mounting and functioning of the equipment will be checked at pre-event scrutineering.

At the end of the Rally SAS Company will charge to competitors all damages occurred to their devices.

The SAS Safety Emergency & Tracking Device will be distributed as per Article 3 - PROGRAMME of the present SR and will be returned in the Final Parc Fermé where the cars must be left open for this purpose.

In case of retirement the device must be returned to SAS Company in Service Park no later than 30 minutes after the publication of the final classification.