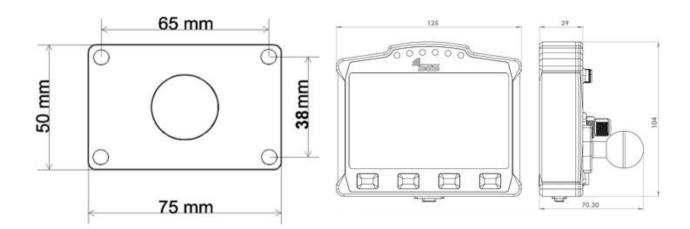

#### 11.7 Fitting of the Safety Emergency & Tracking Device (2023 FIA RR Sporting Regulations - Art. 18.2)

The Rally Tracking System will be supplied by **STATUS Awareness System (SAS)**, all competitors must arrange their rally car(s) for the mounting a SAS Safety Emergency & Tracking Device.

<u>Installations instruction can be found in appendix 7.</u> The correct mounting and functioning of the equipment will be checked at pre-event scrutineering.

At the end of the Rally SAS Company will charge to competitors all damages occurred to their devices.