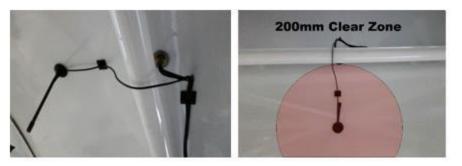

#### 11.7 Fitting of the Safety Emergency & Tracking Device (2023 FIA RR Sporting Regulations - Art. 18.2)

The Rally Tracking System will be supplied by **STATUS Awareness System (SAS)**, all competitors must arrange their rally car(s) for the mounting a SAS Safety Emergency & Tracking Device.

<u>Installations instruction can be found in appendix 7.</u> The correct mounting and functioning of the equipment will be checked at pre-event scrutineering.

At the end of the Rally SAS Company will charge to competitors all damages occurred to their devices.