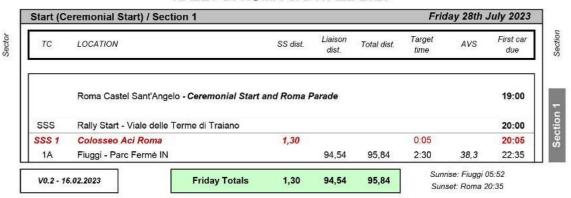

#### 12.5 Super Spcial Stage (SSS1) Colosseo Aci Roma Procedure

#### 12.5.1 Super Special Stage (SSS1 Colosseo )Aci Roma Description

SSS1 Colosseo Aci roma will consist in:

- a start section of 0,07 Km
- a section of 0,6 km to be run twice 1,20 Km
- an arrival section of 0,03 km

The whole stage consists in 1,30 km

Itinerary of SSS1 Colosseo is described on the Road Book and map.

SSS1 Colosseo Aci Roma will be run under Super special Stage regulations and will count towards final results.

One car at the time will start the stage.

All cars will take the start at the minimum interval of 1 minute.

Crew will follow the route of the stage and are reminder to respect the marshal's instructions.

After SSS1 Colossseo Aci Roma drivers should drive their cars back to Fiuggi TCSSS1A (overnight parc ferme'), following the Road Book.

SSS1 Colosseo Aci Roma will be counts as CIAR Power Stage.