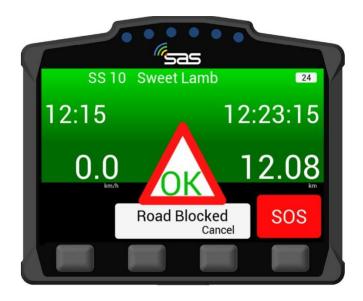

#### 11.7 Fitting of the Safety Emergency & Tracking Device (2023 FIA RR Sporting Regulations - Art. 18.2)

The Rally Tracking System will be supplied by **STATUS Awareness System (SAS)**, all competitors must arrange their rally car(s) for the mounting a SAS Safety Emergency & Tracking Device.

<u>Installations instruction can be found in appendix 7.</u> The correct mounting and functioning of the equipment will be checked at pre-event scrutineering.

At the end of the Rally SAS Company will charge to competitors all damages occurred to their devices.

The SAS Safety Emergency & Tracking Device will be distributed as per Article 3 - PROGRAMME of the present SR and will be returned in the Final Parc Fermé where the cars must be left open for this purpose.

In case of retirement the device must be returned to SAS Company in Service Park no later than 30 minutes after the publication of the final classification.