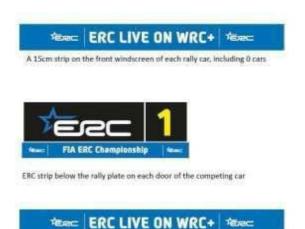

#### 6.2 The organiser's advertising

- **6.2.1** The organiser's advertising on the competing car (see the drawing in Appendix 4 to these SR) is:
  - Front rally plate: 2
  - Competition number on front doors of the car:
  - Competition number on the roof of the car:
  - Rear window panel of the car:
  - Front/Rear Windscreen Top Line (mandatory only for drivers that wishes to score points in Italian Championship.

#### All missing information will be provided in a laterbulletin

- **6.2.2** The organiser's optional advertising on the front door of the competing car (see the drawing shown in Appendix 4 to these SR) is:
  - Front left door (20 x 40cm):
  - Front right door (20 x 40cm):
  - Front fender LH and RH (20 x 12cm)