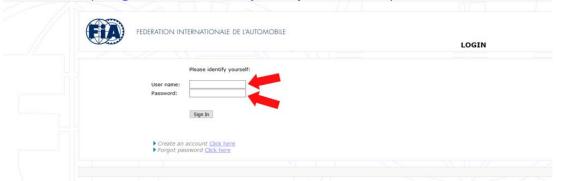

2) When your account is made, you should log in to the FIA system (log in details you will receive by e-mail)

• On address <a href="http://registrations.fia.com/rally">http://registrations.fia.com/rally</a> insert your name and password

FEDERATION INTERNATIONALE DE L'AUTOMOBILE

LOGIN

Please identify yourself:

User name:
Password:

Sign In

2) When your account is made, you should log in to the FIA system (log in details you will receive by e-mail)

• On address <a href="http://registrations.fia.com/rally">http://registrations.fia.com/rally</a> insert your name and password

3) For entering as non-registered crew click to button "European Non-priority Driver Rally Reg."