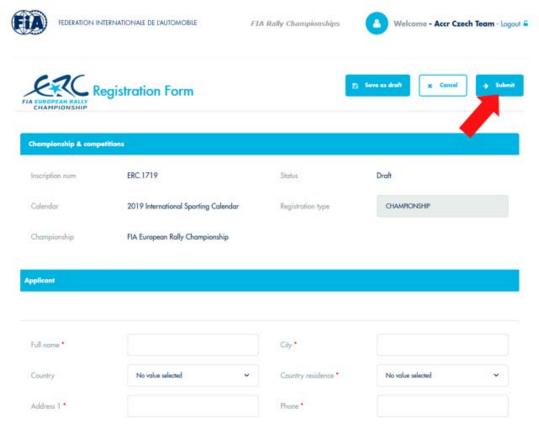

4) After filling whole registration to the championship (only competitor is filled from crew details) and clicking to button "Submit". After that status is "Submitted"

5) When the registration is approved by FIA, status will change from "Submitted" to "Completed" and you will see possibilities to entering all available ERC rounds

www.CzechRally.com

6) By clicking to "Enter" at Barum Czech Rally Zlín you will go inside the entry form of registered driver. Fill all the necessary details and click to "Submit". That will send the entry form to FIA system.