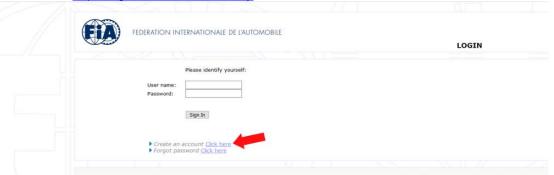

### A) In international field as ERC registered crew

- 1) If you dont have registration, make the registration of the applicant at the FIA portal
  - On address <a href="http://registrations.fia.com/rally">http://registrations.fia.com/rally</a> click to "Create an account"

### B) In international field as non-registered crew

1) If you dont have registration, make the registration of the applicant at the FIA portal

On address <a href="http://registrations.fia.com/rally">http://registrations.fia.com/rally</a> click to "Create an account"