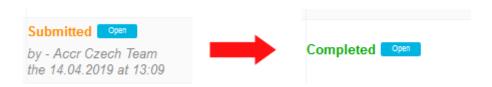

4) After filling whole registration to the championship (only competitor is filled from crew details) and clicking to button "Submit". After that status is "Submitted"

5) When the registration is approved by FIA, status will change from "Submitted" to "Completed" and you will see possibilities to entering all available ERC rounds