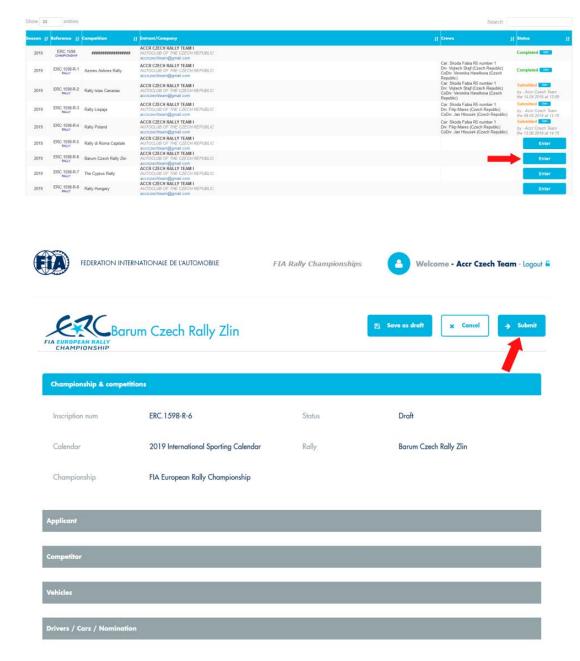

3) Registration to championships ERC1 (Rally2, R4, RGT, N), ERC3 (Rally3) or ERC4 (Rally4, Rally5, R3, R2, R1) by clicking to icon "New Championship Reg." and then to appropriate category.

www.CzechRally.com

4) After filling whole registration to the championship (only competitor is filled from crew details) and clicking to button "Submit". After that status is "Submitted"

5) When the registration is approved by FIA, status will change from "Submitted" to "Completed" and you will see possibilities to entering all available ERC rounds

www.CzechRally.com

6) By clicking to "Enter" at Barum Czech Rally Zlín you will go inside the entry form of registered driver. Fill all the necessary details and click to "Submit". That will send the entry form to FIA system.