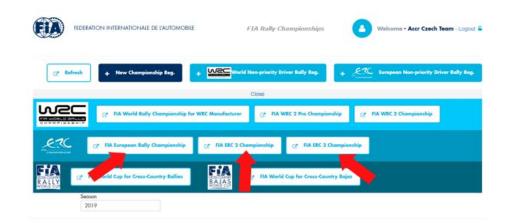

3) Registration to championships ERC1 (Rally2, R4, RGT, N), ERC3 (Rally3) or ERC4 (Rally4, Rally5, R3, R2, R1) by clicking to icon "New Championship Reg." and then to appropriate category.

www.CzechRally.com