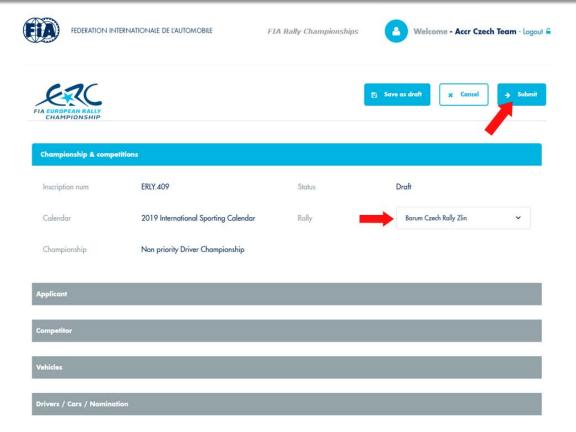

• On address <a href="http://registrations.fia.com/rally">http://registrations.fia.com/rally</a> insert your name and password

3) For entering as non-registered crew click to button "European Non-priority Driver Rally Reg."

4) After choosing Barum Czech Rally Zlín as event fill all the necessary details and click to "Submit". That will send the entry form to FIA system.

www.CzechRally.com

5) On website Barum Czech Rally Zlín open the entry form through link to information system of Autoclub of the Czech Republic and fill it. Each crew must fill this entry form (also if they have sent entry through FIA system).