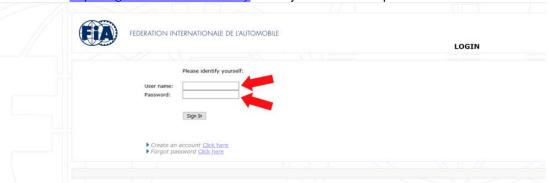

2) When your account is made, you should log in to the FIA system (log in details you will receive by e-mail)

• On address <a href="http://registrations.fia.com/rally">http://registrations.fia.com/rally</a> insert your name and password

FEDERATION INTERNATIONALE DE L'AUTOMOBILE

LOGIN

Please identify yourself:

User name:
Password:

Sign In

2) When your account is made, you should log in to the FIA system (log in details you will receive by e-mail)

• On address <a href="http://registrations.fia.com/rally">http://registrations.fia.com/rally</a> insert your name and password

3) For entering as non-registered crew click to button "European Non-priority Driver Rally Reg."