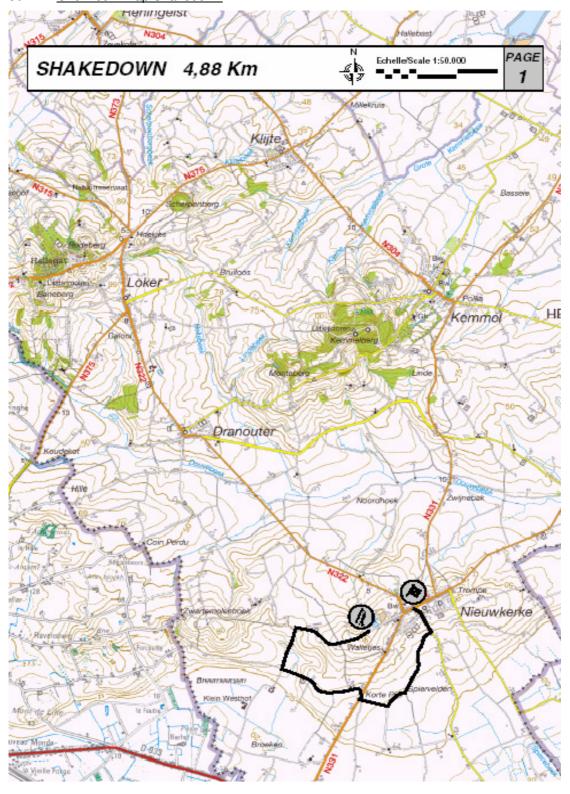

## 12. Shakedown

#### 12.1. General information

Shakedown for cars entered in the rally will be organised, on a road portion representative of the characteristics of the roads on which the rally is run. Competitors are free to drive the shakedown

Day: Thursday 21th June

Timetable: from 19.00 hrs to 23.00 hrs

Fees: included in entry fee

Location: Near village NIEUWKERKE.

Stage Distance: 4,88 km

#### 12.2. Road book

See appendix in the Rally Guide 2