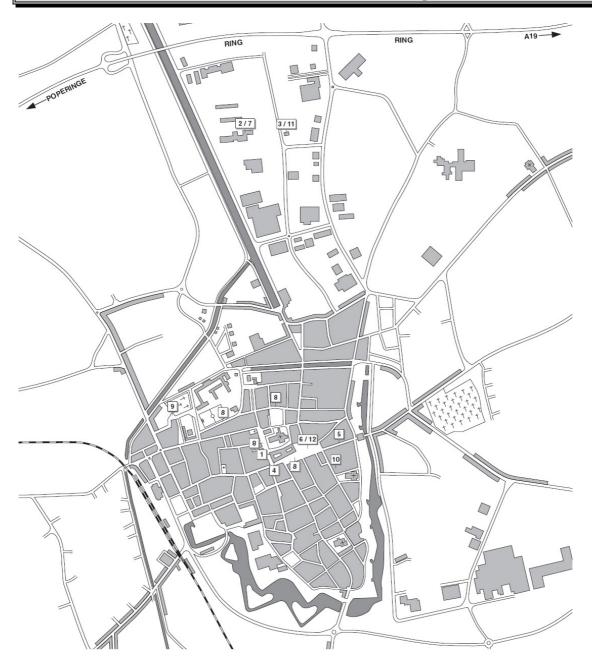

# 4 Locations in Ypres

- 1 Rally HQ
- 2 Administrative checks & Scrutineering
- 3 Marking & Sealing
- 4 Official Notice Board
- 5 Start park

- 6 Start and finish ramp
- 7 Parc Ferme
- 8 Service Park
- 9 Refuelling zone
- 10 Press Room

- 11 Final checks
- 12 Prize giving
- 13 Fenix