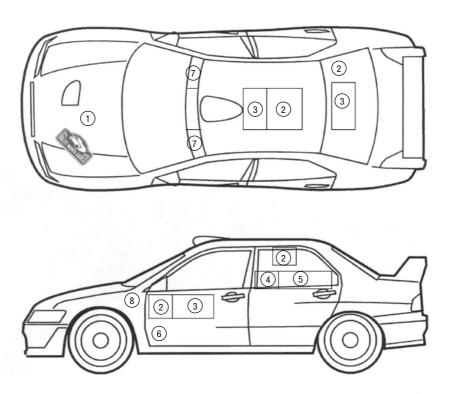

5.2. The Organiser provides each crew with the rally plates and the competition numbers as stipulated in art. 9.2. of the FIA World Rally Championship Regulations.

Competitors must be presented at scrutineering after the Rally plates, the competition numbers panels, and the optional advertising be affixed on the car (see Appendix 4). Vehicles not complying with this rule will not be scrutineered.