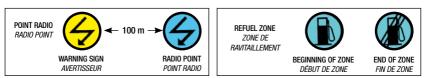

#### 7.1. Priority Drivers

The use of FIA fuel is obligatory for all priority drivers as in WRC Regulations Art. 25. Refuel points will be notified in the road-book.

#### 7.2. Non priority drivers

The use of FIA fuel or commercially available pump fuel dispensed from pumps at designated filling stations mentioned in the road-book is permitted.