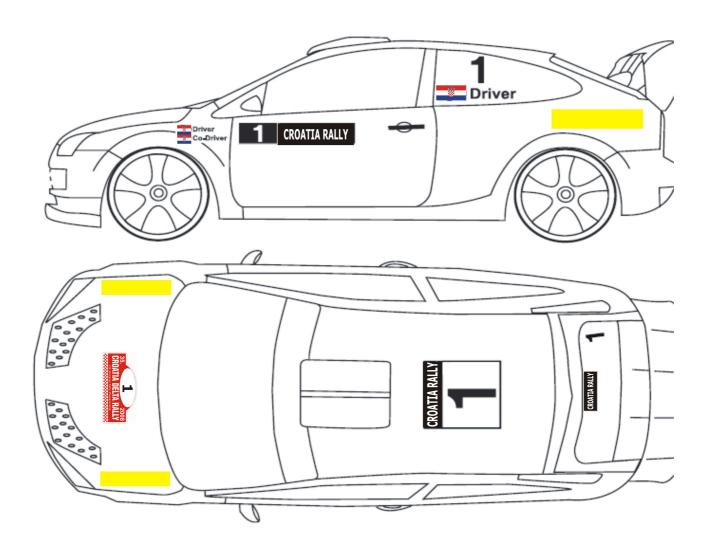

#### 5. ADVERTISING and IDENTIFICATION

- **5.1** All advertising must comply with the Croatian Law. The advertising of tobacco products and alcoholic beverages is forbidden in Croatia.
- 5.2 Organizers` compulsory advertising will be placed on the door numbers and the rally plates. Organizers` optional advertising will be placed as shown in the Appendix 4.
- **5.3** Details concerning all Rally advertising will be published in a bulletin.

# 5.5 Competition Numbers

Competition numbers supplied by the Organisers must appear on the car, according to Appendix 4, during the entire rally. If it is ascertained at any time during the rally that any competition number is missing, this will be reported to the Stewards, who may impose a penalty as per Arts 152 and 153 of the Code.

# 5.6 Rally Plates

Rally plates must be affixed as shown in Appendix 4 of these regulations for the entire duration of the Rally. The front plate must under no circumstances cover, even partially, the car's registration number plate. Such an infringement will be reported to the Stewards, who may impose a penalty as per Arts 152 and 153 of the Code.