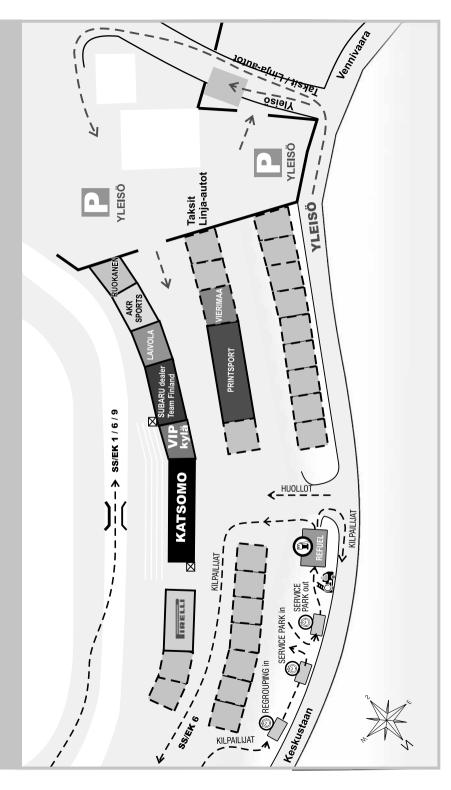

#### Service area

There will only be one service area, located at the Mäntyvaara Trotting-track (Ravirata), Rovaniemi.

The service is allowed only on the service area.

#### Access times for service vehicles

The service area the Mäntyvaara Trotting-track will be open at Thu 22.1.2009 at 8.00.

Two service vehicles per competing car starting the rally may provide service throughout the rally. These vehicles must be clearly identified by means of "Service" plates issued by the Organisers (service plate for front and number stickers to the windscreen).

#### START OF THE RALLY

Place: Lordi Square, Rovaniemi Time: Fri 23.1.2009 at 12.00

#### LOCATIONS AND TIMES OF THE START AND FINISH OF THE VARIOUS LEGS

Leg 1 Start: Fri 23.1.2009 at 12.00 at Lordi Square, Rovaniemi City Centre

Finish: Fri 23.1.2009 at 20.53 at Sampo Shopping Center

Leg 2 Start: Sat 24.1.2009 at 07.00 at Sampo Shopping Center (Parc Fermé)