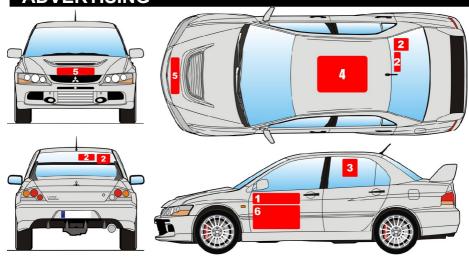

## 5 – ADVERTISING AND IDENTIFICATION

Competition Numbers, Rally Plates and Optional Advertising must be affixed on the car prior to Shakedown in the positions shown in Appendix 4.

## 5.1 Advertising

```
5.1.1 Compulsory
```

```
"SATA" – plates (1), (2), (4) e (5)
"Azores" – plates (2), (4), (5) and (6)
IRC – plates (A1) (A2) (A3) (A4)
```

## 5.1.2 **Optional**

```
"Transinsular" – plate (6)
"Marques" – plate (6)
"BP" – plates (2), (4), (5) and (6)
"TMN" – plate (6)
"MEO" – plate (6)
```