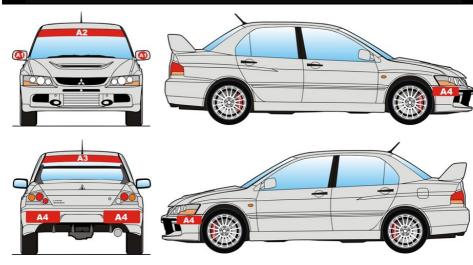

## 5 – ADVERTISING AND IDENTIFICATION

Competition Numbers, Rally Plates and Optional Advertising must be affixed on the car prior to Shakedown in the positions shown in Appendix 4.

## 5.1 Advertising

```
5.1.1 Compulsory
```

```
"SATA" – plates (1), (2), (4) e (5)
"Azores" – plates (2), (4), (5) and (6)
IRC – plates (A1) (A2) (A3) (A4)
```