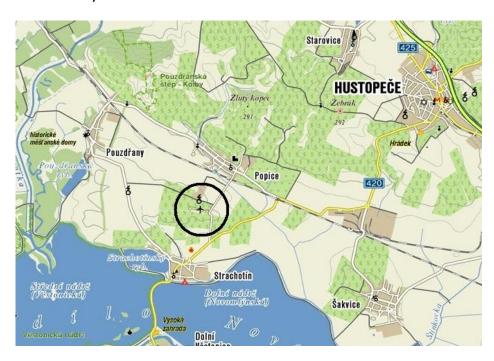

s

Place: Strachotín - airport

Opening: Thursday 10.06.2010– 16:00 Finishing: Saturday 12.06.2009 – 21:00

- 9.1 In the course of attendance check and take over of the itinerary, a place with the area of  $100 \text{ m}^2$  in the service zone will be assigned to the crew. The crew is responsible for all the waste developed during the rally to be removed from the place. Large volume containers will be placed to the Sp for this purpose.
- 9.2 At the moment of the place assignment, the crew will pay a bail security for payment of the place cleaning in the sum of CZK 1.000,--. The bail security is refundable after cleaning of the place and its hand over to SP managers, based on presentation of the "Confirmation on hand over of the service place to the SP manager " at the rally directorate.







## 10. Testing SS

There will not be organised any testing SS.

#### 11. Start

Friday 11.06.2010

Place: Hustopeče, Dukelské náměstí

Time: 16:30

There will not be established UP before the start of the rally. The access to the start of the rally will be marked in the itinerary. The crews will arrive to the pre-start area at least 10 minutes before their start times.

#### 12. Pole

Saturday 12.06.2010

Place: Hustopeče, Dukelské náměstí

Time: 16:00











#### 13. General Information

South Moravian Region

Area: 7196,5 km<sup>2</sup> (4<sup>th</sup> position in the CR)

Number of inhabitants: approx 1,130.000 of inhabitants (3<sup>rd</sup> position in the CR, approx. 11 % of

the country inhabitants)

Settlement density: approx.

157 inhabitants/km<sup>2</sup>

**Number of m