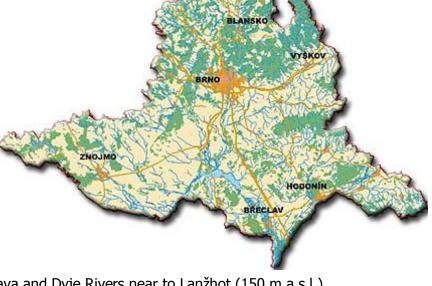

## 4. Maps

## 4.1 South Moravian Region

#### 13. General Information

South Moravian Region

Area: 7196,5 km<sup>2</sup> (4<sup>th</sup> position in the CR)

Number of inhabitants: approx 1,130.000 of inhabitants (3<sup>rd</sup> position in the CR, approx. 11 % of

the country inhabitants)

Settlement density: approx.

157 inhabitants/km<sup>2</sup>

**Number of municipalities:** 

673

Number of towns: 47 +

statutory town Brno

**Districts:** 7 (Blansko, Brnotown, Brno-country, Břeclav, Hodonín, Vyškov, Znojmo) **Statutory towns:** Brno (approx. 370.000 inhabitants)

Number of municipalities with extended scope of

activity: 21

Number of municipalities

with authorised

municipality office: 34 Highest peak: Čupec (819 m

n. m.)

Lowest point: junction of Morava and Dyje Rivers near to Lanžhot (150 m a.s.l.)