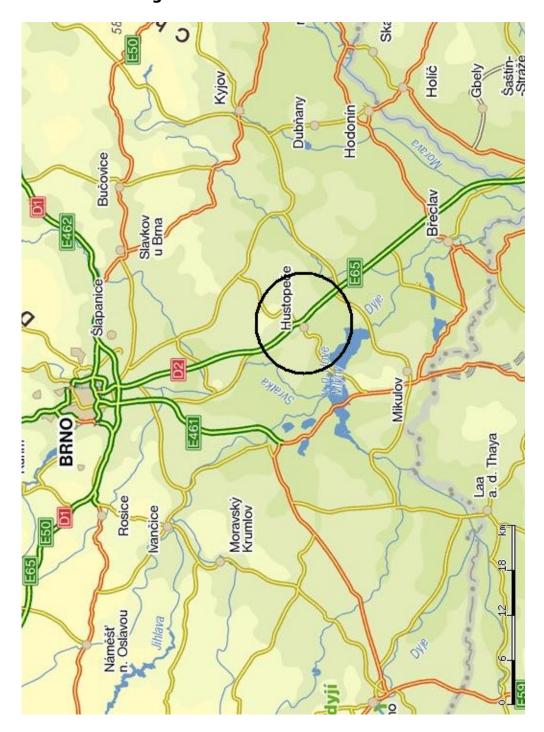

## 4. Maps

## 4.2 Hustopeče Region

The centre of the region is the town of **Hustopeče** (www.hustopece-city.cz). The cadastre of the town belongs to the oldest inhabited areas of South Moravia. The first written records date back to the first half of the 13<sup>th</sup> century, when Vilém of Hustopeče was the owner of the town. As from the beginning of the 14<sup>th</sup> century and up to the end of the 16<sup>th</sup> century, the town belonged to the monastery Králové (Aula Regia) in Old Brno. The year 1572 was a significant milestone, when Hustopeče became a town. Since 1848, Hustopeče belonged to the Lichtenstein family and then the town became a centre of political and court district.