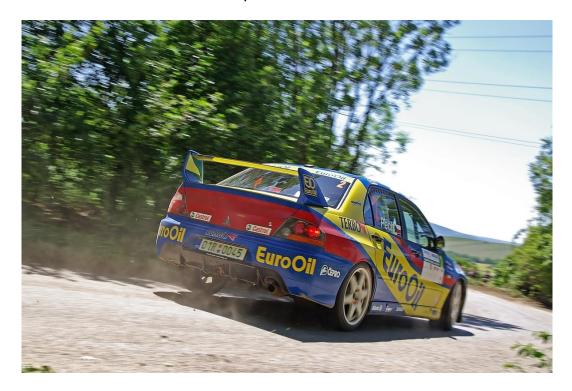

#### 15. History of the Rally

VIth AGROTEC rally Hustopeče will be held on 11 and 12 June 2010 as the fourth part of the European Cup of FIA – region CENTRAL (coef. 5) and fourth part of Mediasport of the International Championship of the Czech Republic.

5<sup>th</sup> year of the rally called AGROTEC MOGUL rally Hustopeče **2009** was held on 12 and 13 June 2009. It was the fourth event of the Mediasport MMCR in rally and it was also included into the European Cup FIA – region CENTRAL (coef. 5). The centre of Day 1 were the premises of BVV, where there were held the checks, the festive start and the first speed trial. The following eight speed tests were held in the region of Hustopeče. The whole Day 1 was affected by extremely inclement weather – the whole area was hit by a windstorm, strong storms and strong rains.