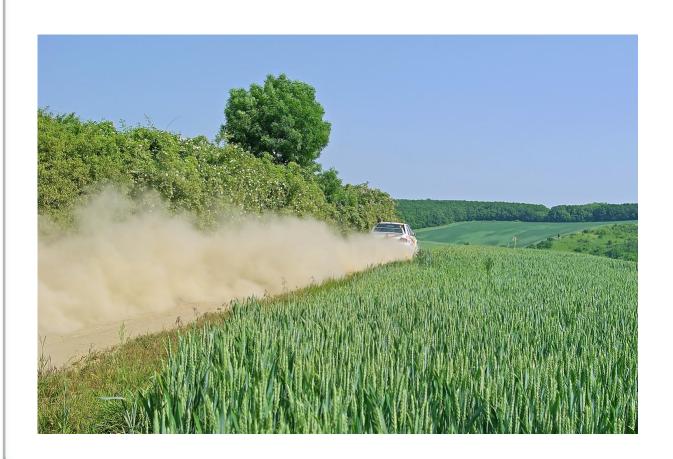

After assessment of information from the previous year it was decided to return to the model of previous years, even though with some modifications. The rally will be held on 11 and 12 June 2010. The directorate of the rally will be in the premises of the company AGROTEC a.s. in Hustopeče again. A significant change is the transfer of the service premises to the airport in Strachotín. Another important change for the course of the rally is its earlier start and consequent reduction of the number of night speed trials and earlier finishing of the first day.

On Friday morning, formal and technical checks will be held in the premises of AGROTEC a.s. Hustopeče, the rally will start in Hustopeče main square in the afternoon. The first section includes four speed trials – the crews will pass them in daylight. The second section contains the same tests but at night. The pole of the first stage is in the service premises area. The Saturday program contains other three speed trials included in the third and fourth section – the crews will pass each of them twice.