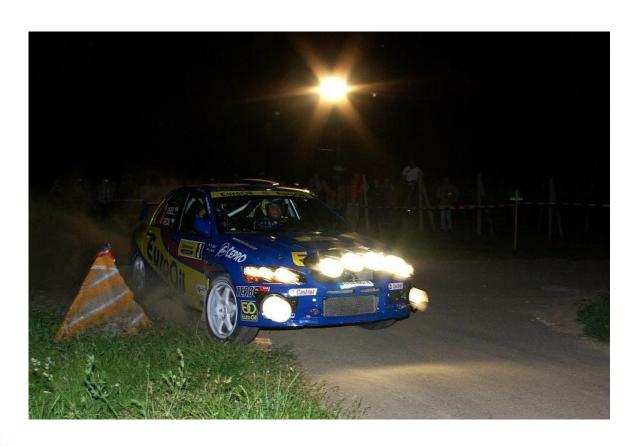

#### 15. History of the Rally

VIth AGROTEC rally Hustopeče will be held on 11 and 12 June 2010 as the fourth part of the European Cup of FIA – region CENTRAL (coef. 5) and fourth part of Mediasport of the International Championship of the Czech Republic.

In **2007**, the competition moved one step above and under the name Agrotec Iveco rally Hustopeče it became a part of the Championship of the Czech republic in rally, i.e. the medium of three championships. Just before the rally, the organisers from Agrotec autoclub were addressed by one of foreigner organisers stating that he would like to organise – simultaneously with this rally and on the same route – one of the events of the European Cup. Unfortunately, the negotiations did not get to an end, but there appeared an idea of a rally included in that cup directly in Hustopeče. That is why it was requested for a FIA observer to be delegated and to make an assessment of possible inclusion to the European Cup FIA – region CENTRAL. On Friday, 20 April, 75 crews set out to the route of the first speed trial and they continued up to dark. The whole first part run at dark became another tradition of the rally in Hustopeče. On Saturday, 21 April, after passing 273,78 km with 125,3 km of speed trials divided into 10 parts, 40 crews reached the pole in Hustopeče square. The winners were Leoš Flídr – Bohumil Ehl with their vehicle Škoda Octavia WRC.