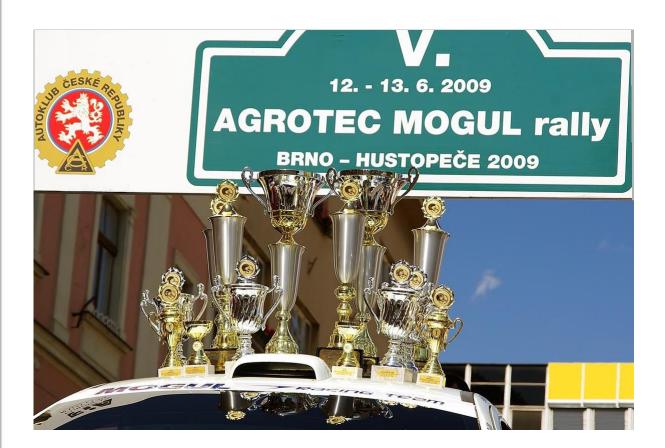

5<sup>th</sup> year of the rally called AGROTEC MOGUL rally Hustopeče **2009** was held on 12 and 13 June 2009. It was the fourth event of the Mediasport MMCR in rally and it was also included into the European Cup FIA – region CENTRAL (coef. 5). The centre of Day 1 were the premises of BVV, where there were held the checks, the festive start and the first speed trial. The following eight speed tests were held in the region of Hustopeče. The whole Day 1 was affected by extremely inclement weather – the whole area was hit by a windstorm, strong storms and strong rains.

43 of the total number of started 54 crews reached the pole of Day 1. On day 1, Roman Kresta won 4 speed trials, Pavel Valoušek won two speed trials and Václav Pech and Roman Odložilík won one speed trial each.

The elite eight order before the night break was as follows:

| 1. Roman Kresta – Petr Gross        | Peugeot 207 S2000        |          |
|-------------------------------------|--------------------------|----------|
| 2. Václav Pech – Petr Uhel          | Mitsubishi Lancer EVO IX | - 0:21,5 |
| 3. Jaroslav Orsák – Karel Vajík     | Mitsubishi Lancer EVO IX | - 0:40,8 |
| 4. Pavel Valoušek – Zdeněk Hrůza    | Mitsubishi Lancer EVO IX | - 0:50,9 |
| 5. Roman Odložilík – Martin Tureček | Peugeot 207 S2000        | - 1:25,1 |
| 6. Jaromír Tarabus – Daniel Trukát  | Fiat Grande Punto S2000  | - 1:52,6 |
| 7. Vojtěch Štajf – Michal Ernst     | Subaru Impreza Sti       | - 2:08,0 |
| 8. Petr Hozák – Vít Houšť           | Mitsubishi Lancer EVO IX | - 2:18,0 |

On day 2, other eight sped trials were prepared for the crews, all of them in the surroundings of Hustopeče. Jaroslav Orsák (SS 10 - crash), Roman Odložilík (SS 12 -

injured wheel), Petr Hozák (after SS 13 – withdrawal) and Jaromír Tarabus (SS 14 – crash) gradually left the top 8. The course of Day 2 clearl indicated victory of the crew that proved the most stable performance also on Day 1 - Roman Kresta and Petr Gross, who won 7 SS, Václav Pech and Petr Uhl also won one SS.

#### 32 crews reached the pole.

#### Complete results of V. AGROTEC MOGUL rally 2009:

| <ol> <li>Roman Kresta – Petr Gross</li> </ol> | Peugeot 207 S2000        |          |
|-----------------------------------------------|--------------------------|----------|
| 2. Václav Pech – Petr Uhel                    | Mitsubishi Lancer EVO IX | - 0:21,5 |
| 3. Pavel Valoušek – Zdeněk Hrůza              | Mitsubishi Lancer EVO IX | - 2:12,8 |
| 4. Vojtěch Štajf – Michal Ernst               | Subaru Impreza Sti       | - 3:49,0 |
| 5. Karel Trojan – Marcela Dolečková           | Mitsubishi Lancer EVO IX | - 3:57,1 |
| 6. Václav Araim – Julius Gál                  | Mitsubishi Lancer EVO IX | - 4:28,5 |
| 7. Jan Jelínek – Miroslav Kotěna              | Mitsubishi Lancer EVO IX | - 4:30,4 |
| 8. Vladimír Barvík – Josef Bartončík          | Mitsubishi Lancer EVO IX | - 5:29,3 |