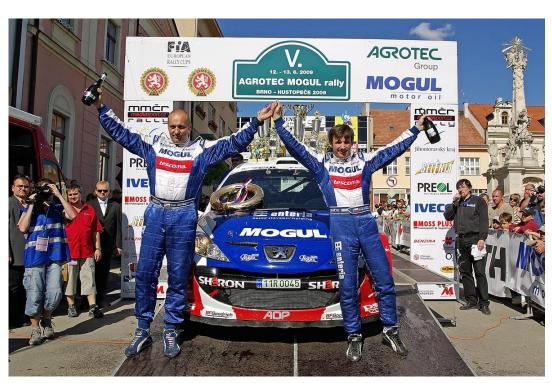

5<sup>th</sup> year of the AGROTEC MOGUL rally Hustopeče 2009 was held on 12 and 13 June as the fourth part of the Mediasport International Championship of the Czech Republic. Simultaneously, it was included into the European Cup series FIA – region CENTRAL (koef.5). 54 crews appeared t the start. The crew of Roman Kresta – Petr Gross with their vehicle Peugeot 207 S2000 became the winners of the rally.

5<sup>th</sup> year of the rally called AGROTEC MOGUL rally Hustopeče **2009** was held on 12 and 13 June 2009. It was the fourth event of the Mediasport MMCR in rally and it was also included into the European Cup FIA – region CENTRAL (coef. 5). The centre of Day 1 were the premises of BVV, where there were held the checks, the festive start and the first speed trial. The following eight speed tests were held in the region of Hustopeče. The whole Day 1 was affected by extremely inclement weather – the whole area was hit by a windstorm, strong storms and strong rains.

On day 2, other eight sped trials were prepared for the crews, all of them in the surroundings of Hustopeče. Jaroslav Orsák (SS 10 - crash), Roman Odložilík (SS 12 -

injured wheel), Petr Hozák (after SS 13 – withdrawal) and Jaromír Tarabus (SS 14 – crash) gradually left the top 8. The course of Day 2 clearl indicated victory of the crew that proved the most stable performance also on Day 1 - Roman Kresta and Petr Gross, who won 7 SS, Václav Pech and Petr Uhl also won one SS.

#### Complete results of V. AGROTEC MOGUL rally 2009:

| <ol> <li>Roman Kresta – Petr Gross</li> </ol> | Peugeot 207 S2000        |          |
|-----------------------------------------------|--------------------------|----------|
| 2. Václav Pech – Petr Uhel                    | Mitsubishi Lancer EVO IX | - 0:21,5 |
| 3. Pavel Valoušek – Zdeněk Hrůza              | Mitsubishi Lancer EVO IX | - 2:12,8 |
| 4. Vojtěch Štajf – Michal Ernst               | Subaru Impreza Sti       | - 3:49,0 |
| 5. Karel Trojan – Marcela Dolečková           | Mitsubishi Lancer EVO IX | - 3:57,1 |
| 6. Václav Araim – Julius Gál                  | Mitsubishi Lancer EVO IX | - 4:28,5 |
| 7. Jan Jelínek – Miroslav Kotěna              | Mitsubishi Lancer EVO IX | - 4:30,4 |
| 8. Vladimír Barvík – Josef Bartončík          | Mitsubishi Lancer EVO IX | - 5:29,3 |